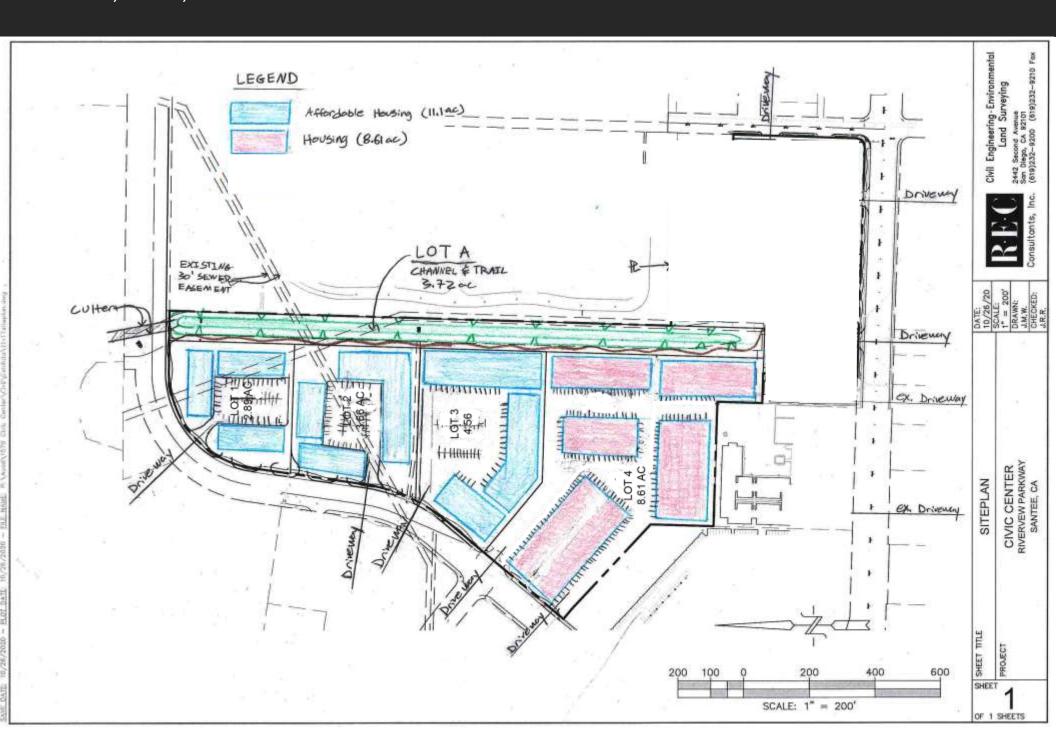

## IN ESCROW

AVAILABLE FOR DEVELOPMENT

PROPOSED USES (ACRES):

- Affordable Housing (11.11)
- Market Rate Residential (8.61)

(see map on right for lot details)

CIVIC CENTER SANTEE, CA 92071 APN: 381-050-68-00

## I. Summary

- 3. Potential Lot Map
- 4. Conceptual Site Plan
- 5 6. Aerial Photos

## CONCEPTUAL SITE PLAN

Civic Center, Santee, CA 92071