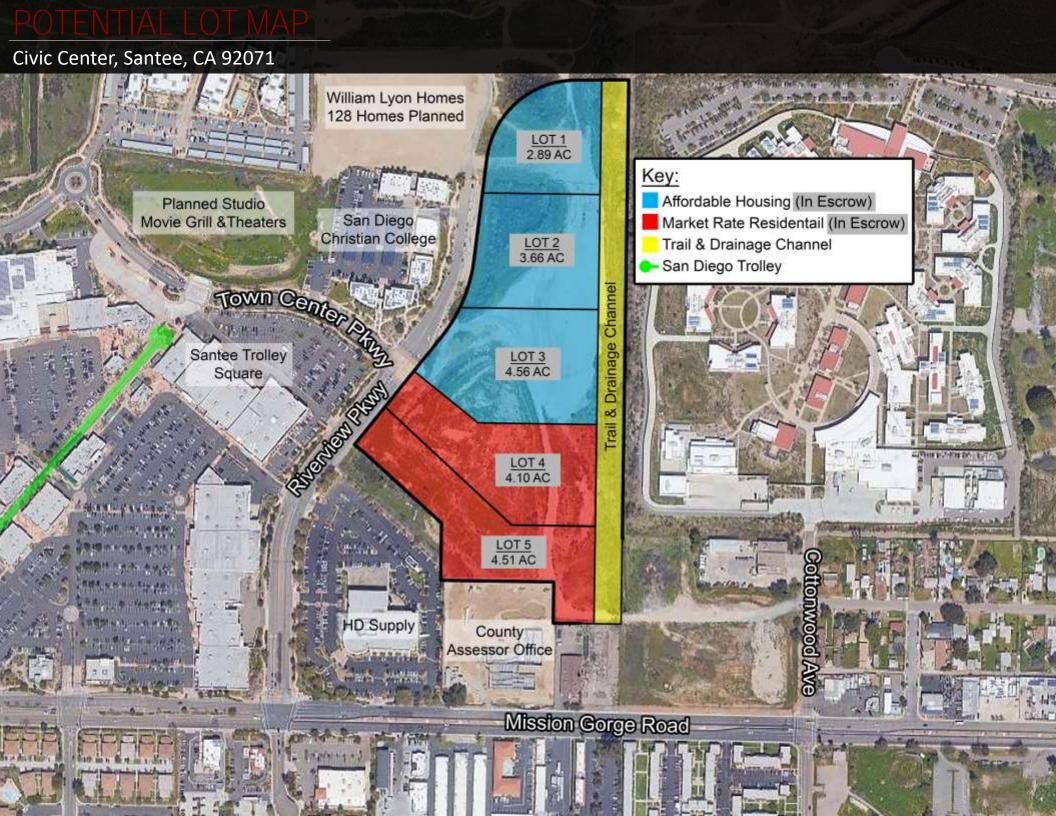

## IN ESCROW

AVAILABLE FOR DEVELOPMENT

PROPOSED USES (ACRES):

- Affordable Housing (11.11)
- Market Rate Residential (8.61)

(see map on right for lot details)

CIVIC CENTER SANTEE, CA 92071 APN: 381-050-68-00

## I. Summary

- 3. Potential Lot Map
- 4. Conceptual Site Plan
- 5 6. Aerial Photos