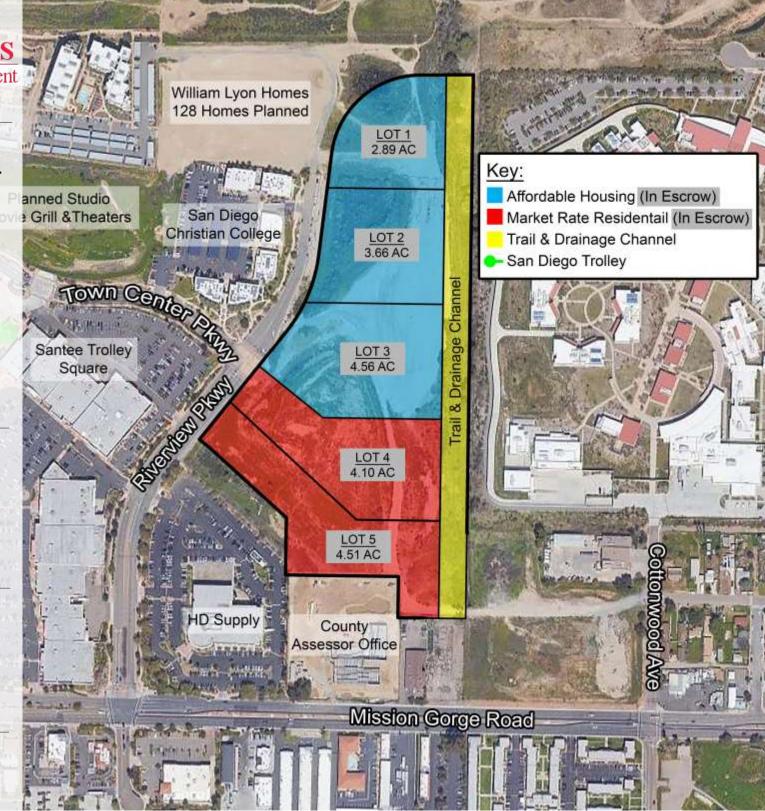

## IN ESCROW

AVAILABLE FOR DEVELOPMENT

PROPOSED USES (ACRES):

- Affordable Housing (11.11)
- Market Rate Residential (8.61)

(see map on right for lot details)

CIVIC CENTER SANTEE, CA 92071 APN: 381-050-68-00

## I. Summary

- 3. Potential Lot Map
- 4. Conceptual Site Plan
- 5 6. Aerial Photos