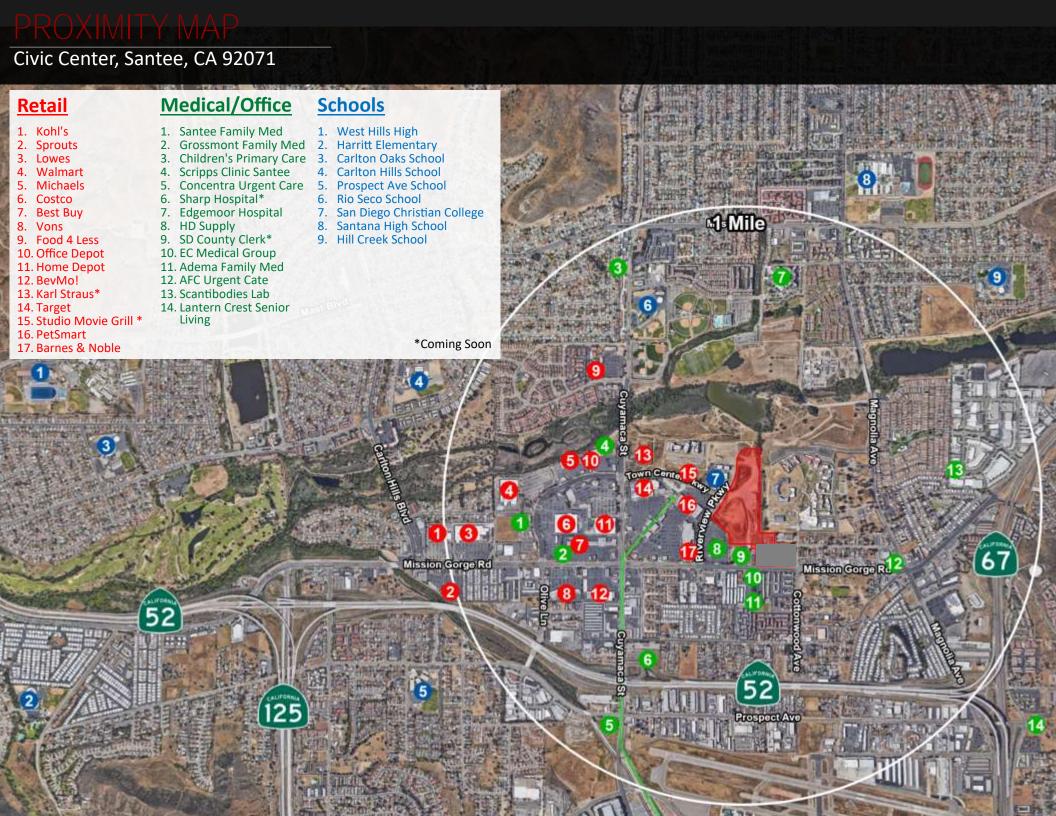

## II. Maps

- 7. Proximity Map
- 8. Major Employers Map
- 9. Traffic Count Map

## MAJOR EMPLOYERS - SANTEE

Civic Center, Santee, CA 92071

| Rank | Firm                                 | Employees  | Mast Bivd                                                                                                                                                                                                                                                                                                                                                                                                                                                                                                                                                                                                                                                                                                                                                                                                                                                                                                                                                                                                                                                                                                                                                                                                                                                                                                                                                                                                                                                                                                                                                                                                                                                                                                                                                                                                                                                                                                                                                                                                                                                                                                                      |
|------|--------------------------------------|------------|--------------------------------------------------------------------------------------------------------------------------------------------------------------------------------------------------------------------------------------------------------------------------------------------------------------------------------------------------------------------------------------------------------------------------------------------------------------------------------------------------------------------------------------------------------------------------------------------------------------------------------------------------------------------------------------------------------------------------------------------------------------------------------------------------------------------------------------------------------------------------------------------------------------------------------------------------------------------------------------------------------------------------------------------------------------------------------------------------------------------------------------------------------------------------------------------------------------------------------------------------------------------------------------------------------------------------------------------------------------------------------------------------------------------------------------------------------------------------------------------------------------------------------------------------------------------------------------------------------------------------------------------------------------------------------------------------------------------------------------------------------------------------------------------------------------------------------------------------------------------------------------------------------------------------------------------------------------------------------------------------------------------------------------------------------------------------------------------------------------------------------|
| 1    | Santee Elementary School District    | 768        |                                                                                                                                                                                                                                                                                                                                                                                                                                                                                                                                                                                                                                                                                                                                                                                                                                                                                                                                                                                                                                                                                                                                                                                                                                                                                                                                                                                                                                                                                                                                                                                                                                                                                                                                                                                                                                                                                                                                                                                                                                                                                                                                |
| 2    | HD Supply                            | 473        |                                                                                                                                                                                                                                                                                                                                                                                                                                                                                                                                                                                                                                                                                                                                                                                                                                                                                                                                                                                                                                                                                                                                                                                                                                                                                                                                                                                                                                                                                                                                                                                                                                                                                                                                                                                                                                                                                                                                                                                                                                                                                                                                |
| 3    | Las Colinas Detention Facility       | 473        |                                                                                                                                                                                                                                                                                                                                                                                                                                                                                                                                                                                                                                                                                                                                                                                                                                                                                                                                                                                                                                                                                                                                                                                                                                                                                                                                                                                                                                                                                                                                                                                                                                                                                                                                                                                                                                                                                                                                                                                                                                                                                                                                |
| 4    | Costco Wholesale                     | 320        |                                                                                                                                                                                                                                                                                                                                                                                                                                                                                                                                                                                                                                                                                                                                                                                                                                                                                                                                                                                                                                                                                                                                                                                                                                                                                                                                                                                                                                                                                                                                                                                                                                                                                                                                                                                                                                                                                                                                                                                                                                                                                                                                |
| 5    | Edgemoor Skilled Nursing Facility    | 308        |                                                                                                                                                                                                                                                                                                                                                                                                                                                                                                                                                                                                                                                                                                                                                                                                                                                                                                                                                                                                                                                                                                                                                                                                                                                                                                                                                                                                                                                                                                                                                                                                                                                                                                                                                                                                                                                                                                                                                                                                                                                                                                                                |
| 6    | Wal-Mart Stores                      | 285        |                                                                                                                                                                                                                                                                                                                                                                                                                                                                                                                                                                                                                                                                                                                                                                                                                                                                                                                                                                                                                                                                                                                                                                                                                                                                                                                                                                                                                                                                                                                                                                                                                                                                                                                                                                                                                                                                                                                                                                                                                                                                                                                                |
| 7    | Vons Stores                          | 275        |                                                                                                                                                                                                                                                                                                                                                                                                                                                                                                                                                                                                                                                                                                                                                                                                                                                                                                                                                                                                                                                                                                                                                                                                                                                                                                                                                                                                                                                                                                                                                                                                                                                                                                                                                                                                                                                                                                                                                                                                                                                                                                                                |
| 8    | TC Construction Co Inc               | 260        | 2                                                                                                                                                                                                                                                                                                                                                                                                                                                                                                                                                                                                                                                                                                                                                                                                                                                                                                                                                                                                                                                                                                                                                                                                                                                                                                                                                                                                                                                                                                                                                                                                                                                                                                                                                                                                                                                                                                                                                                                                                                                                                                                              |
| 9    | Grossmont Union High School District | 246        | yam Mag                                                                                                                                                                                                                                                                                                                                                                                                                                                                                                                                                                                                                                                                                                                                                                                                                                                                                                                                                                                                                                                                                                                                                                                                                                                                                                                                                                                                                                                                                                                                                                                                                                                                                                                                                                                                                                                                                                                                                                                                                                                                                                                        |
| 10   | Scantibodies Laboratory              | 227        | and the second s |
|      | Carmon Hills Blvd                    | 3 4        | Town Center Physics 13                                                                                                                                                                                                                                                                                                                                                                                                                                                                                                                                                                                                                                                                                                                                                                                                                                                                                                                                                                                                                                                                                                                                                                                                                                                                                                                                                                                                                                                                                                                                                                                                                                                                                                                                                                                                                                                                                                                                                                                                                                                                                                         |
|      | Mission Gorge                        | Rd Olive L | Mission Gorge Rd  Cottonwood Ave                                                                                                                                                                                                                                                                                                                                                                                                                                                                                                                                                                                                                                                                                                                                                                                                                                                                                                                                                                                                                                                                                                                                                                                                                                                                                                                                                                                                                                                                                                                                                                                                                                                                                                                                                                                                                                                                                                                                                                                                                                                                                               |
| 125  |                                      |            | Frospect Ave                                                                                                                                                                                                                                                                                                                                                                                                                                                                                                                                                                                                                                                                                                                                                                                                                                                                                                                                                                                                                                                                                                                                                                                                                                                                                                                                                                                                                                                                                                                                                                                                                                                                                                                                                                                                                                                                                                                                                                                                                                                                                                                   |