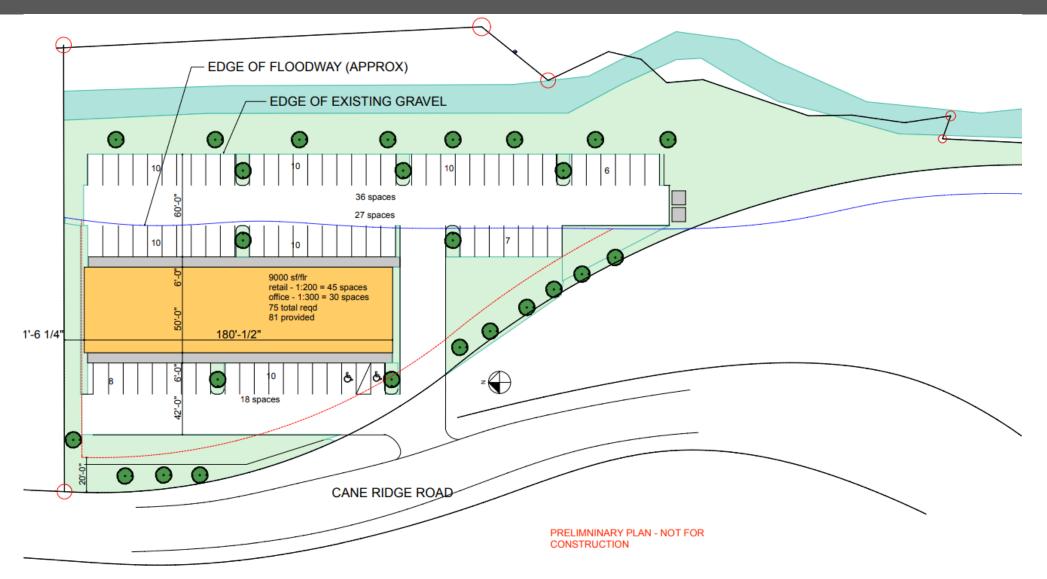

## **Site Plan**

**CONTACT US** Thomas Freeland (615) 870-9077 thomas.freeland@freelandmanagement.com

## **Total Property**

- Site Area: 2.61 acres
- Frontage: 500' of visibility on I-24
- Zoning: SCR
- Parking: 81 Spaces (4.5 per 1,000)
- Access: Stoplight Intersection via Bell Road