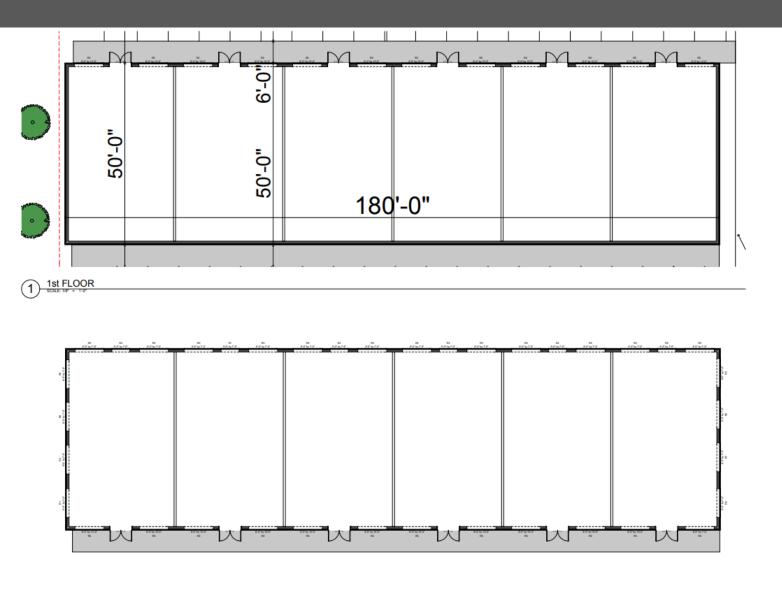

#### **Building**

- Square Footage: 18,000 sqft
- **Stories**: 2 (Both Stories at Grade)
- **Suites**: 1,500 9,000 sqft
- **Delivery**: Whitebox or Fully Furnished
- Quality: Class A

## Floorplan

#### 2) 2nd fir plan