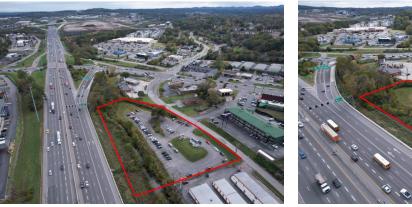

## **Total Property**

- Site Area: 2.61 acres
- Frontage: 500' of visibility on I-24
- Zoning: SCR
- Parking: 81 Spaces (4.5 per 1,000)
- Access: Stoplight Intersection via Bell Road

# Location

#### • Access:

- Located on I-24
- 16 minutes to Downtown Nashville
- 24 minutes to Downtown Murfreesboro