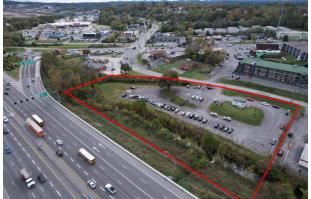

## **Total Property**

- Site Area: 2.61 acres
- Frontage: 500' of visibility on I-24
- Zoning: SCR
- Parking: 81 Spaces (4.5 per 1,000)
- Access: Stoplight Intersection via Bell Road

## **Site Plan**

**CONTACT US** Thomas Freeland (615) 870-9077 thomas.freeland@freelandmanagement.com