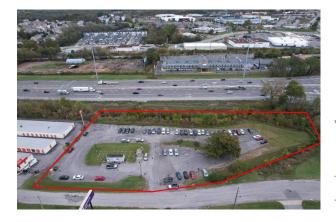

## **Total Property**

- Site Area: 2.61 acres
- Frontage: 500' of visibility on I-24
- Zoning: SCR
- Parking: 81 Spaces (4.5 per 1,000)
- Access: Stoplight Intersection via Bell Road

# Location

#### • Access:

- Located on I-24
- 16 minutes to Downtown Nashville
- 24 minutes to Downtown Murfreesboro