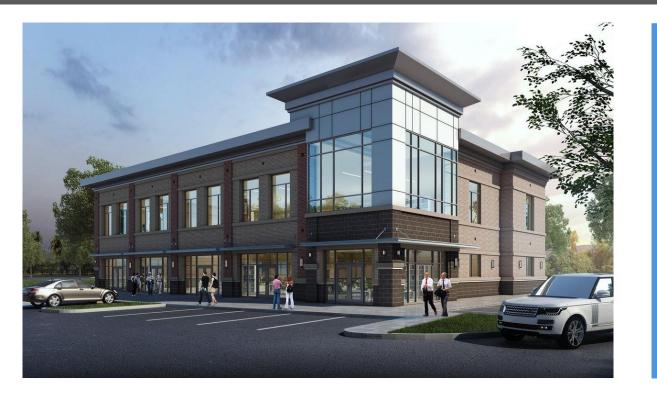

#### **Building**

- Square Footage: 18,000 sqft
- **Stories**: 2 (Both Stories at Grade)
- **Suites**: 1,500 9,000 sqft
- **Delivery**: Whitebox or Fully Furnished
- Quality: Class A