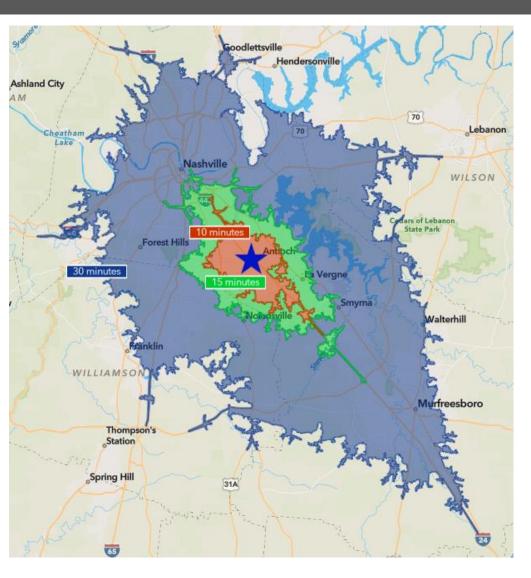

# Location

#### • Access:

- Located on I-24
- 16 minutes to Downtown Nashville
- 24 minutes to Downtown Murfreesboro