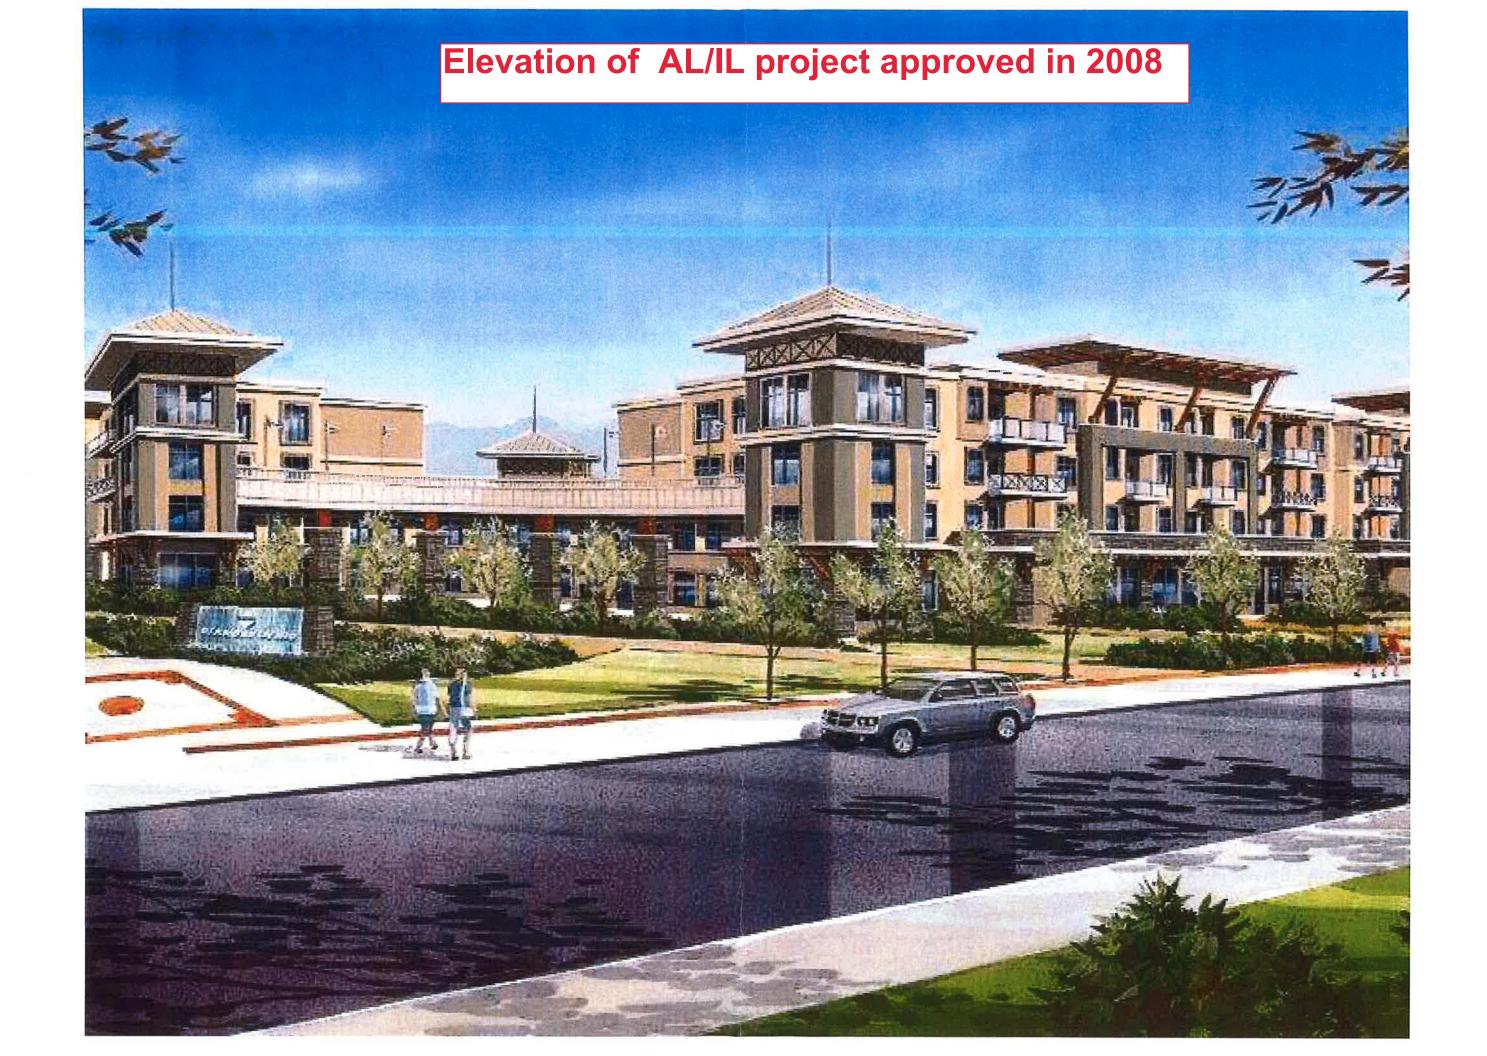

#### Improvements:

Mature landscaping and public seating on perimeter streets, sidewalks, street lights, culverts and retention basins

Zoning: R-5 city of Surprise

**Prior Approval:** Site had P&Z approval for a 4 story 172 unit assisted and independent living building in 2008

## Elevation of AL/IL project approved in 2008