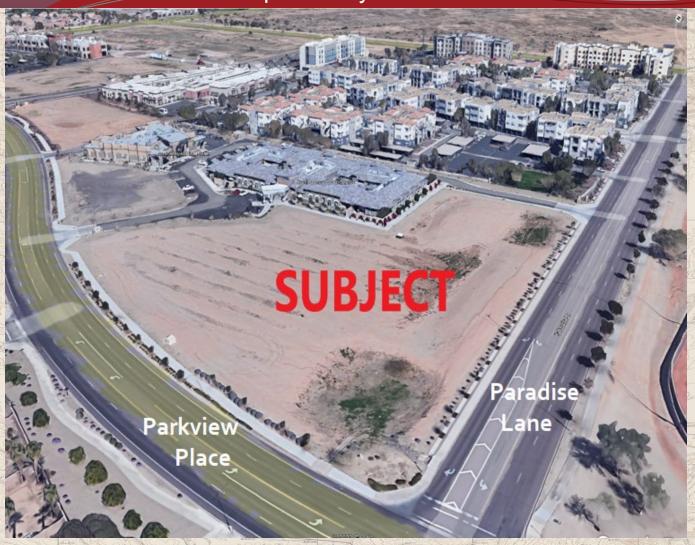

### **Fully Improved High DensitySite**

Surprise City Center /Baseball Stadium submarket

Location: Southwest of Bell Road and Bullard avenue

#### Improvements:

Mature landscaping and public seating on perimeter streets, sidewalks, street lights, culverts and retention basins

Zoning: R-5 city of Surprise

**Prior Approval:** Site had P&Z approval for a 4 story 172 unit assisted and independent living building in 2008

Size: 4.1 acres

Price: Submit

Insight Land & Investments 7400 E McDonald Dr, Ste 121 Scottsdale, Arizona 85250 602.385.1515 www.insightland.com All information furnished regarding property for sale, rental or financing is from sources deemed reliable, but no warranty or representation is made to the accuracy thereof and same is subject to errors, omissions, change of price, rental or other conditions prior to sale, lease or financing or withdrawal without notice. No liability of any kind is to be imposed on the broker herein.