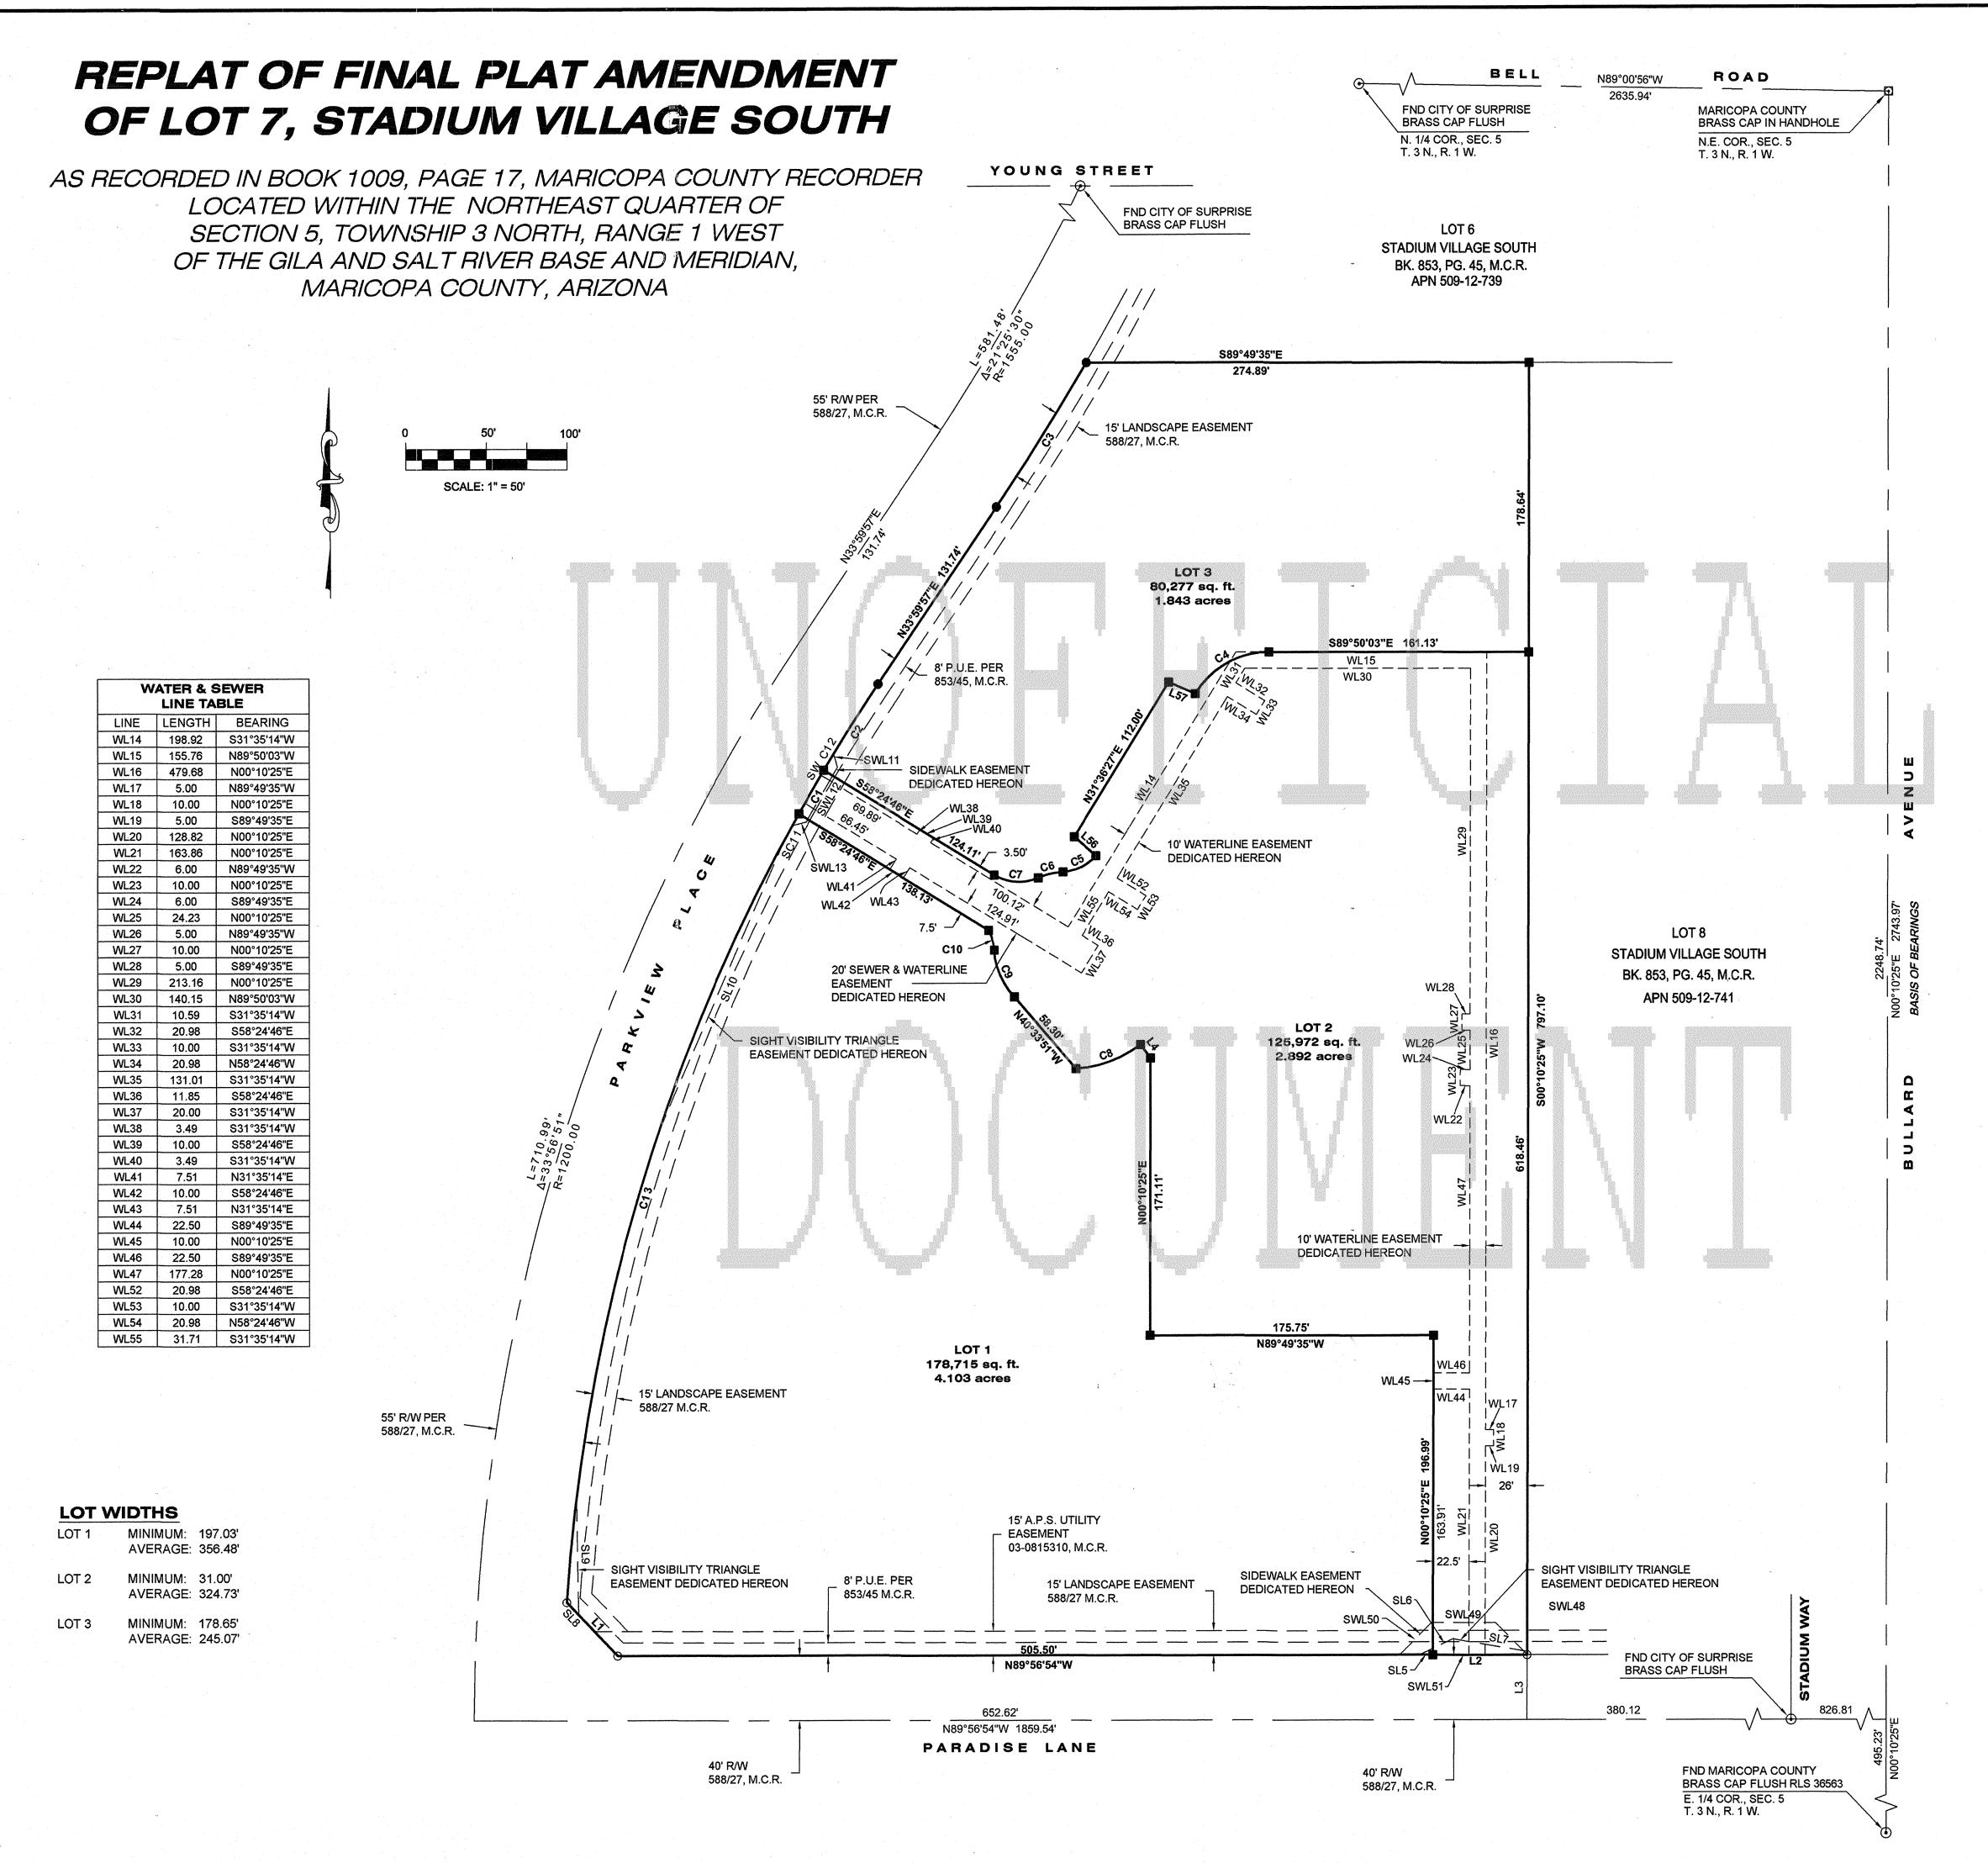

### REPLAT OF FINAL PLAT AMENDMENT OF LOT 7, STADIUM VILLAGE SOUTH

AS RECORDED IN BOOK 1009, PAGE 17, M.C.R. LOCATED WITHIN THE NORTHEAST QUARTER OF SEC. 5, T. 3 N., R. 1 W., OF THE G. & S.R.B. & M., MARICOPA COUNTY, ARIZONA

**AREA** 

178,715 SQ.FT. OR 4.103 ACRES 125,972 SQ.FT. OR 2.833 ACRES 80,277 SQ.FT. OR 1.890 ACRES

384,964 SQ.FT. OR 8.838 ACRES

FND 1/2" REBAR WITH CAP LS #31034 FND 1/2" REBAR WITH CAP LS #19857

SET 1/2" REBAR WITH CAP LS #40937

LINE TABLE LINE LENGTH BEARING 45.50 N43°32'04"W 58.50 N89°56'54"W 40.00 S00°10'25"W 10.46 N36°33'45"W 17.87 S49°03'21"E L57 | 18.19 | S66°38'28"E

| SIGHT | VISIBILIT | Y TRIANGLE  |
|-------|-----------|-------------|
|       | LINE TA   | BLE         |
| LINE  | LENGTH    | BEARING     |
| SL5   | 7.94      | N89°56'54"W |
| SL6   | 22.76     | N64°10'10"E |
| SL7   | 46.64     | S80°13'12"E |
| SL8   | 10.60     | N43°32'04"W |
| SL9   | 72.10     | S01°02'05"E |
| SL10  | 196.30    | N23°29'05"E |

| SIDE  | SIDEWALK LINE TABLE |             |  |  |  |  |  |  |  |  |
|-------|---------------------|-------------|--|--|--|--|--|--|--|--|
| LINE  | LENGTH              | BEARING     |  |  |  |  |  |  |  |  |
| SWL11 | 8.67                | N15°55'04"W |  |  |  |  |  |  |  |  |
| SWL12 | 38.84               | N29°48'27"E |  |  |  |  |  |  |  |  |
| SWL13 | 9.13                | N75°31'57"E |  |  |  |  |  |  |  |  |
| SWL48 | 27.83               | S44°14'25"E |  |  |  |  |  |  |  |  |
| SWL49 | 39.95               | S89°57'56"E |  |  |  |  |  |  |  |  |
| SWL50 | 27.80               | N44°18'33"E |  |  |  |  |  |  |  |  |
| SWL51 | 78.78               | N89°56'54"W |  |  |  |  |  |  |  |  |

|       |         |          | CURVE     | TABLE         |                |
|-------|---------|----------|-----------|---------------|----------------|
| CURVE | LENGTH  | RADIUS   | DELTA     | CHORD BEARING | CHORD DISTANCE |
| C1    | 31.01'  | 1145.00' | 1°33'07"  | S30°05'02"W   | 31.01'         |
| C2    | 62.74'  | 1145.00' | 3°08'22"  | S32°25'46"W   | 62.73'         |
| C3    | 105.05' | 1610.00' | 3°44'18"  | N32°07'48"E   | 105.03'        |
| C4    | 54.70'  | 53.50'   | 58°34'44" | S60°52'36"W   | 52.35'         |
| C5    | 23.38'  | 29.50'   | 45°24'09" | N63°54'10"E   | 22.77'         |
| C6    | 15.91'  | 45.50'   | 20°02'02" | S76°35'13"W   | 15.83'         |
| C7    | 28.33'  | 29.50'   | 55°01'01" | S85°55'17"E   | 27.25          |
| C8    | 43.38'  | 76.00'   | 32°42'08" | N69°47'19"E   | 42.79'         |
| C9    | 32.15'  | 45.50'   | 40°29'03" | S23°38'17"E   | 31.48'         |
| C10   | 12.79'  | 29.50'   | 24°49'55" | N15°48'43"W   | 12.69'         |
| C13   | 511.65' | 1145.00' | 25°36'10" | S16°30'23"W   | 507.40'        |