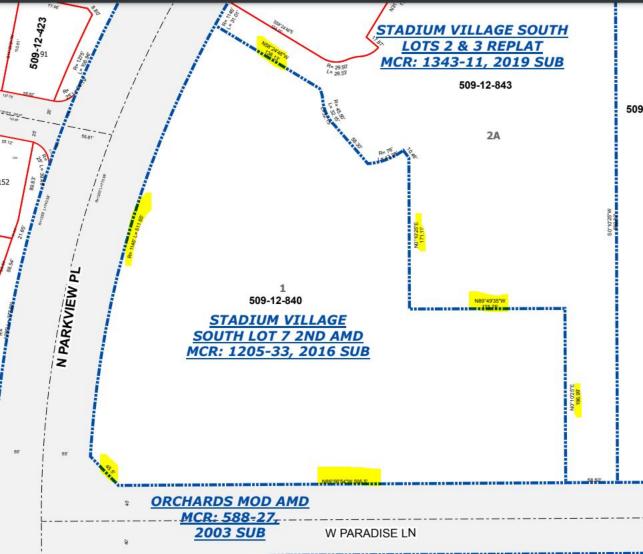

**AREA** 

178,715 SQ.FT. OR 4.103 ACRES 125,972 SQ.FT. OR 2.833 ACRES 80,277 SQ.FT. OR 1.890 ACRES

384,964 SQ.FT. OR 8.838 ACRES

### REPLAT OF FINAL PLAT AMENDMENT OF LOT 7, STADIUM VILLAGE SOUTH

AS RECORDED IN BOOK 1009, PAGE 17, M.C.R. LOCATED WITHIN THE NORTHEAST QUARTER OF SEC. 5, T. 3 N., R. 1 W., OF THE G. & S.R.B. & M., MARICOPA COUNTY, ARIZONA