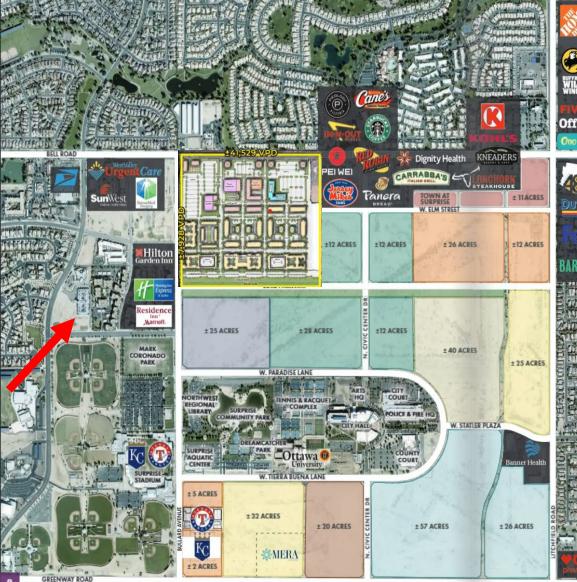

### **Fully Improved High DensitySite**

Surprise City Center /Baseball Stadium submarket

Location: Southwest of Bell Road and Bullard avenue

## Consider the exciting real estate, academic and municipal developments that have all emerged since 2018-

- 17,300 NET jobs have been created along the 303 and Northern Parkway corridor close to the subject all within 12 minutes of the subject Annual salaries fall predominantly within the \$35,000-\$75,000 range
- Surprise City Center continues to expand and only a 5 minute walk from the subject bounded by Greenway Road on the south, Bell Road on the north, Litchfield Road on the east, and Bullard Avenue on the west. It includes City Hall, the Surprise Tennis and Racquet Complex, the Northwest Regional Library, the Surprise Aquatic Center, as well as the Ottawa University-Arizona campus. There are a number of residential projects planned on the remaining approximate 500 acres which are a series of three- and four-story multi-family projects, at this point ownership wants to push densities higher and focusing on developers interested in building five, six-, and seven-story buildings.
- Toll Brothers Sterling Grove is well underway in there 780 acre Nicklaus designed private golf course masterplan community actively building 2500 luxury single family homes in 7 active subdivisions ranging in price from \$460,000 to \$1.9 million

## **Fully Improved High Density Site Surprise**

- SimonCRE has is building the first major outdoor shopping mall in the western US to in a decade. Village at Prasada, the 700,000-square-foot project will be built just off the Loop 303 and Waddell Road in Surprise, will house major retailers including TJ Maxx, HomeGoods, Marshalls, Five Below, PetSmart,Ulta and feature a restaurant row and entertainment options next to a planned multifamily project with more than 500 units. At full buildout, the project, including the retail and multifamily components, will cost about \$500 million to develop. Secondly in 2021 SimonCRE announced their partnership with (SCDC) to market SCDC's mixed use retail project The Quarter at Surprise on 78 acres at the southeast corner of Bell and Bullard to accommodate 311,000 square feet of commercial, theater, grocer, entertainment and office.
- Ottawa University founded in 1865 in Kansas expanded to Surprise in 2017 some 151 years later and in these 5 years their student enrollment at 920 has already surpassed that of their founding campus in Ottawa. Offering bachelors degrees in more than 25 disciplines and 6 masters programs the 162,000-sf campus contains 4 buildings and a football field, administration's goal is 3000 on-campus students by 2030.
- Surprise Stadium home to the Kansas City Royals and Texas Rangers spring training games busy for just over a month and hosting 4000 fans per game. The venue was the winner of the USA Today award for best ballpark out of all 23 in the nation .Review Trackers examined how fans felt about four aspects of their visits: the facility; family friendliness; food; and the fan experience.

### HIGHLIGHTS

**CITY CENTER** 

- 400+ Acres of Available Land
- 250 Acre Recreational Campus
- · Northwest Regional Library
- Tennis & Racquet Complex
- Pickleball Courts
- Aquatic Center
- Surprise Stadium
- Community Park
- Fishing Lake
- Dog Park
- Walkable/Bikeable Campus Design

#### **ELM STREET** RETAIL CORRIDOR

- Restaurants
- Retail
- Commercial Service Providers
- Healthcare Services

#### **BULLARD AVENUE ENTERTAINMENT &** RETAIL DISTRICT

- Hotels
- · Urban, walkable amenities
- Destination Corner

#### **OTTAWA UNIVERSITY**

- New Residential Campus
  - Open Campus Design

  - · Integration w/ Civic Amenities
- · O'Dell Athletic Center
- Student Union & Housing
- 20 Acres Expansion Land