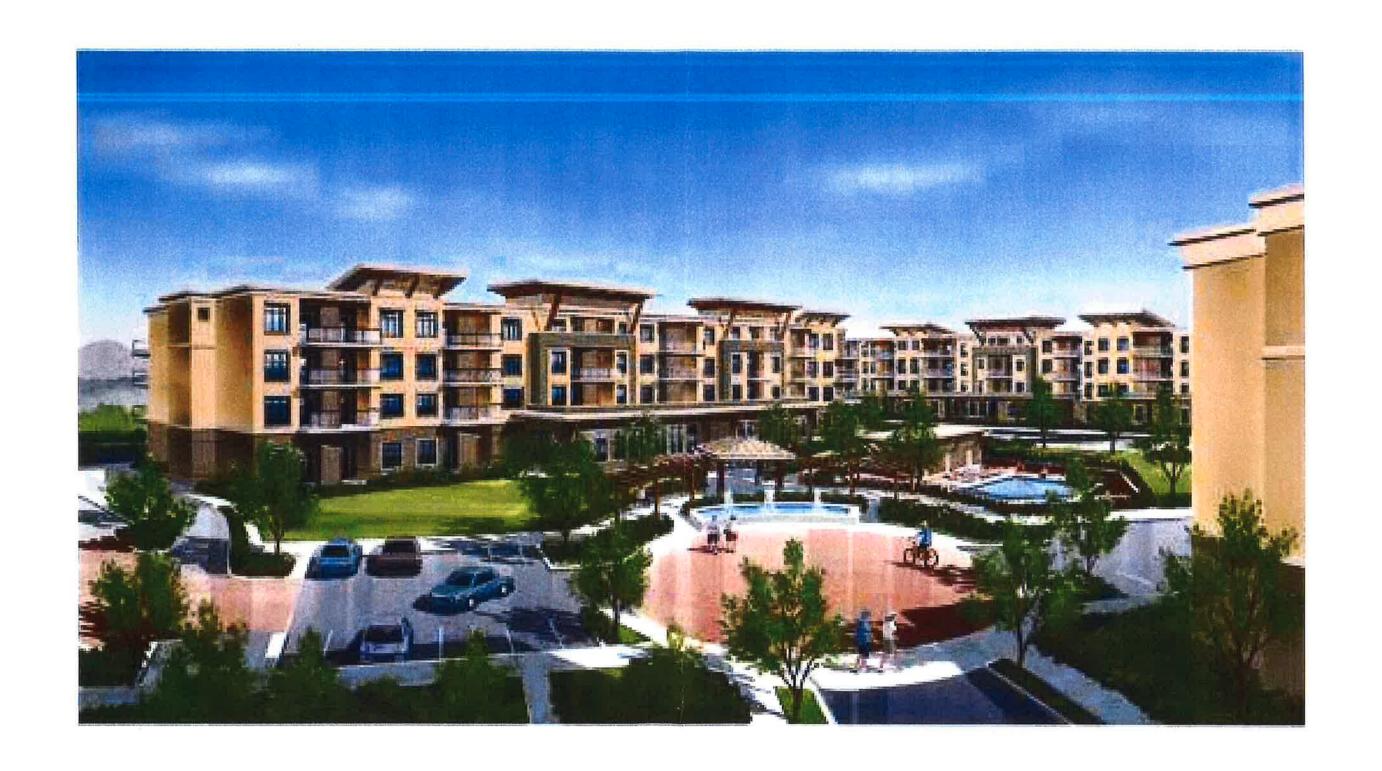

#### Improvements:

Mature landscaping and public seating on perimeter streets, sidewalks, street lights, culverts and retention basins

Zoning: R-5 city of Surprise

**Prior Approval:** Site had P&Z approval for a 4 story 172 unit assisted and independent living building in 2008

## Consider the exciting real estate, academic and municipal developments that have all emerged since 2018-

- 17,300 NET jobs have been created along the 303 and Northern Parkway corridor close to the subject all within 12 minutes of the subject Annual salaries fall predominantly within the \$35,000-\$75,000 range
- Surprise City Center continues to expand and only a 5 minute walk from the subject bounded by Greenway Road on the south, Bell Road on the north, Litchfield Road on the east, and Bullard Avenue on the west. It includes City Hall, the Surprise Tennis and Racquet Complex, the Northwest Regional Library, the Surprise Aquatic Center, as well as the Ottawa University-Arizona campus. There are a number of residential projects planned on the remaining approximate 500 acres which are a series of three- and four-story multi-family projects, at this point ownership wants to push densities higher and focusing on developers interested in building five, six-, and seven-story buildings.
- Toll Brothers Sterling Grove is well underway in there 780 acre Nicklaus designed private golf course masterplan community actively building 2500 luxury single family homes in 7 active subdivisions ranging in price from \$460,000 to \$1.9 million