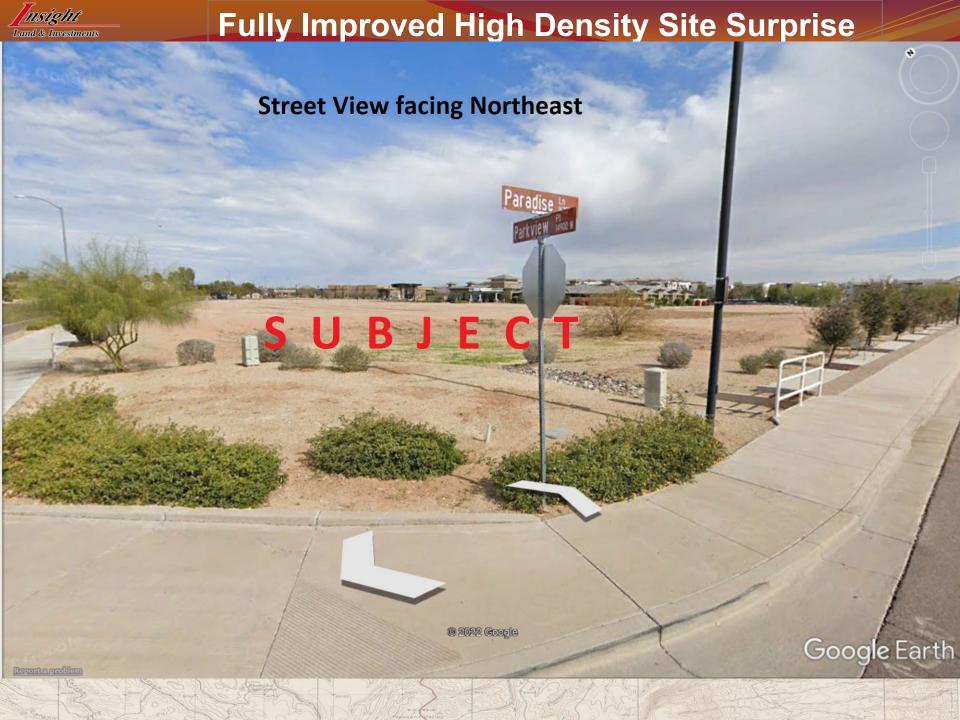

### **Fully Improved High DensitySite**

Surprise City Center /Baseball Stadium submarket

Location: Southwest of Bell Road and Bullard avenue

#### Improvements:

Mature landscaping and public seating on perimeter streets, sidewalks, street lights, culverts and retention basins

Zoning: R-5 city of Surprise

**Prior Approval:** Site had P&Z approval for a 4 story 172 unit assisted and independent living building in 2008

Size: 4.1 acres

Price: Submit

Insight Land & Investments 7400 E McDonald Dr, Ste 121 Scottsdale, Arizona 85250 602.385.1515 www.insightland.com All information furnished regarding property for sale, rental or financing is from sources deemed reliable, but no warranty or representation is made to the accuracy thereof and same is subject to errors, omissions, change of price, rental or other conditions prior to sale, lease or financing or withdrawal without notice. No liability of any kind is to be imposed on the broker herein.