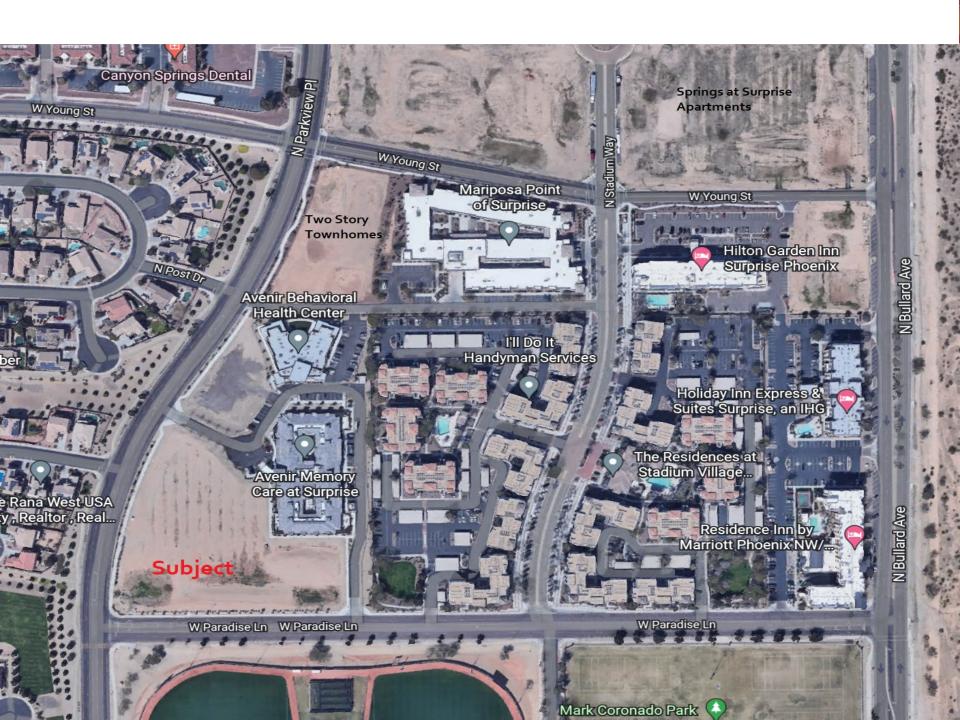

## Consider the exciting real estate, academic and municipal developments that have all emerged since 2018-

- 17,300 NET jobs have been created along the 303 and Northern Parkway corridor close to the subject all within 12 minutes of the subject Annual salaries fall predominantly within the \$35,000-\$75,000 range
- Surprise City Center continues to expand and only a 5 minute walk from the subject bounded by Greenway Road on the south, Bell Road on the north, Litchfield Road on the east, and Bullard Avenue on the west. It includes City Hall, the Surprise Tennis and Racquet Complex, the Northwest Regional Library, the Surprise Aquatic Center, as well as the Ottawa University-Arizona campus. There are a number of residential projects planned on the remaining approximate 500 acres which are a series of three- and four-story multi-family projects, at this point ownership wants to push densities higher and focusing on developers interested in building five, six-, and seven-story buildings.
- Toll Brothers Sterling Grove is well underway in there 780 acre Nicklaus designed private golf course masterplan community actively building 2500 luxury single family homes in 7 active subdivisions ranging in price from \$460,000 to \$1.9 million

## **Fully Improved High Density Site Surprise**

- SimonCRE has is building the first major outdoor shopping mall in the western US to in a decade. Village at Prasada, the 700,000-square-foot project will be built just off the Loop 303 and Waddell Road in Surprise, will house major retailers including TJ Maxx, HomeGoods, Marshalls, Five Below, PetSmart,Ulta and feature a restaurant row and entertainment options next to a planned multifamily project with more than 500 units. At full buildout, the project, including the retail and multifamily components, will cost about \$500 million to develop. Secondly in 2021 SimonCRE announced their partnership with (SCDC) to market SCDC's mixed use retail project The Quarter at Surprise on 78 acres at the southeast corner of Bell and Bullard to accommodate 311,000 square feet of commercial, theater, grocer, entertainment and office.
- Ottawa University founded in 1865 in Kansas expanded to Surprise in 2017 some 151 years later and in these 5 years their student enrollment at 920 has already surpassed that of their founding campus in Ottawa. Offering bachelors degrees in more than 25 disciplines and 6 masters programs the 162,000-sf campus contains 4 buildings and a football field, administration's goal is 3000 on-campus students by 2030.
- Surprise Stadium home to the Kansas City Royals and Texas Rangers spring training games busy for just over a month and hosting 4000 fans per game. The venue was the winner of the USA Today award for best ballpark out of all 23 in the nation .Review Trackers examined how fans felt about four aspects of their visits: the facility; family friendliness; food; and the fan experience.