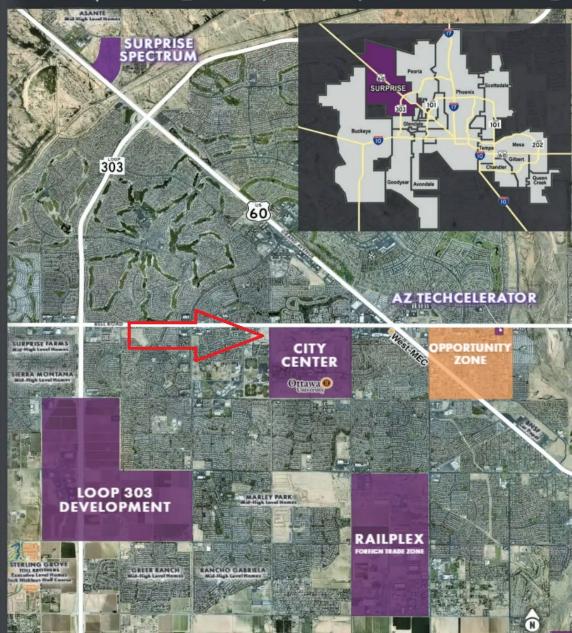

#### Surprise Overview:

Our city is in the unique position of resting between the explosive employment growth created by the convergence of the 303 freeway and the northern Parkway freeway and the centerpoint of such natural beauty as Lake Pleasant Regional Park and the White Tank Mountain range. Surprise is well positioned to continue to grow economically and still keep an eye towards the abundant natural beauty and outdoor lifestyle that makes all of the recent transplants never want to leave.

## Consider the exciting real estate, academic and municipal developments that have all emerged since 2018-

- 17,300 NET jobs have been created along the 303 and Northern Parkway corridor close to the subject all within 12 minutes of the subject Annual salaries fall predominantly within the \$35,000-\$75,000 range
- Surprise City Center continues to expand and only a 5 minute walk from the subject bounded by Greenway Road on the south, Bell Road on the north, Litchfield Road on the east, and Bullard Avenue on the west. It includes City Hall, the Surprise Tennis and Racquet Complex, the Northwest Regional Library, the Surprise Aquatic Center, as well as the Ottawa University-Arizona campus. There are a number of residential projects planned on the remaining approximate 500 acres which are a series of three- and four-story multi-family projects, at this point ownership wants to push densities higher and focusing on developers interested in building five, six-, and seven-story buildings.
- Toll Brothers Sterling Grove is well underway in there 780 acre Nicklaus designed private golf course masterplan community actively building 2500 luxury single family homes in 7 active subdivisions ranging in price from \$460,000 to \$1.9 million

## **Fully Improved High Density Site Surprise**

- SimonCRE has is building the first major outdoor shopping mall in the western US to in a decade. Village at Prasada, the 700,000-square-foot project will be built just off the Loop 303 and Waddell Road in Surprise, will house major retailers including TJ Maxx, HomeGoods, Marshalls, Five Below, PetSmart,Ulta and feature a restaurant row and entertainment options next to a planned multifamily project with more than 500 units. At full buildout, the project, including the retail and multifamily components, will cost about \$500 million to develop. Secondly in 2021 SimonCRE announced their partnership with (SCDC) to market SCDC's mixed use retail project The Quarter at Surprise on 78 acres at the southeast corner of Bell and Bullard to accommodate 311,000 square feet of commercial, theater, grocer, entertainment and office.
- Ottawa University founded in 1865 in Kansas expanded to Surprise in 2017 some 151 years later and in these 5 years their student enrollment at 920 has already surpassed that of their founding campus in Ottawa. Offering bachelors degrees in more than 25 disciplines and 6 masters programs the 162,000-sf campus contains 4 buildings and a football field, administration's goal is 3000 on-campus students by 2030.
- Surprise Stadium home to the Kansas City Royals and Texas Rangers spring training games busy for just over a month and hosting 4000 fans per game. The venue was the winner of the USA Today award for best ballpark out of all 23 in the nation .Review Trackers examined how fans felt about four aspects of their visits: the facility; family friendliness; food; and the fan experience.