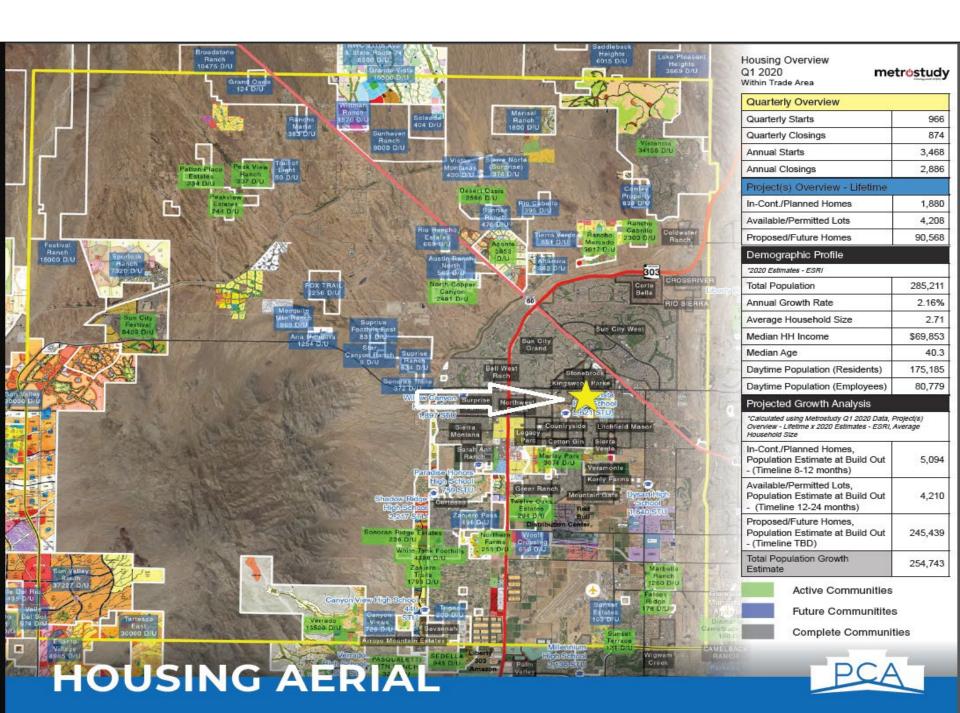

#### Surprise Overview:

Our city is in the unique position of resting between the explosive employment growth created by the convergence of the 303 freeway and the northern Parkway freeway and the centerpoint of such natural beauty as Lake Pleasant Regional Park and the White Tank Mountain range. Surprise is well positioned to continue to grow economically and still keep an eye towards the abundant natural beauty and outdoor lifestyle that makes all of the recent transplants never want to leave.

## Consider the exciting real estate, academic and municipal developments that have all emerged since 2018-

- 17,300 NET jobs have been created along the 303 and Northern Parkway corridor close to the subject all within 12 minutes of the subject Annual salaries fall predominantly within the \$35,000-\$75,000 range
- Surprise City Center continues to expand and only a 5 minute walk from the subject bounded by Greenway Road on the south, Bell Road on the north, Litchfield Road on the east, and Bullard Avenue on the west. It includes City Hall, the Surprise Tennis and Racquet Complex, the Northwest Regional Library, the Surprise Aquatic Center, as well as the Ottawa University-Arizona campus. There are a number of residential projects planned on the remaining approximate 500 acres which are a series of three- and four-story multi-family projects, at this point ownership wants to push densities higher and focusing on developers interested in building five, six-, and seven-story buildings.
- Toll Brothers Sterling Grove is well underway in there 780 acre Nicklaus designed private golf course masterplan community actively building 2500 luxury single family homes in 7 active subdivisions ranging in price from \$460,000 to \$1.9 million