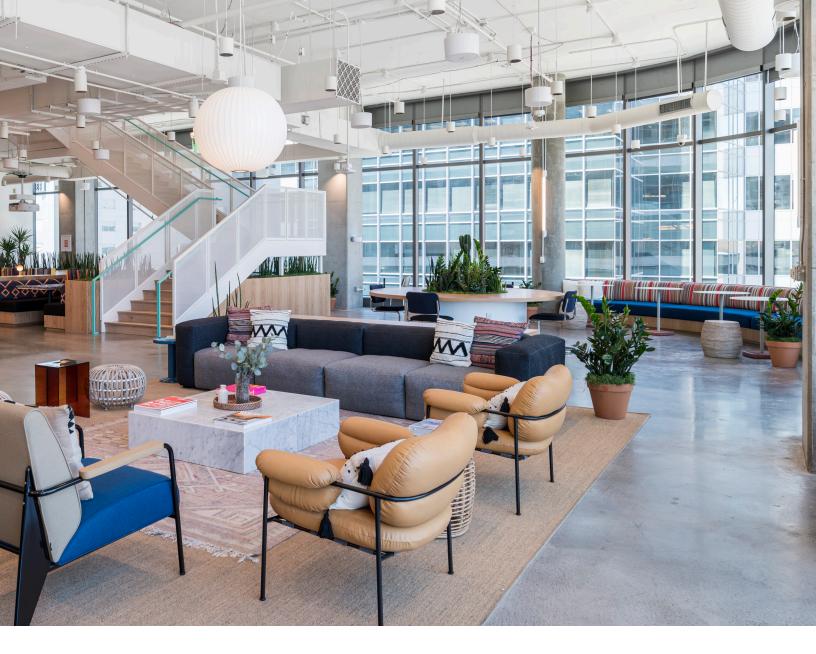

# Designed for efficiency, collaboration, and productivity

In addition to WeWork's full suite of amenities and perks—from superfast WiFi to 24/7 security—Block 23 members also have access to the building's unique amenities like boardrooms, a wellness room, and kitchen. Looking for something in particular? Our onsite staff will be sure to point members in the right direction.