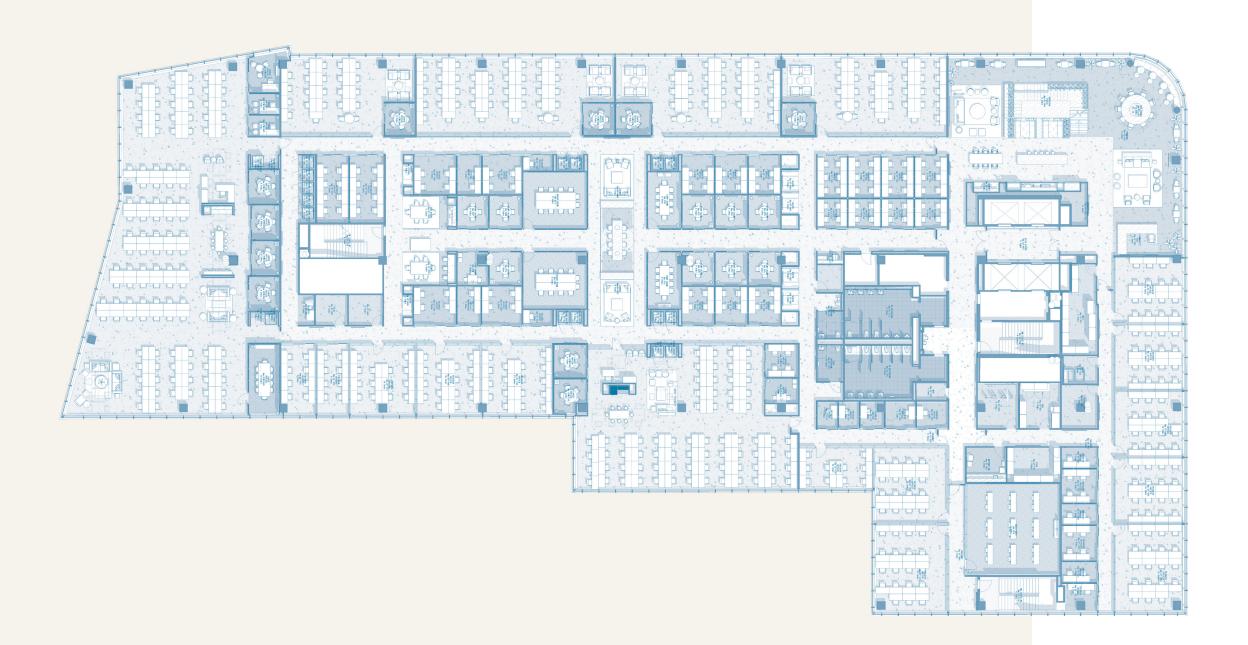

### WEWORK FOOTPRINT

| FLOOR | RSF    |
|-------|--------|
| 7     | 45,288 |
| 3     | 45,288 |
|       |        |

WeWork 4 5 WeWork

101 East Washington Street | Phoenix

## 7th Floor

45,288 RSF

WeWork 6 WeWork

101 East Washington Street | Phoenix