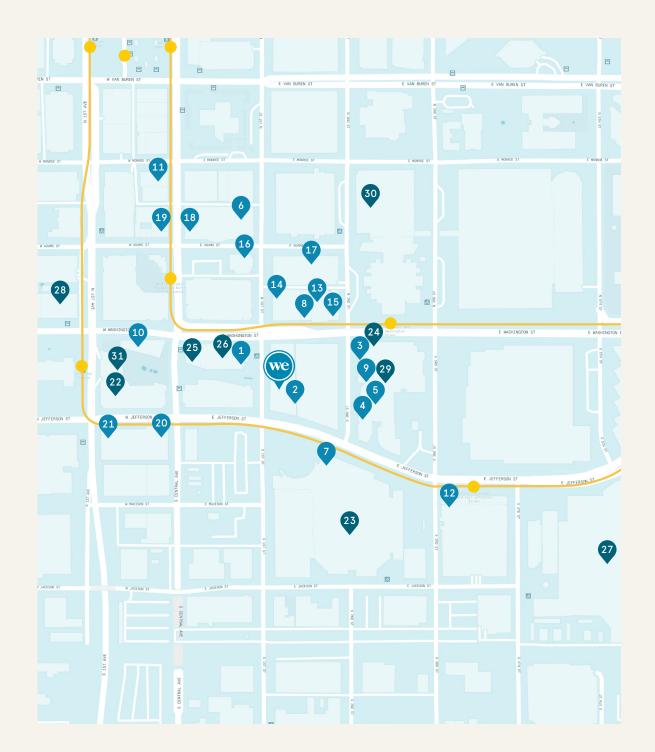

## The city at your doorstep

Block 23 is at the center of Downtown Phoenix. members are within walking distance to dozens of bars and restaurants including Centrico, Harumi Sushi, and Nook Kitchen-perfect for post-work happy hours or client dinners. Need an offsite idea? Catch a Diamondbacks game at Chase Field park or visit the Arizona Science Center. Plus, Block 23 is conveniently located thirty minutes from virtually anywhere in Phoenix. Members are only one block from the main downtown metro station or a three-minute walk to Washington/ Central Avenue Station. And Phoenix Sky Harbor International Airport is only four miles from 101 N 1st Avenue, making traveling in and out of Phoenix a breeze.

### EAT & DRINK

| l.  | Polibelly Sandwich | IZ. | Willie's Taco Joir           |
|-----|--------------------|-----|------------------------------|
|     | Shop               | 13. | Majerle's Sports (           |
| 2.  | Starbucks          | 14. | The Kettle Black             |
| 3.  | The Whining        |     | Kitchen & Pub                |
|     | Pig Downtown       | 15. | Downtown Pizza               |
| 4.  | The Park Street    |     | Lounge                       |
|     | Food Bar           | 16. | Hanny's                      |
| 5.  | Fired Pie          | 17. | Steve's                      |
| 6.  | Marston's Café     |     | Greenhouse Gri               |
| 7.  | Carl's Jr.         | 18. | Melindas Alley               |
| 8.  | Bar Smith          | 19. | Dunkin'                      |
| 9.  | Taco Bell          | 20. | Bitter & Twisted             |
| 10. | Chipotle           |     | Cocktail Parlour             |
|     | Mexican Grill      | 21. |                              |
| 11. | Subway             |     | French Bakery & Cafe Phoenix |

### RETAIL, LIFESTYLE, & ENTERTAINMENT

|     | 22. | CVS                                 | 27. | Chase Field                 |
|-----|-----|-------------------------------------|-----|-----------------------------|
|     | 23. | Talking Stick                       | 28. | Wells Fargo Bank            |
|     |     | Resort Arena                        | 29. | Collier Center Ma           |
|     | 24. | FedEx Office Print<br>& Ship Center | 30. | Phoenix<br>Convention Cente |
|     | 25. | CityScape Mall                      | 31. | Orangetheory                |
| 26. | 26. | Western<br>Alliance Bank            |     | Fitness                     |

### **NEARBY TRANSPORTATION**

| Light Rail Station at 1st Avenue<br>& Van Buren | 9 min  |
|-------------------------------------------------|--------|
| I-10 Freeway                                    | 6.0 mi |
| Grid Bike Sharing Station                       | 7 min  |
| Ace Parking Management at 305 Washington Street | 9 min  |