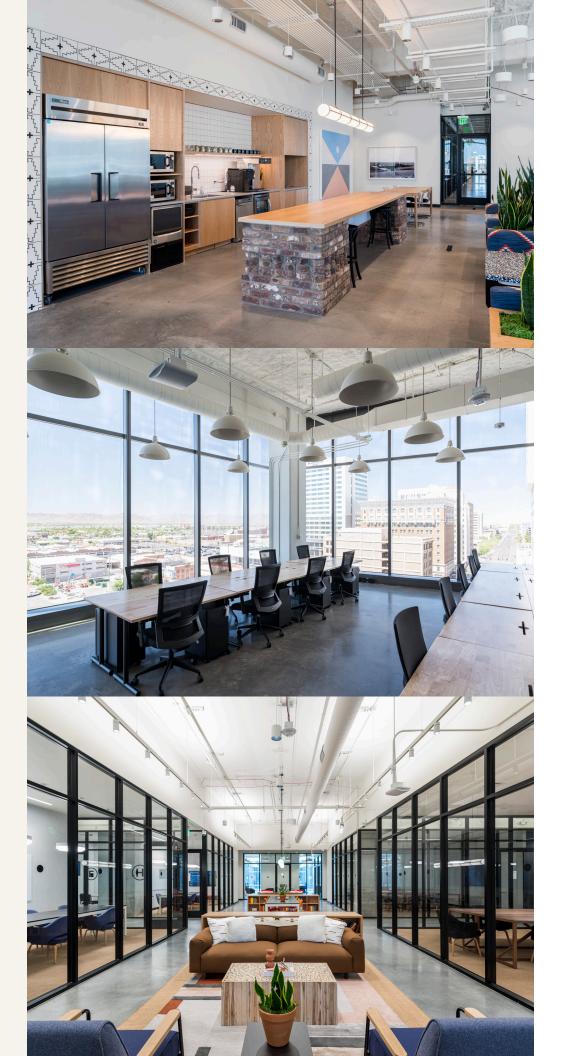

# Designed for efficiency, collaboration, and productivity

In addition to WeWork's full suite of amenities and perks—from superfast WiFi to 24/7 security—Block 23 members also have access to the building's unique amenities like boardrooms, a wellness room, and kitchen. Looking for something in particular? Our onsite staff will be sure to point members in the right direction.