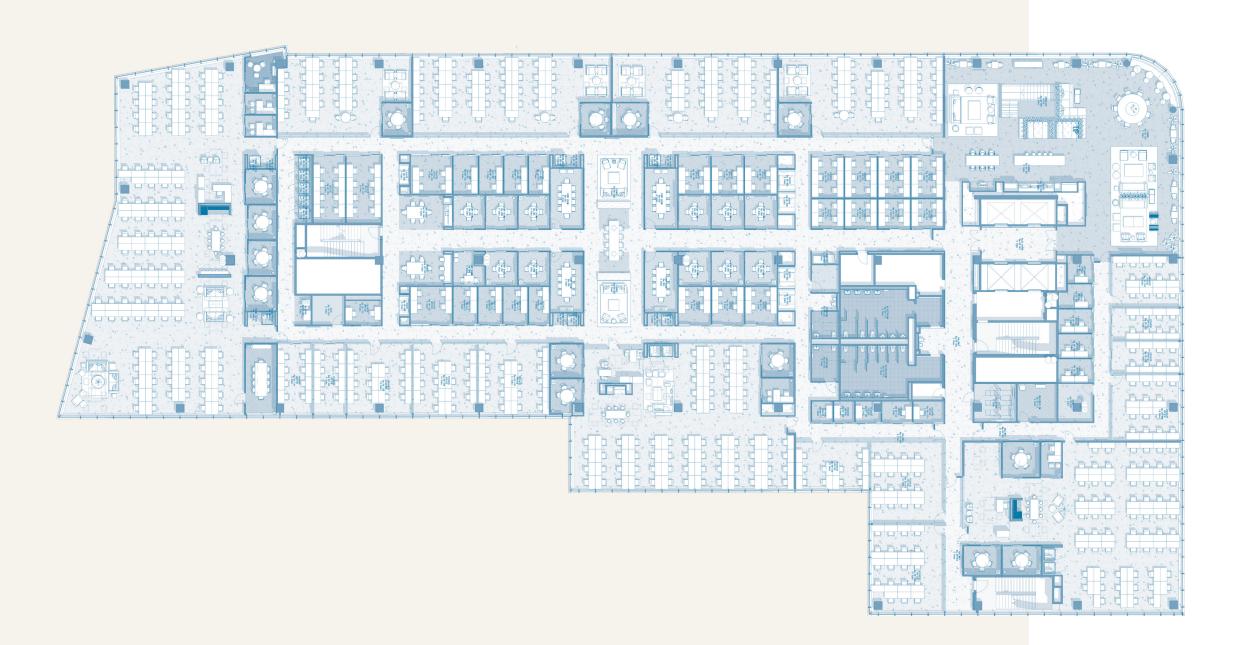

### WEWORK FOOTPRINT

| FLOOR | RSF    |
|-------|--------|
| 7     | 45,288 |
| 3     | 45,288 |
|       |        |

WeWork 4 5 WeWork

101 East Washington Street | Phoenix

## 7th Floor

45,288 RSF

WeWork 6 WeWork

101 East Washington Street | Phoenix

### 8th Floor

45,288 RSF

WeWork 9 WeWork