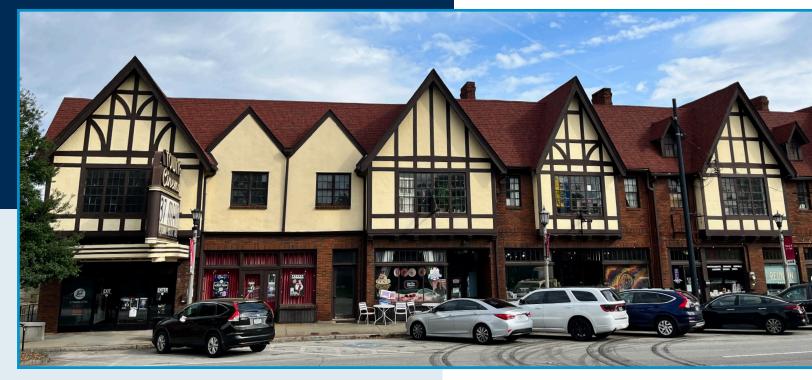

#### **PROPERTY OVERVIEW**

Suite 220: 544 RSF - \$1,225/mo + Electricity Suite 260: 473 RSF - \$1,025/mo + Electricity

The Avondale Estates Tudor building is a two-story 26,687 square foot building with retail spaces on the ground floor and office spaces on the 2nd floor.

- » Located in the heart of downtown Avondale Estates, adjacent to the city of Decatur and less than eight miles east of downtown Atlanta.
- » The historic building was constructed in 1926 and was placed on the National Register of Historic Places in 1986.
- » Located at the primary intersection of North Avondale Road and N. Clarendon Avenue, the uniquely designed property is the most recognized building in the city and offers parking in both the front and rear.