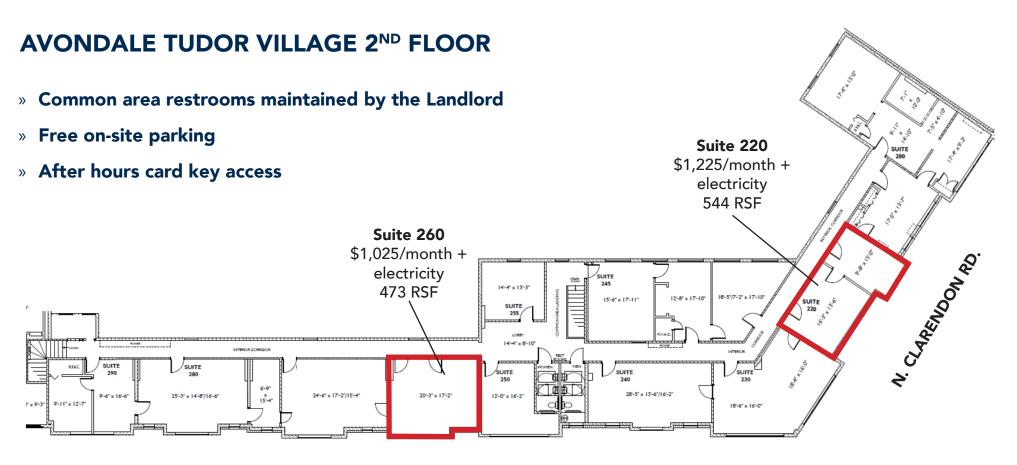

#### **PROPERTY OVERVIEW**

Suite 220: 544 RSF - \$1,225/mo + Electricity Suite 260: 473 RSF - \$1,025/mo + Electricity

The Avondale Estates Tudor building is a two-story 26,687 square foot building with retail spaces on the ground floor and office spaces on the 2nd floor.

### Avondale Tudor Village Second Floor Office Space

122 N. Avondale Road Avondale Estates, GA 30002

**FOR MORE INFORMATION, PLEASE CONTACT** Fisher Paty | 404-371-4100 | fpaty@oakrep.com

Information contained herein has been obtained from sources deemed reliable but we cannot guarantee its accuracy. No liability is assumed for errors or omissions.