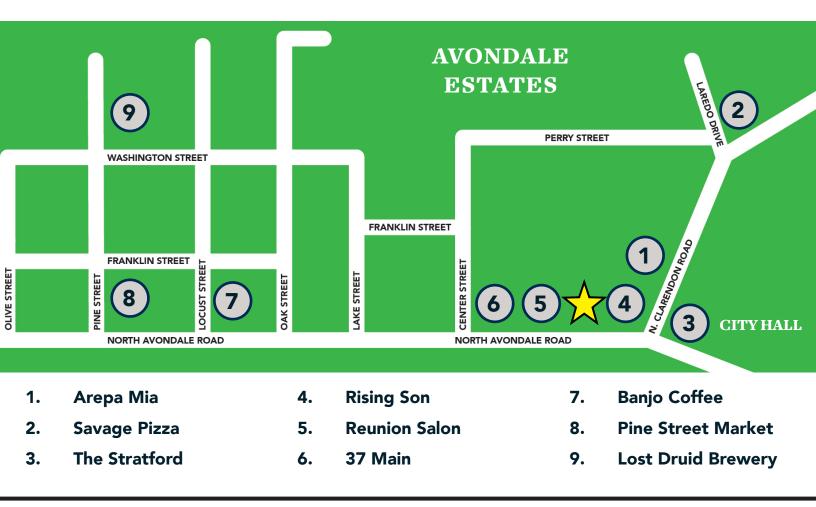

### Avondale Tudor Village Second Floor Office Space

122 N. Avondale Road, Avondale Estates, GA 30002

- Avondale Estates is known for its closeknit community, beautiful setting and diverse architectural styles.
- » The City of Avondale Estates was featured as one of the "Best Old House Neighborhoods" in This Old House online magazine.
- » North Avondale Road is a primary eastwest corridor with daily traffic counts of 19,370.
- » Over 300,000 people live within a five mile radius of the property and the city of Avondale Estates' average household income exceeds \$85,000 (higher than both the City of Decatur and DeKalb County).
- » Businesses in downtown Avondale
  Estates include 37 Main, Reunion Salon,
  Rising Son, Allstate Insurance, Savage
  Pizza, Pine Street Market, Banjo Coffee,
  The Stratford restaurant, and others.