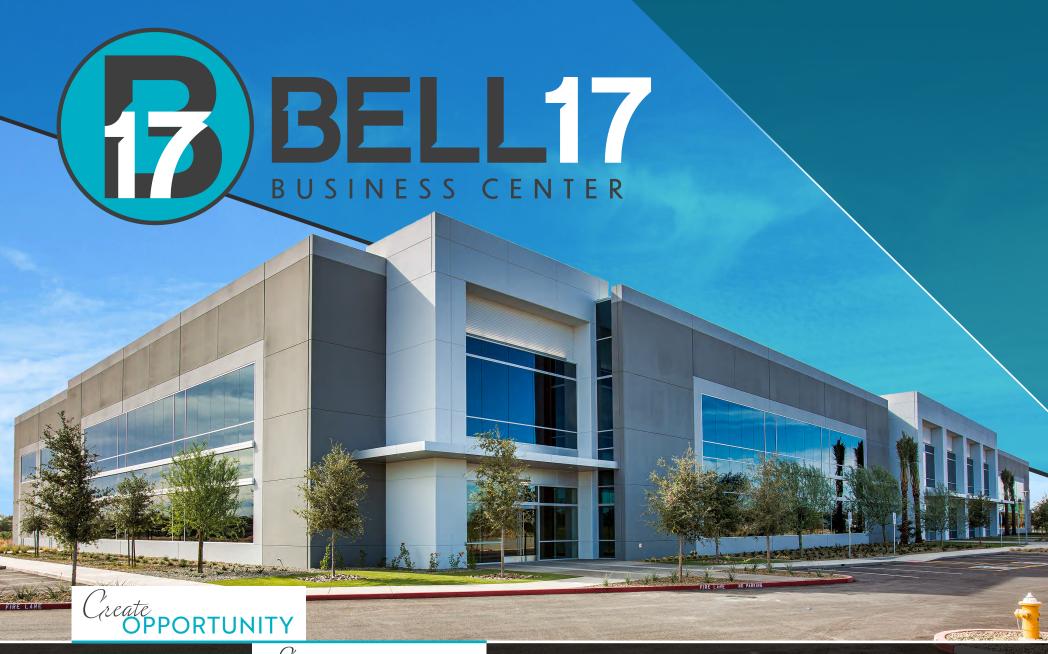

## Leading thinkers, pioneers & ENTREPRENEURS

This ±82-acre mixed-use campus will provide a modern park design with buildings surrounded by extensive mature landscaping. Close to restaurants, hotels and other retail amenities, **BELL17** will offer the following sought-after features:

- Nearly 800,000 total General Industrial square feet
- Institutional quality Industrial buildings with dock and grade loading
- Flex-Manufacturing buildings, to include high-tech, lab space, manufacturing, cleanroom or back office
- Proposed multi-family development along N. 19th Avenue
- Retail PADS available along W. Bell Road at N. 21<sup>st</sup> Avenue
- LEED Certified Buildings
- Spec Suite in each Building
- Roof Solar Availability