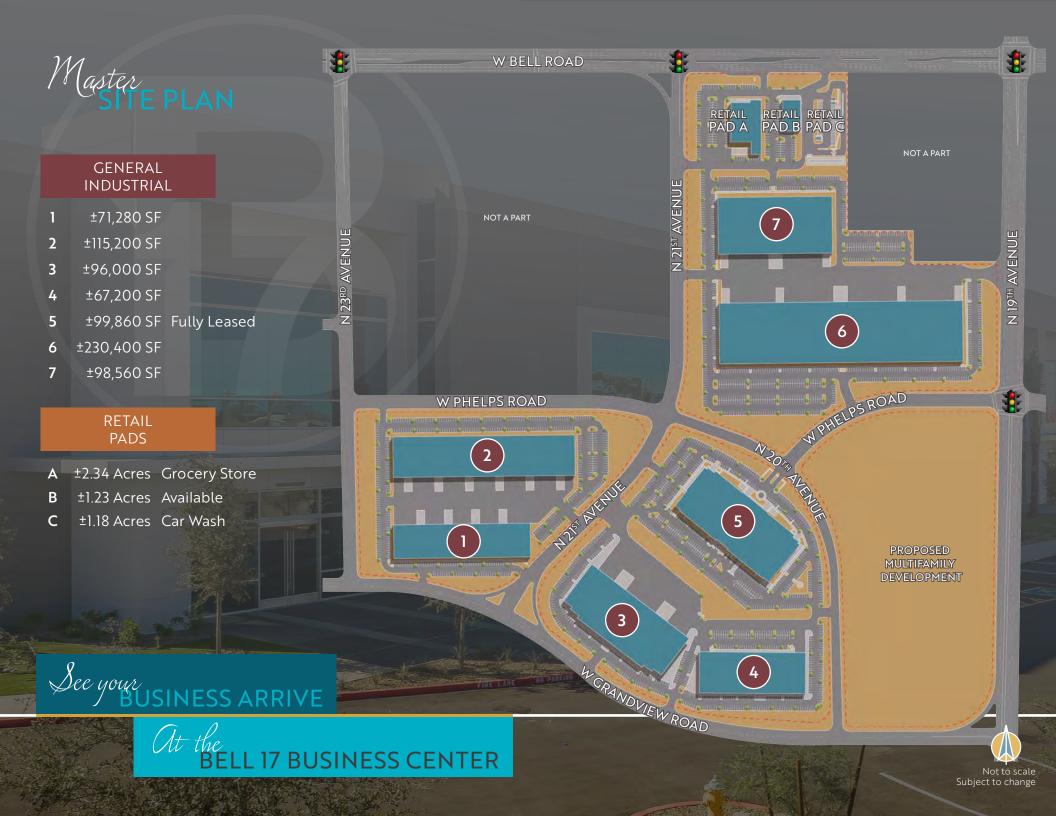

## Leading thinkers, pioneers & ENTREPRENEURS

This ±82-acre mixed-use campus will provide a modern park design with buildings surrounded by extensive mature landscaping. Close to restaurants, hotels and other retail amenities, **BELL17** will offer the following sought-after features:

- Nearly 800,000 total General Industrial square feet
- Institutional quality Industrial buildings with dock and grade loading
- Flex-Manufacturing buildings, to include high-tech, lab space, manufacturing, cleanroom or back office
- Proposed multi-family development along N. 19th Avenue
- Retail PADS available along W. Bell Road at N. 21<sup>st</sup> Avenue
- LEED Certified Buildings
- Spec Suite in each Building
- Roof Solar Availability