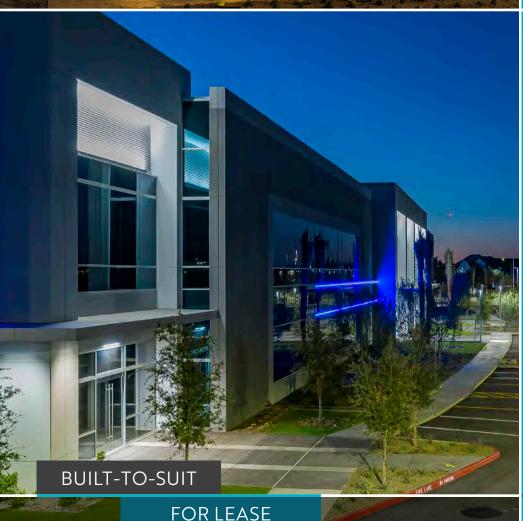

- Nearly 800,000 total General Industrial square feet
- Institutional quality Industrial buildings with dock and grade loading
- Flex-Manufacturing buildings, to include high-tech, lab space, manufacturing, cleanroom or back office
- Proposed multi-family development along N. 19th Avenue
- Retail PADS available along W. Bell Road at N. 21<sup>st</sup> Avenue
- LEED Certified Buildings
- Spec Suite in each Building
- Roof Solar Availability