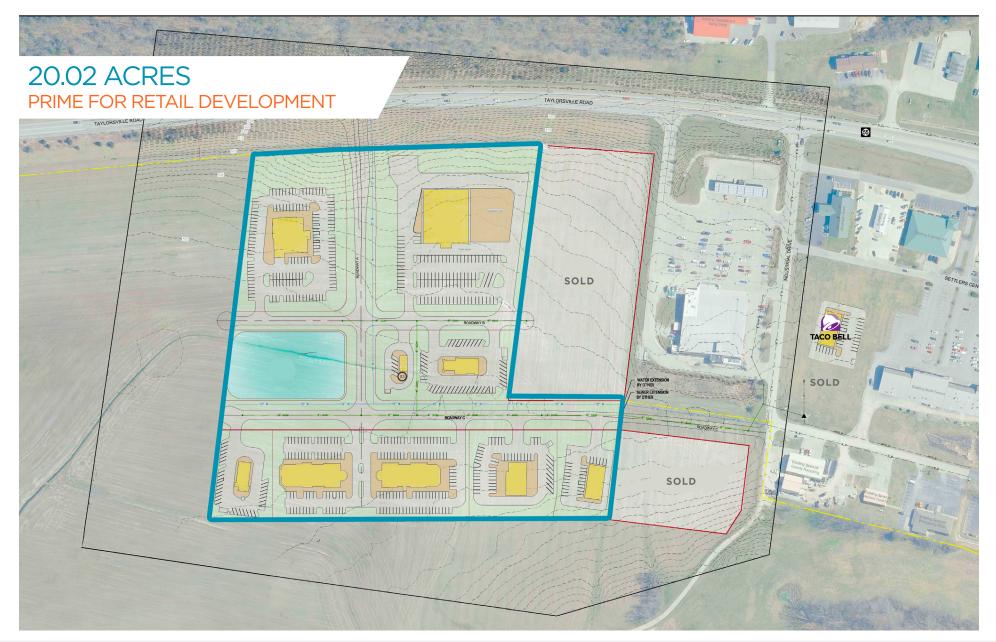

# **PROPERTY INFORMATION**



Ownership has already sold some neighboring land which is currently under development: 5 acres to Spencer County for a future community \$175,000 | Price per acre for more than 1.0 acre

Located on Taylorsville Road in Taylorsville, KY.

## **TRANSACTION TEAM** SAM GRAY

SENIOR ASSOCIATE +1 502.589.5150 ext. 240 samgray@commercialkentucky.com

### **BRENT DOLEN, SIOR, CCIM**

SENIOR DIRECTOR +1 502.589.5150 ext. 262 bdolen@commercialkentucky.com

#### **GREG CHARMOLI**

+1 502.589.5150 ext. 238 gcharmoli@commercialkentucky.com



# **RETAIL CONCEPT MAP**



### TRANSACTION TEAM SAM GRAY

SENIOR ASSOCIATE +1 502.589.5150 ext. 240 samgray@commercialkentucky.com

## BRENT DOLEN, SIOR, CCIM

SENIOR DIRECTOR +1 502.589.5150 ext. 262 bdolen@commercialkentucky.com

#### **GREG CHARMOLI**

SENIOR DIRECTOR +1 502.589.5150 ext. 238 gcharmoli@commercialkentucky.com