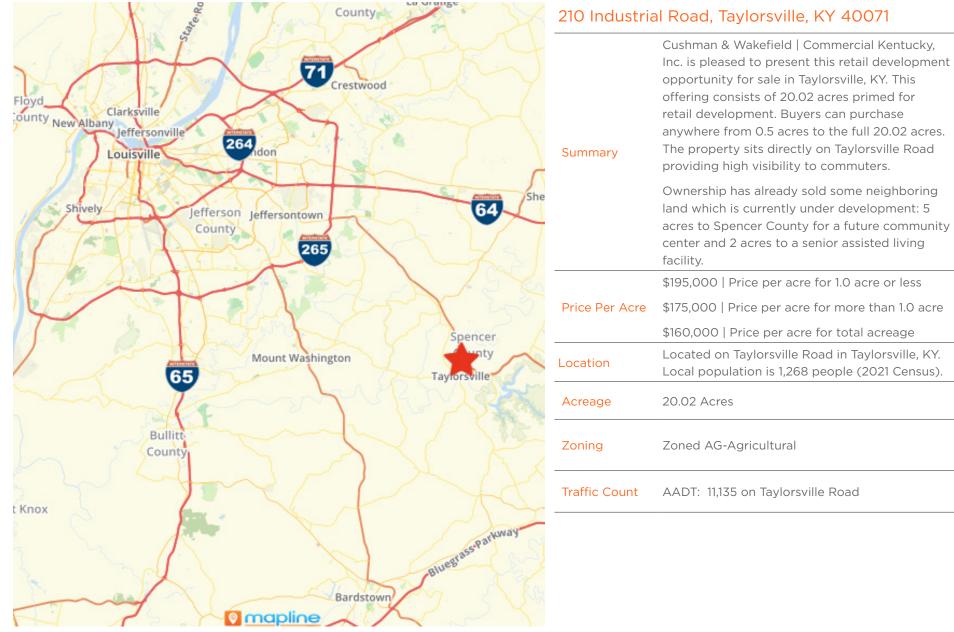

# **PROPERTY INFORMATION**

Ownership has already sold some neighboring land which is currently under development: 5 acres to Spencer County for a future community \$175,000 | Price per acre for more than 1.0 acre

Located on Taylorsville Road in Taylorsville, KY.