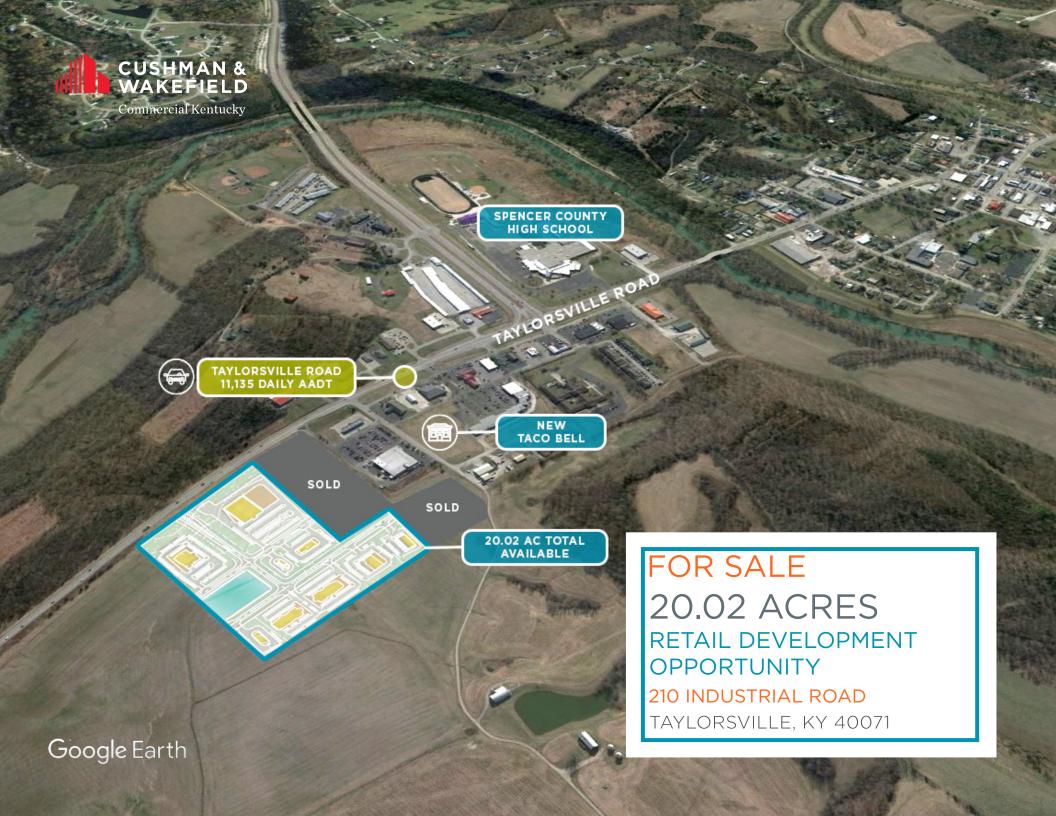

# **PROPERTY INFORMATION**

Ownership has already sold some neighboring land which is currently under development: 5 acres to Spencer County for a future community \$175,000 | Price per acre for more than 1.0 acre

Located on Taylorsville Road in Taylorsville, KY.