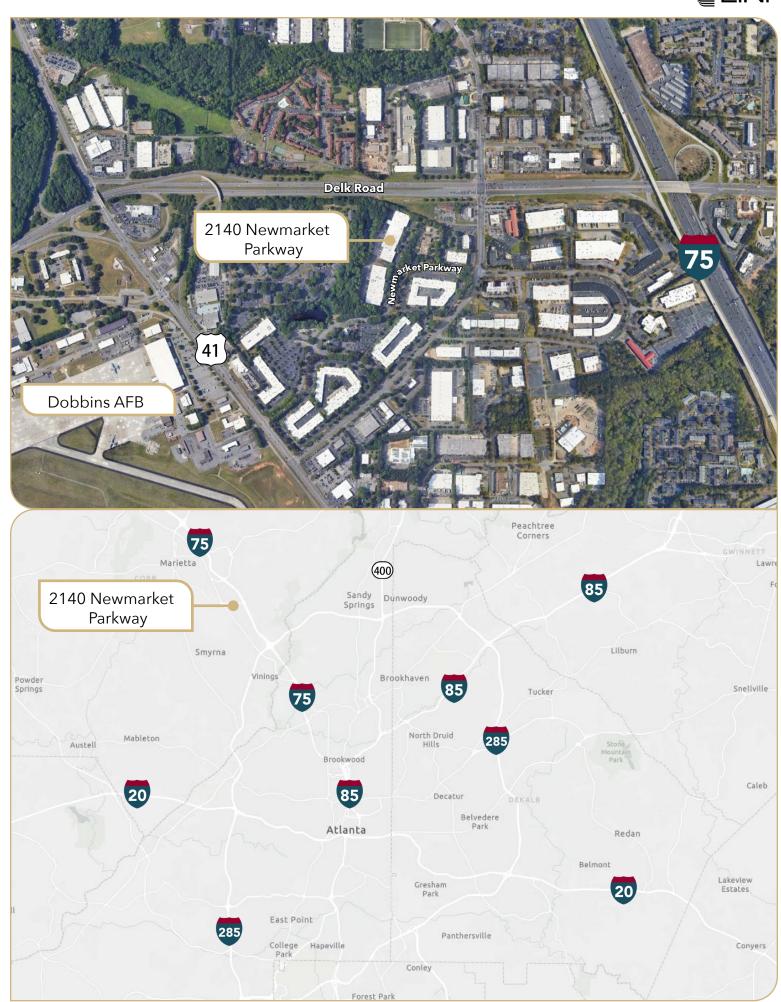

## Newmarket Business Park

2140 Newmarket Parkway, Suite 100, Marietta, GA 30067