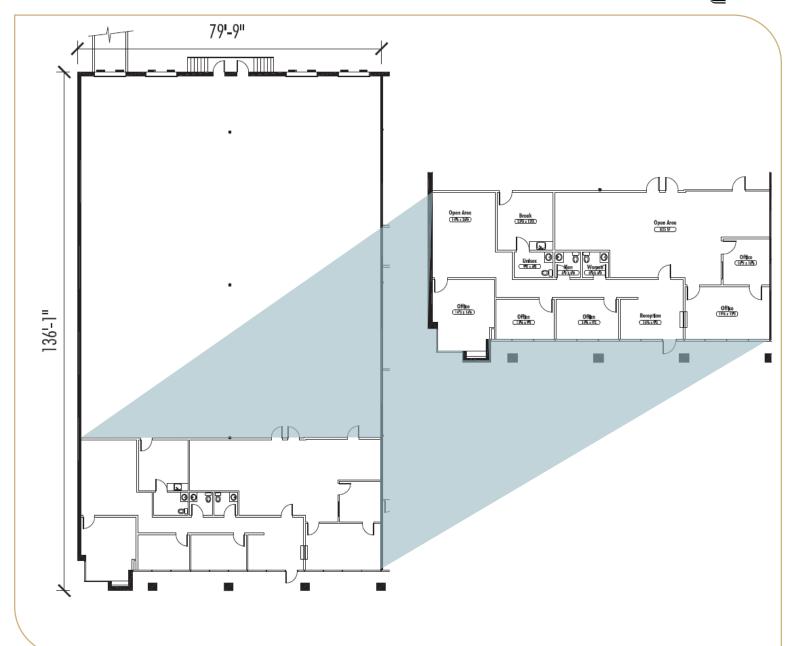

## **PROPERTY HIGHLIGHTS**

| Total SF Available | 10,800 SF         |
|--------------------|-------------------|
| Office SF          | 2,843 SF          |
| Warehouse SF       | 7,957 SF          |
| Clear Height       | 22' clear         |
| Dock Doors         | 3 dock high doors |

| Drive In Door  | 1 drive in door |
|----------------|-----------------|
| Column Spacing | 40' x 40        |
| Sprinkler      | Wet             |
| Loading        | Rear load       |
| Year Built     | 1985            |