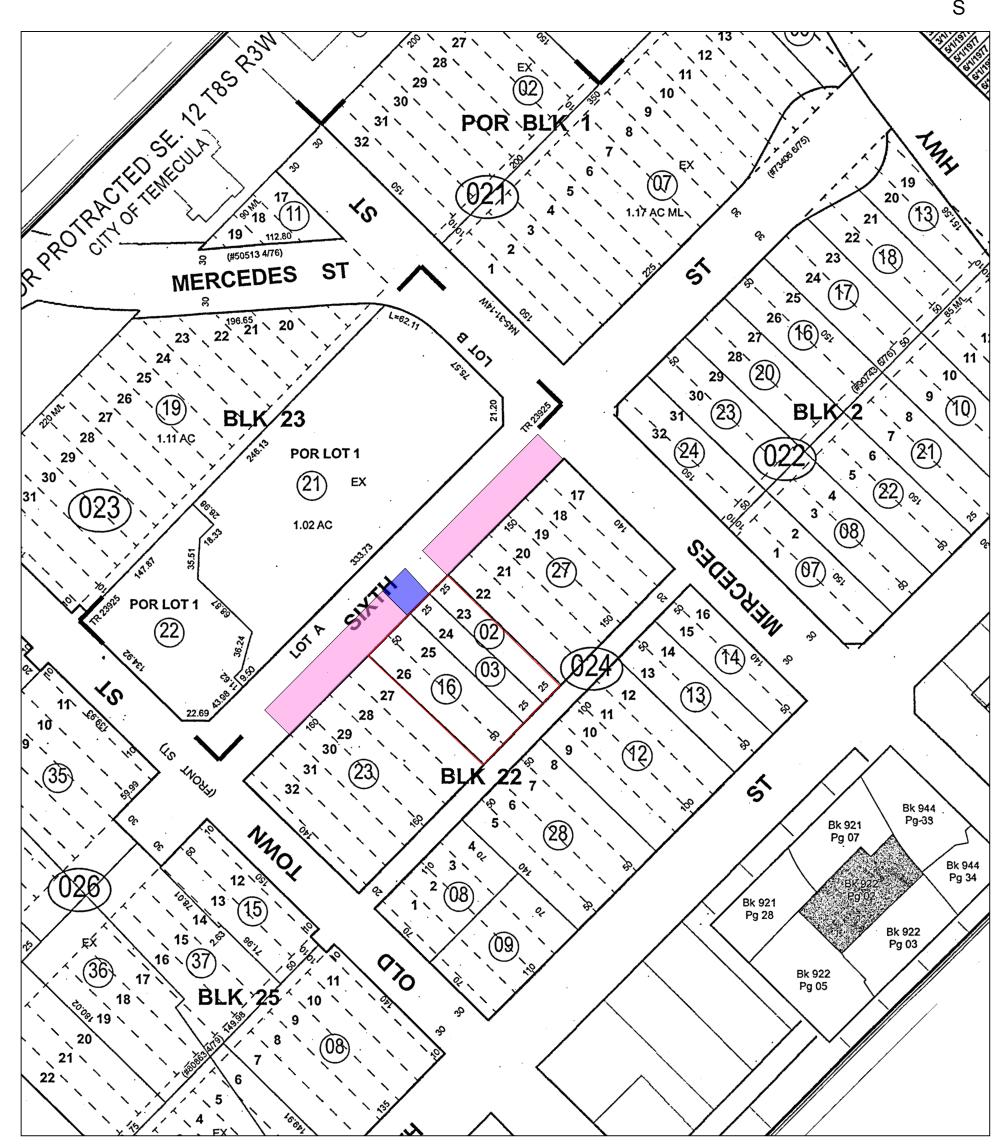

11870 Pierce St, Ste 10 Riverside, CA 92505 Fax: (951) 346-3395

| Title Order No. 182958, Preliminary Report Dated as of March 5, 2018 | Drawing Date: 03/15/2018                          |
|----------------------------------------------------------------------|---------------------------------------------------|
| Reference:                                                           | Assessor's Parcel Nos. : 922-024-002, 003 and 016 |
| Property: APN 922-024-002, 003, 016, Temecula, CA 92590              | Data :                                            |

Plat Showing the Lots 23, 24, 25 and 26 in Block 22, as shown by Map of the town of Temecula, in the County of Riverside, State of California, recorded in Book 15, Page 726, of Maps, records of San Diego County, California.