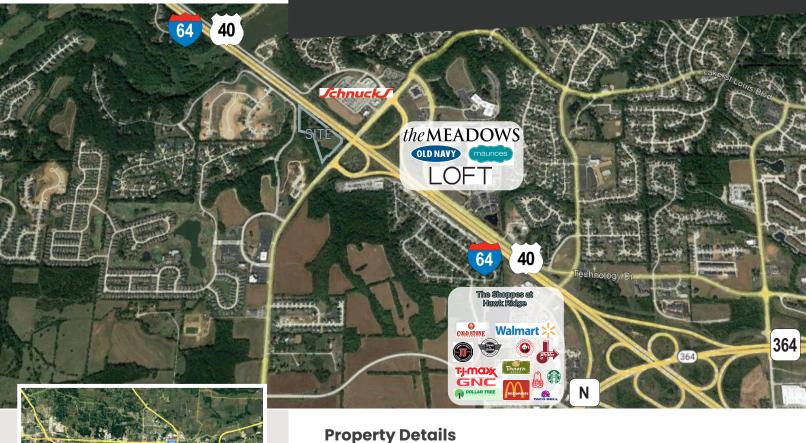

## 8.73 Acre Commercial Lot with **Prominent Interstate Frontage**

330 Freymuth Lane | Lake St. Louis, MO 63367

### Property Details

- 8.73 Acre Tract with Prominent Visibility from I-64/40
- Located at the Southwest Quadrant of I-64 & Lake St. Louis Blvd
- Approximately 1,100+ Feet of I-64/40 Frontage
- Zoned CO-Commercial Office (Link to Zoning Map <u>Here</u> & Zoning Ordinance <u>Here</u>)
- Permitted Uses include: Office, Medical/Dental, Hotel,
  Microbrewery, Recreational Facility, R&D, Data Center, School,
  Church/Assembly, Treatment Facility. Special Uses Include:
  Warehousing, Distribution, Light Manufacturing, Congregate Care,
  Daycare.
- Potential Access from Lake St. Louis Blvd Contact Broker for Details
- Public Water on Site; Sanitary Sewer across Street
- High-Growth Area with Strong Area Demographics
- Excellent Access to I-64 and I-70
- 2023 Real Estate Taxes: \$12,389.39