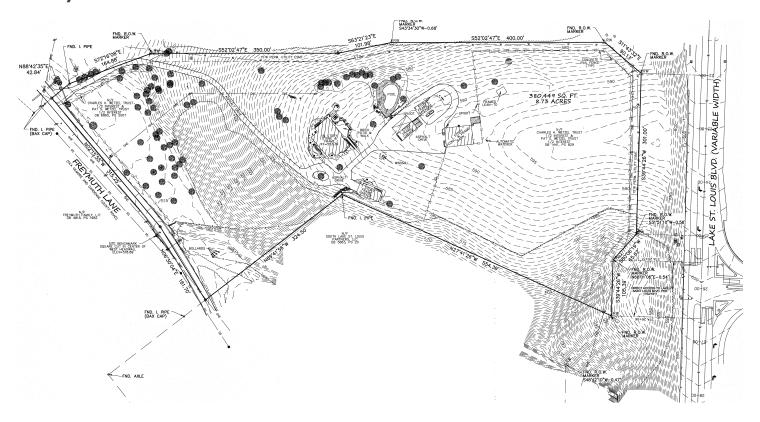

SIOR

Managing Partner 314.520.2747 keith@schneidercommercial.com

Joe Schneider, CCIM, SIOR

Managing Partner 636.578.6069 joe@schneidercommercial.com

1551 Wall Street, Suite 200 St. Charles, MO 63303 p: 636.949.9797 schneidercommercial.com

No warranty or representation, express or implied, is made to the accuracy or completeness of the information contained herein, and same is submitted subject to errors, omissions, change of price, rental or other conditions, withdrawal without notice, and to any special listing conditions imposed by the property owner(s). As applicable, we make no representation as to the condition of the property (or properties) in question.



# 8.73 Acre Commercial Lot with Prominent Interstate Frontage

330 Freymuth Lane | Lake St. Louis, MO 63367

#### Survey



### **Demographics**

|                   | 1 Mile    | 3 Miles   | 5 Miles   |  |
|-------------------|-----------|-----------|-----------|--|
| Population        | 4,816     | 53,041    | 111,762   |  |
| Average HH Income | \$148,592 | \$141,743 | \$133,542 |  |
| Households        | 2,030     | 18,987    | 40,769    |  |

Keith Schneider, CCIM, SIOR

Managing Partner 314.520.2747

keith@schneidercommercial.com

Joe Schneider, CCIM, SIOR

Managing Partner 636.578.6069

joe@schneidercommercial.com

1551 Wall Street, Suite 200 St. Charles, MO 63303 p: 636.949.9797

schneidercommercial.com