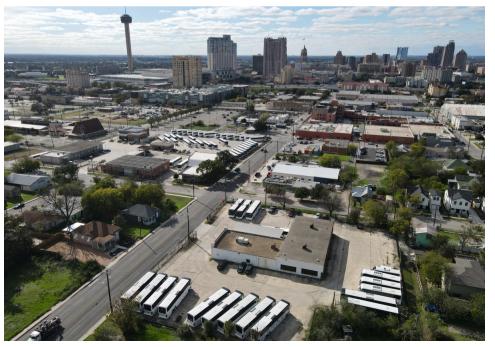

### **EXECUTIVE SUMMARY**

1505 EAST HOUSTON STREET

- Situated in close proximity to downtown San Antonio with easy access to CBD, Saint Paul's Square, Alamodome, and Hemisphere.
- Located in central San Antonio with close proximity to I-35 and I-10 ensuring quick access to navigate within and outside the city.
- Positioned conveniently near major transportation arteries and public transit.
- Part of San Antonio's East side corridor that is experiencing major commercial and residential revitalization. Ideal for owner/user or a covered land play for future development.

### **LOCATION MAPS**