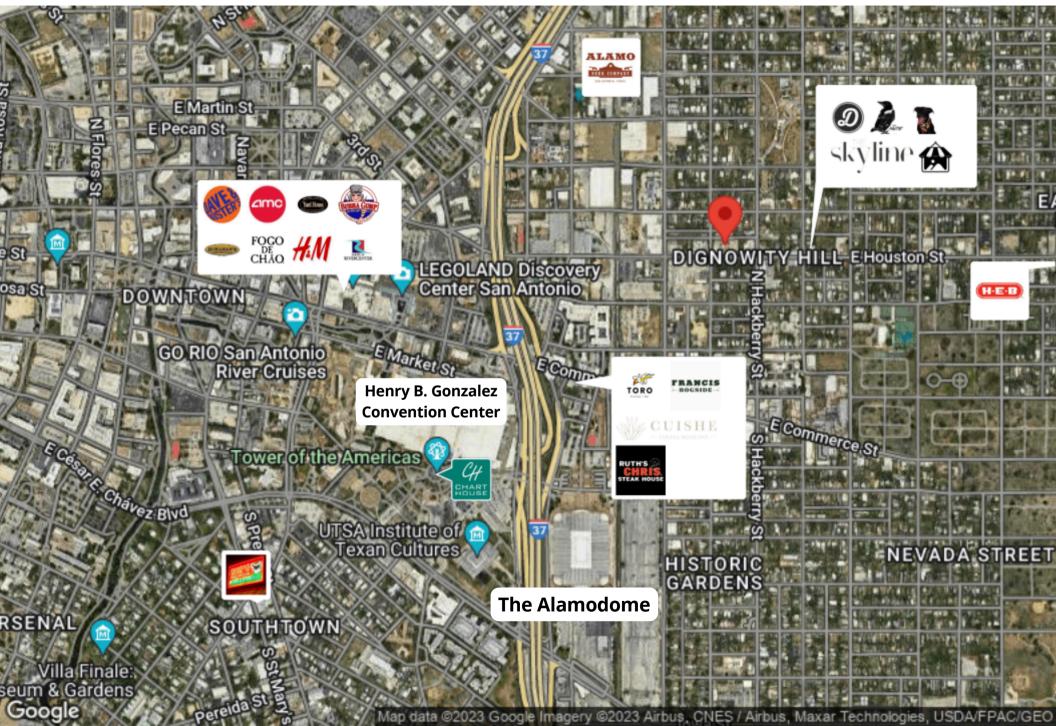

### **EXECUTIVE SUMMARY**

1505 EAST HOUSTON STREET

- Situated in close proximity to downtown San Antonio with easy access to CBD, Saint Paul's Square, Alamodome, and Hemisphere.
- Located in central San Antonio with close proximity to I-35 and I-10 ensuring quick access to navigate within and outside the city.
- Positioned conveniently near major transportation arteries and public transit.
- Part of San Antonio's East side corridor that is experiencing major commercial and residential revitalization. Ideal for owner/user or a covered land play for future development.

### **BUSINESS MAP**