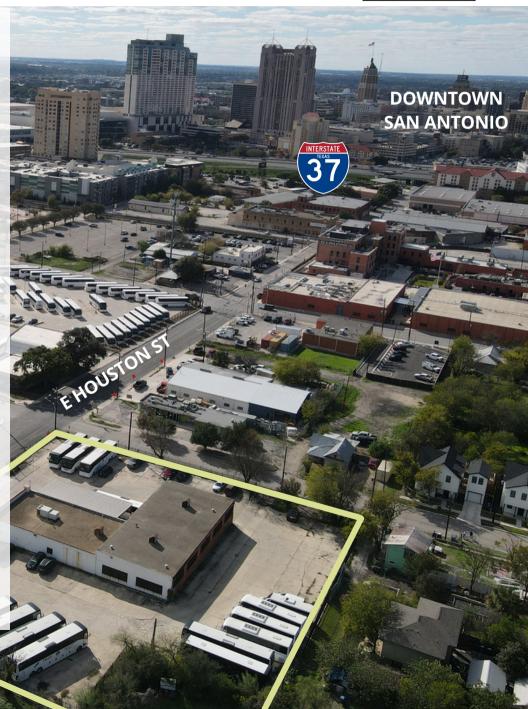

### **EXECUTIVE SUMMARY**

1505 EAST HOUSTON STREET

- Situated in close proximity to downtown San Antonio with easy access to CBD, Saint Paul's Square, Alamodome, and Hemisphere.
- Located in central San Antonio with close proximity to I-35 and I-10 ensuring quick access to navigate within and outside the city.
- Positioned conveniently near major transportation arteries and public transit.
- Part of San Antonio's East side corridor that is experiencing major commercial and residential revitalization. Ideal for owner/user or a covered land play for future development.

### **LOCATION MAPS**