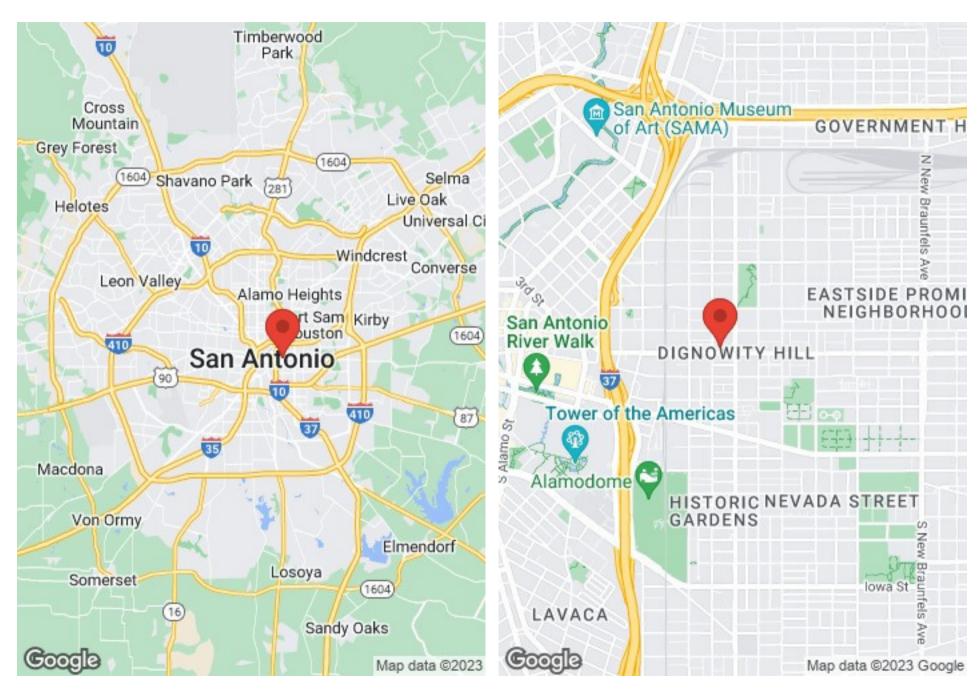

### **EXECUTIVE SUMMARY**

1505 EAST HOUSTON STREET

- Situated in close proximity to downtown San Antonio with easy access to CBD, Saint Paul's Square, Alamodome, and Hemisphere.
- Located in central San Antonio with close proximity to I-35 and I-10 ensuring quick access to navigate within and outside the city.
- Positioned conveniently near major transportation arteries and public transit.
- Part of San Antonio's East side corridor that is experiencing major commercial and residential revitalization. Ideal for owner/user or a covered land play for future development.

### **LOCATION MAPS**