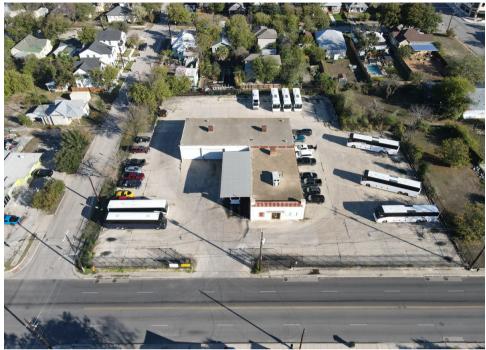

in close proximity to downtown San Antonio with easy access to CBD, Saint Paul's Square, Alamodome, and Hemisphere.
- Located in central San Antonio with close proximity to I-35 and I-10 ensuring quick access to navigate within and outside the city.
- Positioned conveniently near major transportation arteries and public transit.
- Part of San Antonio's East side corridor that is experiencing major commercial and residential revitalization. Ideal for owner/user or a covered land play for future development.

### **PROPERTY INFORMATION**

PRICE: CALL BROKER

BUILDING SF: 7,532

**GRADE DOORS:** 2 with 1 Washing Station

YEAR BUILT: 1946

**PARKING:** 40-50 Surface Spaces

**LAND SIZE:** ~1.3 AC **ZONING:** C-2 & I-1



### **LOCATION MAPS**





### **BUSINESS MAP**





### **PHOTOS**











### **DEMOGRAPHICS**





| Population                                                                                                                                                                                    | 1 Mile                                                                                             | 3 Miles                                                                                                               | 5 Miles                                                                                        |
|-----------------------------------------------------------------------------------------------------------------------------------------------------------------------------------------------|---------------------------------------------------------------