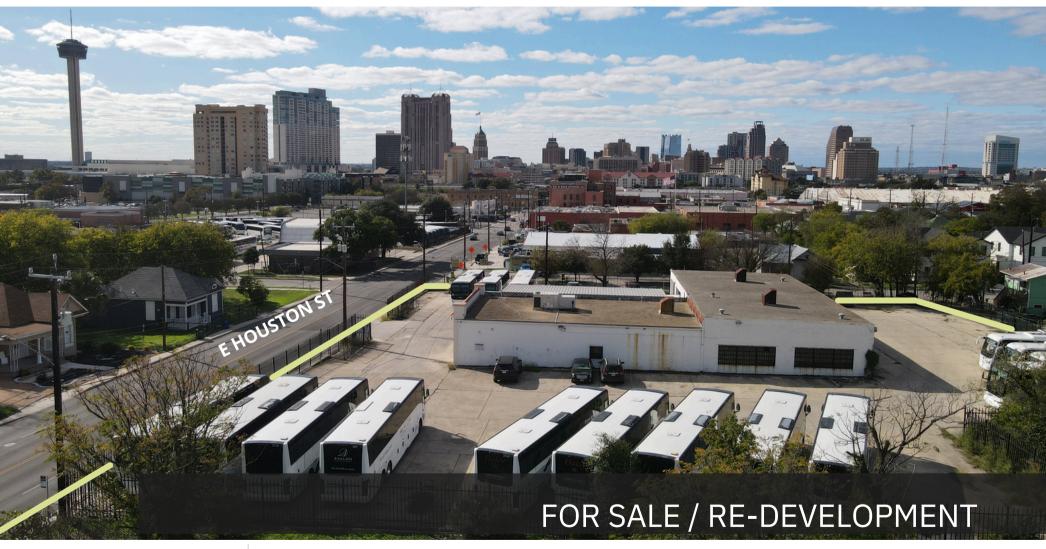

### BUS TERMINAL IN DIGNOWITY HILL

### 1505 E HOUSTON ST.

SAN ANTONIO, TX 78202

### **EXECUTIVE SUMMARY**

1505 EAST HOUSTON STREET

- Situated in close proximity to downtown San Antonio with easy access to CBD, Saint Paul's Square, Alamodome, and Hemisphere.
- Located in central San Antonio with close proximity to I-35 and I-10 ensuring quick access to navigate within and outside the city.
- Positioned conveniently near major transportation arteries and public transit.
- Part of San Antonio's East side corridor that is experiencing major commercial and residential revitalization. Ideal for owner/user or a covered land play for future development.

### **PROPERTY INFORMATION**

PRICE: CALL BROKER

BUILDING SF: 7,532

**GRADE DOORS:** 2 with 1 Washing Station

YEAR BUILT: 1946

**PARKING:** 40-50 Surface Spaces

**LAND SIZE:** ~1.3 AC **ZONING:** C-2 & I-1

### **PHOTOS**