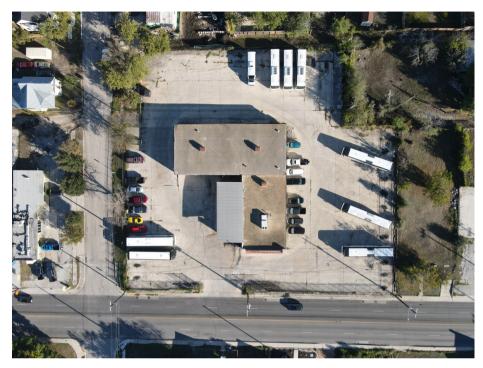

### **PROPERTY INFORMATION**

PRICE: CALL BROKER

BUILDING SF: 7,532

**GRADE DOORS:** 2 with 1 Washing Station

YEAR BUILT: 1946

**PARKING:** 40-50 Surface Spaces

**LAND SIZE:** ~1.3 AC **ZONING:** C-2 & I-1

### **PHOTOS**