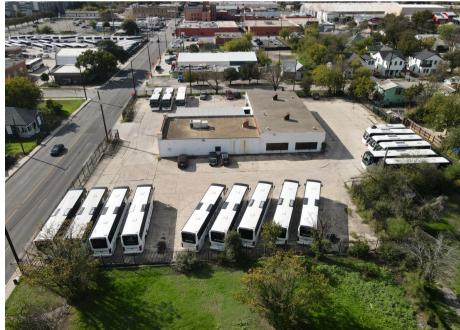

close proximity to downtown San Antonio with easy access to CBD, Saint Paul's Square, Alamodome, and Hemisphere.
- Located in central San Antonio with close proximity to I-35 and I-10 ensuring quick access to navigate within and outside the city.
- Positioned conveniently near major transportation arteries and public transit.
- Part of San Antonio's East side corridor that is experiencing major commercial and residential revitalization. Ideal for owner/user or a covered land play for future development.

### **PROPERTY INFORMATION**

PRICE: CALL BROKER

BUILDING SF: 7,532

**GRADE DOORS:** 2 with 1 Washing Station

YEAR BUILT: 1946

**PARKING:** 40-50 Surface Spaces

**LAND SIZE:** ~1.3 AC **ZONING:** C-2 & I-1



### **LOCATION MAPS**





### **BUSINESS MAP**





### **PHOTOS**











### **DEMOGRAPHICS**





| Population                                                                                                                                                                                    | 1 Mile                                                                                             | 3 Miles                                                                                                               | 5 Miles                                                                                        |
|-----------------------------------------------------------------------------------------------------------------------------------------------------------------------------------------------|-----------------------------------------------------------------