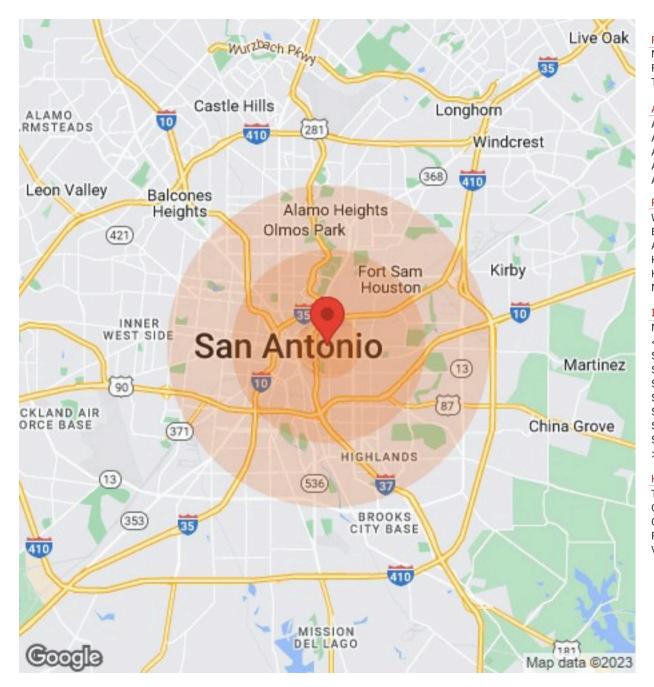

San Antonio with easy access to CBD, Saint Paul's Square, Alamodome, and Hemisphere.
- Located in central San Antonio with close proximity to I-35 and I-10 ensuring quick access to navigate within and outside the city.
- Positioned conveniently near major transportation arteries and public transit.
- Part of San Antonio's East side corridor that is experiencing major commercial and residential revitalization. Ideal for owner/user or a covered land play for future development.

### **PROPERTY INFORMATION**

PRICE: CALL BROKER

BUILDING SF: 7,532

**GRADE DOORS:** 2 with 1 Washing Station

YEAR BUILT: 1946

**PARKING:** 40-50 Surface Spaces

**LAND SIZE:** ~1.3 AC **ZONING:** C-2 & I-1



### **LOCATION MAPS**





### **BUSINESS MAP**





### **PHOTOS**











### **DEMOGRAPHICS**





| Population                                                                                                                                                                                    | 1 Mile                                                                                             | 3 Miles                                                                                                               | 5 Miles                                                                                        |
|-----------------------------------------------------------------------------------------------------------------------------------------------------------------------------------------------|---------------------------------------------------------------------------------------------