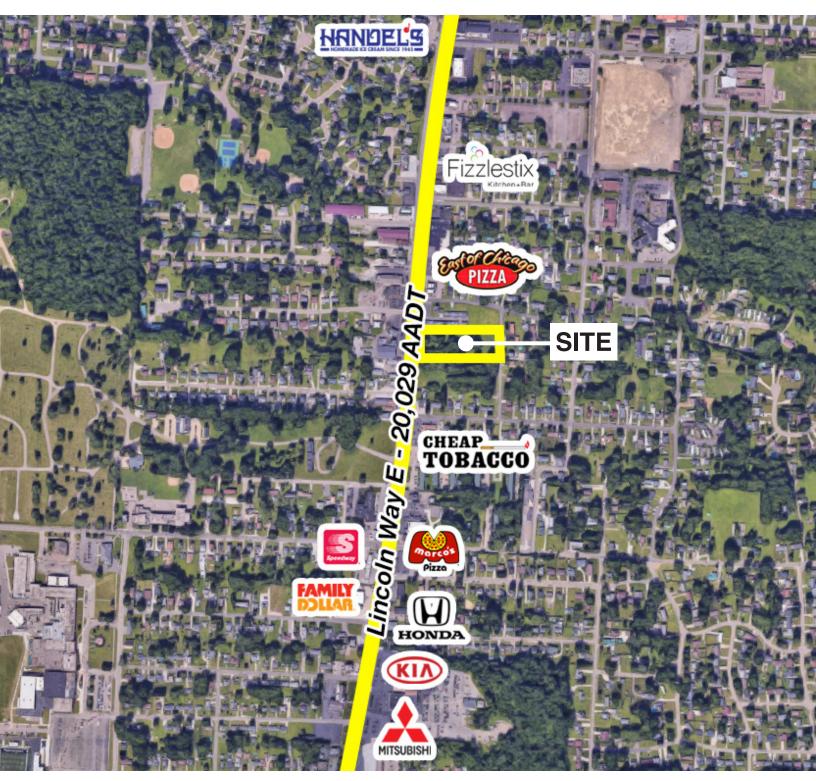

### **Overview**

Land available for sale or lease by owner on Lincoln Way East in Perry Township between Massillon and Canton. The site is an unimproved lot that is 491 feet deep and 150 feet wide spanning the full depth from Dalecrest Street to the north and Lincoln Way E to the south. The property is zoned B-2 which allows for a variety of uses including Retail, Office, Restaurant, and more. Landlord will respond to all offers for sale or lease within 24 hours of receipt. Build to suit delivery will be offered to gualified Tenants upon Landlord review of Tenants financial capacity.

## Highlights

- 20.029+ AADT Traffic Count
- Utilities available at the road
- High traffic road visibility
- Brokers protected