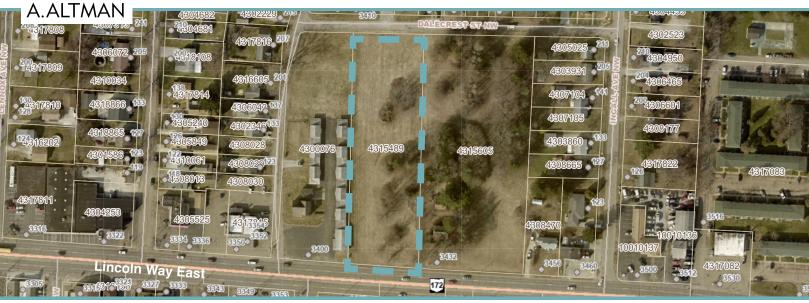

### **Overview**

Land available for sale or lease by owner on Lincoln Way East in Perry Township between Massillon and Canton. The site is an unimproved lot that is 491 feet deep and 150 feet wide spanning the full depth from Dalecrest Street to the north and Lincoln Way E to the south. The property is zoned B-2 which allows for a variety of uses including Retail, Office, Restaurant, and more. Landlord will respond to all offers for sale or lease within 24 hours of receipt. Build to suit delivery will be offered to gualified Tenants upon Landlord review of Tenants financial capacity.

## Highlights

- 20.029+ AADT Traffic Count
- Utilities available at the road
- High traffic road visibility
- Brokers protected