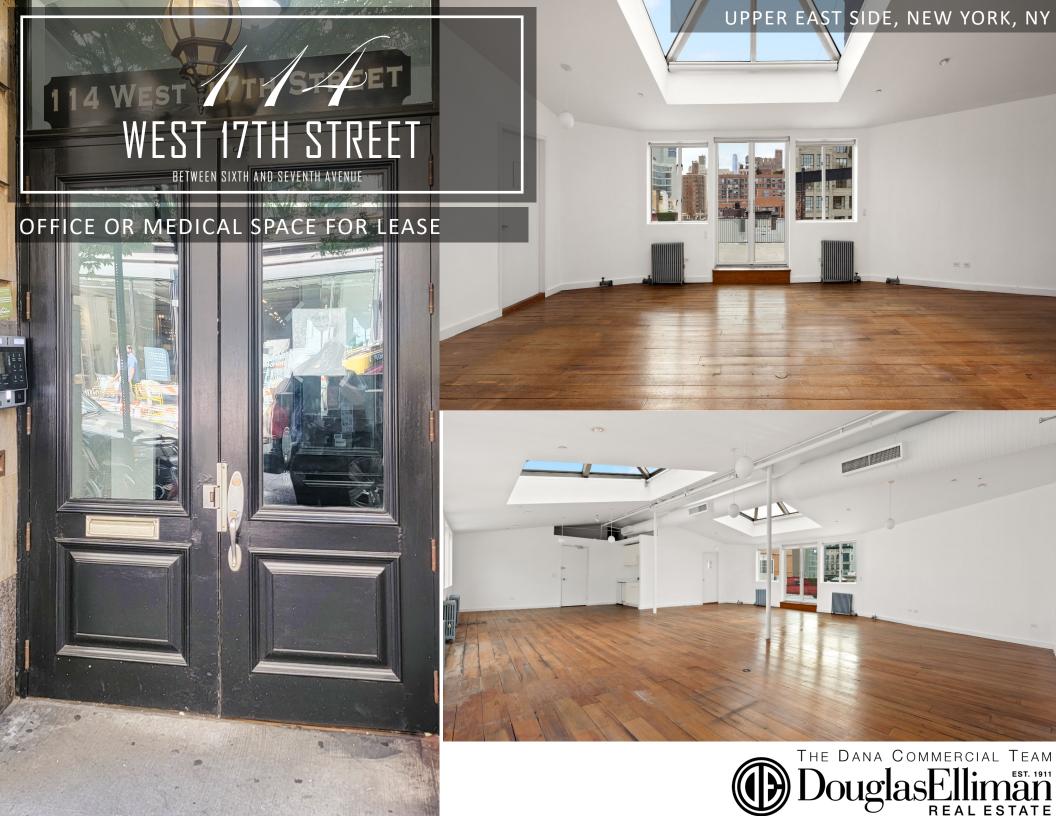

# PROPERTY DETAILS

## **PREMISES**

7th Floor—Suite 16: 2,000 square feet plus 1000 sq ft outdoor terraces

### ENTRANCE

24 Hour Lobby Entrance within Elevator Building

#### FEATURES

- 24 Hour Lobby Entrance within an Elevator Building
- Skylight Within Space Enhances Natural Light
- Towering High Ceilings
- Long Term Lease available
- Conveniently accessible via the 14th Street Subway and Union Square Transportation hub

#### **ASKING RENT**

\$10,000 per month (\$60 per sq ft) (Based on interior space)

SKYLIGHT WITHIN SPACE FOR BEAUTIFUL NATURAL LIGHT

Exclusively Represented by:

# 114 WEST 17TH STREET

BETWEEN SIXTH AND SEVENTH AVENUE

Exclusively Represented by: