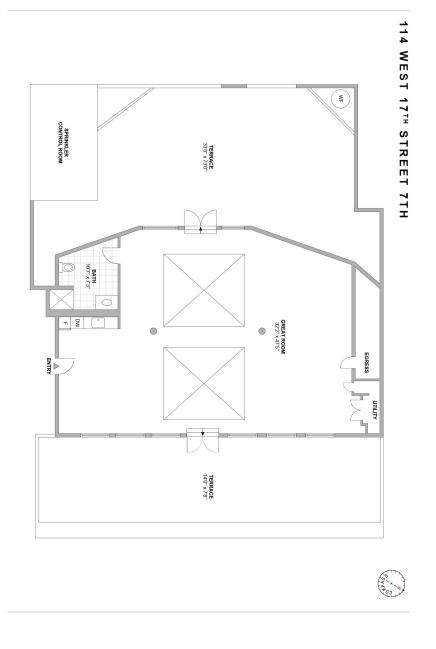

## **PREMISES**

7th Floor—Suite 16: 2,000 square feet plus 1000 sq ft outdoor terraces

#### FEATURES

- 24 Hour Lobby Entrance within an Elevator Building
- Skylight Within Space Enhances Natural Light
- Towering High Ceilings
- Long Term Lease available
- Conveniently accessible via the 14th Street Subway and Union Square Transportation hub