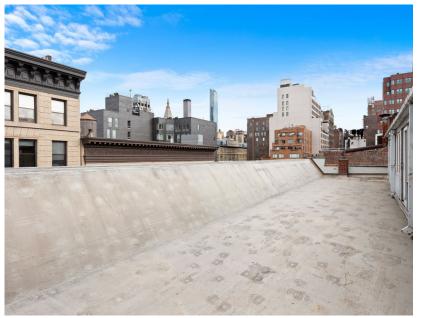

## **PREMISES**

7th Floor—Suite 16: 2,000 square feet plus 1000 sq ft outdoor terraces