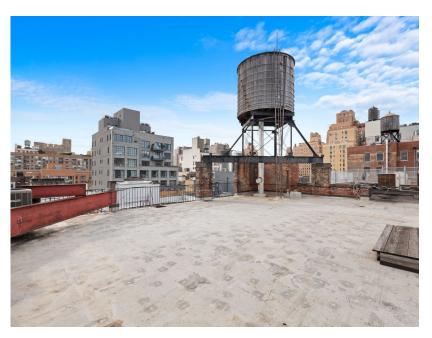

## **PREMISES**

7th Floor—Suite 16: 2,000 square feet plus 1000 sq ft outdoor terraces