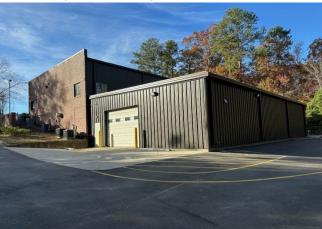

### 224 Technology Park Ln

\$2,780,000

• Dividable office and shop space for multiple tenants • Climate Control HVAC in all 13900 SF Drive through or around shop space Brick Front with new rear addition Easy access to 540/I95/RDU EXECUTIVE SUMMARY 224 Technology Park has been the home to SuperDroid Robots Engineering for over twelve years. The property features a great combination of light industrial and office space that can easily be converted. The combination of drive through garage doors, full HVAC, and 208V 3-Phase 1600Amp electricity will be attractive to a wide range of users. Technology Park Lane is filled with a diverse array of industrial and flex users. The property represents the rare opportunity for an owner to purchase a building in a limited industrial market that maintains low vacancy. Financing Possible

Susan Payne CPE Realty 919-753-3464

224 Technology Park Ln, Fuquay Varina, NC 27526

Left Elevation

Second Floor Plan