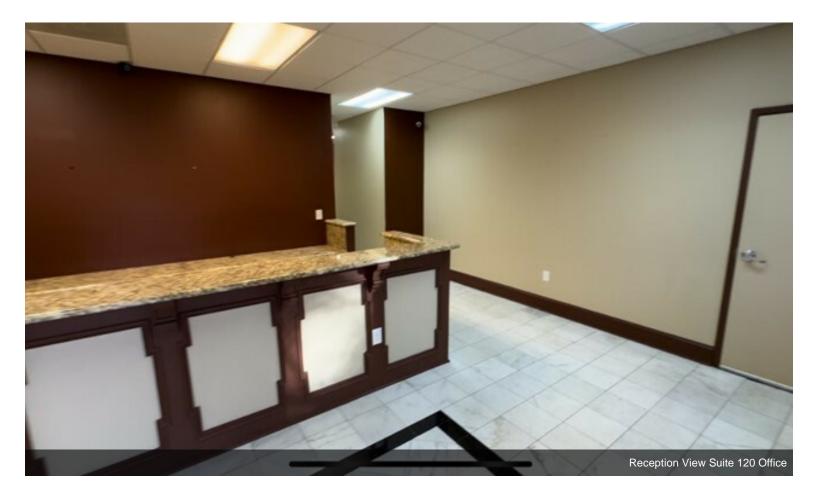

### 224 Technology Park Ln

\$2,780,000

• Dividable office and shop space for multiple tenants • Climate Control HVAC in all 13900 SF Drive through or around shop space Brick Front with new rear addition Easy access to 540/I95/RDU EXECUTIVE SUMMARY 224 Technology Park has been the home to SuperDroid Robots Engineering for over twelve years. The property features a great combination of light industrial and office space that can easily be converted. The combination of drive through garage doors, full HVAC, and 208V 3-Phase 1600Amp electricity will be attractive to a wide range of users. Technology Park Lane is filled with a diverse array of industrial and flex users. The property represents the rare opportunity for an owner to purchase a building in a limited industrial market that maintains low vacancy. Financing Possible