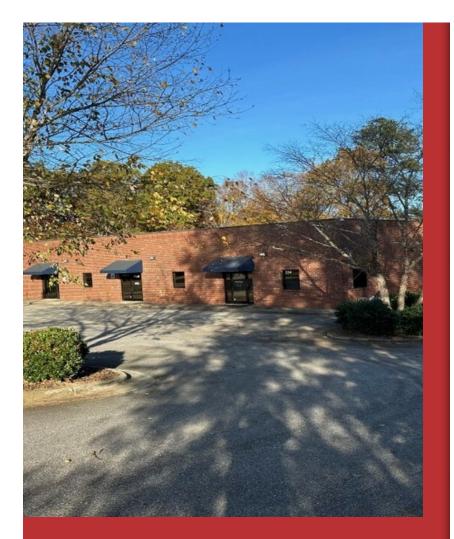

### 224 Technology Park Ln

\$2,780,000

• Dividable office and shop space for multiple tenants • Climate Control HVAC in all 13900 SF Drive through or around shop space Brick Front with new rear addition Easy access to 540/I95/RDU EXECUTIVE SUMMARY 224 Technology Park has been the home to SuperDroid Robots Engineering for over twelve years. The property features a great combination of light industrial and office space that can easily be converted. The combination of drive through garage doors, full HVAC, and 208V 3-Phase 1600Amp electricity will be attractive to a wide range of users. Technology Park Lane is filled with a diverse array of industrial and flex users. The property represents the rare opportunity for an owner to purchase a building in a limited industrial market that maintains low vacancy. Financing Possible

Susan Payne CPE Realty 919-753-3464

224 Technology Park Ln, Fuquay Varina, NC 27526

Left Elevation

Second Floor Plan