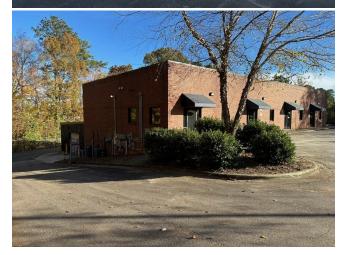

### 224 Technology Park Ln

\$2,780,000

• Dividable office and shop space for multiple tenants • Climate Control HVAC in all 13900 SF Drive through or around shop space Brick Front with new rear addition Easy access to 540/I95/RDU EXECUTIVE SUMMARY 224 Technology Park has been the home to SuperDroid Robots Engineering for over twelve years. The property features a great combination of light industrial and office space that can easily be converted. The combination of drive through garage doors, full HVAC, and 208V 3-Phase 1600Amp electricity will be attractive to a wide range of users. Technology Park Lane is filled with a diverse array of industrial and flex users. The property represents the rare opportunity for an owner to purchase a building in a limited industrial market that maintains low vacancy. Financing Possible

Susan Payne CPE Realty 919-753-3464

224 Technology Park Ln, Fuquay Varina, NC 27526

Left Elevation

Second Floor Plan