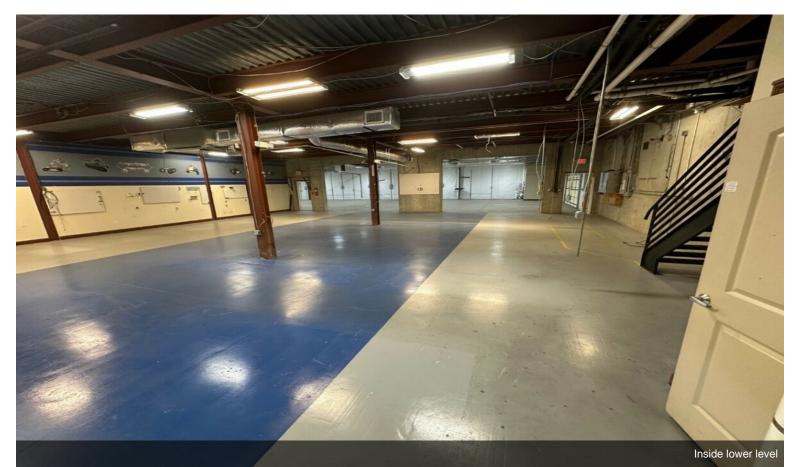

### 224 Technology Park Ln

\$2,780,000

• Dividable office and shop space for multiple tenants • Climate Control HVAC in all 13900 SF Drive through or around shop space Brick Front with new rear addition Easy access to 540/I95/RDU EXECUTIVE SUMMARY 224 Technology Park has been the home to SuperDroid Robots Engineering for over twelve years. The property features a great combination of light industrial and office space that can easily be converted. The combination of drive through garage doors, full HVAC, and 208V 3-Phase 1600Amp electricity will be attractive to a wide range of users. Technology Park Lane is filled with a diverse array of industrial and flex users. The property represents the rare opportunity for an owner to purchase a building in a limited industrial market that maintains low vacancy. Financing Possible