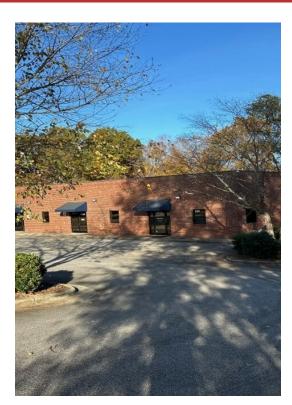

### 224 Technology Park Ln

\$2,780,000

• Dividable office and shop space for multiple tenants • Climate Control HVAC in all 13900 SF Drive through or around shop space Brick Front with new rear addition Easy access to 540/I95/RDU EXECUTIVE SUMMARY 224 Technology Park has been the home to SuperDroid Robots Engineering for over twelve years. The property features a great combination of light industrial and office space that can easily be converted. The combination of drive through garage doors, full HVAC, and 208V 3-Phase 1600Amp electricity will be attractive to a wide range of users. Technology Park Lane is filled with a diverse array of industrial and flex users. The property represents the rare opportunity for an owner to purchase a building in a limited industrial market that maintains low vacancy. Financing Possible

Susan Payne CPE Realty 919-753-3464

224 Technology Park Ln, Fuquay Varina, NC 27526

Left Elevation

Second Floor Plan