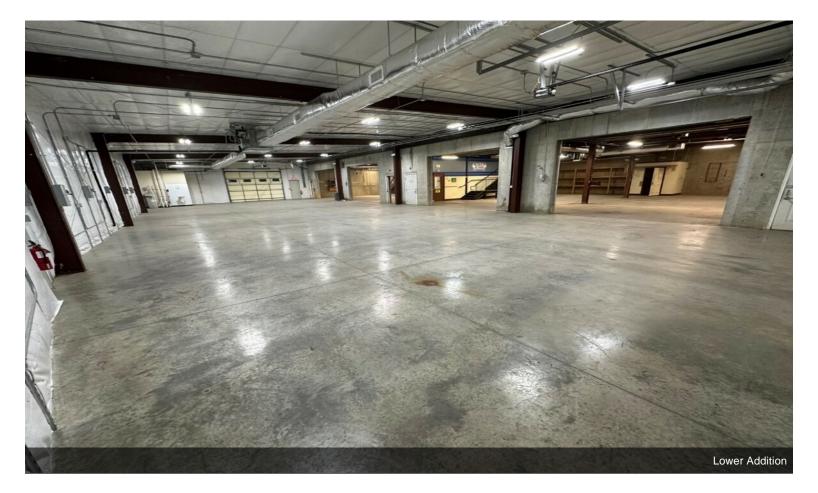

### 224 Technology Park Ln

\$2,780,000

• Dividable office and shop space for multiple tenants • Climate Control HVAC in all 13900 SF Drive through or around shop space Brick Front with new rear addition Easy access to 540/I95/RDU EXECUTIVE SUMMARY 224 Technology Park has been the home to SuperDroid Robots Engineering for over twelve years. The property features a great combination of light industrial and office space that can easily be converted. The combination of drive through garage doors, full HVAC, and 208V 3-Phase 1600Amp electricity will be attractive to a wide range of users. Technology Park Lane is filled with a diverse array of industrial and flex users. The property represents the rare opportunity for an owner to purchase a building in a limited industrial market that maintains low vacancy. Financing Possible