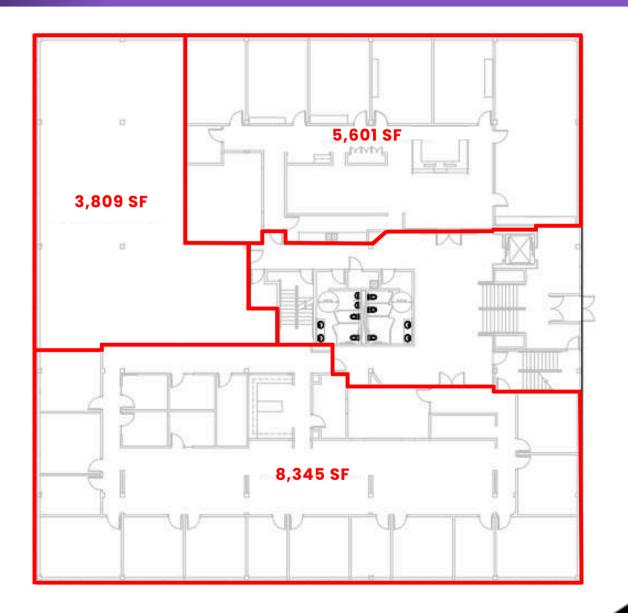

### 100 PARK AVENUE, ROCKFORD, IL 61101 FIRST FLOOR: 3,809-8,345 SF

OFFICE SPACE: 8,345 SF

815-229-3000

6801 Spring Creek Road, Rockford, IL 61114

### 100 PARK AVENUE, ROCKFORD, IL 61101 SECOND FLOOR DIVISIBLE: 7,755 SF

6801 Spring Creek Road, Rockford, IL 61114