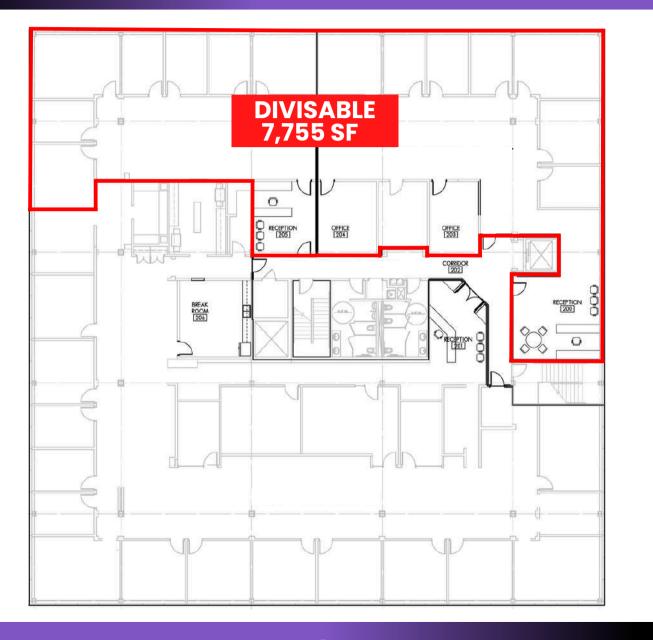

### 100 PARK AVENUE, ROCKFORD, IL 61101 SECOND FLOOR DIVISIBLE: 7,755 SF

6801 Spring Creek Road, Rockford, IL 61114