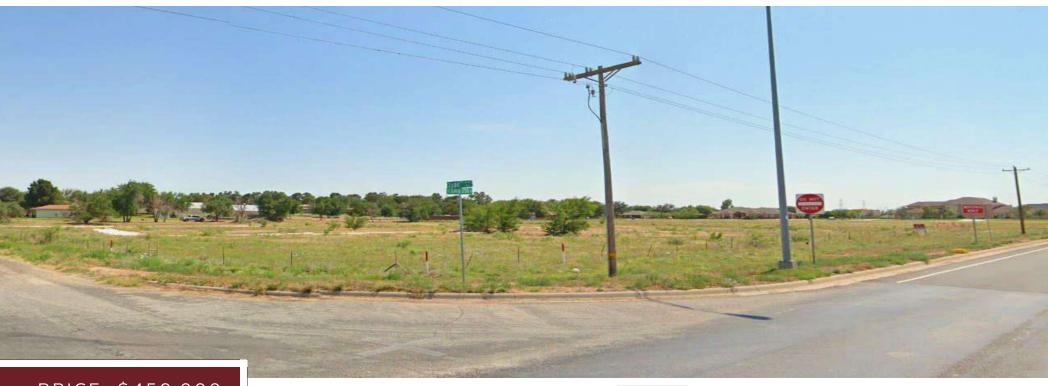

## 4.66 ACRES | LAND FOR SALE

PRICE: \$450,000

#### **Property Highlights**

- Loop 250 Frontage
- Corner Lot at a New Intersection inside City Limits
- High Visibility from Loop 250  $\mid$  Located in a high-traffic area
- Prime Retail Development | Raw Land
- Quick access to TX-349 (Big Spring St)
- Close proximity to retail, restaurants, Claydesta Plaza and Midland College

#### **Location Description**

Located inside the city limits at the corner of Todd Dr. and Loop 250. Each lot is approximately 2.33 +/- acres per MidCAD.

| Offering Summary |            |
|------------------|------------|
| Sale Price:      | \$450,000  |
| Lot Size:        | 4.66 Acres |