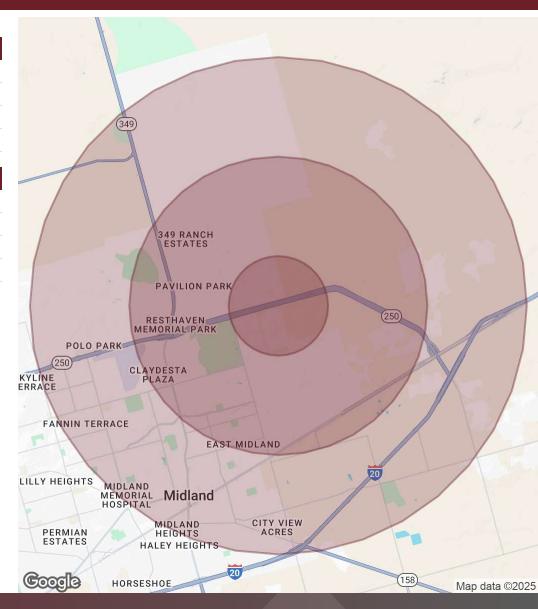

| Demographics      | 1 Mile   | 3 Miles  | 5 Miles  |
|-------------------|----------|----------|----------|
| Total Households  | 634      | 8,518    | 24,810   |
| Total Population  | 1,540    | 23,011   | 65,419   |
| Average HH Income | \$95,283 | \$90,502 | \$99,291 |

## 2920 E LOOP 250

Midland , TX 79705

| Population           | 1 Mile | 3 Miles | 5 Miles |
|----------------------|--------|---------|---------|
| Total Population     | 1,540  | 23,011  | 65,419  |
| Average Age          | 29.8   | 31.3    | 32.7    |
| Average Age (Male)   | 33.5   | 31.7    | 33.0    |
| Average Age (Female) | 26.7   | 31.1    | 33.8    |

| Households & Income | 1 Mile    | 3 Miles   | 5 Miles   |
|---------------------|-----------|-----------|-----------|
| Total Households    | 634       | 8,518     | 24,810    |
| # of Persons per HH | 2.4       | 2.7       | 2.6       |
| Average HH Income   | \$95,283  | \$90,502  | \$99,291  |
| Average House Value | \$190,004 | \$218,575 | \$238,031 |