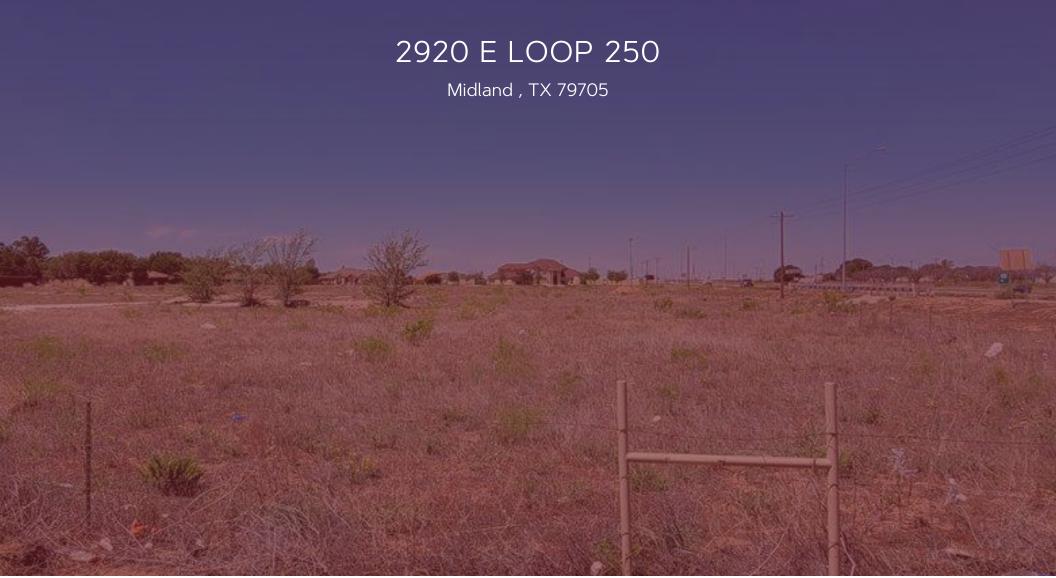

#### **Property Description**

Two lots for sale as one! Ideal for a future business (rezoning may be necessary) or your dream home. Zoned AE, allowing for livestock!

#### **Property Highlights**

- Loop 250 Frontage
- Corner Lot at a New Intersection inside City Limits
- High Visibility from Loop 250  $\mid$  Located in a high-traffic area
- Prime Retail Development | Raw Land
- Quick access to TX-349 (Big Spring St)
- Close proximity to retail, restaurants, Claydesta Plaza and Midland College

#### **Location Description**

Located inside the city limits at the corner of Todd Dr. and Loop 250. Each lot is approximately 2.33 +/- acres per MidCAD.

| Offering Summary |            |
|------------------|------------|
| Sale Price:      | \$450,000  |
| Lot Size:        | 4.66 Acres |