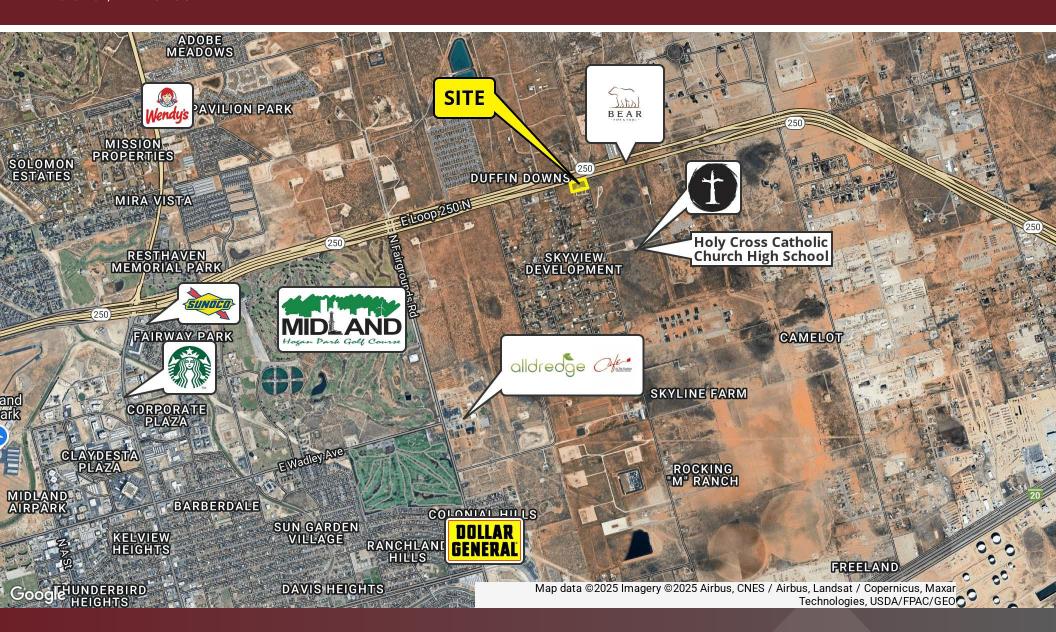

#### **Property Highlights**

- Loop 250 Frontage
- Corner Lot at a New Intersection inside City Limits
- High Visibility from Loop 250  $\mid$  Located in a high-traffic area
- Prime Retail Development | Raw Land
- Quick access to TX-349 (Big Spring St)
- Close proximity to retail, restaurants, Claydesta Plaza and Midland College