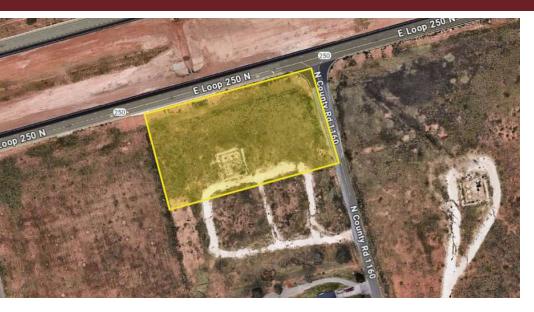

#### **Property Highlights**

- Loop 250 Frontage
- Corner Lot at a New Intersection inside City Limits
- High Visibility from Loop 250  $\mid$  Located in a high-traffic area
- Prime Retail Development | Raw Land
- Quick access to TX-349 (Big Spring St)
- Close proximity to retail, restaurants, Claydesta Plaza and Midland College

#### **Location Description**

Located inside the city limits at the corner of Todd Dr. and Loop 250. Each lot is approximately 2.33 +/- acres per MidCAD.

| Offering Summary |            |
|------------------|------------|
| Sale Price:      | \$450,000  |
| Lot Size:        | 4.66 Acres |