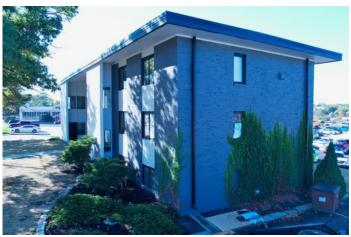

## Awesome view! Large office space available now!

**SQUARE FEET** 

\$650 RENT

RENT / SF

PROPERTY ADDRESS

111 North 56th Street - 302 Lincoln, NE 68504

COMMERCIAL TYPE: Office AVAILABLE: Now

DESCRIPTION

Virtual Walk-through Available: https://app.cloudpano.com/tours/ OZIOs7sJt?sceneId=0btQLv0FU

Large office space available with a common area and 3 separate offices. Interior and exterior entrances. Full Restroom (including shower) in office. Wonderful views of the Lincoln skyline from 3rd floor balcony. Off-street parking! \$650 a month. See it today and move in tomorrow! Ready to go. Great space for a start up business or even an existing business looking to grow. Nice central location and plenty of parking.