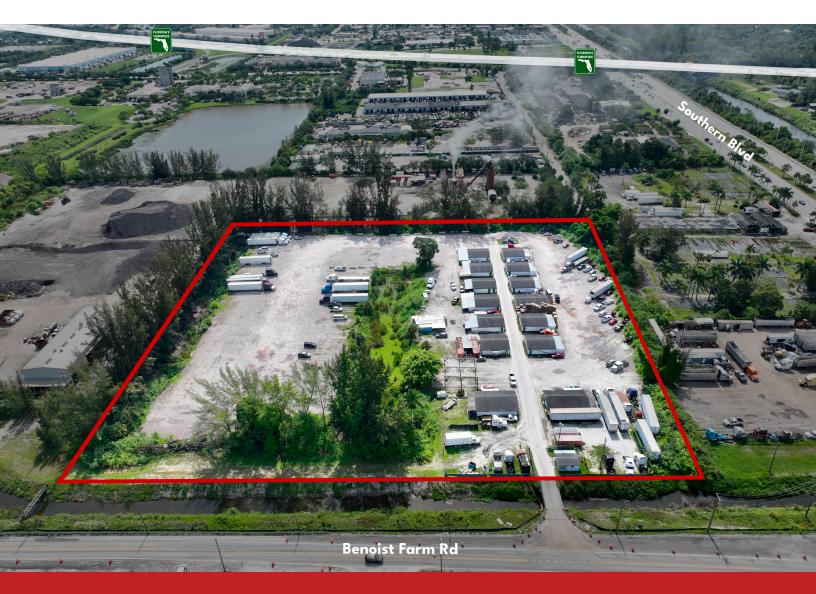

Site Location: 100 North Benoist Farms Road Palm Beach, FL 33411

## PALM BEACH OUTDOOR STORAGE

**+/- 9.7 Gross Acres // Build to Suit Opportunity**Available for Sale or Lease

## PROPERTY ——OVERVIEW

- 9.7 gross acres
- City Water, Sewer and Legal Positive Outfall
- Located within a Qualified Federal Opportunity Zone
- Easy access to I-95 and the Florida Turnpike
- Zoned IL, Light Industrial, Unincorporated Palm Beach County
- Inquire for Sale Price or Lease Rate