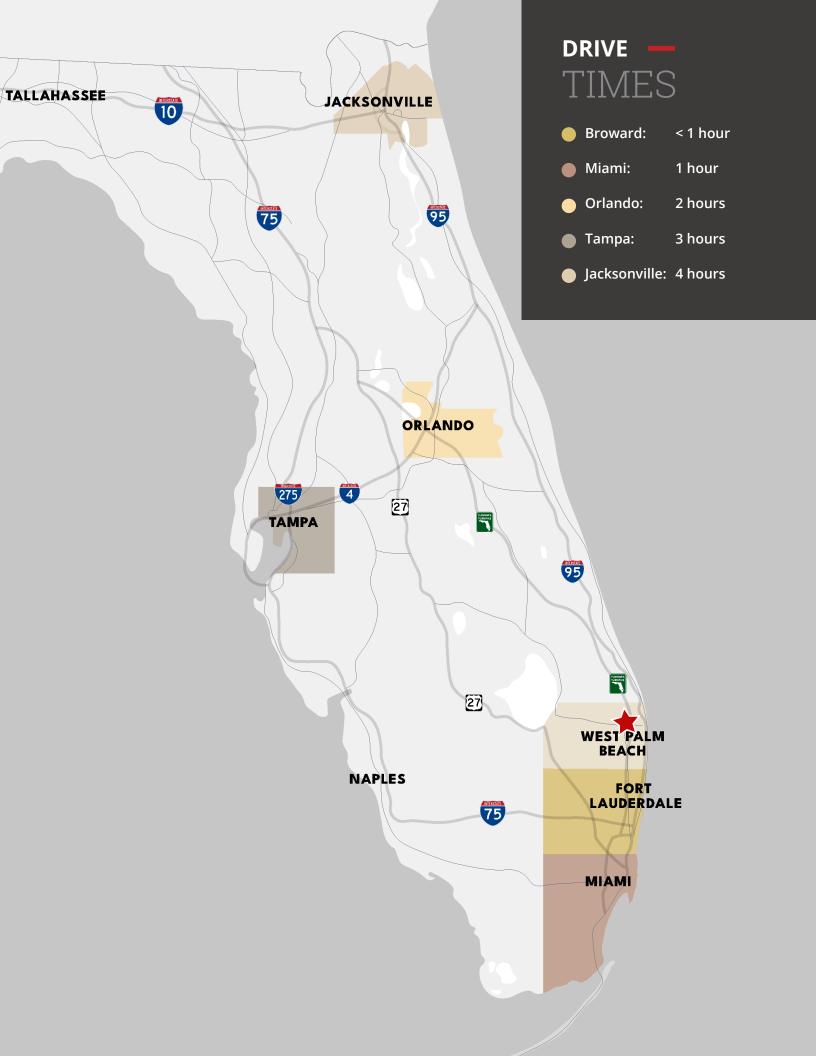

## PROPERTY —— LOCATION

## **DISTANCE TO:**

| - | Southern Biva:            | < i mile  |
|---|---------------------------|-----------|
| - | Florida's Turnpike:       | 1 mile    |
|   | 441 (SR 7):               | 1.9 mile: |
| - | Palm Beach International: | 6 miles   |
|   | Port of Palm Beach:       | 14 miles  |