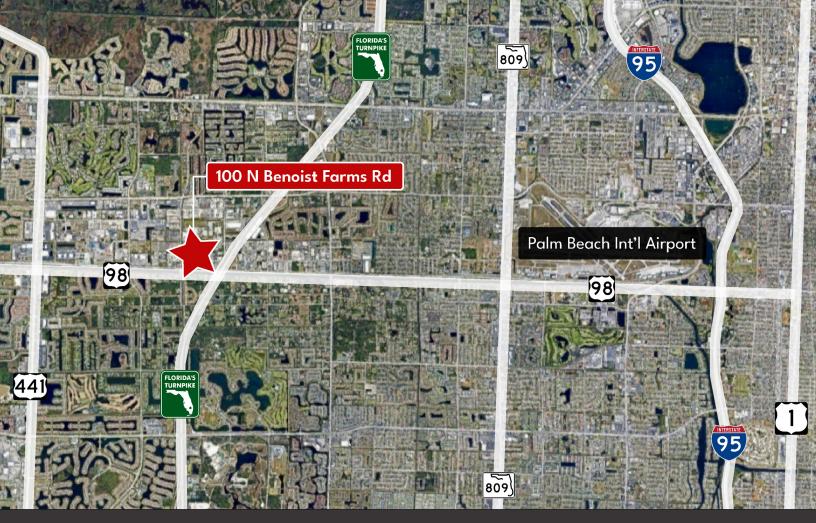

Site Location: 100 North Benoist Farms Road Palm Beach, FL 33411

## PROPERTY —— LOCATION

## **DISTANCE TO:**

| - | Southern Biva:            | < i mile  |
|---|---------------------------|-----------|
| - | Florida's Turnpike:       | 1 mile    |
|   | 441 (SR 7):               | 1.9 mile: |
| - | Palm Beach International: | 6 miles   |
|   | Port of Palm Beach:       | 14 miles  |