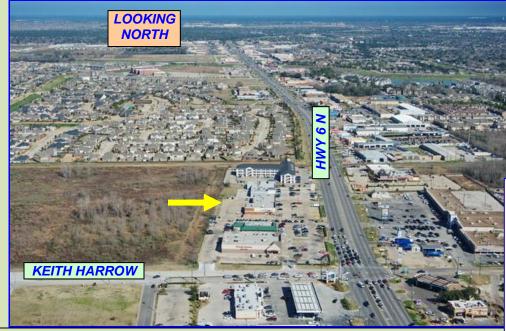

#### **5003 HIGHWAY 6 NORTH CENTER - HIGH DENSITY POPULATION**

| RADIUS FROM CENTER      | 1-Mile   | 3-Mile   | 5-Mile   |
|-------------------------|----------|----------|----------|
|                         |          |          |          |
| 2014 Population         | 32,321   | 95,279   | 253,392  |
| 2014 Households         | 10,643   | 30,588   | 82,102   |
| 2000 – 2010 Pop. Growth | 51%      | 28%      | 69%      |
| 2010 – 2014 Pop. Growth | 7%       | 7%       | 7%       |
| 2009 Avg. HH Income     | \$80,274 | \$91,735 | \$98,563 |
| 2009 Med. HH Income     | \$63,353 | \$73,086 | \$77,472 |

- VERY LARGE POPULATION NEARBY
- OVER 95,000 PEOPLE- 3 MILES
- SOLID, INCOMES
   + \$91,735 3 MILES
- JOB CENTERS ALONG HWY 6 AND AT I-10
- HWY 6 IS PRIME THOROUGFARE FOR NORTH – SOUTH COMMUTERS & RESIDENTS
- HIGH, 60,000 VPD TRAFFIC COUNTS ON HWY 6
- HWY 6 & KEITH HARROW IS MAJOR RETAIL INTERSECTION & TRAFFIC LIGHT