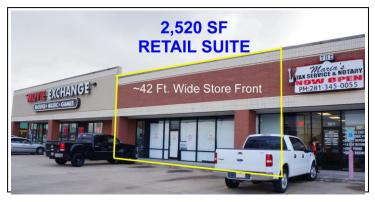

# 2,520 SF RETAIL FOR LEASE

**REDUCED RENT!** 

RENT REDUCED TO \$15.00/SF + \$7.00 NNN

- 11,600 SF CENTER
- 2,520 SF SUITE AVAILABLE + OPEN CONCEPT WITH STORAGE
- HIGH-VOLUME PARKING -8 SPACES PER 1,000 SF
- HIGH TRAFFIC COUNTS 60,000 VPD
- MULTIPLE DRIVE ACCESS AND CROSS ACCESS TO KEITH HARROW
- TRAFFIC LIGHT AT CORNER; LEFT TURN
- ADJACENT TO HIGH VOLUME DENNY'S AND WALGREENS

#### 5003 HIGHWAY 6 NORTH CENTER (AT KEITH HARROW) HARRIS COUNTY

- 11,600 SF CENTER
- 2,520 SF PRIME SUITE
- OPEN CONCEPT RETAIL SUITE (Former Radio Shack Store)
- LARGE STORE ROOM
- SECURITY SCREENS INSIDE
- HIGH VOLUME MOVIE EXCHANGE NEXT DOOR
- ACTIVE SUBWAY STORE IN CENTER
- HIGH-VOLUME PARKING -8 SPACES PER 1,000 SF
- HIGH TRAFFIC COUNTS 60,000 VPD ON HWY 6