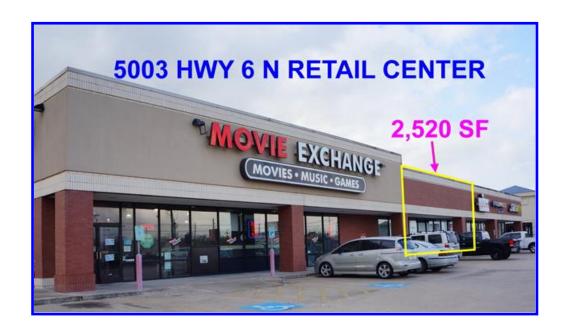

## 5003 HIGHWAY 6 NORTH RETAIL CENTER

At Keith Harrow Blvd Harris County, TX 77084 (Northwest Suburban Houston)

# 2,520 SF RETAIL FOR LEASE

**REDUCED RENT!** 

RENT REDUCED TO \$15.00/SF + \$7.00 NNN

- 11,600 SF CENTER
- 2,520 SF SUITE AVAILABLE + OPEN CONCEPT WITH STORAGE
- HIGH-VOLUME PARKING -8 SPACES PER 1,000 SF
- HIGH TRAFFIC COUNTS 60,000 VPD
- MULTIPLE DRIVE ACCESS AND CROSS ACCESS TO KEITH HARROW
- TRAFFIC LIGHT AT CORNER; LEFT TURN
- ADJACENT TO HIGH VOLUME DENNY'S AND WALGREENS

#### 5003 HIGHWAY 6 NORTH CENTER (AT KEITH HARROW) HARRIS COUNTY

- 11,600 SF CENTER
- 2,520 SF PRIME SUITE
- OPEN CONCEPT RETAIL SUITE (Former Radio Shack Store)
- LARGE STORE ROOM
- SECURITY SCREENS INSIDE
- HIGH VOLUME MOVIE EXCHANGE NEXT DOOR
- ACTIVE SUBWAY STORE IN CENTER
- HIGH-VOLUME PARKING -8 SPACES PER 1,000 SF
- HIGH TRAFFIC COUNTS 60,000 VPD ON HWY 6