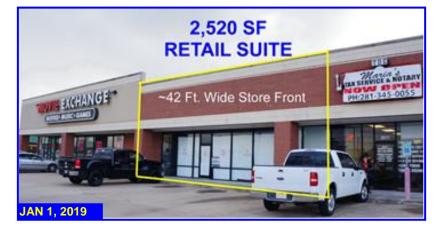

#### 5003 HIGHWAY 6 NORTH CENTER (AT KEITH HARROW) HARRIS COUNTY

- 11,600 SF CENTER
- 2,520 SF PRIME SUITE
- OPEN CONCEPT RETAIL SUITE (Former Radio Shack Store)
- LARGE STORE ROOM
- SECURITY SCREENS INSIDE
- HIGH VOLUME MOVIE EXCHANGE NEXT DOOR
- ACTIVE SUBWAY STORE IN CENTER
- HIGH-VOLUME PARKING -8 SPACES PER 1,000 SF
- HIGH TRAFFIC COUNTS 60,000 VPD ON HWY 6

## 2,520 SF SUITE (FORMER RADIO SHACK) FLOOR PLAN SKETCH

RADIO SHACK HAS RECENTLY VACATED THIS SUITE.

FIXTURES & SECUITY BLINDS SHOWN WILL REMAIN FOR TENANT'S USE AT NO COST.

#### **APPROXIMATE SIZES & NOT TO SCALE**

Large Storage
Room with
Restroom

+ START-UP FREE RENT