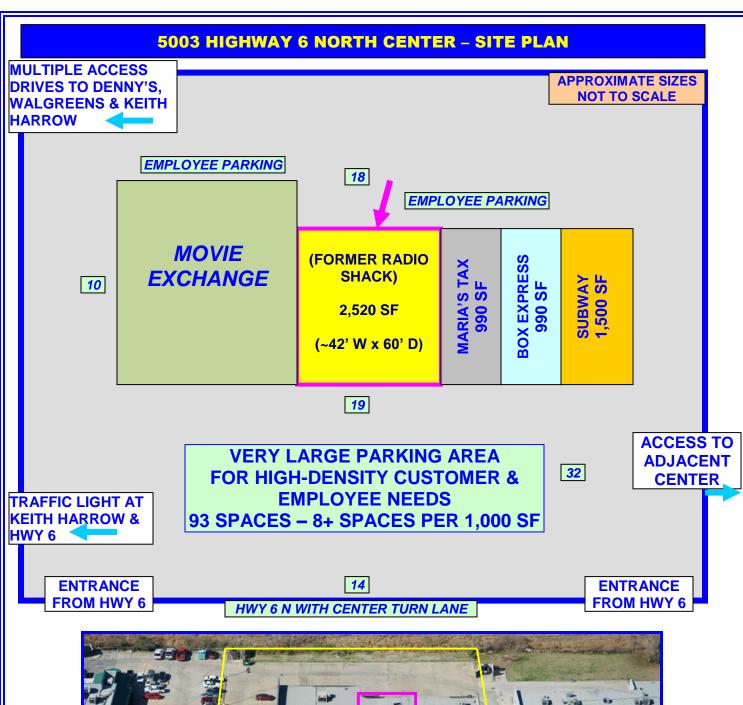

#### 5003 HIGHWAY 6 NORTH CENTER (AT KEITH HARROW) HARRIS COUNTY

- 11,600 SF CENTER
- 2,520 SF PRIME SUITE
- OPEN CONCEPT RETAIL SUITE (Former Radio Shack Store)
- LARGE STORE ROOM
- SECURITY SCREENS INSIDE
- HIGH VOLUME MOVIE EXCHANGE NEXT DOOR
- ACTIVE SUBWAY STORE IN CENTER
- HIGH-VOLUME PARKING -8 SPACES PER 1,000 SF
- HIGH TRAFFIC COUNTS 60,000 VPD ON HWY 6

- VERY LARGE POPULATION NEARBY
- OVER 95,000 PEOPLE- 3 MILES
- SOLID, INCOMES
   + \$91,735 3 MILES
- JOB CENTERS ALONG HWY 6 AND AT I-10
- HWY 6 IS PRIME THOROUGFARE FOR NORTH – SOUTH COMMUTERS & RESIDENTS
- HIGH, 60,000 VPD TRAFFIC COUNTS ON HWY 6
- HWY 6 & KEITH HARROW IS MAJOR RETAIL INTERSECTION & TRAFFIC LIGHT