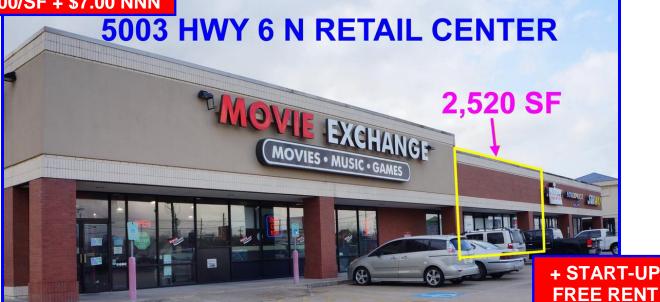

## 5003 HIGHWAY 6 NORTH RETAIL CENTER

At Keith Harrow Blvd Harris County, TX 77084 (Northwest Suburban Houston)

# 2,520 SF RETAIL FOR LEASE

**REDUCED RENT!** 

RENT REDUCED TO \$15.00/SF + \$7.00 NNN

- 11,600 SF CENTER
- 2,520 SF SUITE AVAILABLE + OPEN CONCEPT WITH STORAGE
- HIGH-VOLUME PARKING -8 SPACES PER 1,000 SF
- HIGH TRAFFIC COUNTS 60,000 VPD
- MULTIPLE DRIVE ACCESS AND CROSS ACCESS TO KEITH HARROW
- TRAFFIC LIGHT AT CORNER; LEFT TURN
- ADJACENT TO HIGH VOLUME DENNY'S AND WALGREENS

#### 5003 HIGHWAY 6 NORTH CENTER (AT KEITH HARROW) HARRIS COUNTY

- 11,600 SF CENTER
- 2,520 SF PRIME SUITE
- OPEN CONCEPT RETAIL SUITE (Former Radio Shack Store)
- LARGE STORE ROOM
- SECURITY SCREENS INSIDE
- HIGH VOLUME MOVIE EXCHANGE NEXT DOOR
- ACTIVE SUBWAY STORE IN CENTER
- HIGH-VOLUME PARKING -8 SPACES PER 1,000 SF
- HIGH TRAFFIC COUNTS 60,000 VPD ON HWY 6