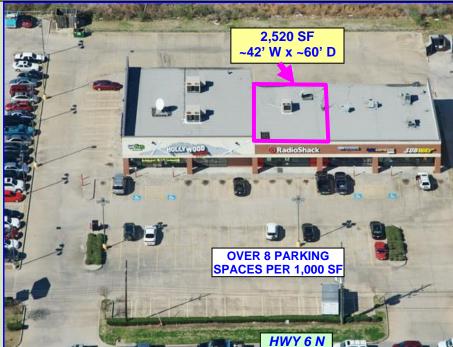

## 5003 HIGHWAY 6 NORTH RETAIL CENTER

At Keith Harrow Blvd Harris County, TX 77084 (Northwest Suburban Houston)

# 2,520 SF RETAIL FOR LEASE

**REDUCED RENT!** 

RENT REDUCED TO \$15.00/SF + \$7.00 NNN

- 11,600 SF CENTER
- 2,520 SF SUITE AVAILABLE + OPEN CONCEPT WITH STORAGE
- HIGH-VOLUME PARKING -8 SPACES PER 1,000 SF
- HIGH TRAFFIC COUNTS 60,000 VPD
- MULTIPLE DRIVE ACCESS AND CROSS ACCESS TO KEITH HARROW
- TRAFFIC LIGHT AT CORNER; LEFT TURN
- ADJACENT TO HIGH VOLUME DENNY'S AND WALGREENS

#### 5003 HIGHWAY 6 NORTH CENTER (AT KEITH HARROW) HARRIS COUNTY

- 11,600 SF CENTER
- 2,520 SF PRIME SUITE
- OPEN CONCEPT RETAIL SUITE (Former Radio Shack Store)
- LARGE STORE ROOM
- SECURITY SCREENS INSIDE
- HIGH VOLUME MOVIE EXCHANGE NEXT DOOR
- ACTIVE SUBWAY STORE IN CENTER
- HIGH-VOLUME PARKING -8 SPACES PER 1,000 SF
- HIGH TRAFFIC COUNTS 60,000 VPD ON HWY 6