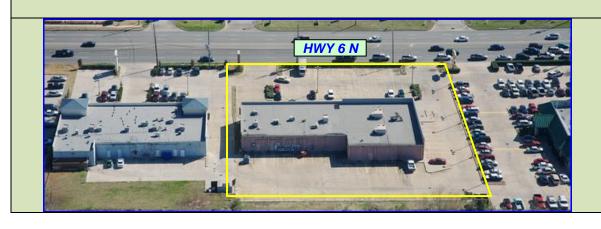

#### 5003 HIGHWAY 6 NORTH CENTER (AT KEITH HARROW) HARRIS COUNTY

- 11,600 SF CENTER
- 2,520 SF PRIME SUITE
- OPEN CONCEPT RETAIL SUITE (Former Radio Shack Store)
- LARGE STORE ROOM
- SECURITY SCREENS INSIDE
- HIGH VOLUME MOVIE EXCHANGE NEXT DOOR
- ACTIVE SUBWAY STORE IN CENTER
- HIGH-VOLUME PARKING -8 SPACES PER 1,000 SF
- HIGH TRAFFIC COUNTS 60,000 VPD ON HWY 6