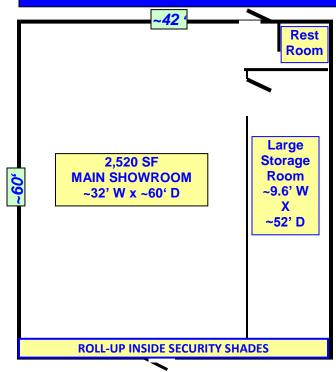

## 2,520 SF SUITE (FORMER RADIO SHACK) FLOOR PLAN SKETCH

RADIO SHACK HAS RECENTLY VACATED THIS SUITE.

FIXTURES & SECUITY BLINDS SHOWN WILL REMAIN FOR TENANT'S USE AT NO COST.

#### **APPROXIMATE SIZES & NOT TO SCALE**

Large Storage
Room with
Restroom

+ START-UP FREE RENT