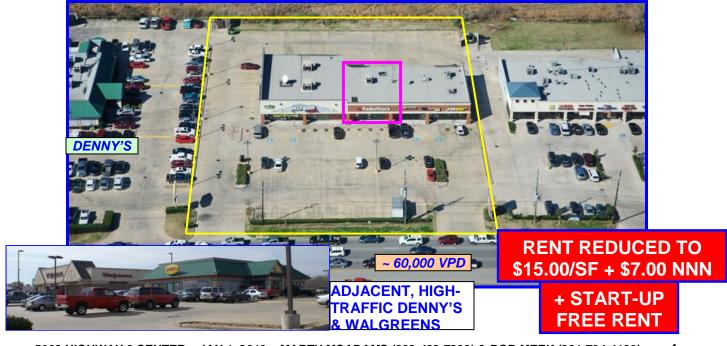

# 2,520 SF RETAIL FOR LEASE

**REDUCED RENT!** 

RENT REDUCED TO \$15.00/SF + \$7.00 NNN

- 11,600 SF CENTER
- 2,520 SF SUITE AVAILABLE + OPEN CONCEPT WITH STORAGE
- HIGH-VOLUME PARKING -8 SPACES PER 1,000 SF
- HIGH TRAFFIC COUNTS 60,000 VPD
- MULTIPLE DRIVE ACCESS AND CROSS ACCESS TO KEITH HARROW
- TRAFFIC LIGHT AT CORNER; LEFT TURN
- ADJACENT TO HIGH VOLUME DENNY'S AND WALGREENS

RENT REDUCED TO \$15.00/SF + \$7.00 NNN

+ START-UP FREE RENT ALL AERIALS © AERIAL PHOTO PRO Licensed to McAdams Associates