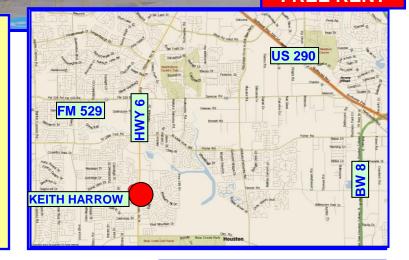

## 5003 HIGHWAY 6 NORTH RETAIL CENTER

At Keith Harrow Blvd Harris County, TX 77084 (Northwest Suburban Houston)

#### 5003 HIGHWAY 6 NORTH CENTER (AT KEITH HARROW) HARRIS COUNTY

- 11,600 SF CENTER
- 2,520 SF PRIME SUITE
- OPEN CONCEPT RETAIL SUITE (Former Radio Shack Store)
- LARGE STORE ROOM
- SECURITY SCREENS INSIDE
- HIGH VOLUME MOVIE EXCHANGE NEXT DOOR
- ACTIVE SUBWAY STORE IN CENTER
- HIGH-VOLUME PARKING -8 SPACES PER 1,000 SF
- HIGH TRAFFIC COUNTS 60,000 VPD ON HWY 6