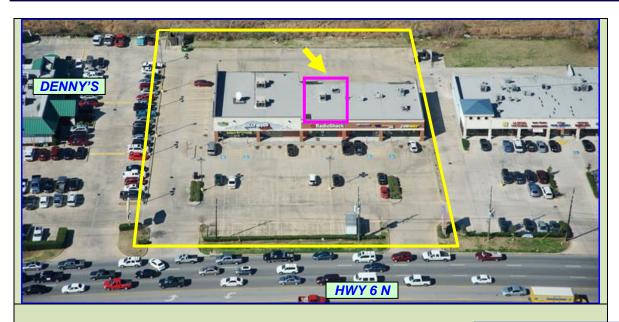

# 2,520 SF RETAIL FOR LEASE

**REDUCED RENT!** 

RENT REDUCED TO \$15.00/SF + \$7.00 NNN

- 11,600 SF CENTER
- 2,520 SF SUITE AVAILABLE + OPEN CONCEPT WITH STORAGE
- HIGH-VOLUME PARKING -8 SPACES PER 1,000 SF
- HIGH TRAFFIC COUNTS 60,000 VPD
- MULTIPLE DRIVE ACCESS AND CROSS ACCESS TO KEITH HARROW
- TRAFFIC LIGHT AT CORNER; LEFT TURN
- ADJACENT TO HIGH VOLUME DENNY'S AND WALGREENS

#### 5003 HIGHWAY 6 NORTH CENTER (AT KEITH HARROW) HARRIS COUNTY

- 11,600 SF CENTER
- 2,520 SF PRIME SUITE
- OPEN CONCEPT RETAIL SUITE (Former Radio Shack Store)
- LARGE STORE ROOM
- SECURITY SCREENS INSIDE
- HIGH VOLUME MOVIE EXCHANGE NEXT DOOR
- ACTIVE SUBWAY STORE IN CENTER
- HIGH-VOLUME PARKING -8 SPACES PER 1,000 SF
- HIGH TRAFFIC COUNTS 60,000 VPD ON HWY 6