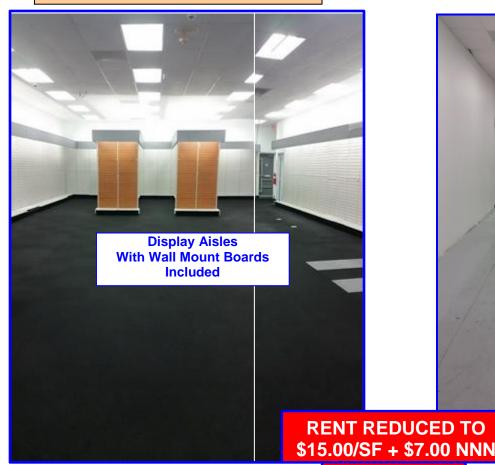

## 2,520 SF SUITE (FORMER RADIO SHACK) FLOOR PLAN SKETCH

RADIO SHACK HAS RECENTLY VACATED THIS SUITE.

FIXTURES & SECUITY BLINDS SHOWN WILL REMAIN FOR TENANT'S USE AT NO COST.

#### **APPROXIMATE SIZES & NOT TO SCALE**

Large Storage
Room with
Restroom

+ START-UP FREE RENT