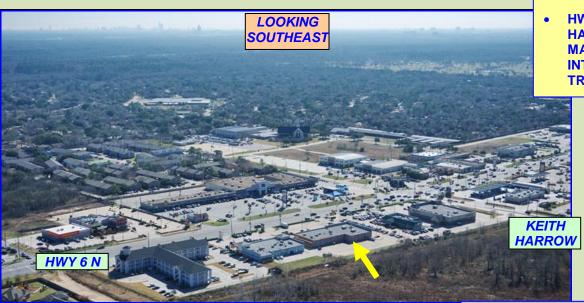

#### **5003 HIGHWAY 6 NORTH CENTER - HIGH DENSITY POPULATION**

| RADIUS FROM CENTER      | 1-Mile   | 3-Mile   | 5-Mile   |
|-------------------------|----------|----------|----------|
|                         |          |          |          |
| 2014 Population         | 32,321   | 95,279   | 253,392  |
| 2014 Households         | 10,643   | 30,588   | 82,102   |
| 2000 – 2010 Pop. Growth | 51%      | 28%      | 69%      |
| 2010 – 2014 Pop. Growth | 7%       | 7%       | 7%       |
| 2009 Avg. HH Income     | \$80,274 | \$91,735 | \$98,563 |
| 2009 Med. HH Income     | \$63,353 | \$73,086 | \$77,472 |

- VERY LARGE POPULATION NEARBY
- OVER 95,000 PEOPLE- 3 MILES
- SOLID, INCOMES
   + \$91,735 3 MILES
- JOB CENTERS ALONG HWY 6 AND AT I-10
- HWY 6 IS PRIME THOROUGFARE FOR NORTH – SOUTH COMMUTERS & RESIDENTS
- HIGH, 60,000 VPD TRAFFIC COUNTS ON HWY 6
- HWY 6 & KEITH HARROW IS MAJOR RETAIL INTERSECTION & TRAFFIC LIGHT