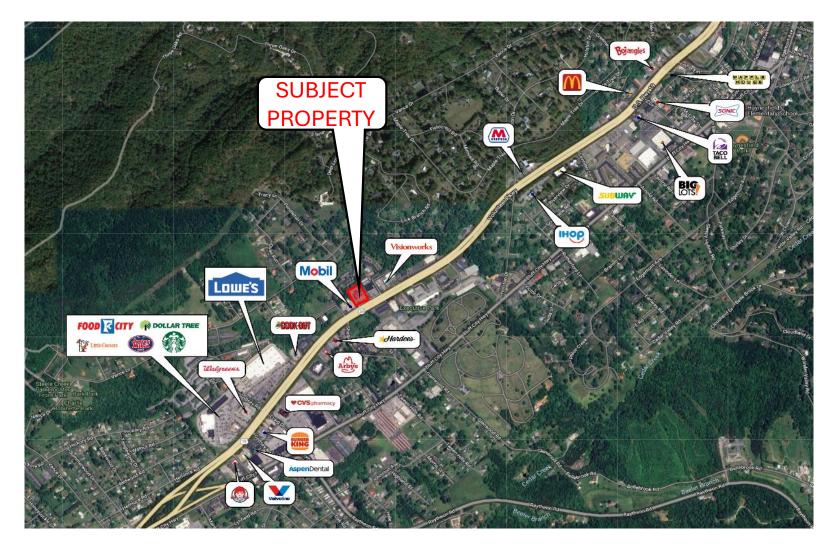

## **PROPERTY DESCRIPTION**

Interstate Realty Advisors is pleased to announce for lease approximately 3,200 square feet of pristine office space located at 1274 Volunteer Parkway Bristol, TN.

This strategic location with easy ingress/egress located along the busy highway and retail corridor of Volunteer Parkway/Hwy 11E. This major thoroughfare stretches between the cities of Bristol and Johnson City and the property is located midway between the downtown Bristol area and Bristol Motor Speedway. With an average daily traffic count of 20K vehicles per day, this property offers a prime business opportunity to meet your specific needs. Currently set up as office space.

## **PROPERTY HIGHLIGHTS**

- Pristine Condition
- Private Offices
- 20K Vehicles Per Day