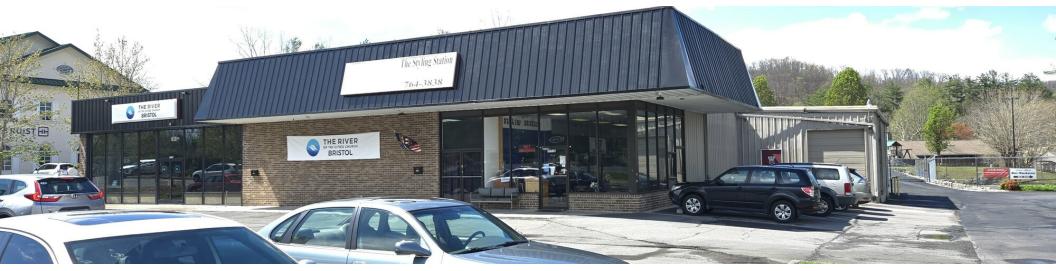

1274 VOLUNTEER PKWY, BRISTOL, TN 37620

## **PROPERTY DESCRIPTION**

Interstate Realty Advisors is pleased to announce for lease approximately 3,200 square feet of pristine office space located at 1274 Volunteer Parkway Bristol, TN.

This strategic location with easy ingress/egress located along the busy highway and retail corridor of Volunteer Parkway/Hwy 11E. This major thoroughfare stretches between the cities of Bristol and Johnson City and the property is located midway between the downtown Bristol area and Bristol Motor Speedway. With an average daily traffic count of 20K vehicles per day, this property offers a prime business opportunity to meet your specific needs. Currently set up as office space.

## **PROPERTY HIGHLIGHTS**

- Pristine Condition
- Private Offices
- 20K Vehicles Per Day