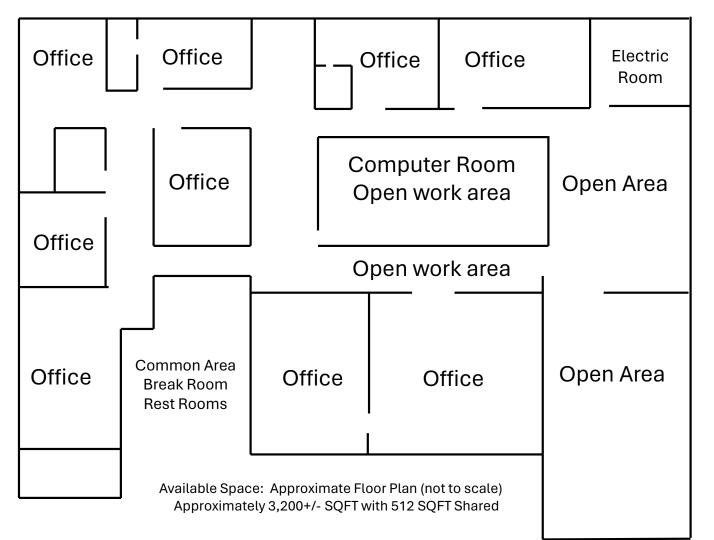

## **PROPERTY DESCRIPTION**

Interstate Realty Advisors is pleased to announce for lease approximately 3,200 square feet of pristine office space located at 1274 Volunteer Parkway Bristol, TN.

This strategic location with easy ingress/egress located along the busy highway and retail corridor of Volunteer Parkway/Hwy 11E. This major thoroughfare stretches between the cities of Bristol and Johnson City and the property is located midway between the downtown Bristol area and Bristol Motor Speedway. With an average daily traffic count of 20K vehicles per day, this property offers a prime business opportunity to meet your specific needs. Currently set up as office space.

#### **OFFERING SUMMARY**

| Lease Rate:      | \$8.50 SF/yr (MG) |
|------------------|-------------------|
| Number of Units: | 1                 |
| Available SF:    | 3,200 SF          |
| Lot Size:        | 26,901 SF         |
| Building Size:   | 11,658 SF         |