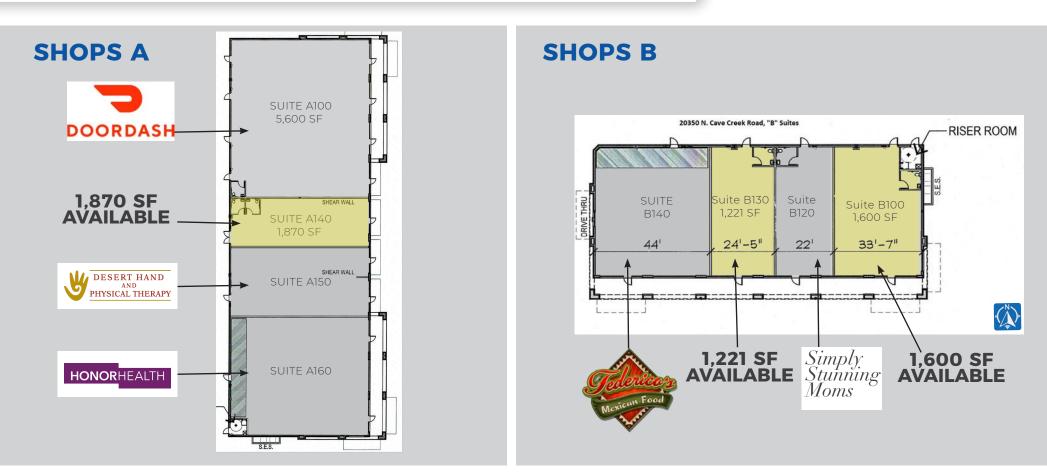

#### **PROPERTY DETAILS**

20330 BLDG:A140 (1,870 SF)20350 BLDG:Suites B100 (1,600 SF) & B130 (1,221 SF)PAD:24,000 SF