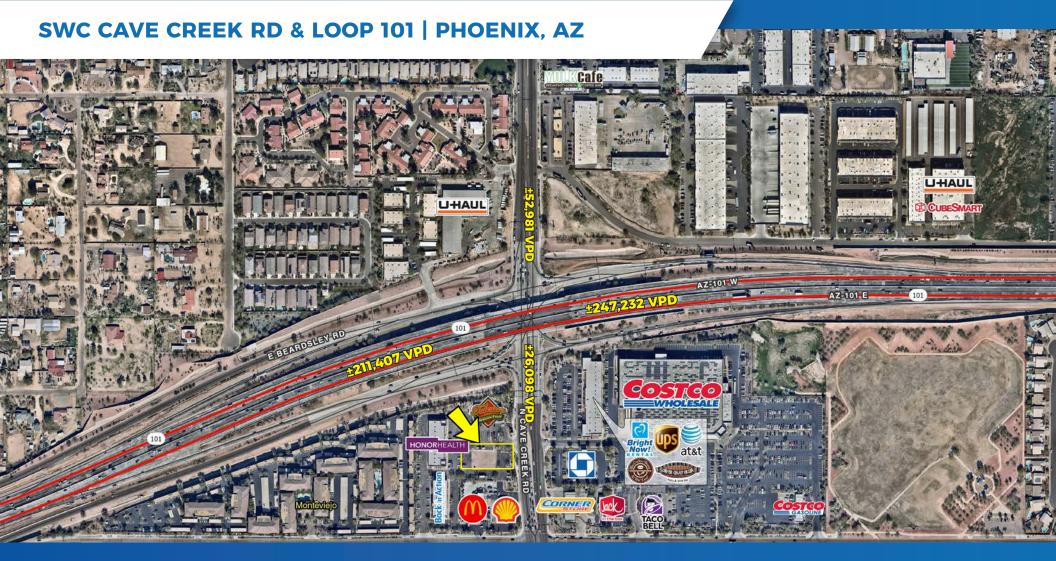

### SWC CAVE CREEK RD & LOOP 101 | PHOENIX, AZ

#### **PROPERTY DETAILS**

- Great visibility from Loop 101 Agua Fria Fwy
- Average household income exceeds \$106,186 within 5 miles
- Strong traffic volumes; over 247k VPD along the 101
- Over 100k workers within 5 miles of site; including American Express (2300 employees), Honeywell (2200 employees), Marriott (600 employees) and Asurion (500 employees)
- Adjacent to Costco, which draws approximately 300k visitors per month; ranging from a much larger trade area than 5 miles

#### **TRAFFIC COUNTS**

- **N** ±52,981 VPD (NB & SB)
- **E** ±247,232 VPD (EB & WB)
- **S** ±26,098 VPD (NB & SB)
- ₩ ±211,407 VPD (EB & WB)

ADOT 2021

KENZIE HAMANN 602.288.3468 khamann@pcaemail.com