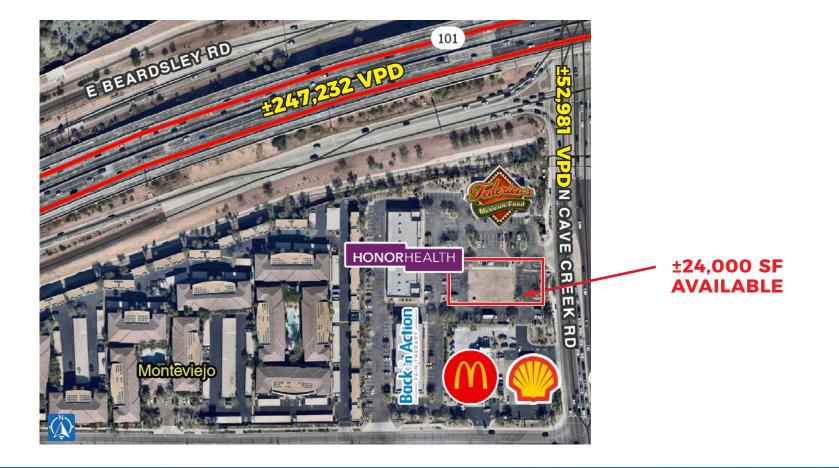

#### **PROPERTY DETAILS**

20330 BLDG:A140 (1,870 SF)20350 BLDG:Suites B100 (1,600 SF) & B130 (1,221 SF)PAD:24,000 SF

#### **TRAFFIC COUNTS**

- **N** ±52,981 VPD (NB & SB)
- **E** ±247,232 VPD (EB & WB)
- **S** ±26,098 VPD (NB & SB)
- ₩ ±211,407 VPD (EB & WB)

ADOT 2021

KENZIE HAMANN 602.288.3468 khamann@pcaemail.com