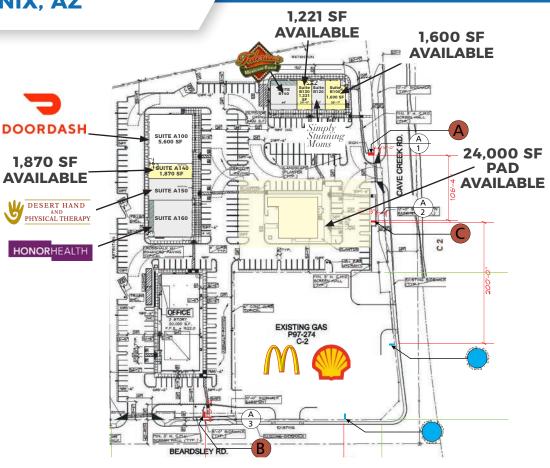

#### **PROPERTY DETAILS**

20330 BLDG:A140 (1,870 SF)20350 BLDG:Suites B100 (1,600 SF) & B130 (1,221 SF)PAD:24,000 SF