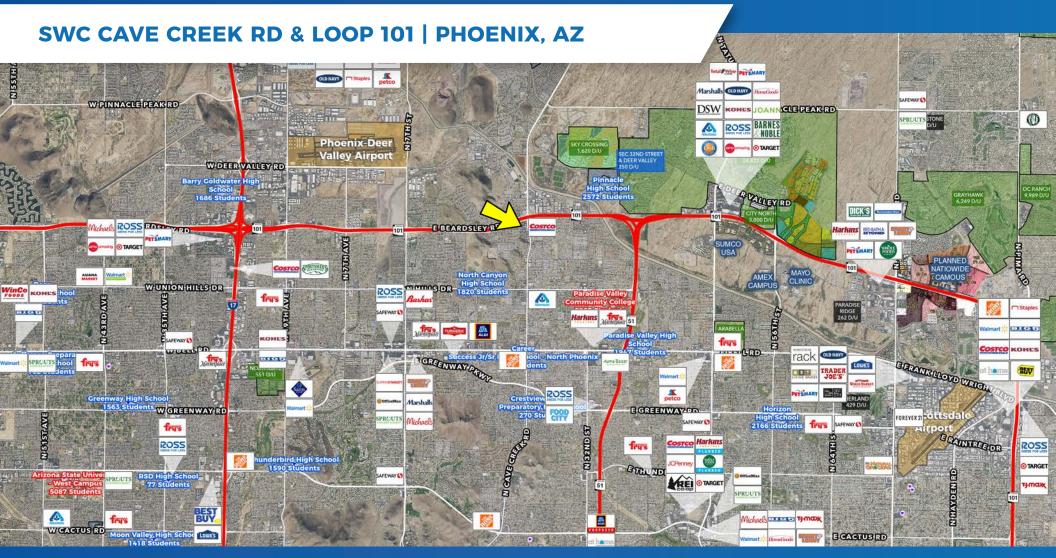

### SWC CAVE CREEK RD & LOOP 101 | PHOENIX, AZ

#### **PROPERTY DETAILS**

- Great visibility from Loop 101 Agua Fria Fwy
- Average household income exceeds \$106,186 within 5 miles
- Strong traffic volumes; over 247k VPD along the 101
- Over 100k workers within 5 miles of site; including American Express (2300 employees), Honeywell (2200 employees), Marriott (600 employees) and Asurion (500 employees)
- Adjacent to Costco, which draws approximately 300k visitors per month; ranging from a much larger trade area than 5 miles

#### **TRAFFIC COUNTS**

- **N** ±52,981 VPD (NB & SB)
- **E** ±247,232 VPD (EB & WB)
- **S** ±26,098 VPD (NB & SB)
- ₩ ±211,407 VPD (EB & WB)

ADOT 2021

KENZIE HAMANN 602.288.3468 khamann@pcaemail.com