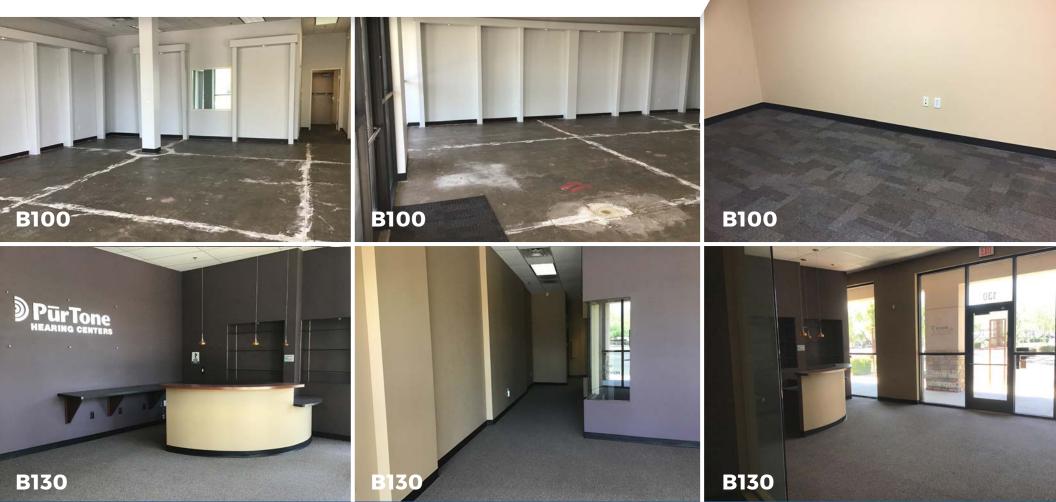

#### **PROPERTY DETAILS**

20330 BLDG:A140 (1,870 SF)20350 BLDG:Suites B100 (1,600 SF) & B130 (1,221 SF)PAD:24,000 SF