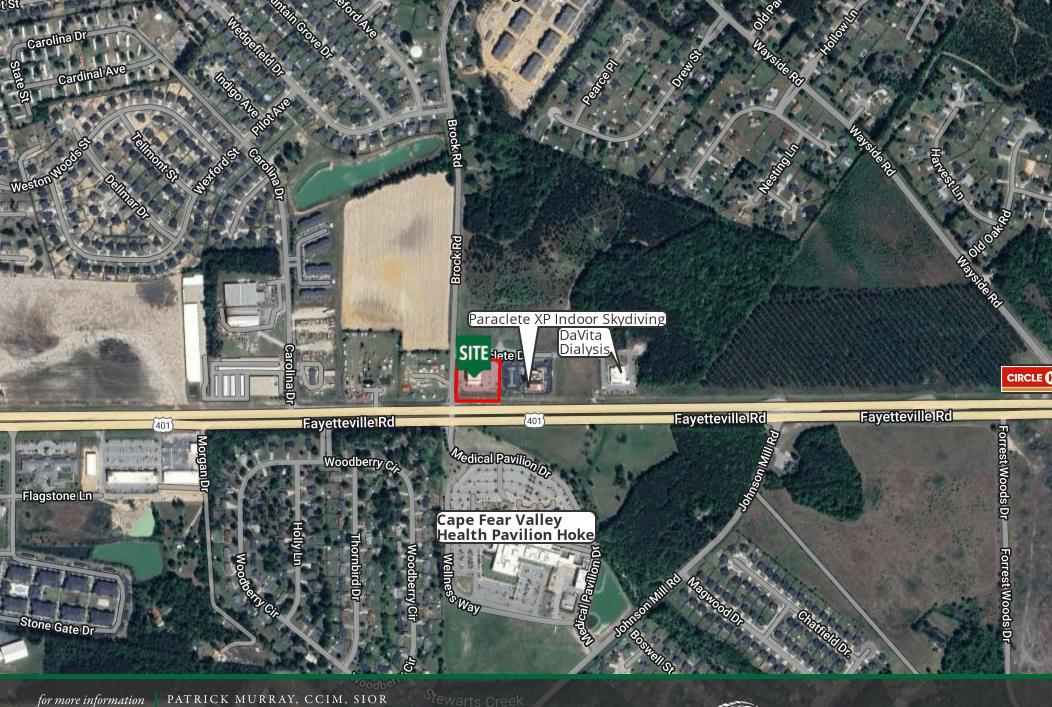

## property description

The Sky Center is a 19,200 SF class A office building on Hwy 401 near Raeford, NC. The third floor at 142 Paraclete Dr. offers a comprehensive 6,500 SF of premium medical office space, designed for functionality and efficiency in healthcare delivery. The layout includes eight exam rooms, a large therapy suite, and a dedicated OT treatment room, making it ideal for practices with a focus on therapy, rehabilitation, or similar services. The space also features two physician offices, a spacious patient waiting area, and a wellpositioned reception with a check-in and check-out area to streamline patient flow. Supporting rooms include a triage room, X-ray room with an adjacent control area, a large staff break room, and several storage areas to accommodate medical supplies and equipment. Additional amenities include dedicated restrooms for staff and patients, a laundry room, and a computer room with electrical and panel access, ensuring a fully equipped environment for any medical practice. The lease rate is \$22.00/SF plus NNN charges.