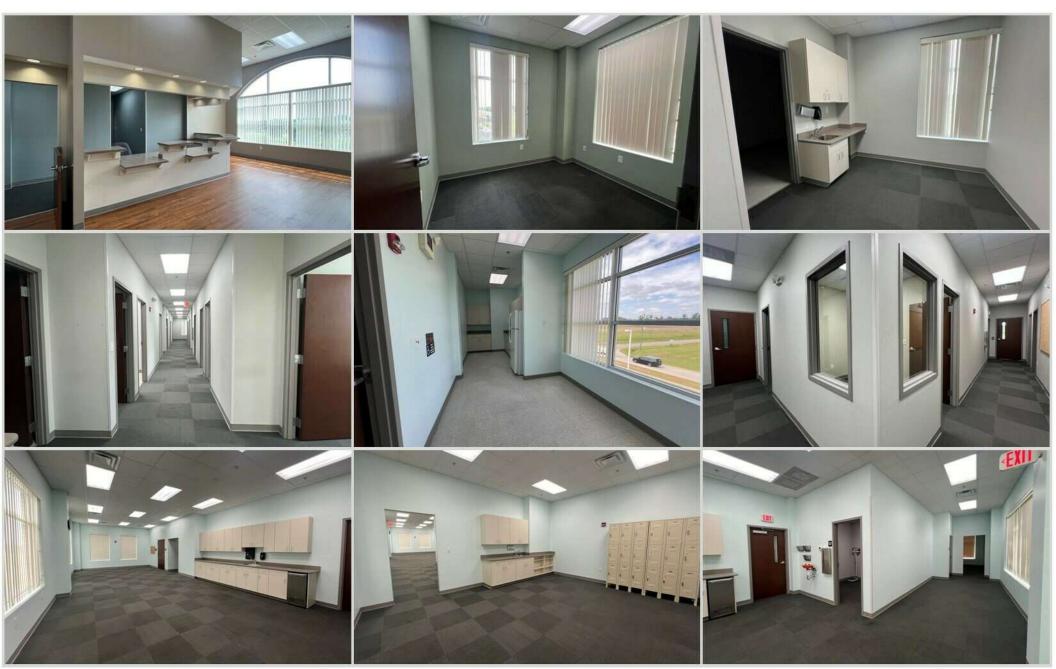

## property description

The Sky Center is a 19,200 SF class A office building on Hwy 401 near Raeford, NC. The third floor at 142 Paraclete Dr. offers a comprehensive 6,500 SF of premium medical office space, designed for functionality and efficiency in healthcare delivery. The layout includes eight exam rooms, a large therapy suite, and a dedicated OT treatment room, making it ideal for practices with a focus on therapy, rehabilitation, or similar services. The space also features two physician offices, a spacious patient waiting area, and a wellpositioned reception with a check-in and check-out area to streamline patient flow. Supporting rooms include a triage room, X-ray room with an adjacent control area, a large staff break room, and several storage areas to accommodate medical supplies and equipment. Additional amenities include dedicated restrooms for staff and patients, a laundry room, and a computer room with electrical and panel access, ensuring a fully equipped environment for any medical practice. The lease rate is \$22.00/SF plus NNN charges.