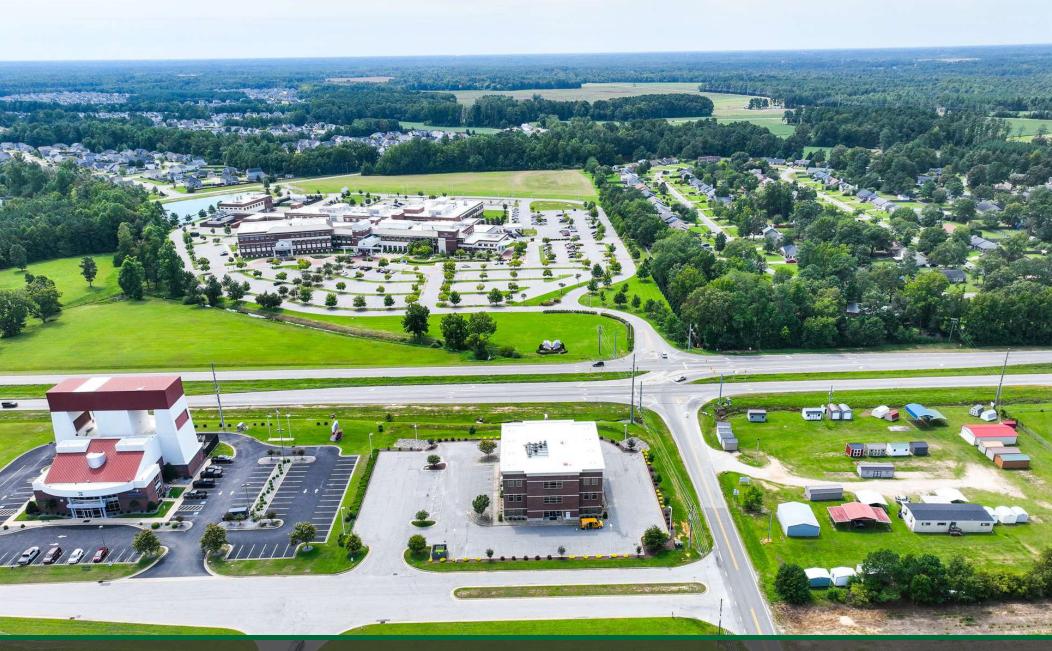

## property description

The Sky Center is a 19,200 SF class A office building on Hwy 401 near Raeford, NC. The third floor at 142 Paraclete Dr. offers a comprehensive 6,500 SF of premium medical office space, designed for functionality and efficiency in healthcare delivery. The layout includes eight exam rooms, a large therapy suite, and a dedicated OT treatment room, making it ideal for practices with a focus on therapy, rehabilitation, or similar services. The space also features two physician offices, a spacious patient waiting area, and a wellpositioned reception with a check-in and check-out area to streamline patient flow. Supporting rooms include a triage room, X-ray room with an adjacent control area, a large staff break room, and several storage areas to accommodate medical supplies and equipment. Additional amenities include dedicated restrooms for staff and patients, a laundry room, and a computer room with electrical and panel access, ensuring a fully equipped environment for any medical practice. The lease rate is \$22.00/SF plus NNN charges.