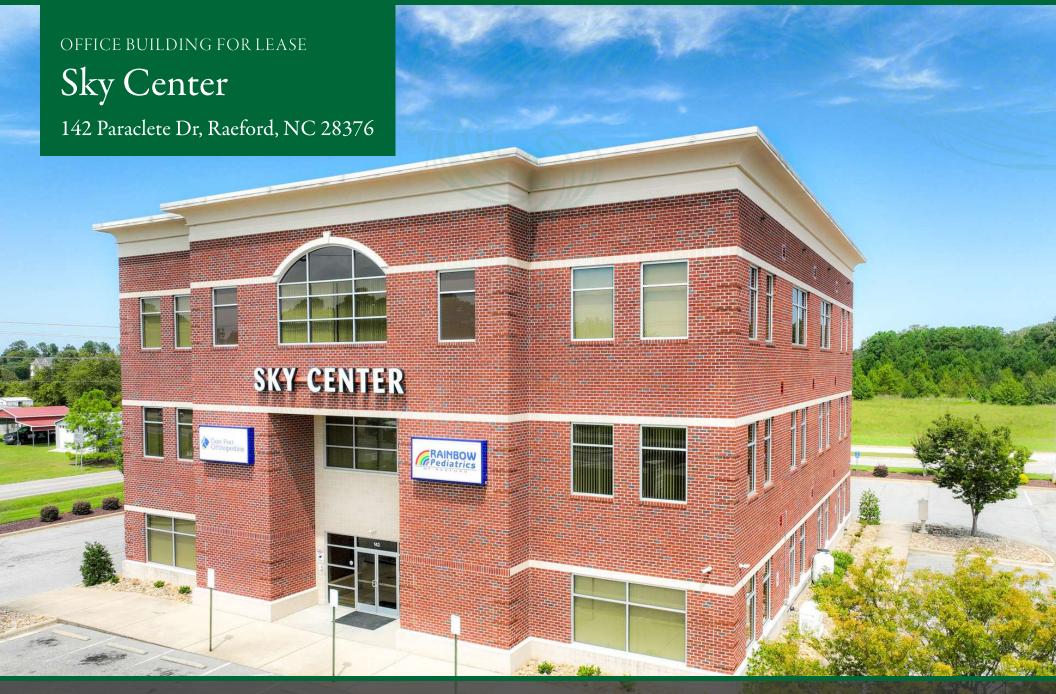

## PROPERTY OVERVIEW

Available SF: Suite 301-6,500 SF

Lease Rate: \$22.00 SF/yr (NNN)

Year Built: 2014

Building Size: 19,200 SF

Parking Spaces: 72 spaces

**Zoning:** HC- Highway Commercial

Walk Thru Video https://youtu.be/GoU6dVsTG\_k

## property description

The Sky Center is a 19,200 SF class A office building on Hwy 401 near Raeford, NC. The third floor at 142 Paraclete Dr. offers a comprehensive 6,500 SF of premium medical office space, designed for functionality and efficiency in healthcare delivery. The layout includes eight exam rooms, a large therapy suite, and a dedicated OT treatment room, making it ideal for practices with a focus on therapy, rehabilitation, or similar services. The space also features two physician offices, a spacious patient waiting area, and a wellpositioned reception with a check-in and check-out area to streamline patient flow. Supporting rooms include a triage room, X-ray room with an adjacent control area, a large staff break room, and several storage areas to accommodate medical supplies and equipment. Additional amenities include dedicated restrooms for staff and patients, a laundry room, and a computer room with electrical and panel access, ensuring a fully equipped environment for any medical practice. The lease rate is \$22.00/SF plus NNN charges.