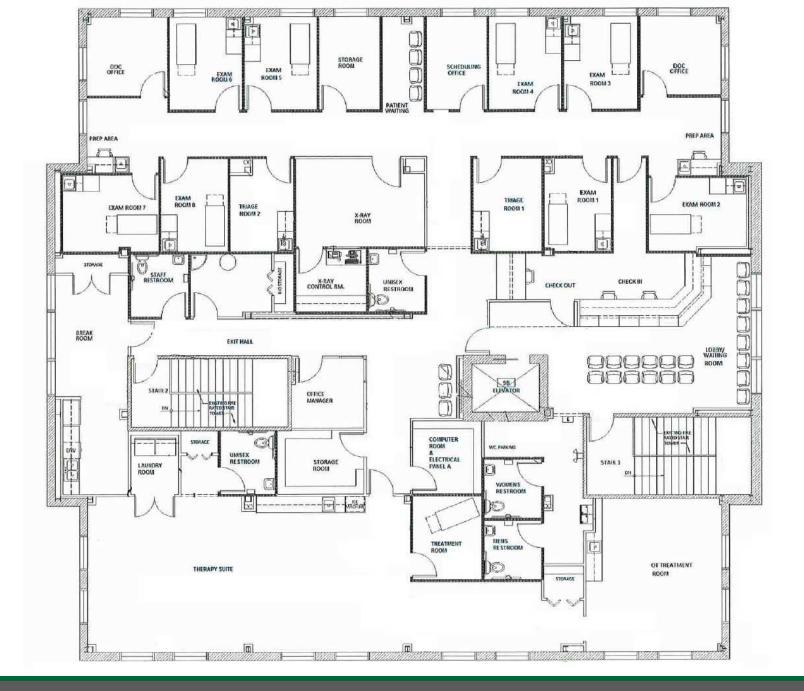

## property description

The Sky Center is a 19,200 SF class A office building on Hwy 401 near Raeford, NC. The third floor at 142 Paraclete Dr. offers a comprehensive 6,500 SF of premium medical office space, designed for functionality and efficiency in healthcare delivery. The layout includes eight exam rooms, a large therapy suite, and a dedicated OT treatment room, making it ideal for practices with a focus on therapy, rehabilitation, or similar services. The space also features two physician offices, a spacious patient waiting area, and a wellpositioned reception with a check-in and check-out area to streamline patient flow. Supporting rooms include a triage room, X-ray room with an adjacent control area, a large staff break room, and several storage areas to accommodate medical supplies and equipment. Additional amenities include dedicated restrooms for staff and patients, a laundry room, and a computer room with electrical and panel access, ensuring a fully equipped environment for any medical practice. The lease rate is \$22.00/SF plus NNN charges.