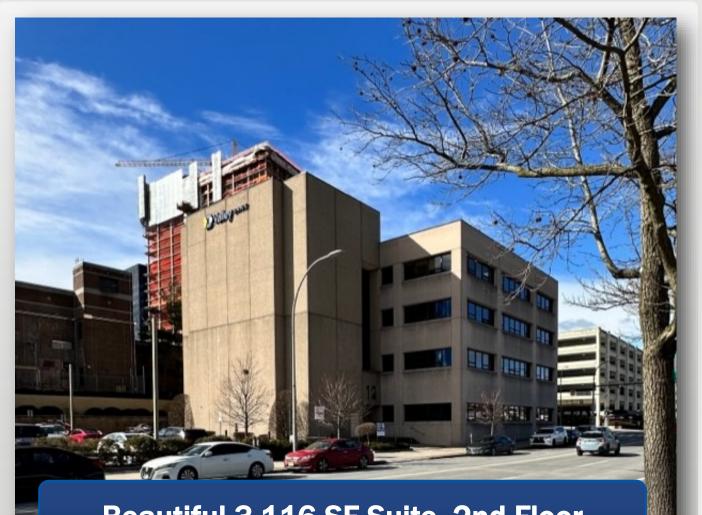

# **12 Water Street** White Plains, New York

# Beautiful 3,116 SF Suite, 2nd Floor and 1,400 SF Suite, 4th Floor

**Prepared by:** 

**Tony DiCamillo** 914.787-9571 nyctrealtygroup@gmail.com

**Scalzo Group** 

2500 Westchester Ave Suite 109 Purchase, NY 10577

#### The Property

12 Water Street, White Plains, NY

| Property Specifications |                              |
|-------------------------|------------------------------|
| Property Type           | e: Commercial / Office       |
| Zoning:                 | Business                     |
| Building Size           | 45,581 SF                    |
| Parking:                | Free On-Site Parking         |
| AVAILABLE               | :: 3,116 SF & 1,400 SF       |
|                         | 2 Minute Walk to Metro North |
| Price                   |                              |