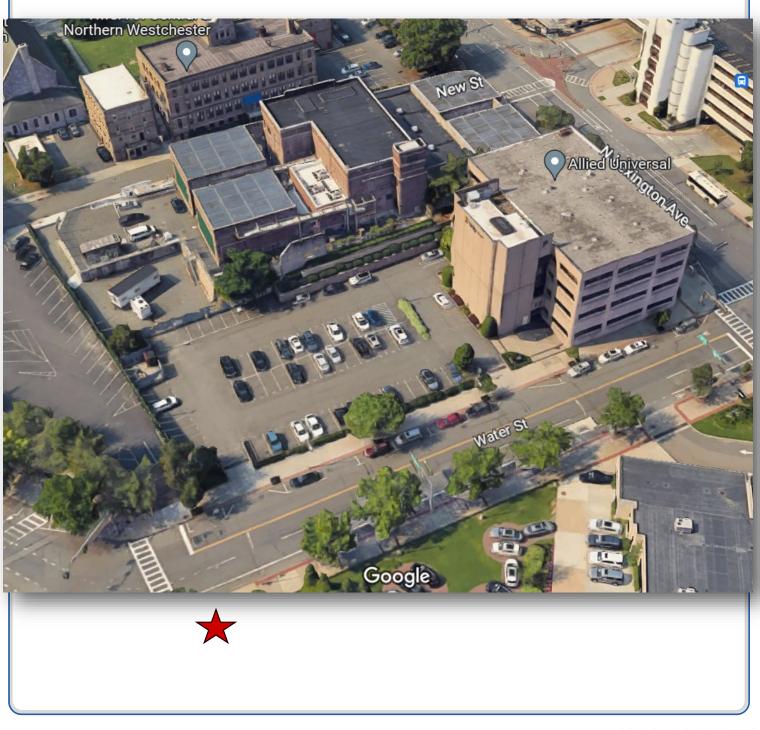

.
- Free On-Site Parking

#### **Location Highlights:**

- Easy Access to I-287 and Bronx River Pkwy.
- Walk to great restaurants, shopping and banking.



#### The Property

12 Water Street, White Plains, NY

| Property Specifications |                              |
|-------------------------|------------------------------|
| Property Type           | e: Commercial / Office       |
| Zoning:                 | Business                     |
| Building Size           | 45,581 SF                    |
| Parking:                | Free On-Site Parking         |
| AVAILABLE               | :: 3,116 SF & 1,400 SF       |
|                         | 2 Minute Walk to Metro North |
| Price                   |                              |

Lease Price: \$27.00 PSF Plus Utilities



## ARIAL VIEW





## Photos





### Contact

Tony DiCamillo Executive Vice President Scalzo Group Commercial 2500 Westchester Avenue Suite 109 Purchase, New York 10577 914.787-9571 (Cell) nyctrealtygroup@gmail.com

Note: This information has been secured from sources we believe to be reliable. We make no representations or warranties, expressed or implied, as to the accuracy of the information. References to square footage or age are approximate. Buyer must verify the information and bears all risk for any inaccuracies.