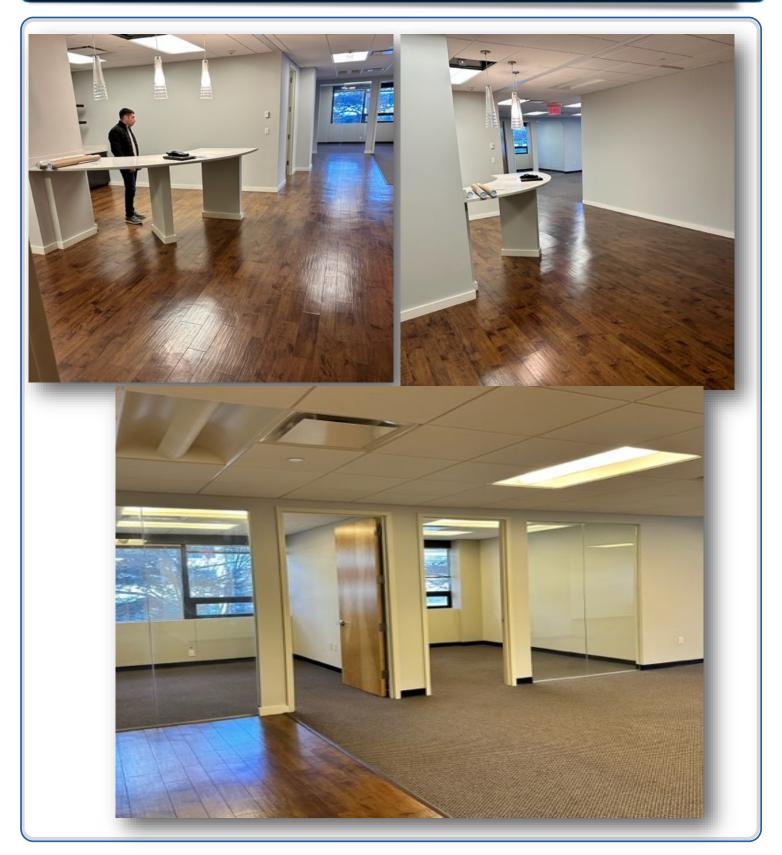

#### **Property Highlights:**

- Luxury Buildout, offices
  with floor to ceiling glass
  walls.
- 5 Offices and Conference Room including a corner office plus conference room and pantry.
- Free On-Site Parking

## Photos