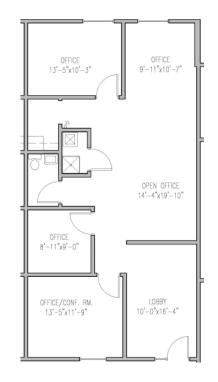

### SUITE 212

- 1,152 SF
- 1 In Suite Restroom
- Kitchenette
- Lobby/Reception Area
- 3 Offices