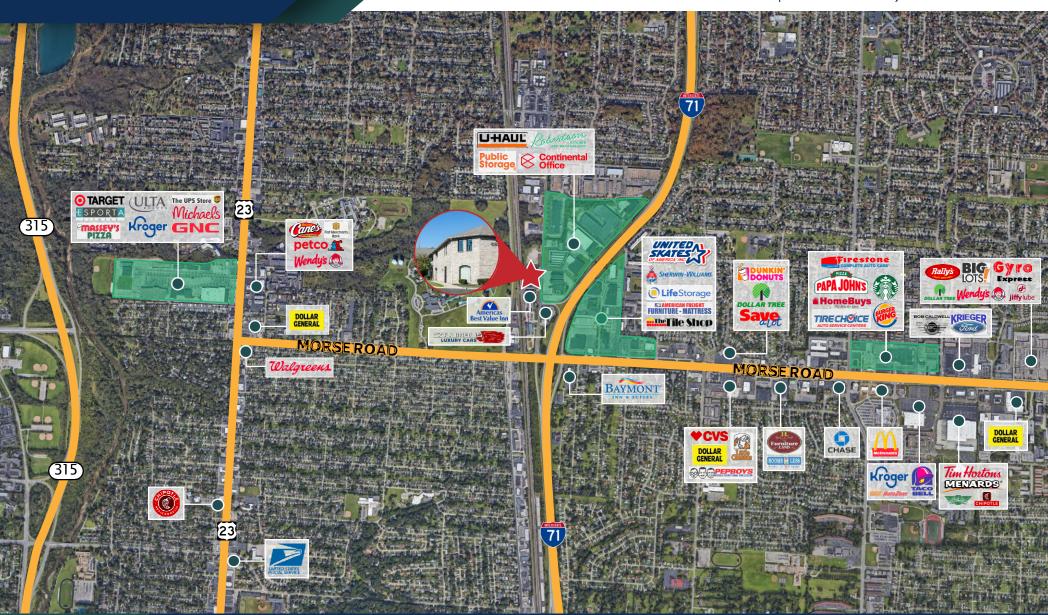

### PROPERTY DETAILS

- ☐ This two story building located on Sinclair road just off of I-71 and Morse Road and is 18 Minutes from the John Glenn Airport.
- ☐ Tenant Pays for Gas/Electric/In-Suite Janitorial and Internet
- ☐ Landlord Pays for Water/Sewage
- ☐ Roadside signage opportunity.
- ☐ Amenities include nearby dining, hotels and shopping.
- ☐ The typical floor plan is 1,152 SF up to 2,304 SF, First floor suites offer drive up access and there is ample parking