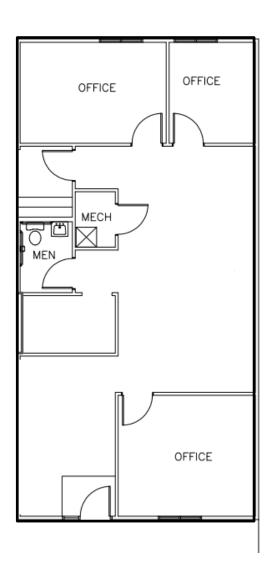

### SUITE 212

- 1,152 SF
- 1 In Suite Restroom
- Kitchenette
- Lobby/Reception Area
- 3 Offices