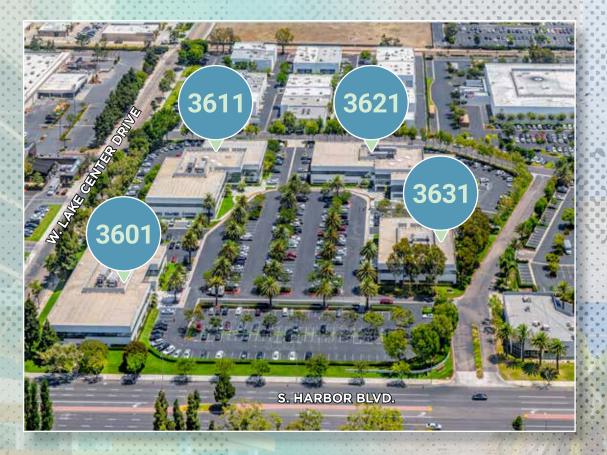

# SOCO HARBOR

3601, 3611, 3621 & 3631 S. HARBOR BLVD. | SANTA ANA, CA

FOR LEASE 712 - 24,467 RSF Offices

HARBOR

### 3601, 3611, 3621 & 3631 SOUTH HARBOR BOULEVARD

santa ana, ca