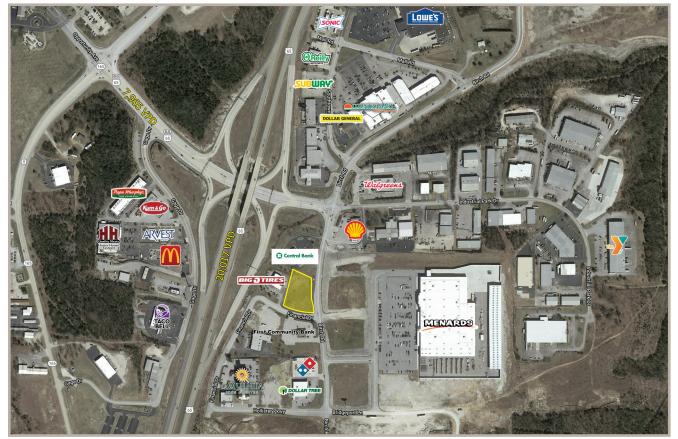

### **PROPERTY DETAILS**

- Located in front of Menards
- Easy access to Highway 65
- Located in dynamic Branson, Missouri trade area
- May be divided