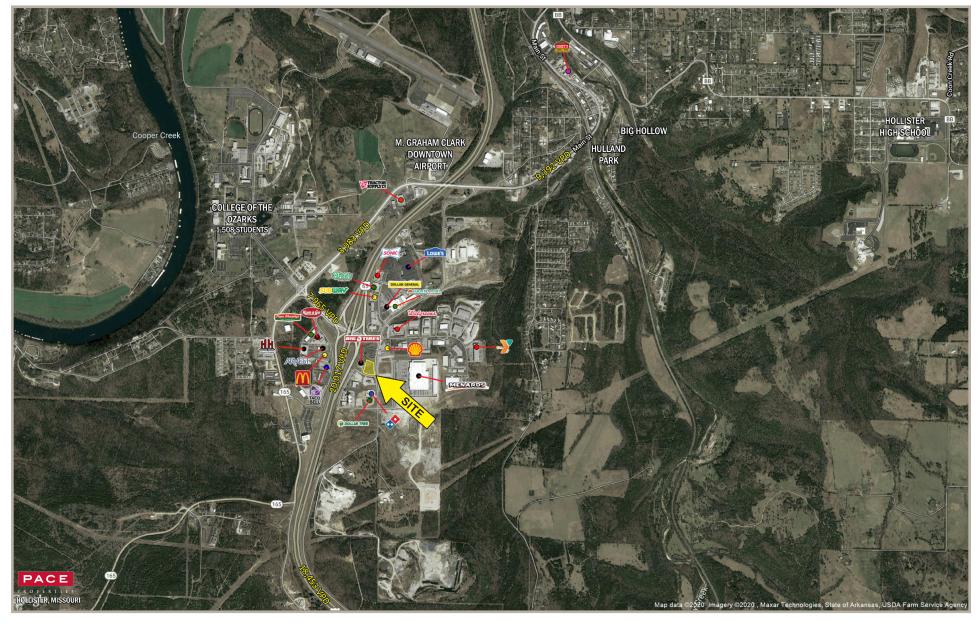

### **PROPERTY DETAILS**

- Located in front of Menards
- Easy access to Highway 65
- Located in dynamic Branson, Missouri trade area
- May be divided