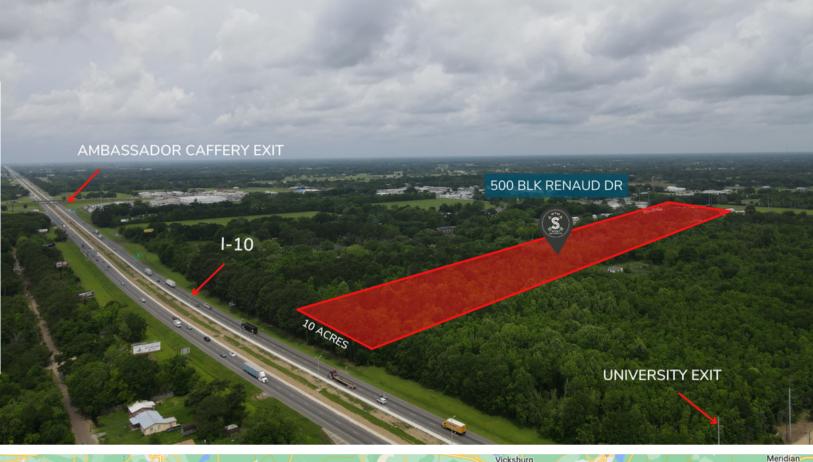

## LAND FOR SALE

500 RENAUD DR LAFAYETTE, LA 70507

Sale Price: \$435,600

10 TOTAL ACRES
READY TO BE DEVELOPED

LARGE TRACT OF UNDEVELOPED LAND AVAILABLE WITH I-10 FRONTAGE

ACCESS FROM THE AMBASSADOR CAFFERY AND UNIVERSITY EXITS

SUITABLE FOR COMMERCIAL AND RESIDENTIAL DEVELOPMENT

CONTACT JEFF LANDRY FOR MORE INFORMATION!

JEFF LANDRY, CCIM MANAGING BROKER, PARTNER 337-257-5380 JEFF@SCOUTREC.COM

905 JEFFERSON ST. STE 504, LAFAYETTE LA, 70501 | 337-443-0880 | SCOUTREC.COM