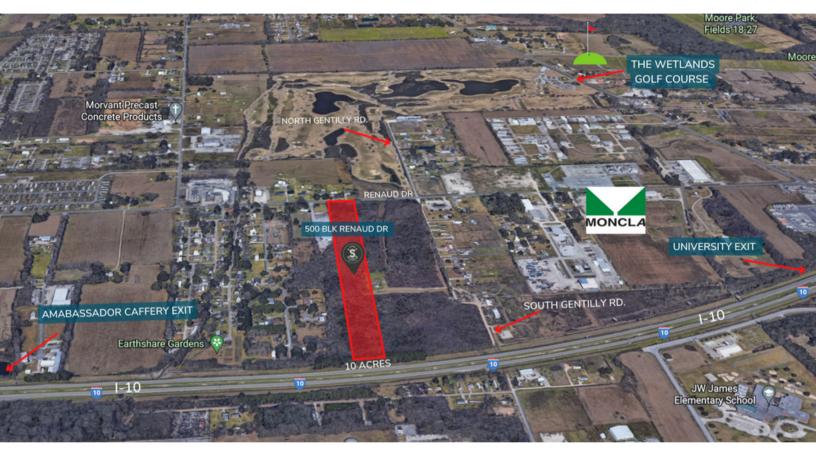

## LAND FOR SALE

500 RENAUD DR LAFAYETTE, LA 70507

Sale Price: \$435,600

10 TOTAL ACRES
READY TO BE DEVELOPED

LARGE TRACT OF UNDEVELOPED LAND AVAILABLE WITH I-10 FRONTAGE

ACCESS FROM THE AMBASSADOR CAFFERY AND UNIVERSITY EXITS

SUITABLE FOR COMMERCIAL AND RESIDENTIAL DEVELOPMENT

CONTACT JEFF LANDRY FOR MORE INFORMATION!

JEFF LANDRY, CCIM MANAGING BROKER, PARTNER 337-257-5380 JEFF@SCOUTREC.COM

905 JEFFERSON ST. STE 504, LAFAYETTE LA, 70501 | 337-443-0880 | SCOUTREC.COM