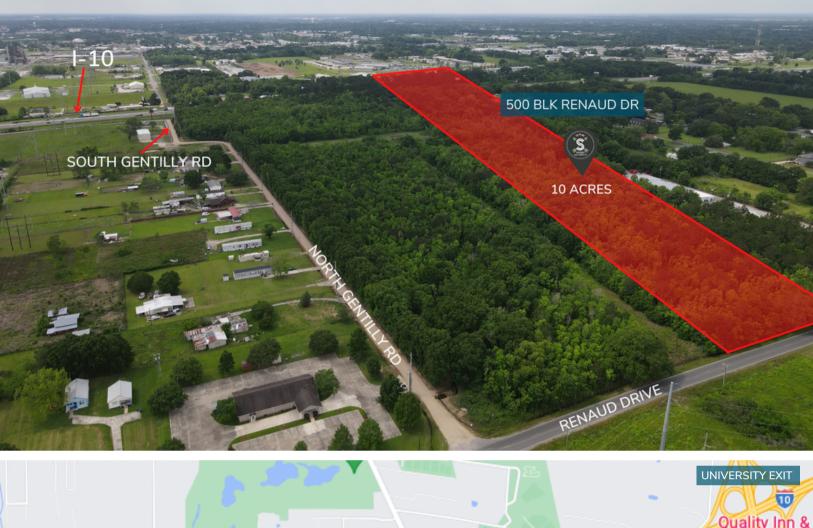

## LAND FOR SALE

500 RENAUD DR LAFAYETTE, LA 70507

Sale Price: \$435,600

10 TOTAL ACRES
READY TO BE DEVELOPED

LARGE TRACT OF UNDEVELOPED LAND AVAILABLE WITH I-10 FRONTAGE

ACCESS FROM THE AMBASSADOR CAFFERY AND UNIVERSITY EXITS

SUITABLE FOR COMMERCIAL AND RESIDENTIAL DEVELOPMENT

CONTACT JEFF LANDRY FOR MORE INFORMATION!

JEFF LANDRY, CCIM MANAGING BROKER, PARTNER 337-257-5380 JEFF@SCOUTREC.COM

905 JEFFERSON ST. STE 504, LAFAYETTE LA, 70501 | 337-443-0880 | SCOUTREC.COM