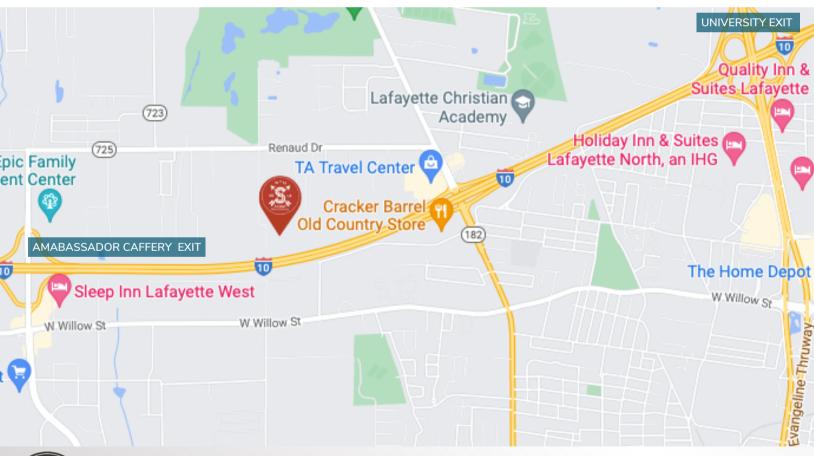

## LAND FOR SALE

500 RENAUD DR LAFAYETTE, LA 70507

Sale Price: \$435,600

10 TOTAL ACRES
READY TO BE DEVELOPED

LARGE TRACT OF UNDEVELOPED LAND AVAILABLE WITH I-10 FRONTAGE

ACCESS FROM THE AMBASSADOR CAFFERY AND UNIVERSITY EXITS

500 RENAUD DRIVE LAFAYETTE, LA 70507

905 JEFFERSON ST. STE 504, LAFAYETTE LA, 70501 | 337-443-0880 | SCOUTREC.COM

500 RENAUD DRIVE LAFAYETTE, LA 70507

905 JEFFERSON ST. STE 504, LAFAYETTE LA, 70501 | 337-443-0880 | SCOUTREC.COM