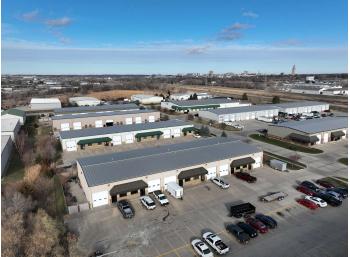

### **PROPERTY DESCRIPTION**

This 12,600 SF I-1 zoned building currently consists of two tenanted spaces. Both tenants are on short term gross leases priced well below market rent. This building could be owner-user purchased or continued to be kept as a multi-tenant investment.

### **PROPERTY HIGHLIGHTS**

- Zoned I-1
- Quick access to HWY 77 and I80
- Owner-user possibility or continue to rent as a multi-tenant investment

### LOCATION DESCRIPTION

Located in Southwest Lincoln this property has great access to HWY 77 and I80, just one building to the north of W South St.

| OFFERING SUMMARY |             |
|------------------|-------------|
| Sale Price:      | \$1,600,000 |
| Lot Size:        | 0.86 Acres  |
| Building Size:   | 12,600 SF   |