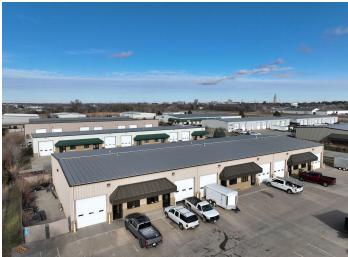

### **PROPERTY DESCRIPTION**

This 12,600 SF I-1 zoned building currently consists of two tenanted spaces. Both tenants are on short term gross leases priced well below market rent. This building could be owner-user purchased or continued to be kept as a multi-tenant investment.

### LOCATION DESCRIPTION

Located in Southwest Lincoln this property has great access to HWY 77 and I80, just one building to the north of W South St.

| OFFERING SUMMARY |             |
|------------------|-------------|
| Sale Price:      | \$1,600,000 |
| Lot Size:        | 0.86 Acres  |
| Building Size:   | 12,600 SF   |