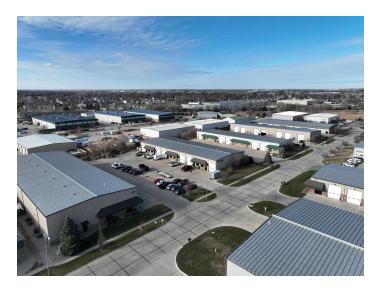

### **PROPERTY DESCRIPTION**

This 12,600 SF I-1 zoned building currently consists of two tenanted spaces. Both tenants are on short term gross leases priced well below market rent. This building could be owner-user purchased or continued to be kept as a multi-tenant investment.

### **PROPERTY HIGHLIGHTS**

- Zoned I-1
- Quick access to HWY 77 and I80
- Owner-user possibility or continue to rent as a multi-tenant investment

### LOCATION DESCRIPTION

Located in Southwest Lincoln this property has great access to HWY 77 and I80, just one building to the north of W South St.

| OFFERING SUMMARY |             |
|------------------|-------------|
| Sale Price:      | \$1,600,000 |
| Lot Size:        | 0.86 Acres  |
| Building Size:   | 12,600 SF   |