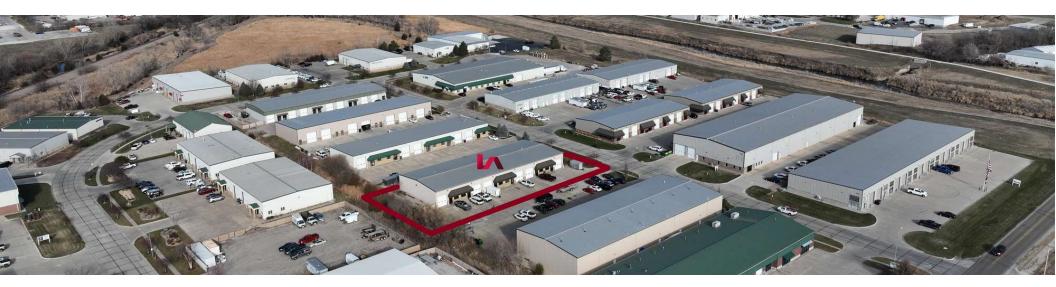

### LOCATION DESCRIPTION

Located in Southwest Lincoln this property has great access to HWY 77 and I80, just one building to the north of W South St.

| OFFERING SUMMARY |             |
|------------------|-------------|
| Sale Price:      | \$1,600,000 |
| Lot Size:        | 0.86 Acres  |
| Building Size:   | 12,600 SF   |