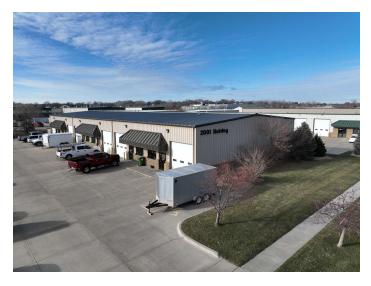

### **PROPERTY DESCRIPTION**

This 12,600 SF I-1 zoned building currently consists of two tenanted spaces. Both tenants are on short term gross leases priced well below market rent. This building could be owner-user purchased or continued to be kept as a multi-tenant investment.

### LOCATION DESCRIPTION

Located in Southwest Lincoln this property has great access to HWY 77 and I80, just one building to the north of W South St.

| OFFERING SUMMARY |             |
|------------------|-------------|
| Sale Price:      | \$1,600,000 |
| Lot Size:        | 0.86 Acres  |
| Building Size:   | 12,600 SF   |