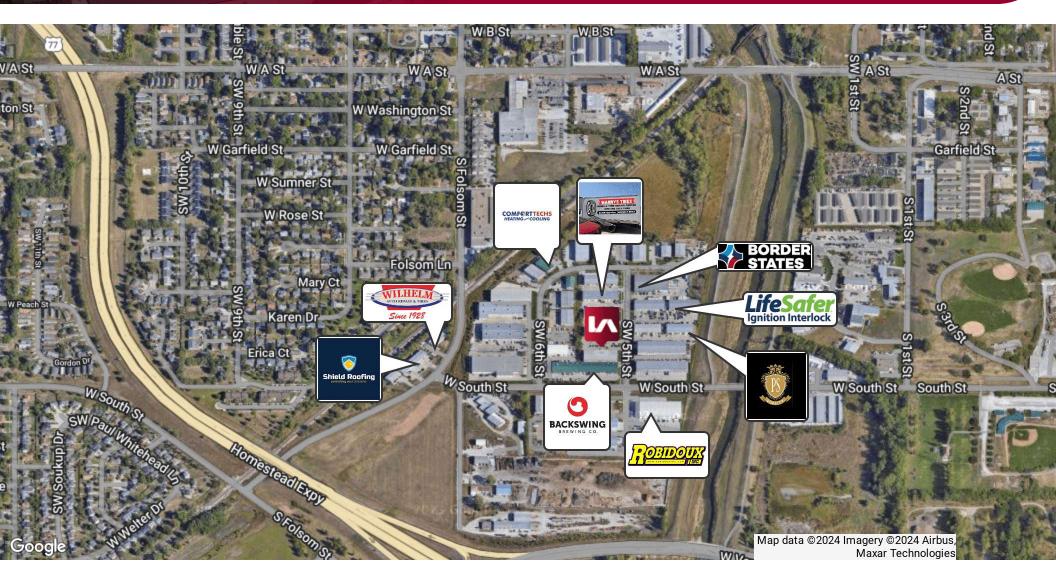

### LOCATION DESCRIPTION

Located in Southwest Lincoln this property has great access to HWY 77 and I80, just one building to the north of W South St.

| OFFERING SUMMARY |             |
|------------------|-------------|
| Sale Price:      | \$1,600,000 |
| Lot Size:        | 0.86 Acres  |
| Building Size:   | 12,600 SF   |