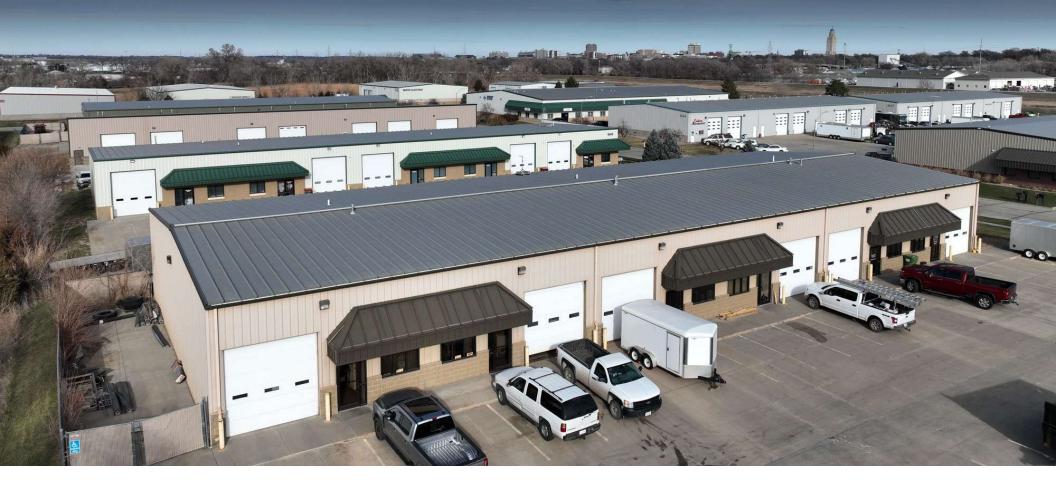

# FOR SALE 2001 SW 5TH ST, LINCOLN, NE 68522

INDUSTRIAL | 12,600 SF | \$1,600,000

PRESENTED BY:

Bob PetersonBoomer Peterson402.432.1805402.430.2318bobpeterson@lee-associates.combpeterson@lee-associates.com

### **PROPERTY DESCRIPTION**

This 12,600 SF I-1 zoned building currently consists of two tenanted spaces. Both tenants are on short term gross leases priced well below market rent. This building could be owner-user purchased or continued to be kept as a multi-tenant investment.

### **PROPERTY HIGHLIGHTS**

- Zoned I-1
- Quick access to HWY 77 and I80
- Owner-user possibility or continue to rent as a multi-tenant investment

### LOCATION DESCRIPTION

Located in Southwest Lincoln this property has great access to HWY 77 and I80, just one building to the north of W South St.

| OFFERING SUMMARY |             |
|------------------|-------------|
| Sale Price:      | \$1,600,000 |
| Lot Size:        | 0.86 Acres  |
| Building Size:   | 12,600 SF   |