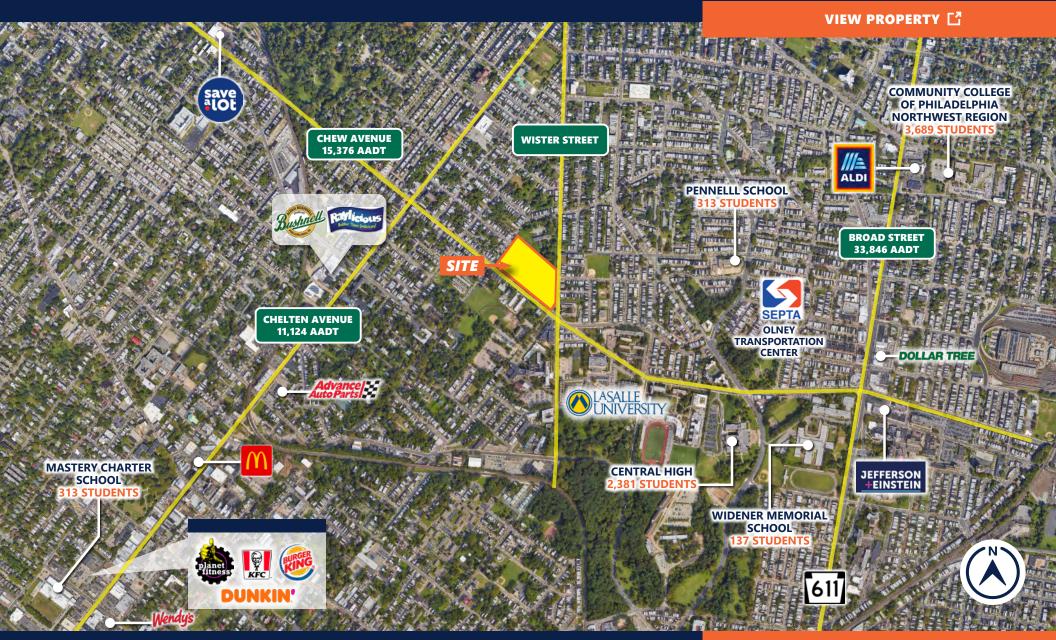

## **SHOPPES AT LASALLE** 5301 CHEW AVENUE PHILADELPHIA, PA 19138

### HIGH AERIAL

ONE PRESIDENTIAL BLVD. SUITE 202 BALA CYNWYD, PA 19004 SRDRE.COM