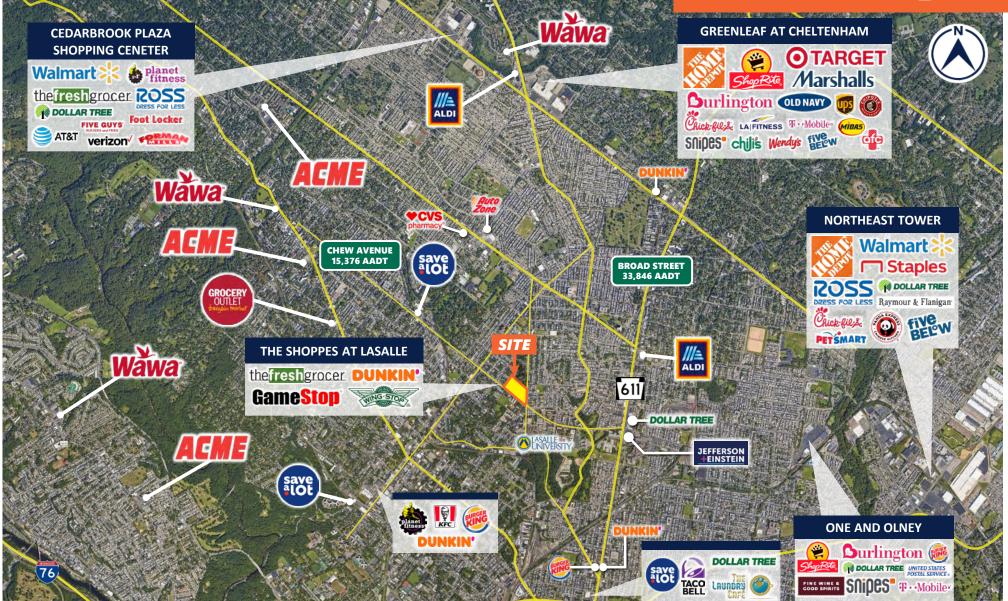

### **TRAFFIC GENERATORS**

## **SHOPPES AT LASALLE** 5301 CHEW AVENUE PHILADELPHIA, PA 19138

### HIGH AERIAL

ONE PRESIDENTIAL BLVD. SUITE 202 BALA CYNWYD, PA 19004 SRDRE.COM