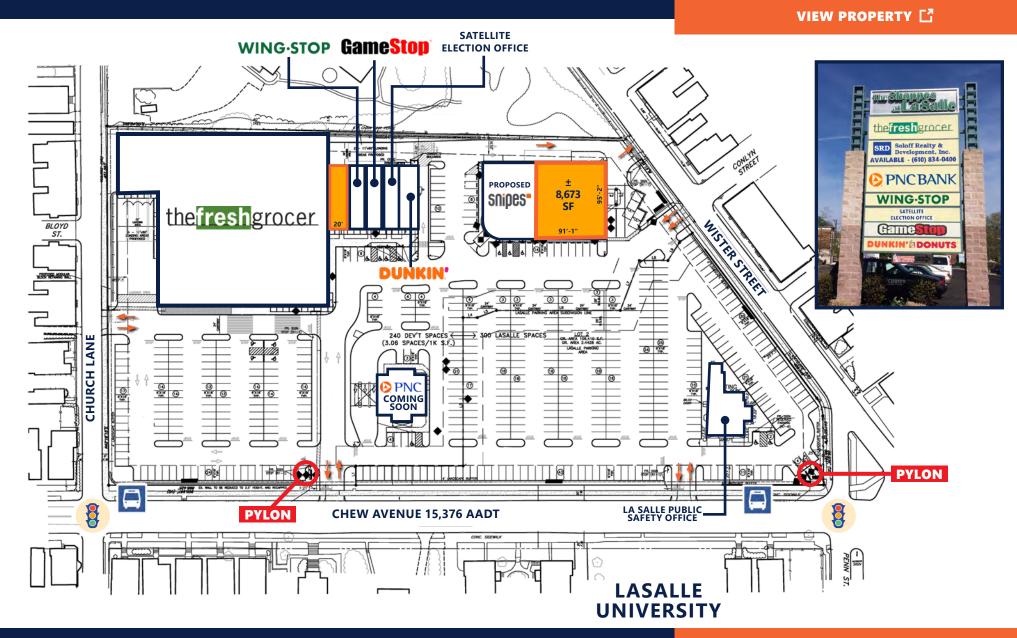

# **SHOPPES AT LASALLE** 5301 CHEW AVENUE PHILADELPHIA, PA 19138

#### SITE PLAN

ONE PRESIDENTIAL BLVD. SUITE 202 BALA CYNWYD, PA 19004 SRDRE.COM