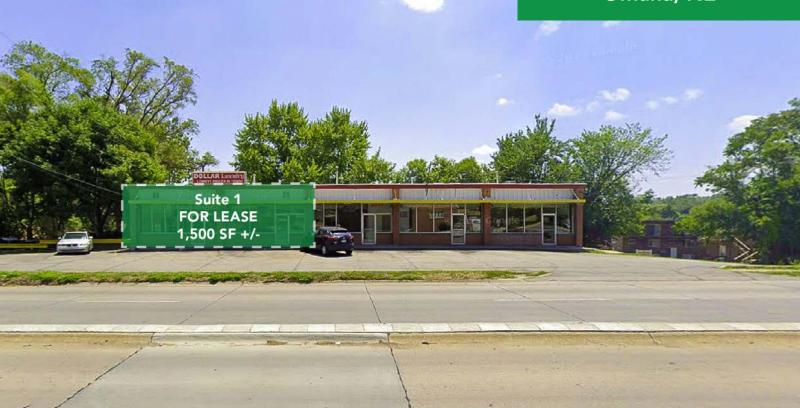

# FOR LEASE

Omaha, NE

### **END CAP SPACE AVAILABLE**

#### **PROPERTY HIGHLIGHTS:**

- High traffic area at 20,856 VPD with great visibility to Ames Avenue
- Former laundry with ample parking
- White box ready with additional basement space available at up to 4,040 SF

### ADDRESS:

6059 Ames Avenue Omaha, NE

#### **SPACE SIZE:**

Suite 1 1,500 SF +/-Option to lease additional 4,040 SF in basement