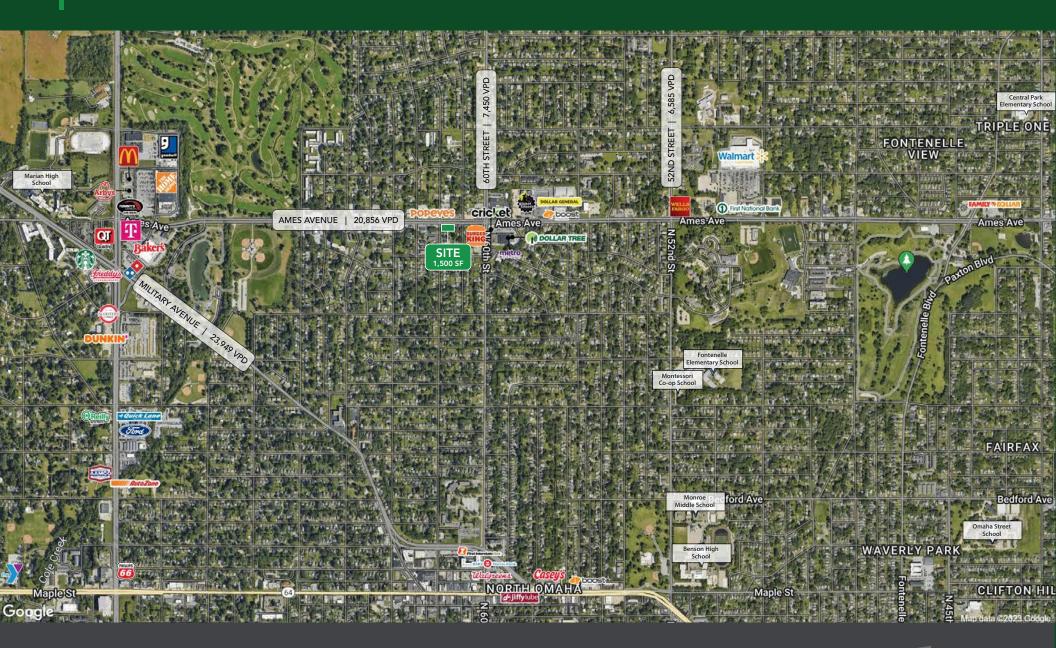

#### **PROPERTY HIGHLIGHTS:**

- High traffic area at 20,856 VPD with great visibility to Ames Avenue
- Former laundry with ample parking
- White box ready with additional basement space available at up to 4,040 SF

#### **DEMOGRAPHICS:**

|                      | 1 Mile:  | 3 Mile:  | 5 Mile:  |
|----------------------|----------|----------|----------|
| Population           | 15,587   | 113,182  | 254,499  |
| Average HH Income    | \$71,290 | \$90,329 | \$93,275 |
| Daytime Demographics | 7,179    | 61,040   | 212,843  |