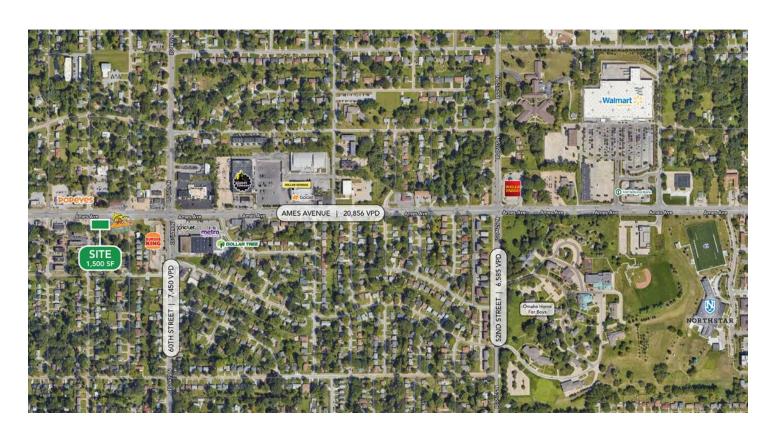

#### **PROPERTY HIGHLIGHTS:**

- High traffic area at 20,856 VPD with great visibility to Ames Avenue
- Former laundry with ample parking
- White box ready with additional basement space available at up to 4,040 SF

#### **DEMOGRAPHICS:**

|                      | 1 Mile:  | 3 Mile:  | 5 Mile:  |
|----------------------|----------|----------|----------|
| Population           | 15,587   | 113,182  | 254,499  |
| Average HH Income    | \$71,290 | \$90,329 | \$93,275 |
| Daytime Demographics | 7,179    | 61,040   | 212,843  |