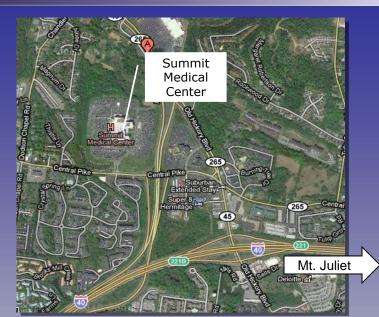

## **SUMMIT III Medical Office Building**

3901 Central Pike | Hermitage, TN 37076

All common areas recently renovated

**Building Features** 

- •Summit Surgery Center on First Floor
- •Summit Medical Center located across the street
- •Building has new....EVERYTHING!
- Professional management on site
- •Excellent access with high traffic
- •Abundant parking with over 300 spaces
- Covered patient drop-off

## **SUMMIT III MOB**

3901 Central Pike | Hermitage, TN 37076

- >Generous Tenant Improvement to Design Your Suite for Maximum Efficiency
- ➤ Great Tenant Mix for Referrals
- >Surrounded by a Multitude of Retail and Residential Developments
- ➤ Ample Parking and Covered Drop Off
- ➤ Maintenance Staff on Site