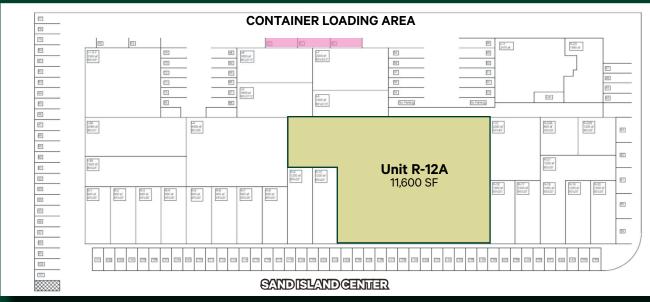

## **Property Details**

| Zoning:             | I-2                                |
|---------------------|------------------------------------|
| Size (approximate): | 11,600 SF                          |
| Base Rent:          | \$1.00/SF/month + annual increases |
| OpEx:               | \$1.25/SF/month (2024)             |
| Term:               | 3+ years                           |
| Available:          | Now                                |
| Parking:            | 11 stalls                          |