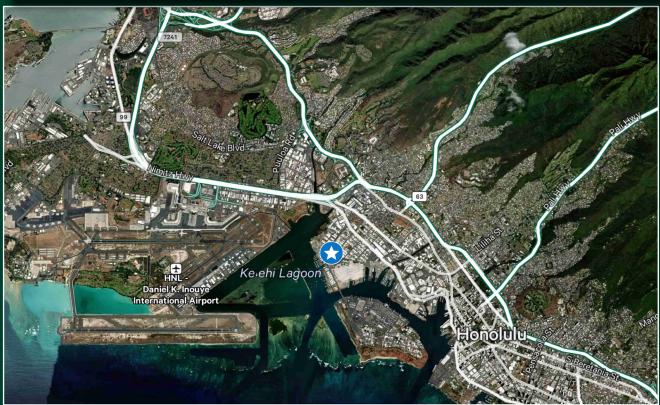

## **Property Description**

Sand Island Center is a retail and industrial neighborhood center catering to local businesses and residents.

- Small office
- Private restroom in space (Mens and Womens)
- Roll-up door
- Secure location
- Clean warehouse space
- Insulated & Fully AC Warehouse
- Heavy power with 480-volt and ample amps
- On-site security
- Fully Fire Sprinklered
- Container loading area
- Convenient location
- Easy access to H-1, Nimitz, airport and downtown
- NO AUTO-RELATED BUSINESSES ALLOWED