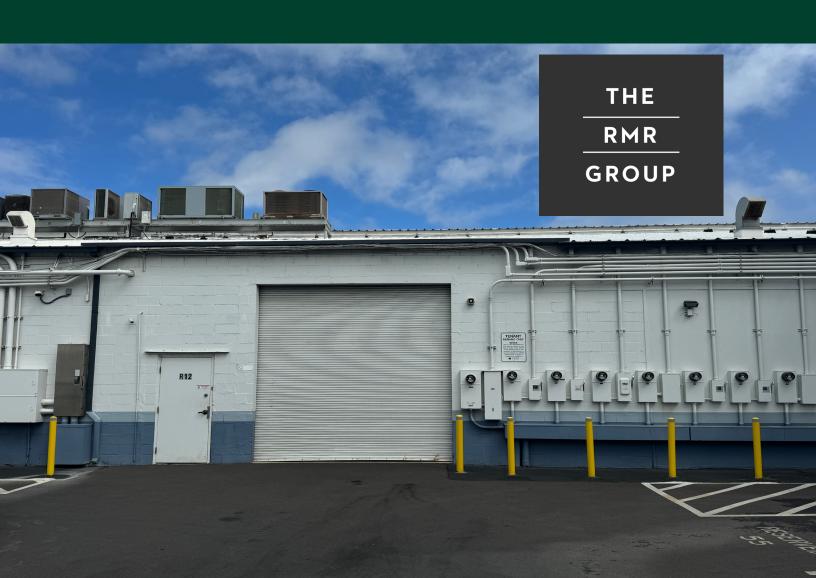

## Sand Island Center Unit R-12A

111 Sand Island Access Road Bay R-12A Honolulu, HI 96819 www.cbre.com/hawaii

## **Property Description**

Sand Island Center is a retail and industrial neighborhood center catering to local businesses and residents.

- Small office
- Private restroom in space (Mens and Womens)
- Roll-up door
- Secure location
- Clean warehouse space
- Insulated & Fully AC Warehouse
- Heavy power with 480-volt and ample amps
- On-site security
- Fully Fire Sprinklered
- Container loading area
- Convenient location
- Easy access to H-1, Nimitz, airport and downtown
- NO AUTO-RELATED BUSINESSES ALLOWED