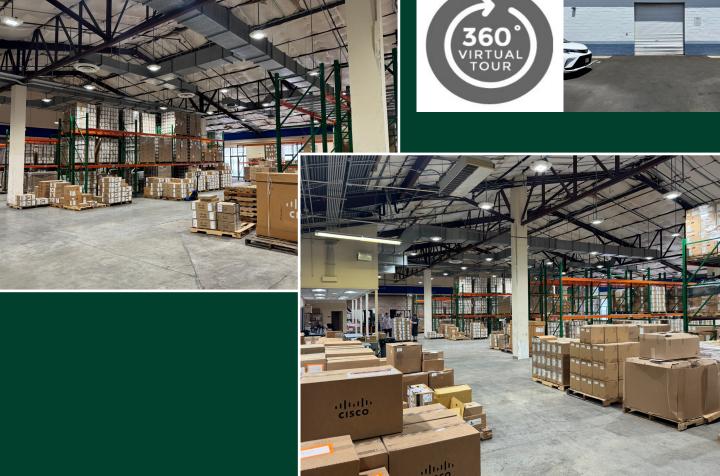

## **Property Description**

Sand Island Center is a retail and industrial neighborhood center catering to local businesses and residents.

- Small office
- Private restroom in space (Mens and Womens)
- Roll-up door
- Secure location
- Clean warehouse space
- Insulated & Fully AC Warehouse
- Heavy power with 480-volt and ample amps
- On-site security
- Fully Fire Sprinklered
- Container loading area
- Convenient location
- Easy access to H-1, Nimitz, airport and downtown
- NO AUTO-RELATED BUSINESSES ALLOWED