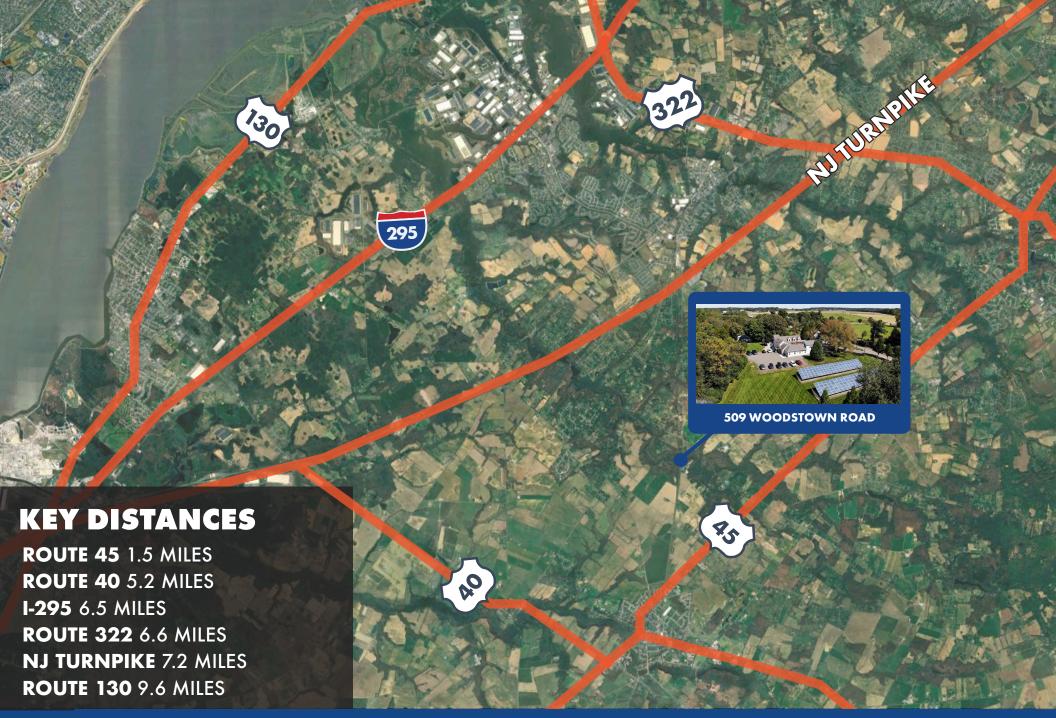

# **AERIAL OVERVIEW**

856.797.1919 VantageRES.com FOR SALE OR LEASE
509 WOODSTOWN ROAD, SWEDESBORO, NJ 08085

| POPULATION        |        |        |         |  |
|-------------------|--------|--------|---------|--|
| MILE              | 1 MILE | 3 MILE | 5 MILE  |  |
| AVERAGE<br>2023   | 2,862  | 31,791 | 103,905 |  |
| PROJECTED<br>2028 | 2,943  | 32,819 | 106,668 |  |