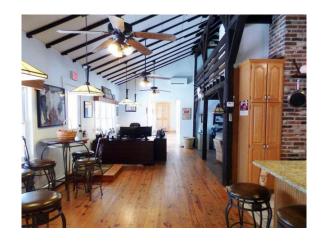

# **INTERIOR**

## **PROPERTY HIGHLIGHTS**

- + This unique campus-style property features two office buildings, along with two warehouse spaces, providing a versatile environment for various business operations. This distinctive property was formerly used as a corporate headquarters, making it ideal for companies seeking a prestigious, functional space
- + The properties versatility is easily identified in its one-of-a-kind buildings; The 2-story "White House" auxiliary office, built in the 19th century and restored within the last 10 years, offers a unique setting for corporate meetings and dinners, The main office space, perfect for corporate meetings, conferences or private events, also includes private offices and shared workspace. The two warehouse buildings provide opportunity for ample storage, one with a cold box
- + Located in both South Harrison Township and Woolwich Township, the private retreat is in close proximity to Route 45, the NJ Turnpike and King's Highway, easily accessible from downtown Swedesboro and Mullica Hill