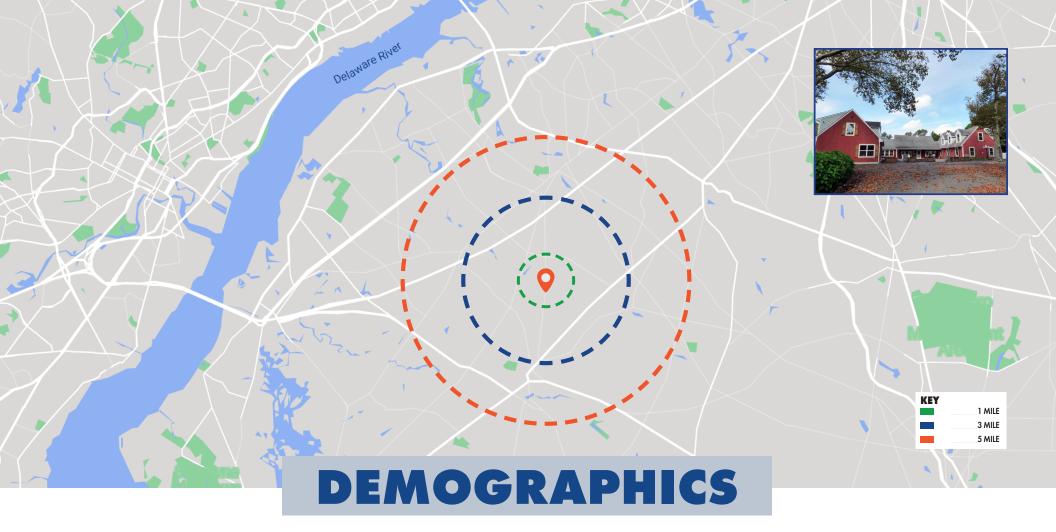

# **AERIAL OVERVIEW**

856.797.1919 VantageRES.com FOR SALE OR LEASE
509 WOODSTOWN ROAD, SWEDESBORO, NJ 08085

| POPULATION        |        |        |         |  |
|-------------------|--------|--------|---------|--|
| MILE              | 1 MILE | 3 MILE | 5 MILE  |  |
| AVERAGE<br>2023   | 2,862  | 31,791 | 103,905 |  |
| PROJECTED<br>2028 | 2,943  | 32,819 | 106,668 |  |

| HOUSEHOLDS      |        |        |        |  |  |
|-----------------|--------|--------|--------|--|--|
| MILE            | 1 MILE | 3 MILE | 5 MILE |  |  |
| AVERAGE<br>2023 | 918    | 11,124 | 37,712 |  |  |
| PROJECTED 2028  | 941    | 11,494 | 38,724 |  |  |

| INCOME            |           |           |           |  |  |
|-------------------|-----------|-----------|-----------|--|--|
| MILE              | 1 MILE    | 3 MILE    | 5 MILE    |  |  |
| AVERAGE<br>INCOME | \$156,828 | \$142,561 | \$129,266 |  |  |
| MEDIAN<br>INCOME  | \$136,065 | \$123,269 | \$104,402 |  |  |