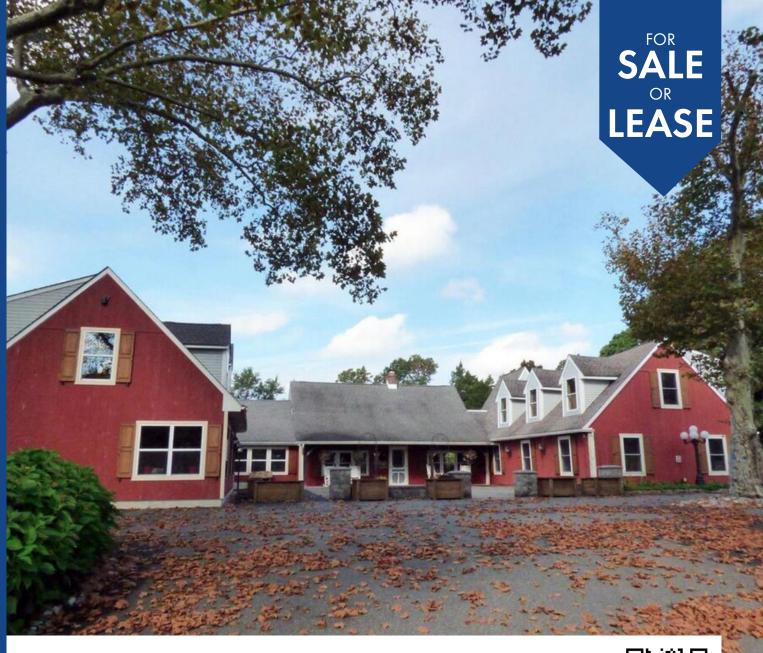

ONE-OF-A-KIND OFFICE/INDUSTRIAL ASSEMBLAGE 509 WOODSTOWN ROAD, SWEDESBORO, NJ 08085

## **PROPERTY HIGHLIGHTS**

- + This unique campus-style property features two office buildings, along with two warehouse spaces, providing a versatile environment for various business operations. This distinctive property was formerly used as a corporate headquarters, making it ideal for companies seeking a prestigious, functional space
- + The properties versatility is easily identified in its one-of-a-kind buildings; The 2-story "White House" auxiliary office, built in the 19th century and restored within the last 10 years, offers a unique setting for corporate meetings and dinners, The main office space, perfect for corporate meetings, conferences or private events, also includes private offices and shared workspace. The two warehouse buildings provide opportunity for ample storage, one with a cold box
- + Located in both South Harrison Township and Woolwich Township, the private retreat is in close proximity to Route 45, the NJ Turnpike and King's Highway, easily accessible from downtown Swedesboro and Mullica Hill