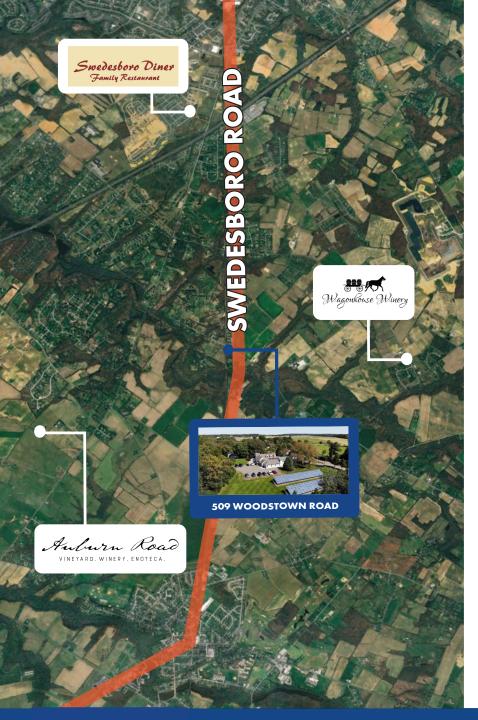

## **NEARBY AMENITIES**

### DINING

- Center Square Tavern
- Dunkin
- Joes Pizza
- McDonalds
- Old Town Bagel

- Papa Luigis
- Sedellahs Island Grill
- Swedesboro Brewing Co
- Swedesboro Diner

- The Corner Bar
- Wawa
- Wendys

Verizon

• Wagonhouse

Winery

• Wawa

### **RETAIL & GROCERY**

- ACME
- Auburn Road Winery
- Cowtown Cowboy Outfitters
- Cowtown Farmers Market
- CVS
- Dollar General
- Enterprise

- Great Clips
- Inspira Health Center
- Rite Aid
- Salem County Fair
  - Association
- Shoprite
- Sunoco
- The Roman Market
- Tractor Supply Co