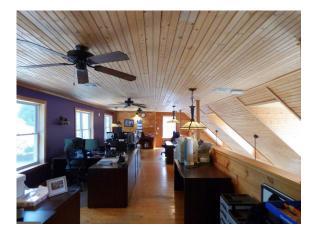

# **INTERIOR**

## **PROPERTY HIGHLIGHTS**

- + This unique campus-style property features two office buildings, along with two warehouse spaces, providing a versatile environment for various business operations. This distinctive property was formerly used as a corporate headquarters, making it ideal for companies seeking a prestigious, functional space
- + The properties versatility is easily identified in its one-of-a-kind buildings; The 2-story "White House" auxiliary office, built in the 19th century and restored within the last 10 years, offers a unique setting for corporate meetings and dinners, The main office space, perfect for corporate meetings, conferences or private events, also includes private offices and shared workspace. The two warehouse buildings provide opportunity for ample storage, one with a cold box
- + Located in both South Harrison Township and Woolwich Township, the private retreat is in close proximity to Route 45, the NJ Turnpike and King's Highway, easily accessible from downtown Swedesboro and Mullica Hill