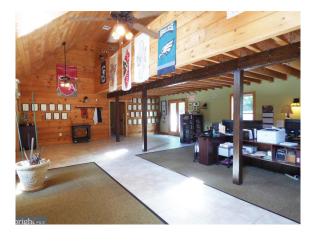

# **INTERIOR**

## **PROPERTY HIGHLIGHTS**

- + This unique campus-style property features two office buildings, along with two warehouse spaces, providing a versatile environment for various business operations. This distinctive property was formerly used as a corporate headquarters, making it ideal for companies seeking a prestigious, functional space
- + The properties versatility is easily identified in its one-of-a-kind buildings; The 2-story "White House" auxiliary office, built in the 19th century and restored within the last 10 years, offers a unique setting for corporate meetings and dinners, The main office space, perfect for corporate meetings, conferences or private events, also includes private offices and shared workspace. The two warehouse buildings provide opportunity for ample storage, one with a cold box
- + Located in both South Harrison Township and Woolwich Township, the private retreat is in close proximity to Route 45, the NJ Turnpike and King's Highway, easily accessible from downtown Swedesboro and Mullica Hill