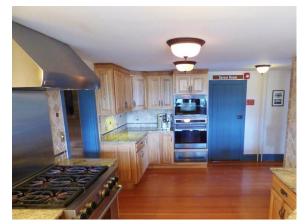

# **INTERIOR**

## **PROPERTY HIGHLIGHTS**

- + This unique campus-style property features two office buildings, along with two warehouse spaces, providing a versatile environment for various business operations. This distinctive property was formerly used as a corporate headquarters, making it ideal for companies seeking a prestigious, functional space
- + The properties versatility is easily identified in its one-of-a-kind buildings; The 2-story "White House" auxiliary office, built in the 19th century and restored within the last 10 years, offers a unique setting for corporate meetings and dinners, The main office space, perfect for corporate meetings, conferences or private events, also includes private offices and shared workspace. The two warehouse buildings provide opportunity for ample storage, one with a cold box
- + Located in both South Harrison Township and Woolwich Township, the private retreat is in close proximity to Route 45, the NJ Turnpike and King's Highway, easily accessible from downtown Swedesboro and Mullica Hill