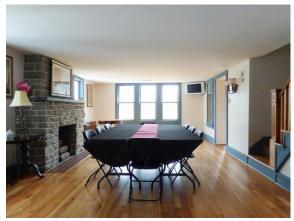

# **INTERIOR**

## **PROPERTY HIGHLIGHTS**

- + This unique campus-style property features two office buildings, along with two warehouse spaces, providing a versatile environment for various business operations. This distinctive property was formerly used as a corporate headquarters, making it ideal for companies seeking a prestigious, functional space
- + The properties versatility is easily identified in its one-of-a-kind buildings; The 2-story "White House" auxiliary office, built in the 19th century and restored within the last 10 years, offers a unique setting for corporate meetings and dinners, The main office space, perfect for corporate meetings, conferences or private events, also includes private offices and shared workspace. The two warehouse buildings provide opportunity for ample storage, one with a cold box
- + Located in both South Harrison Township and Woolwich Township, the private retreat is in close proximity to Route 45, the NJ Turnpike and King's Highway, easily accessible from downtown Swedesboro and Mullica Hill