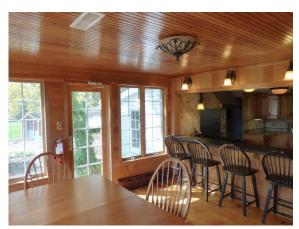

# **INTERIOR**

## **PROPERTY HIGHLIGHTS**

- + This unique campus-style property features two office buildings, along with two warehouse spaces, providing a versatile environment for various business operations. This distinctive property was formerly used as a corporate headquarters, making it ideal for companies seeking a prestigious, functional space
- + The properties versatility is easily identified in its one-of-a-kind buildings; The 2-story "White House" auxiliary office, built in the 19th century and restored within the last 10 years, offers a unique setting for corporate meetings and dinners, The main office space, perfect for corporate meetings, conferences or private events, also includes private offices and shared workspace. The two warehouse buildings provide opportunity for ample storage, one with a cold box
- + Located in both South Harrison Township and Woolwich Township, the private retreat is in close proximity to Route 45, the NJ Turnpike and King's Highway, easily accessible from downtown Swedesboro and Mullica Hill