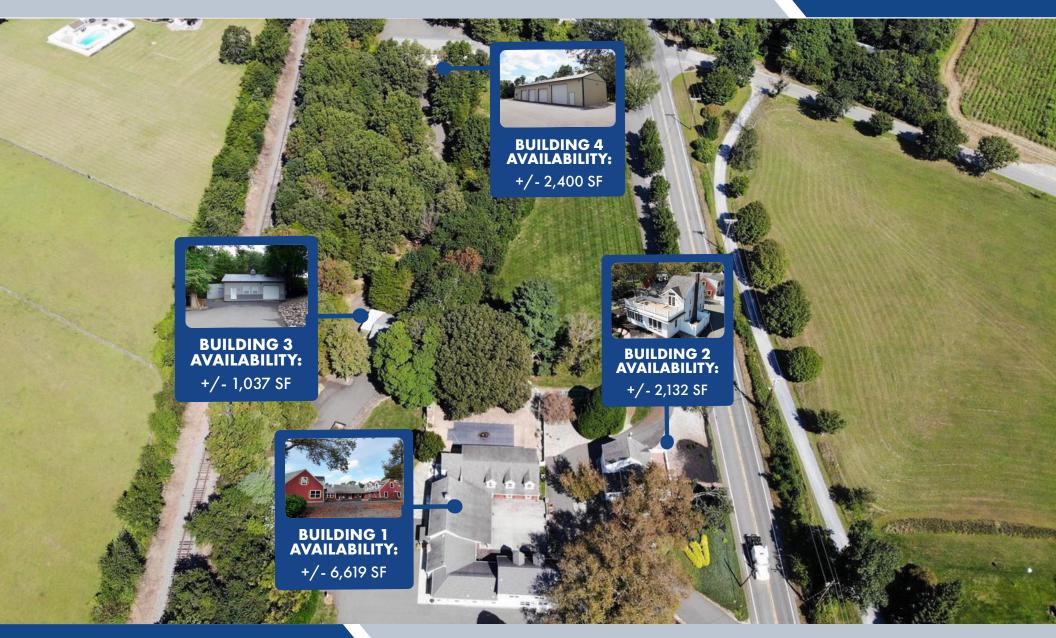

#### Size Available:

- Building 1: +/- 6,169 SF

- Building 2: +/- 2,132 SF

- Building 3: +/- 1,037 SF

- Building 4: +/- 2,400 SF

**Zoning:** 5S - residential

Parking: +/- 20 Parking Spaces

**Signage:** Ground Mount

## **PROPERTY HIGHLIGHTS**

- + This unique campus-style property features two office buildings, along with two warehouse spaces, providing a versatile environment for various business operations. This distinctive property was formerly used as a corporate headquarters, making it ideal for companies seeking a prestigious, functional space
- + The properties versatility is easily identified in its one-of-a-kind buildings; The 2-story "White House" auxiliary office, built in the 19th century and restored within the last 10 years, offers a unique setting for corporate meetings and dinners, The main office space, perfect for corporate meetings, conferences or private events, also includes private offices and shared workspace. The two warehouse buildings provide opportunity for ample storage, one with a cold box
- + Located in both South Harrison Township and Woolwich Township, the private retreat is in close proximity to Route 45, the NJ Turnpike and King's Highway, easily accessible from downtown Swedesboro and Mullica Hill