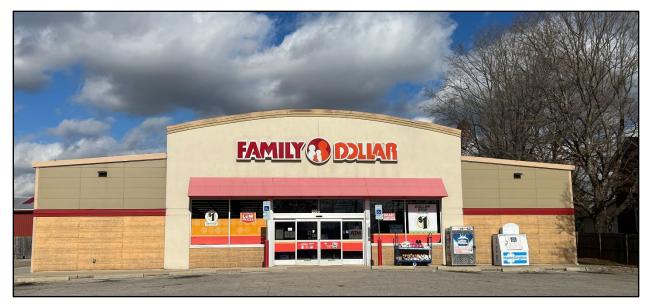

## 308 E. Main Street, Amanda, OH 43102

### INVESTMENT SUMMARY

• Asking Price: \$1,295,000

• Cap Rate: 6.58%

Net Operating Income: \$85,264.20

Price Per SF \$155.65

Occupancy: 100%

• Annual Rent Per SF \$10.25

• Rent Increases: 10%

Lease Type: Absolute NNN

Landlord Obligations: None

• Tenant: Family Dollar Stores of Ohio, Inc.

Guarantor: Family Dollar Stores, Inc.

Lease Term: Over 7 Years of Original Term Left

• Extension Terms: Six 5 Year Extension Terms with 10% Rent Increases

## **PROPERTY DETAILS**

Building Size: 8,320 Square Feet

Building Type: Retail Building

Acreage: 0.71 Acres

Year Built: 2016

Parking: 25 Spaces

Construction: Metal Building and Roof

Location: Ideal location on Main Street adjacent to Amanda High