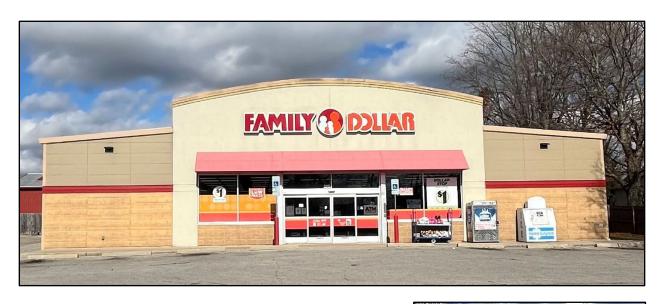

## 308 E. Main Street, Amanda, OH 43102

### INVESTMENT SUMMARY

• Asking Price: \$1,295,000

• Cap Rate: 6.58%

Net Operating Income: \$85,264.20

Price Per SF \$155.65

Occupancy: 100%

• Annual Rent Per SF \$10.25

• Rent Increases: 10%

Lease Type: Absolute NNN

Landlord Obligations: None

• Tenant: Family Dollar Stores of Ohio, Inc.

Guarantor: Family Dollar Stores, Inc.

Lease Term: Over 7 Years of Original Term Left

• Extension Terms: Six 5 Year Extension Terms with 10% Rent Increases

## **PROPERTY DETAILS**

Building Size: 8,320 Square Feet

Building Type: Retail Building

Acreage: 0.71 Acres

Year Built: 2016

Parking: 25 Spaces

Construction: Metal Building and Roof

Location: Ideal location on Main Street adjacent to Amanda High