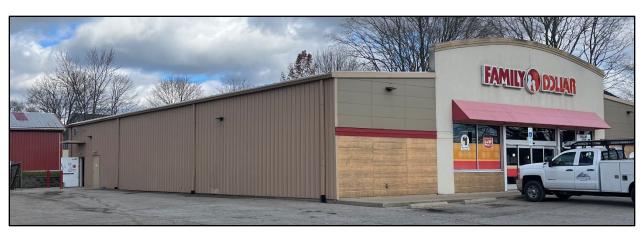

## 308 E. Main Street, Amanda, OH 43102

### INVESTMENT SUMMARY

• Asking Price: \$1,295,000

• Cap Rate: 6.58%

Net Operating Income: \$85,264.20

Price Per SF \$155.65

Occupancy: 100%

• Annual Rent Per SF \$10.25

• Rent Increases: 10%

Lease Type: Absolute NNN

Landlord Obligations: None

• Tenant: Family Dollar Stores of Ohio, Inc.

Guarantor: Family Dollar Stores, Inc.

Lease Term: Over 7 Years of Original Term Left

• Extension Terms: Six 5 Year Extension Terms with 10% Rent Increases

## **PROPERTY DETAILS**

Building Size: 8,320 Square Feet

Building Type: Retail Building

Acreage: 0.71 Acres

Year Built: 2016

Parking: 25 Spaces

Construction: Metal Building and Roof

Location: Ideal location on Main Street adjacent to Amanda High