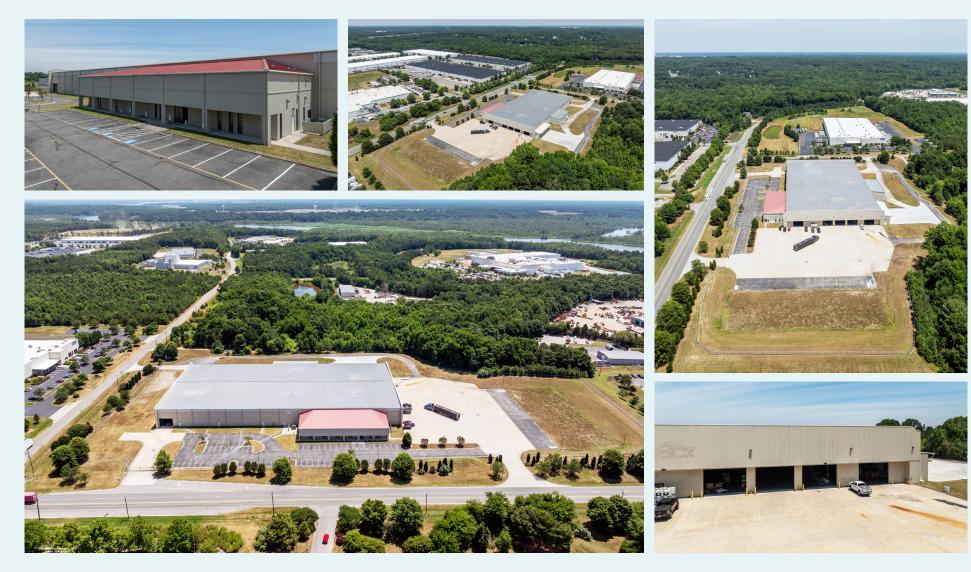

# For sale or lease

1703 Ruffin Mill Road Colonial Heights, VA 23834

### Property specifications

- ±107,121 s.f. industrial building
- ±13.32 acres
- 31'-34' ceiling height
- 3000 amps 277/480v 3phase
- I-2 zoning
- 8 overhead doors
- 6 docks

- Fully sprinklered (wet system)
- Cranes currently in place; (7) five ton cranes & (1) 12.5 ton crane
- (9) 16'x24' grade level doors &
  (1) ramped forklift door
- 71 parking spaces

- 3 sliding security gates and fully fenced yard
- Wraparound truck driveway
- Located in the Chesterfield Technology Zone
- Immediate access to I-95 & I-295

©2024 Jones Lang LaSalle Brokerage, Inc. All rights reserved.