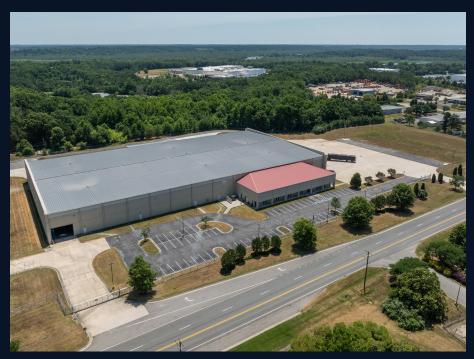

# For sale or lease

1703 Ruffin Mill Road Colonial Heights, VA 23834

### Property specifications

- ±107,121 s.f. industrial building
- ±13.32 acres
- 31'-34' ceiling height
- 3000 amps 277/480v 3phase
- I-2 zoning
- 8 overhead doors
- 6 docks

- Fully sprinklered (wet system)
- Cranes currently in place; (7) five ton cranes & (1) 12.5 ton crane
- (9) 16'x24' grade level doors &
  (1) ramped forklift door
- 71 parking spaces

- 3 sliding security gates and fully fenced yard
- Wraparound truck driveway
- Located in the Chesterfield Technology Zone
- Immediate access to I-95 & I-295

©2024 Jones Lang LaSalle Brokerage, Inc. All rights reserved.