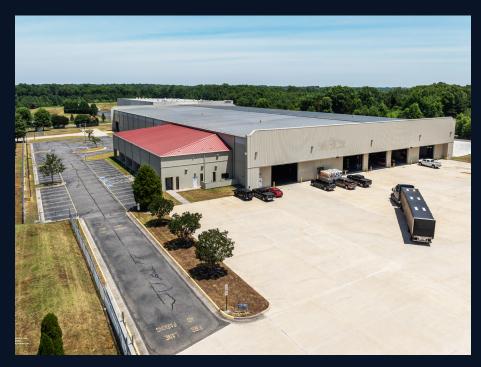

### Property specifications

- ±107,121 s.f. industrial building
- ±13.32 acres
- 31'-34' ceiling height
- 3000 amps 277/480v 3phase
- I-2 zoning
- 8 overhead doors
- 6 docks

- Fully sprinklered (wet system)
- Cranes currently in place; (7) five ton cranes & (1) 12.5 ton crane
- (9) 16'x24' grade level doors &
  (1) ramped forklift door
- 71 parking spaces

- 3 sliding security gates and fully fenced yard
- Wraparound truck driveway
- Located in the Chesterfield Technology Zone
- Immediate access to I-95 & I-295

©2024 Jones Lang LaSalle Brokerage, Inc. All rights reserved.