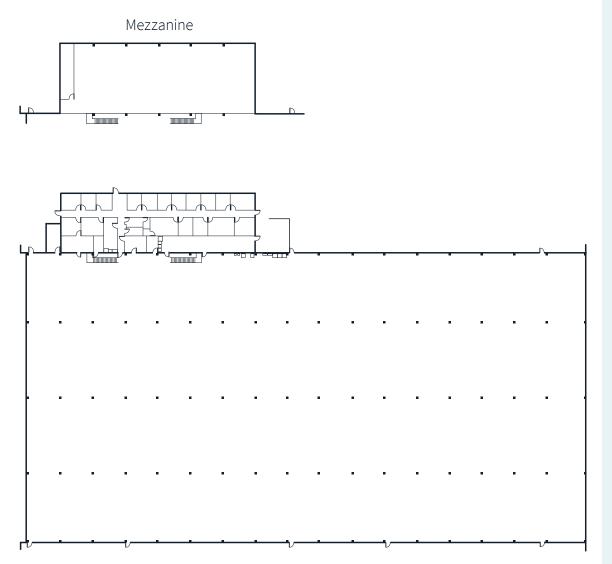

# Floor plan

### Property specifications

- ±107,121 s.f. industrial building
- ±13.32 acres
- 31'-34' ceiling height
- 3000 amps 277/480v 3phase
- I-2 zoning
- 8 overhead doors
- 6 docks

- Fully sprinklered (wet system)
- Cranes currently in place; (7) five ton cranes & (1) 12.5 ton crane
- (9) 16'x24' grade level doors &
  (1) ramped forklift door
- 71 parking spaces