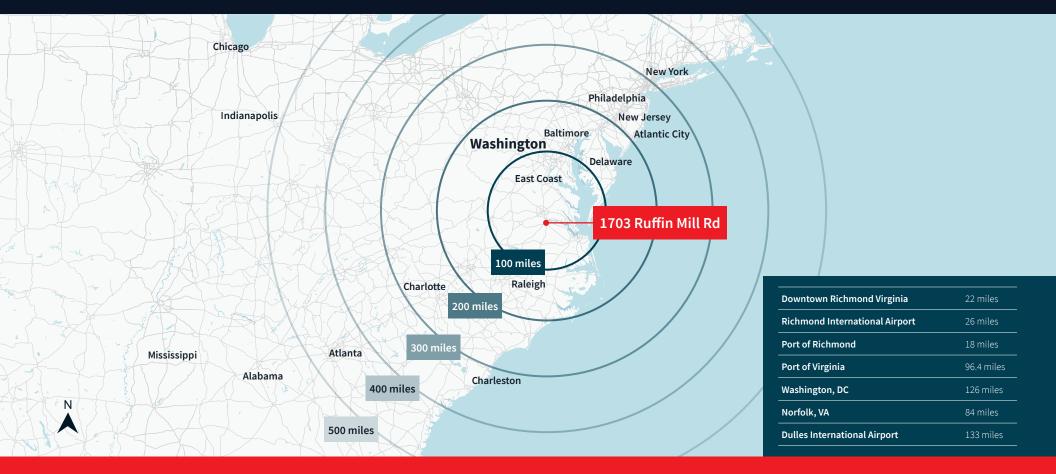

- 3 sliding security gates and fully fenced yard
- Wraparound truck driveway
- Located in the Chesterfield Technology Zone
- Immediate access to I-95 & I-295

©2024 Jones Lang LaSalle Brokerage, Inc. All rights reserved.

# 1703 Ruffin Mill Road