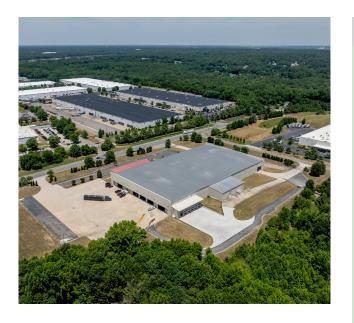

### Property specifications

- ±107,121 s.f. industrial building
- ±13.32 acres
- 31'-34' ceiling height
- 3000 amps 277/480v 3phase
- I-2 zoning
- 8 overhead doors
- 6 docks

- Fully sprinklered (wet system)
- Cranes currently in place; (7) five ton cranes & (1) 12.5 ton crane
- (9) 16'x24' grade level doors &
  (1) ramped forklift door
- 71 parking spaces

- 3 sliding security gates and fully fenced yard
- Wraparound truck driveway
- Located in the Chesterfield Technology Zone
- Immediate access to I-95 & I-295

©2024 Jones Lang LaSalle Brokerage, Inc. All rights reserved.