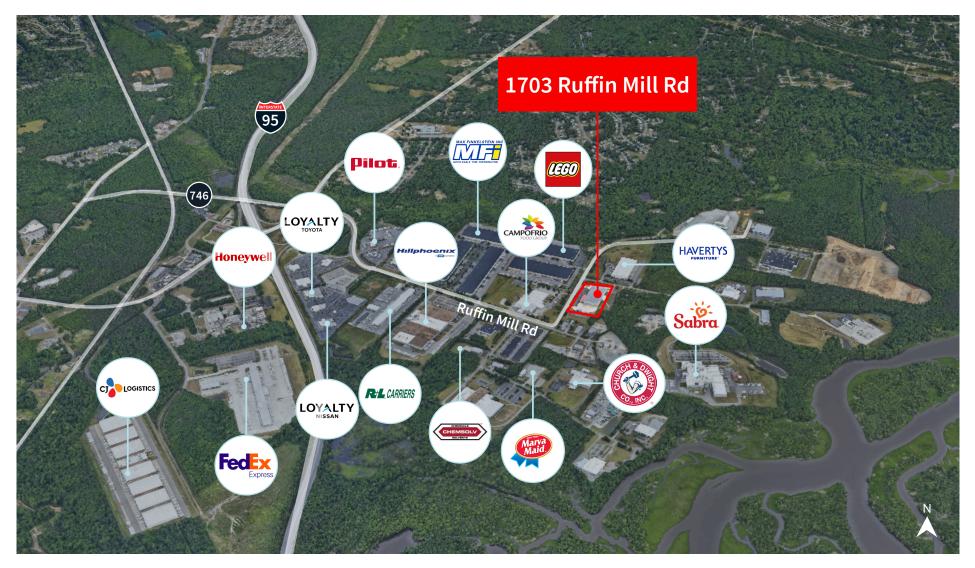

- 3 sliding security gates and fully fenced yard
- Wraparound truck driveway
- Located in the Chesterfield Technology Zone
- Immediate access to I-95 & I-295

©2024 Jones Lang LaSalle Brokerage, Inc. All rights reserved.

# 1703 Ruffin Mill Road