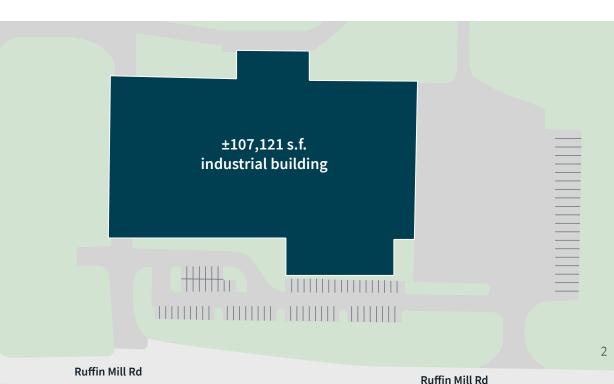

# Floor plan

### Property specifications

- ±107,121 s.f. industrial building
- ±13.32 acres
- 31'-34' ceiling height
- 3000 amps 277/480v 3phase
- I-2 zoning
- 8 overhead doors
- 6 docks

- Fully sprinklered (wet system)
- Cranes currently in place; (7) five ton cranes & (1) 12.5 ton crane
- (9) 16'x24' grade level doors &
  (1) ramped forklift door
- 71 parking spaces