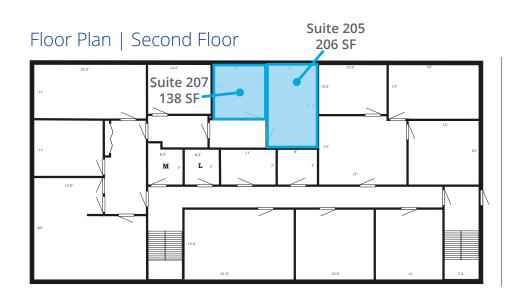

## Property Information

| Address:             | 3445 Washington Drive<br>Eagan, MN                                                                                       |
|----------------------|--------------------------------------------------------------------------------------------------------------------------|
| Currently Available: | 138 SF – 1,320 SF                                                                                                        |
| Year Built:          | 1981                                                                                                                     |
| Rental Rates:        | \$22.00 PSF Gross                                                                                                        |
| Available Suites:    | <ul> <li>Suite 100: 1,320 SF</li> <li>Suite 106: 500 SF</li> <li>Suite 205: 206 SF</li> <li>Suite 207: 138 SF</li> </ul> |