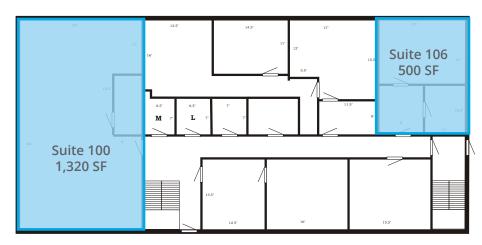

## Property Information

| Address:             | 3445 Washington Drive<br>Eagan, MN                                                                                       |
|----------------------|--------------------------------------------------------------------------------------------------------------------------|
| Currently Available: | 138 SF – 1,320 SF                                                                                                        |
| Year Built:          | 1981                                                                                                                     |
| Rental Rates:        | \$22.00 PSF Gross                                                                                                        |
| Available Suites:    | <ul> <li>Suite 100: 1,320 SF</li> <li>Suite 106: 500 SF</li> <li>Suite 205: 206 SF</li> <li>Suite 207: 138 SF</li> </ul> |

## Floor Plan | First Floor