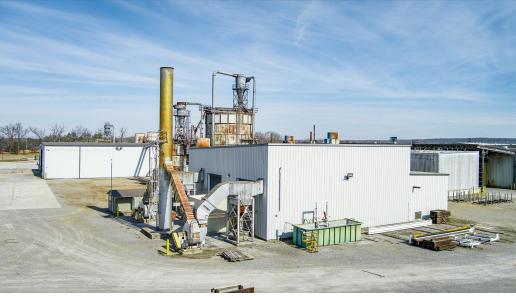

#### PROPERTY DESCRIPTION

This extensive property encompasses approximately 260,000 square feet, distributed among six buildings situated on 22 acres. Formerly utilized as a wood/lumber processing facility, this prime location provides easy access to Cookeville, Knoxville and all that Crossville has to offer. Expansive paved yard suitable for outdoor storage and parking.

#### **PROPERTY FEATURES**

- · Fully sprinklered throughout
- · 5 loading dock doors
- 11 roll up doors
- 5,100 +/- SF of Business Offices
- · Additional Training Rooms and Auxiliary Offices
- Multiple Points of Ingress/Egress
- $\cdot$  Roof Condition: Very good per inspection
- · 0.6 miles to Buc-ee's, 0.9 miles to I-40
- · 6 buildings encompassing 260,000 square feet
- Parking: ± 150