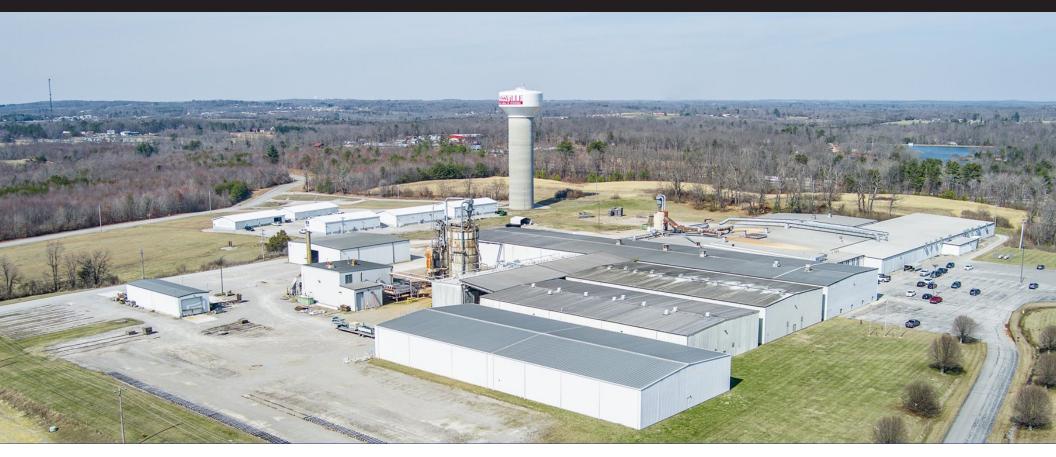

#### PROPERTY DESCRIPTION

This extensive property encompasses approximately 260,000 square feet, distributed among six buildings situated on 22 acres. Formerly utilized as a wood/lumber processing facility, this prime location provides easy access to Cookeville, Knoxville and all that Crossville has to offer. Expansive paved yard suitable for outdoor storage and parking.

| PROPERTY DETAILS |                 |  |
|------------------|-----------------|--|
| Acres            | 22 acres        |  |
| Lease rate:      | \$4.95 NNN      |  |
| Buildings        | 6               |  |
| Total SF         | 260,000 SF      |  |
| Zoning           | Light MFG       |  |
| Year built       | 1989, 2011-2014 |  |

#### **PROPERTY FEATURES**

- · Fully sprinklered throughout
- · 5 loading dock doors
- 11 roll up doors
- 5,100 +/- SF of Business Offices
- · Additional Training Rooms and Auxiliary Offices
- Multiple Points of Ingress/Egress
- $\cdot$  Roof Condition: Very good per inspection
- · 0.6 miles to Buc-ee's, 0.9 miles to I-40
- · 6 buildings encompassing 260,000 square feet
- Parking: ± 150