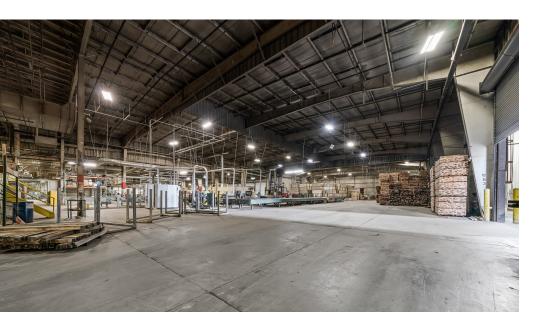

#### PROPERTY DESCRIPTION

This extensive property encompasses approximately 260,000 square feet, distributed among six buildings situated on 22 acres. Formerly utilized as a wood/lumber processing facility, this prime location provides easy access to Cookeville, Knoxville and all that Crossville has to offer. Expansive paved yard suitable for outdoor storage and parking.

#### **PROPERTY FEATURES**

- · Fully sprinklered throughout
- · 5 loading dock doors
- 11 roll up doors
- 5,100 +/- SF of Business Offices
- · Additional Training Rooms and Auxiliary Offices
- Multiple Points of Ingress/Egress
- $\cdot$  Roof Condition: Very good per inspection
- · 0.6 miles to Buc-ee's, 0.9 miles to I-40
- · 6 buildings encompassing 260,000 square feet
- Parking: ± 150