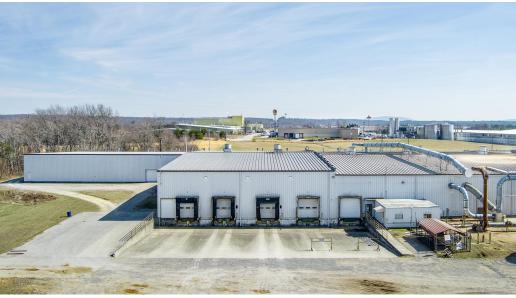

#### **PROPERTY FEATURES**

- · Fully sprinklered throughout
- · 5 loading dock doors
- 11 roll up doors
- 5,100 +/- SF of Business Offices
- · Additional Training Rooms and Auxiliary Offices
- Multiple Points of Ingress/Egress
- $\cdot$  Roof Condition: Very good per inspection
- · 0.6 miles to Buc-ee's, 0.9 miles to I-40
- · 6 buildings encompassing 260,000 square feet
- Parking: ± 150