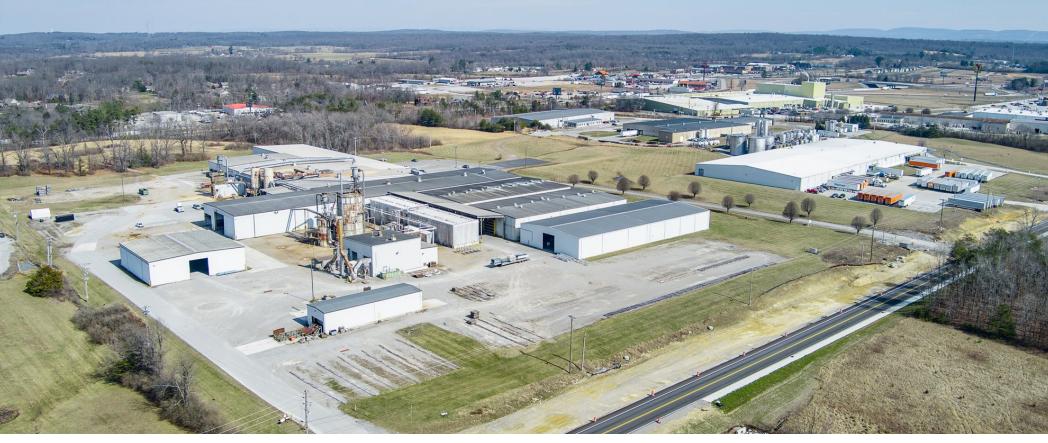

#### PROPERTY DESCRIPTION

This extensive property encompasses approximately 260,000 square feet, distributed among six buildings situated on 22 acres. Formerly utilized as a wood/lumber processing facility, this prime location provides easy access to Cookeville, Knoxville and all that Crossville has to offer. Expansive paved yard suitable for outdoor storage and parking.

| PROPERTY DETAILS |                 |  |
|------------------|-----------------|--|
| Acres            | 22 acres        |  |
| Lease rate:      | \$4.95 NNN      |  |
| Buildings        | 6               |  |
| Total SF         | 260,000 SF      |  |
| Zoning           | Light MFG       |  |
| Year built       | 1989, 2011-2014 |  |

#### **PROPERTY FEATURES**

- · Fully sprinklered throughout
- · 5 loading dock doors
- 11 roll up doors
- 5,100 +/- SF of Business Offices
- · Additional Training Rooms and Auxiliary Offices
- Multiple Points of Ingress/Egress
- $\cdot$  Roof Condition: Very good per inspection
- · 0.6 miles to Buc-ee's, 0.9 miles to I-40
- · 6 buildings encompassing 260,000 square feet
- Parking: ± 150