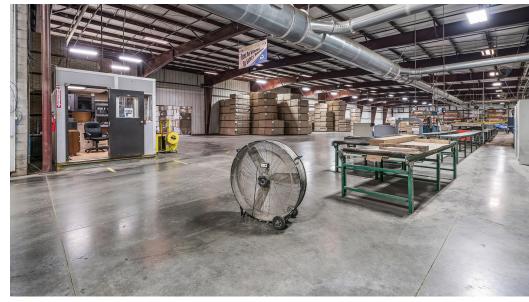

#### PROPERTY DESCRIPTION

This extensive property encompasses approximately 260,000 square feet, distributed among six buildings situated on 22 acres. Formerly utilized as a wood/lumber processing facility, this prime location provides easy access to Cookeville, Knoxville and all that Crossville has to offer. Expansive paved yard suitable for outdoor storage and parking.

#### **PROPERTY FEATURES**

- · Fully sprinklered throughout
- · 5 loading dock doors
- 11 roll up doors
- 5,100 +/- SF of Business Offices
- · Additional Training Rooms and Auxiliary Offices
- Multiple Points of Ingress/Egress
- $\cdot$  Roof Condition: Very good per inspection
- · 0.6 miles to Buc-ee's, 0.9 miles to I-40
- · 6 buildings encompassing 260,000 square feet
- Parking: ± 150