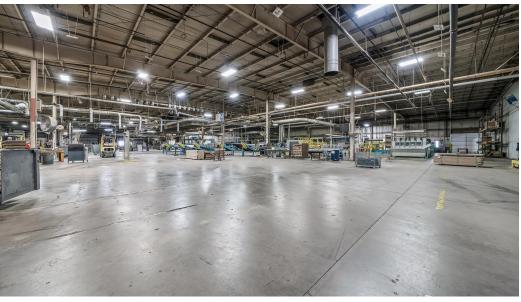

#### PROPERTY DESCRIPTION

This extensive property encompasses approximately 260,000 square feet, distributed among six buildings situated on 22 acres. Formerly utilized as a wood/lumber processing facility, this prime location provides easy access to Cookeville, Knoxville and all that Crossville has to offer. Expansive paved yard suitable for outdoor storage and parking.

#### **PROPERTY FEATURES**

- · Fully sprinklered throughout
- · 5 loading dock doors
- 11 roll up doors
- 5,100 +/- SF of Business Offices
- · Additional Training Rooms and Auxiliary Offices
- Multiple Points of Ingress/Egress
- $\cdot$  Roof Condition: Very good per inspection
- · 0.6 miles to Buc-ee's, 0.9 miles to I-40
- · 6 buildings encompassing 260,000 square feet
- Parking: ± 150