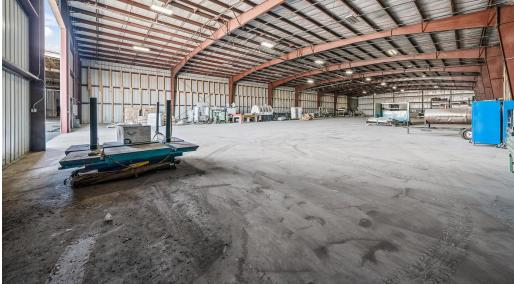

#### PROPERTY DESCRIPTION

This extensive property encompasses approximately 260,000 square feet, distributed among six buildings situated on 22 acres. Formerly utilized as a wood/lumber processing facility, this prime location provides easy access to Cookeville, Knoxville and all that Crossville has to offer. Expansive paved yard suitable for outdoor storage and parking.

#### **PROPERTY FEATURES**

- · Fully sprinklered throughout
- · 5 loading dock doors
- 11 roll up doors
- 5,100 +/- SF of Business Offices
- · Additional Training Rooms and Auxiliary Offices
- Multiple Points of Ingress/Egress
- $\cdot$  Roof Condition: Very good per inspection
- · 0.6 miles to Buc-ee's, 0.9 miles to I-40
- · 6 buildings encompassing 260,000 square feet
- Parking: ± 150