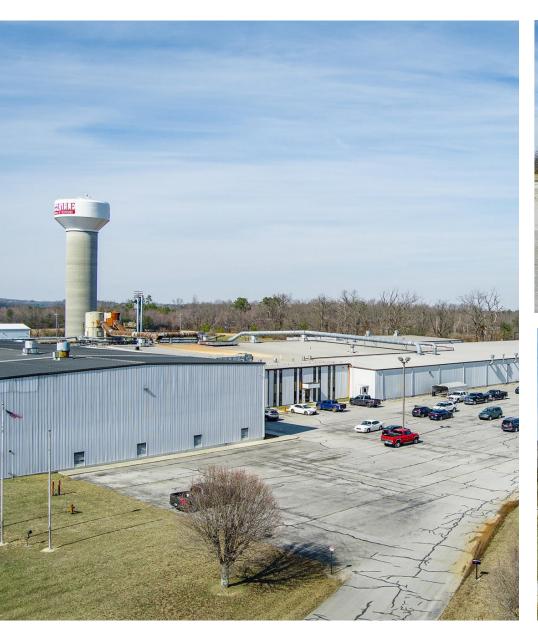

#### PROPERTY DESCRIPTION

This extensive property encompasses approximately 260,000 square feet, distributed among six buildings situated on 22 acres. Formerly utilized as a wood/lumber processing facility, this prime location provides easy access to Cookeville, Knoxville and all that Crossville has to offer. Expansive paved yard suitable for outdoor storage and parking.

#### **PROPERTY FEATURES**

- · Fully sprinklered throughout
- · 5 loading dock doors
- 11 roll up doors
- 5,100 +/- SF of Business Offices
- · Additional Training Rooms and Auxiliary Offices
- Multiple Points of Ingress/Egress
- $\cdot$  Roof Condition: Very good per inspection
- · 0.6 miles to Buc-ee's, 0.9 miles to I-40
- · 6 buildings encompassing 260,000 square feet
- Parking: ± 150