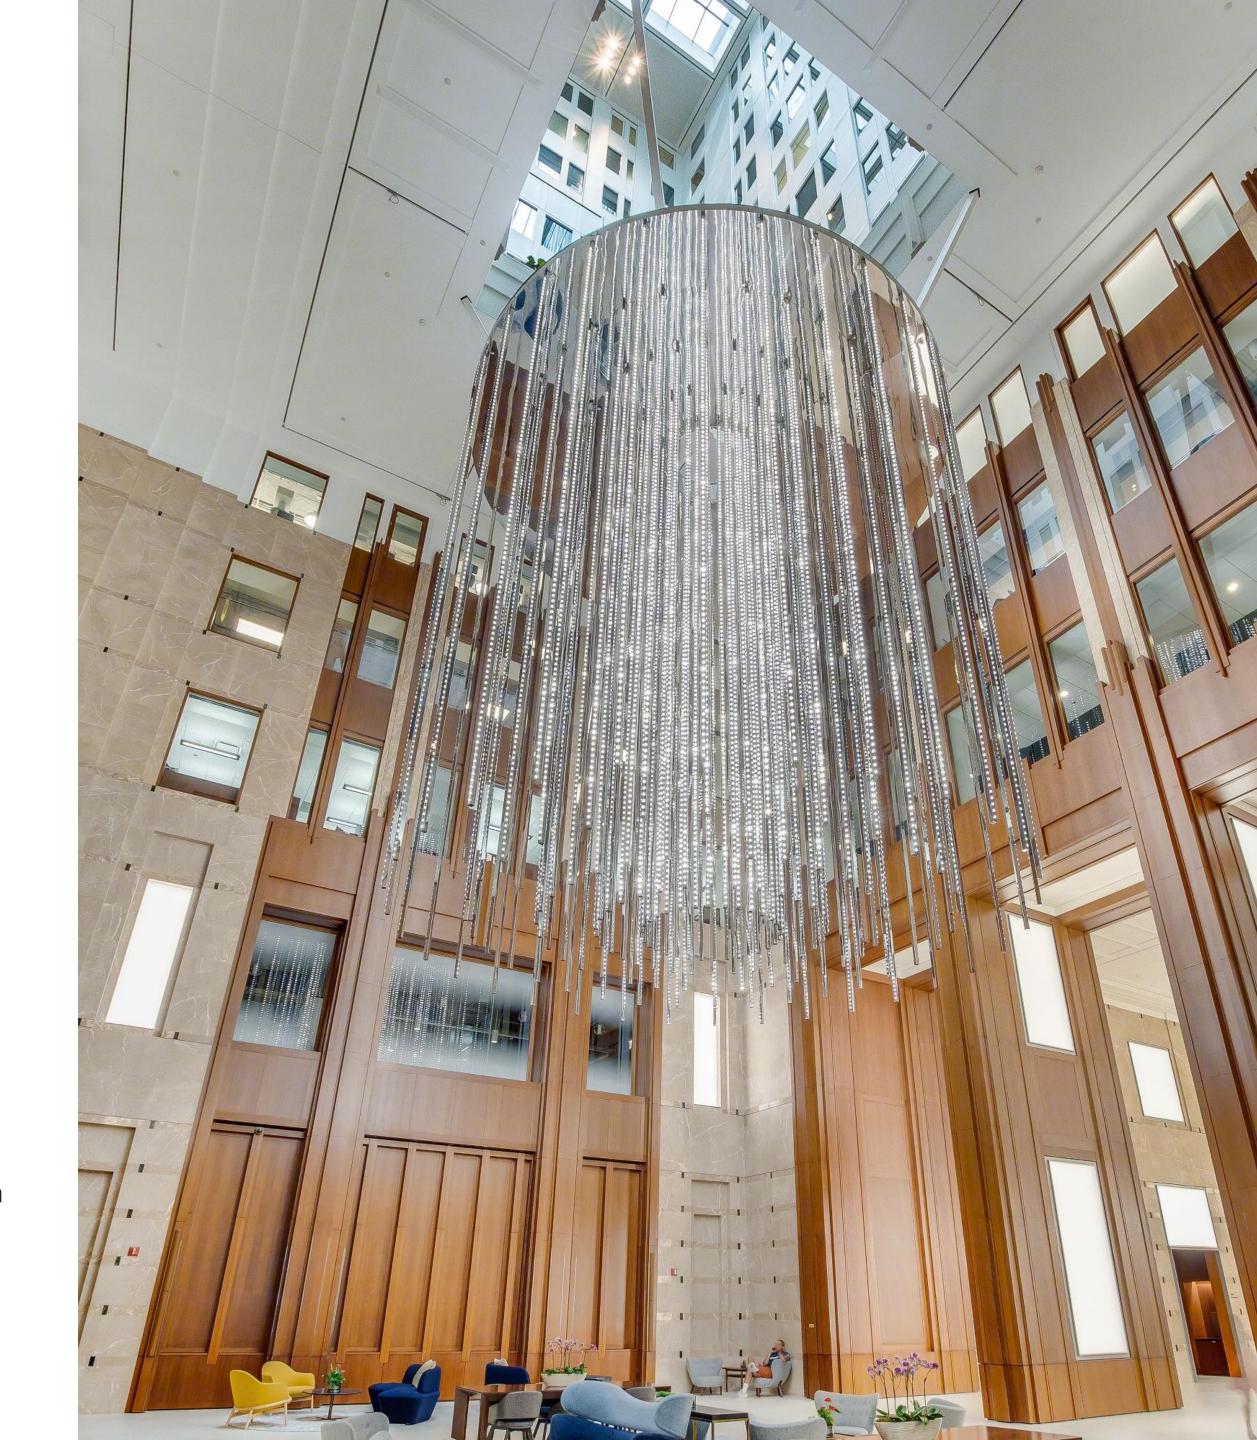

### Built beyond belief

The Franklin includes two 60-story towers connected by a stunning atrium. In-building amenities include a conference facility, full-service fitness center, underground parking and exclusive customer access to R29 and Sky Lobby event spaces.

### Storied architecture

o Breathtaking 15-story atrium with an awe-inspiring custom light piece by Leo Villareal