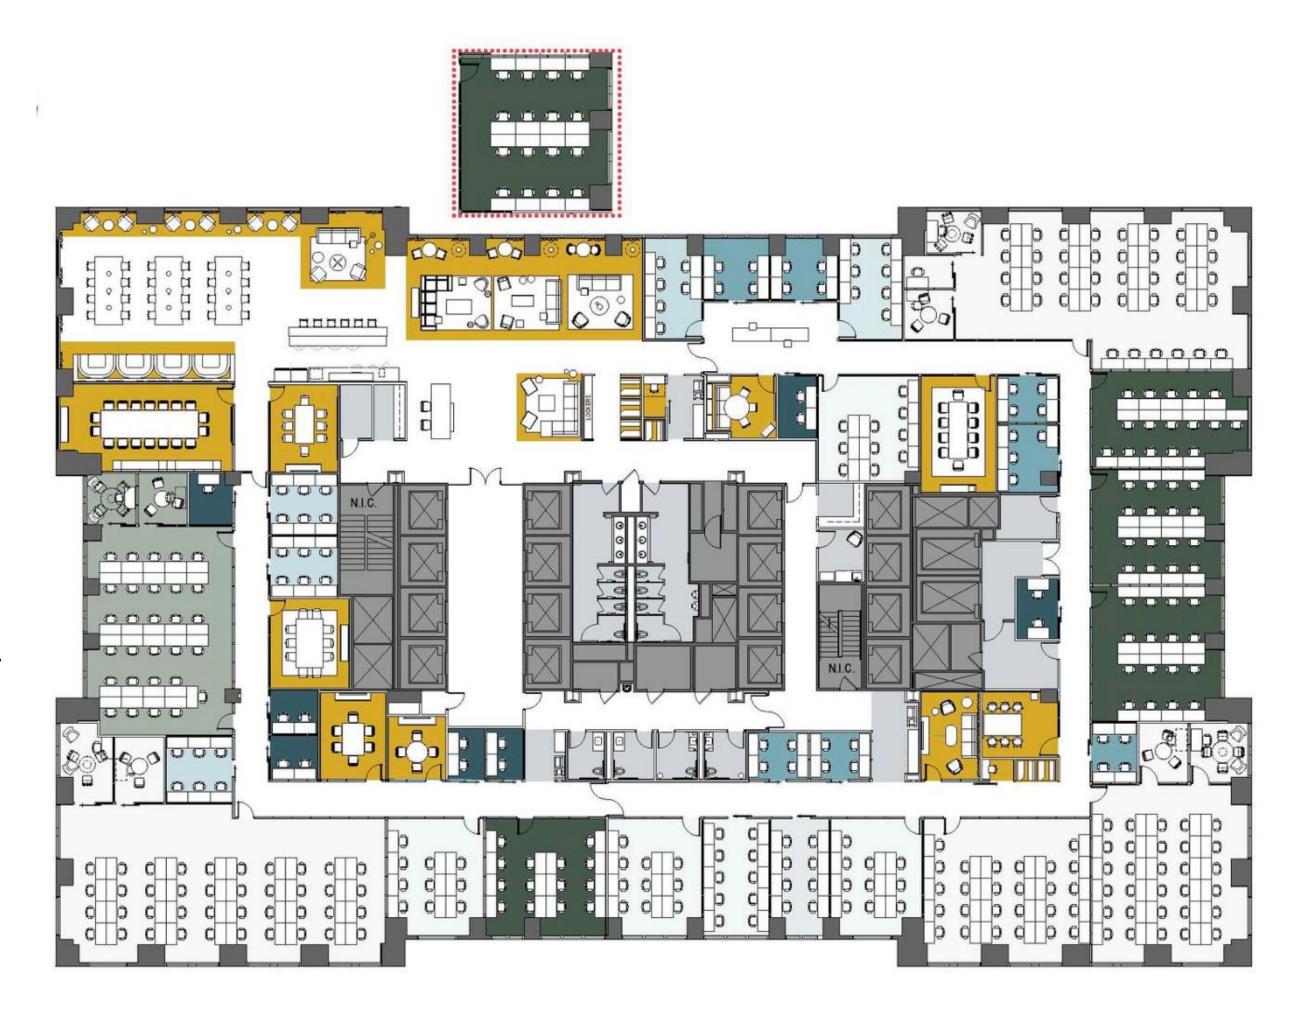

### Studio: 21st Floor

### **OFFICES**

1 – 41 desks As low as \$450/desk.

### **AMENITIES**

Hot Desk
Virtual Office \$98/mo.
Meeting Rooms 9 total.
Phone Booths 8350/mo.
8 total.