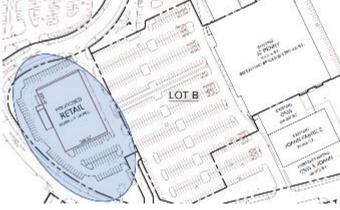

## Waterside Marketplace – Chesterfield Township (Detroit), MI

LAYOUT - 35,000 SF Freestanding Retail Space

PLEASE CONTACT KEVIN KUSH OR BEN BOLZ FOR ADDITIONAL INFORMATION: 504-517-5874 OR 504-402-1645 OR KEVIN@PMAT.NET OR BEN@PMAT.NET