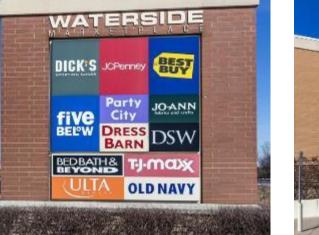

- Five BELOW
- DICK\*S

- > Potential <u>new construction</u> out parcels or junior anchors
- > 35,000 sf Retail; two Restaurants 6,500 sf and 7,500 sf
- Significant retail center of gravity with strong tenant sales and additonal junior anchor tenants interested in center
- High visibility to Interstate 94 with 80,000 vehicles per day at 23 Mile with 30,000 vehicles per day
- 532,000 SF including TJ Maxx, Old Navy, Ulta, Bed Bath & Beyond, Five Below, Party City, DSW (2015 const), JoAnn (2016 const), Best Buy, Dicks Sporting Goods, Lowes, JCP
- Solid and growing demographics plus tourism compent from Anchor Bay access to Lake St. Clair and transient population from Selfridge Air National Guard base