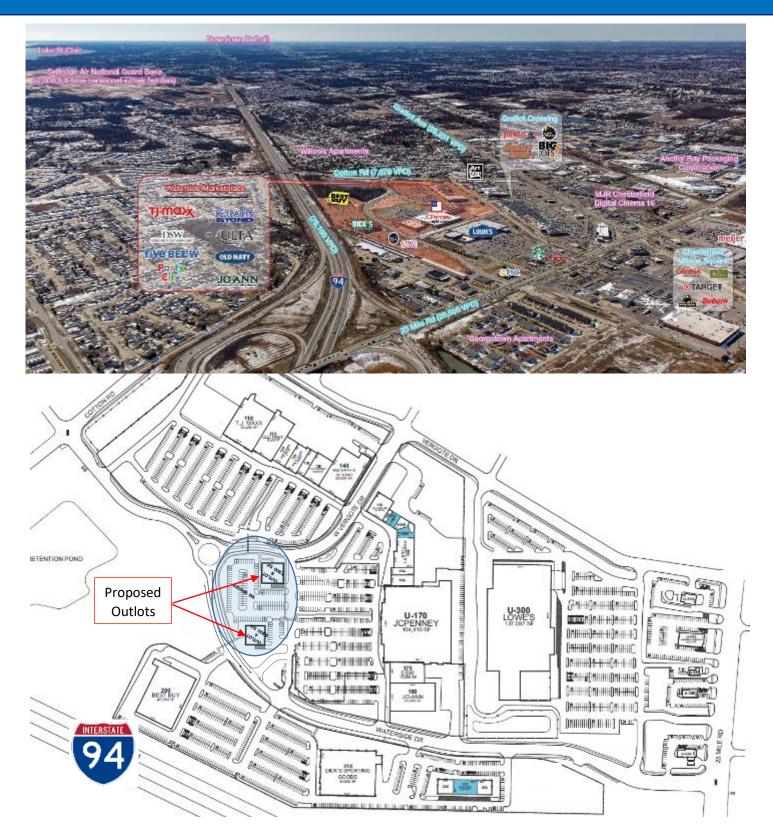

## Waterside Marketplace – Chesterfield Township (Detroit), MI

LAYOUT - 35,000 SF Freestanding Retail Space

PLEASE CONTACT KEVIN KUSH OR BEN BOLZ FOR ADDITIONAL INFORMATION: 504-517-5874 OR 504-402-1645 OR KEVIN@PMAT.NET OR BEN@PMAT.NET

- Five BELOW
- DICK\*S

- > Potential <u>new construction</u> out parcels or junior anchors
- > 35,000 sf Retail; two Restaurants 6,500 sf and 7,500 sf
- Significant retail center of gravity with strong tenant sales and additonal junior anchor tenants interested in center
- High visibility to Interstate 94 with 80,000 vehicles per day at 23 Mile with 30,000 vehicles per day
- 532,000 SF including TJ Maxx, Old Navy, Ulta, Bed Bath & Beyond, Five Below, Party City, DSW (2015 const), JoAnn (2016 const), Best Buy, Dicks Sporting Goods, Lowes, JCP
- Solid and growing demographics plus tourism compent from Anchor Bay access to Lake St. Clair and transient population from Selfridge Air National Guard base