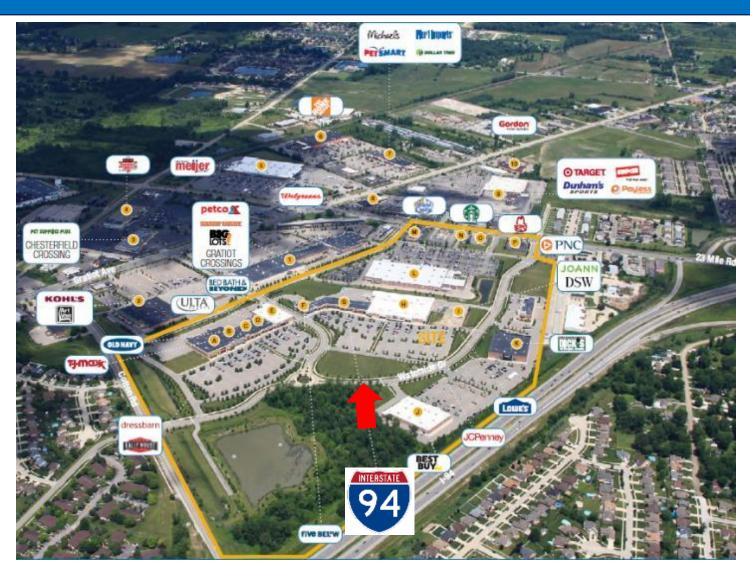

- Five BELOW
- DICK\*S

- > Potential <u>new construction</u> out parcels or junior anchors
- > 35,000 sf Retail; two Restaurants 6,500 sf and 7,500 sf
- Significant retail center of gravity with strong tenant sales and additonal junior anchor tenants interested in center
- High visibility to Interstate 94 with 80,000 vehicles per day at 23 Mile with 30,000 vehicles per day
- 532,000 SF including TJ Maxx, Old Navy, Ulta, Bed Bath & Beyond, Five Below, Party City, DSW (2015 const), JoAnn (2016 const), Best Buy, Dicks Sporting Goods, Lowes, JCP
- Solid and growing demographics plus tourism compent from Anchor Bay access to Lake St. Clair and transient population from Selfridge Air National Guard base