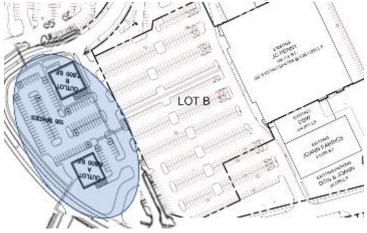

## Waterside Marketplace – Chesterfield Township (Detroit), MI

LAYOUT - 35,000 SF Freestanding Retail Space

PLEASE CONTACT KEVIN KUSH OR BEN BOLZ FOR ADDITIONAL INFORMATION: 504-517-5874 OR 504-402-1645 OR KEVIN@PMAT.NET OR BEN@PMAT.NET