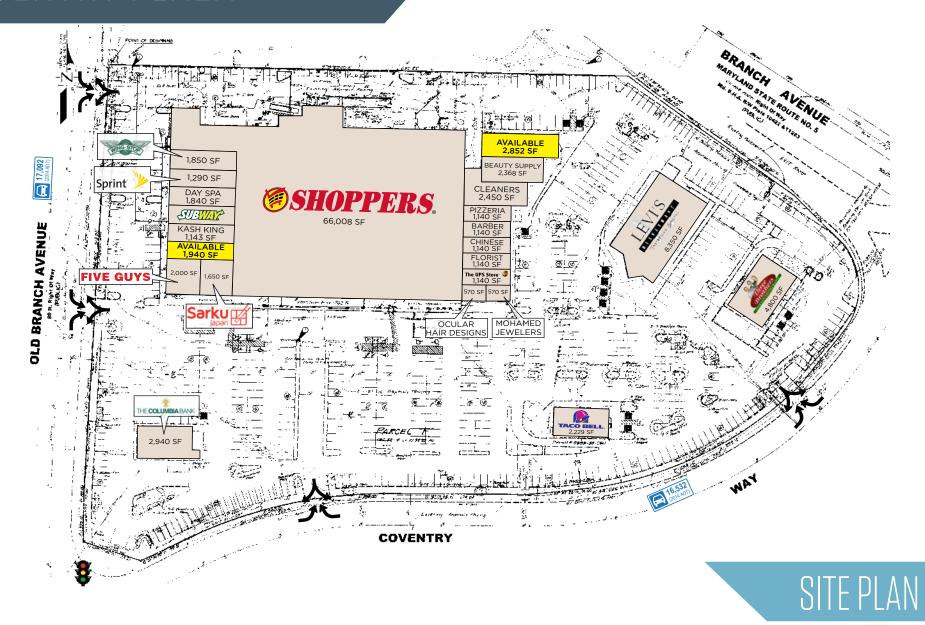

6300 Coventry Way, Clinton, MD 20735 Prince George's County

OWNED BY:

- Approximately 112,000 SF high volume grocery-anchored center well located at the interchange of Branch Avenue (Rt. 5) and Coventry Way in Clinton, MD
- AVAILABLE SPACE: 1,940 SF & 2,852 SF
- Easy access via four ingress/egress points plus a traffic signal serving the shopping center at Coventry Way and Old Branch Avenue