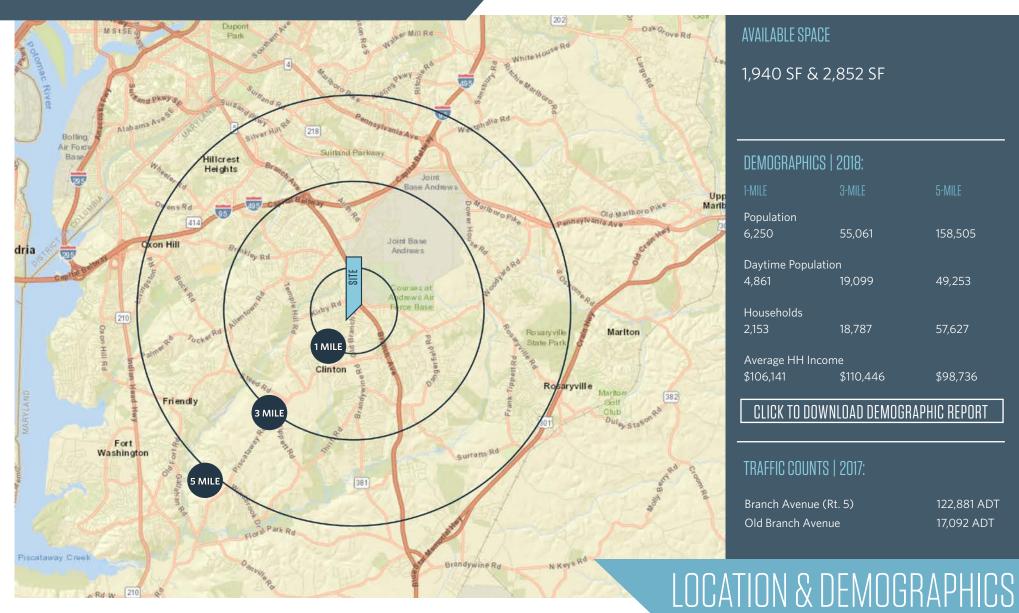

6300 Coventry Way, Clinton, MD 20735 Prince George's County

OWNED BY:

- Approximately 112,000 SF high volume grocery-anchored center well located at the interchange of Branch Avenue (Rt. 5) and Coventry Way in Clinton, MD
- AVAILABLE SPACE: 1,940 SF & 2,852 SF
- Easy access via four ingress/egress points plus a traffic signal serving the shopping center at Coventry Way and Old Branch Avenue