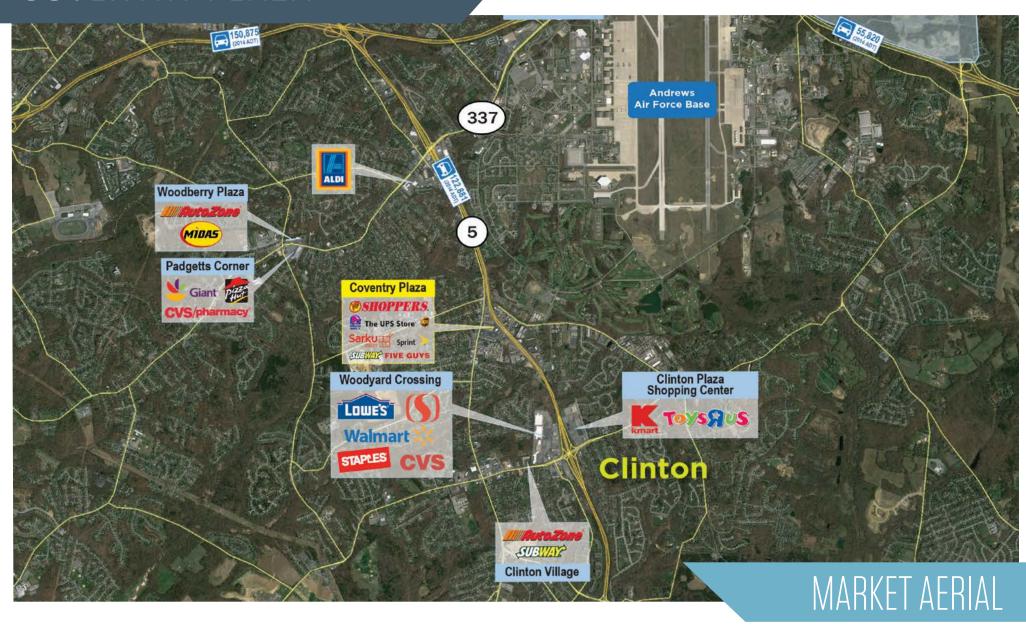

6300 Coventry Way, Clinton, MD 20735 Prince George's County

OWNED BY:

- Approximately 112,000 SF high volume grocery-anchored center well located at the interchange of Branch Avenue (Rt. 5) and Coventry Way in Clinton, MD
- AVAILABLE SPACE: 1,940 SF & 2,852 SF
- Easy access via four ingress/egress points plus a traffic signal serving the shopping center at Coventry Way and Old Branch Avenue