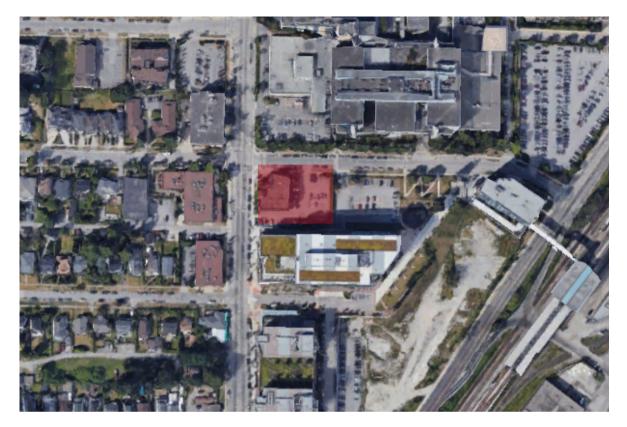

### **LOCATION**

Strategically located, 250 Keary is located directly across the street from the Royal Columbian Hospital providing plenty of traffic. Sapperton Skytrain Station is positioned just a quick 5 minute walk away. Moreover, the Trans-Canada Highway is ideally close to the subject property. All allowing for ease of access through major throughways, the transit system, and local community.

ROYAL COLUMBIAN HOSPITAL ACROSS THE STREET

5 MINUTES TO SAPPERTON SKYTRAIN

NEARBY TO MAJOR THROUGHWAYS