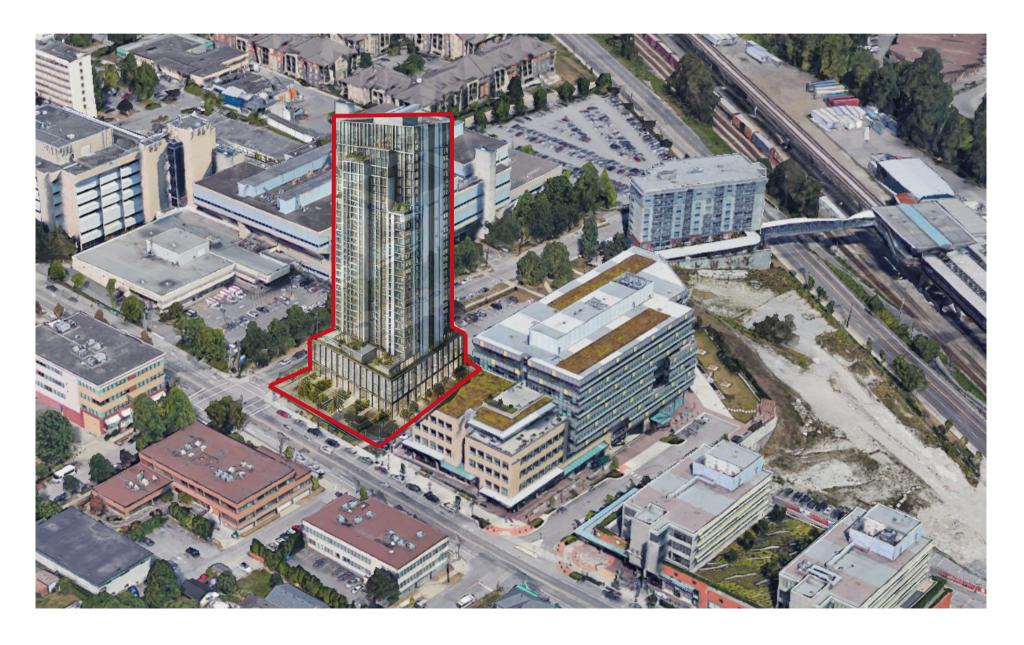

### **DEVELOPMENT**

| TOD Catchment                  | TOD-1          |
|--------------------------------|----------------|
| Total Buildable                | 130,680 sq.ft. |
| Level 1: Retail                | 8,000 sq.ft.   |
| Levels 2-4: Medical Office     | 24,000 sq.ft.  |
| Levels 5-10: Short Term        | 36,750 sq.ft.  |
| Levels 11-20: Condos           | 61,250 sq.ft.  |
| PID                            | 003-992-853    |
| Typical Floor Plate            | 6,125 sq.ft.   |
| Future Development             | Yes            |
| Short Term Suites (450 sq.ft.) | 70             |
| Condos: Studio (450 sq.ft.)    | 32             |
| Condos: 1br (550 sq.ft.)       | 36             |
| Condos: 2br (675 sq.ft.)       | 18             |
| Condos: 3br (800 sq.ft.)       | 4              |
| Total Parking:                 | 131            |
|                                |                |

## **OTHER DEVELOPMENTS**

WESGRPOUP has developed the the area with nearly every parcel excluding 250 Keary. Luxury condos and bustling retail has proven successful, allowing for Wesgroup to replicate the model throughout the neighbourhood.

# **TRANSIT ORIENTED DEVELOPMENT - TIER 1**

Minimum Allowable Density: 5.0 FAR/FSR

Minimum Allowable Height: Up to 20 Stories