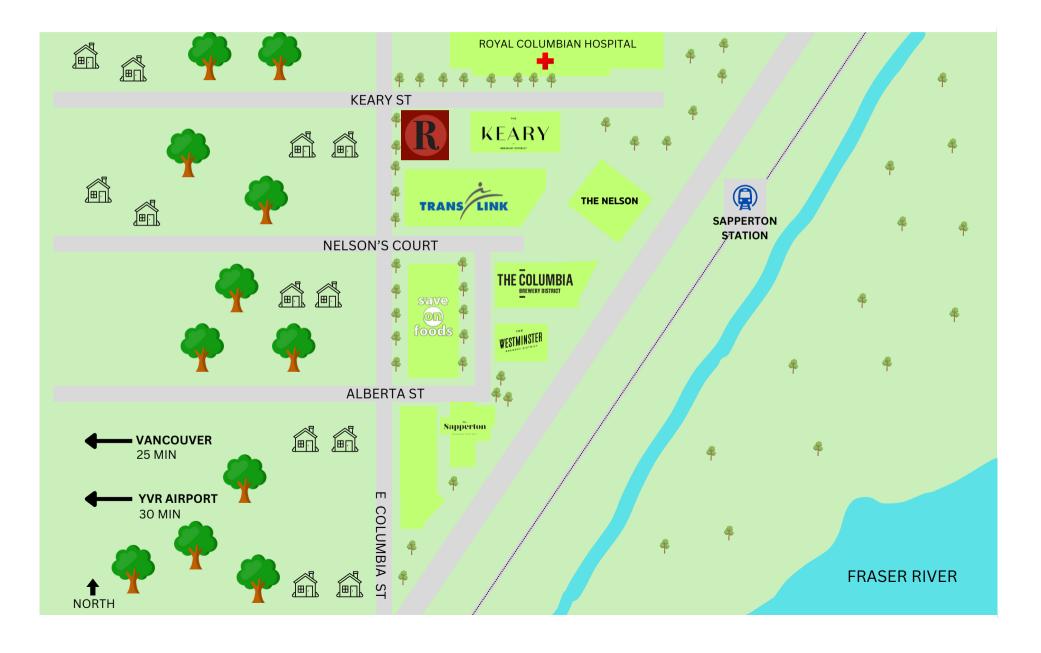

### **LOCATION**

Strategically located, 250 Keary is located directly across the street from the Royal Columbian Hospital providing plenty of traffic. Sapperton Skytrain Station is positioned just a quick 5 minute walk away. Moreover, the Trans-Canada Highway is ideally close to the subject property. All allowing for ease of access through major throughways, the transit system, and local community.

ROYAL COLUMBIAN HOSPITAL ACROSS THE STREET

5 MINUTES TO SAPPERTON SKYTRAIN

NEARBY TO MAJOR THROUGHWAYS