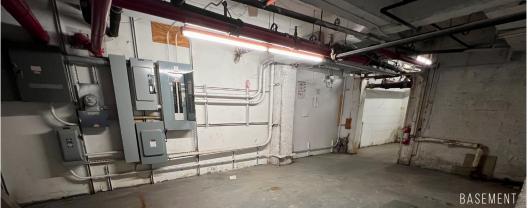

### SIZE

**Ground Floor** Mezzanine Basement

7,550 SF 1,532 SF 2.942 SF

**Upon Request** 

**POSSESSION Immediate** 

**ASKING RENT** 

### **FRONTAGE** 50'

**CEILING HEIGHT** 13' Ground Floor

**TRANSPORTATION** 