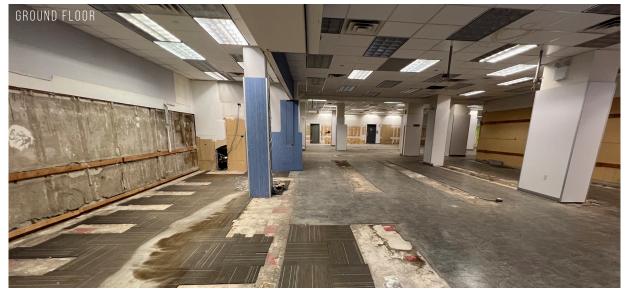

### SIZE

**Ground Floor** Mezzanine Basement

7,550 SF 1,532 SF 2.942 SF

**Upon Request** 

**POSSESSION Immediate** 

**ASKING RENT** 

### GREENWICH VILLAGE

FLOORPLANS: GROUND FLOOR

CELLAR

CONTACT OUR BROKERS FOR MORE INFORMATION

**DAVID GREEN** DGreen@ksrny.com

516.320.0260

**DANIEL KESTENBAUM** DKestenbaum@ksrny.com

347.204.4935