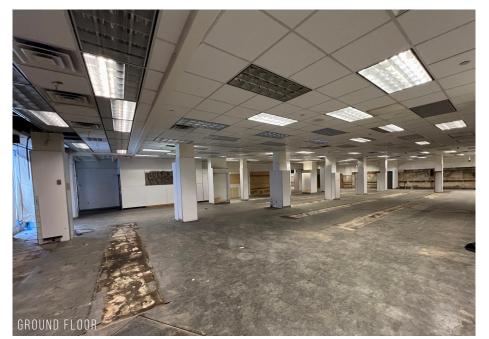

### SIZE

**Ground Floor** Mezzanine Basement

7,550 SF 1,532 SF 2.942 SF

**Upon Request** 

**POSSESSION Immediate** 

**ASKING RENT** 

### **FRONTAGE** 50'

**CEILING HEIGHT** 13' Ground Floor

**TRANSPORTATION** 