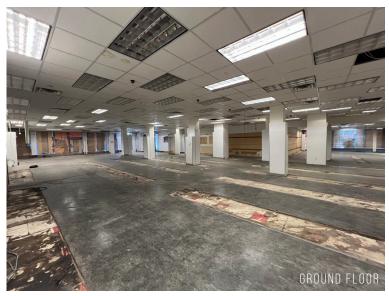

### SIZE

**Ground Floor** Mezzanine Basement

7,550 SF 1,532 SF 2.942 SF

**Upon Request** 

**POSSESSION Immediate** 

**ASKING RENT** 

### **FRONTAGE** 50'

**CEILING HEIGHT** 13' Ground Floor

**TRANSPORTATION** 