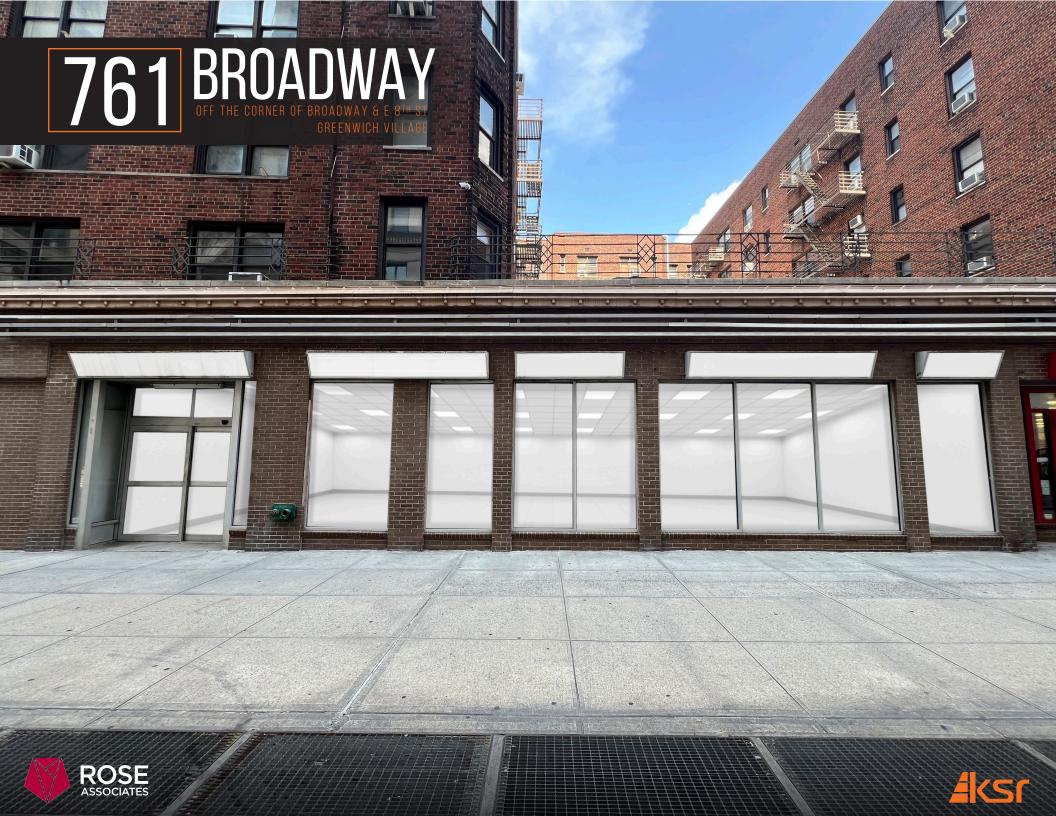

# 761 BROADWAY

## 761 BROADWAY OFF THE CORNER OF BROADWAY & E 8TH ST GREENWICH VILLAGE

### SIZE

**Ground Floor** Mezzanine Basement

7,550 SF 1,532 SF 2.942 SF

**Upon Request** 

**POSSESSION Immediate** 

**ASKING RENT** 

### **FRONTAGE** 50'

**CEILING HEIGHT** 13' Ground Floor

**TRANSPORTATION** 