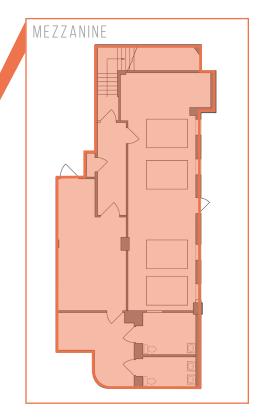

### SIZE

**Ground Floor** Mezzanine Basement

7,550 SF 1,532 SF 2.942 SF

**Upon Request** 

**POSSESSION Immediate** 

**ASKING RENT** 

### GREENWICH VILLAGE

FLOORPLANS: GROUND FLOOR

CELLAR

CONTACT OUR BROKERS FOR MORE INFORMATION

**DAVID GREEN** DGreen@ksrny.com

516.320.0260

**DANIEL KESTENBAUM** DKestenbaum@ksrny.com

347.204.4935