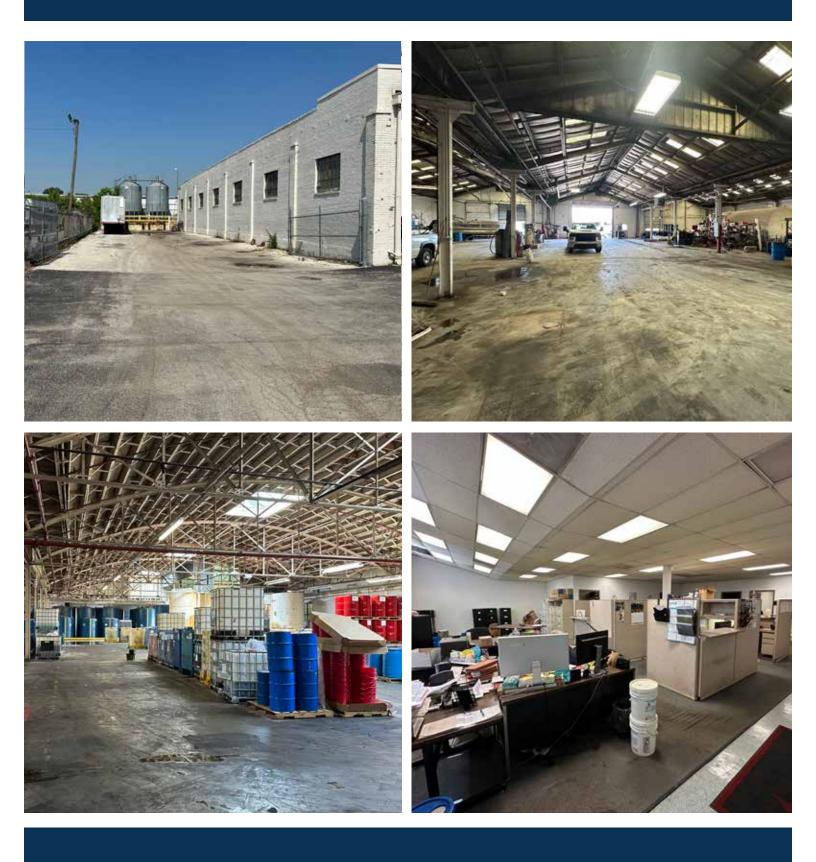

#### **Property Highlights**

- 7,000 +/- square feet of office space
- 6 Dock-high loading positions
- 14'-21' clearance height
- 2 Drive-in door (1 oversized 18' x 14')
- 600 amp/240 volt/3 Phase power
- · Fenced outside storage yard
- · Great access throughout city via I-70 and I-635
- · Potential for UP rail service

### STRUCTURE

| Structure:    | Brick and metal           | Electrical Service: | 600 AMP, 240v, 3 phase |
|---------------|---------------------------|---------------------|------------------------|
| Office SF:    | 7,000 +/- square feet     | Lighting:           | Fluorescent & T-8      |
| Loading:      | 3 Dock platform positions | Plant HVAC:         | Heat                   |
|               | 3 Dock high door          | Roof:               | Membrane & metal       |
|               | 2 Drive-in doors          | Floor:              | Concrete               |
| Rail:         | Possible-UP               | Year Built:         | 1950                   |
| Clear height: | 14' - 21'                 | 2023 Taxes:         | \$76,186.40            |
| Sprinkler:    | Wet                       | Sale Price          | \$3,500,000.00         |
| Acreage:      | 2.80 +/- Acres            |                     |                        |