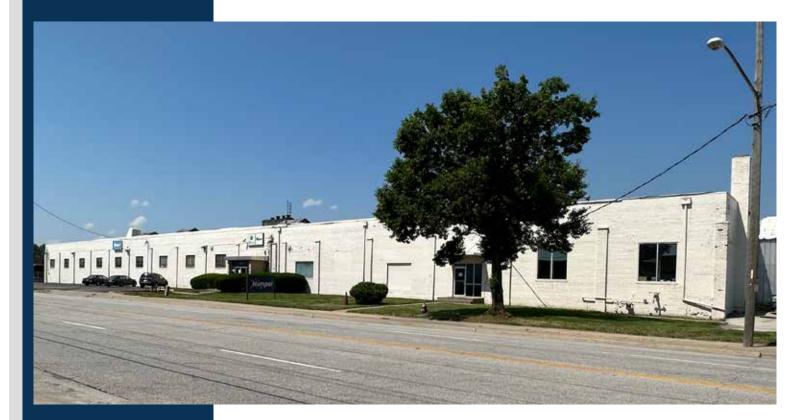

## **FOR SALE**

2920 Fairfax Trafficway | Kansas City, KS

### 62,280<sup>+</sup>/\_ Square Feet

### 2920 Fairfax Trafficway | Kansas City, KS

62,280 +/- square feet

Building Type: Office/Warehouse Sale price: \$3,500,000.00 Total Sq.Ft.: 62,280 +/- square feet