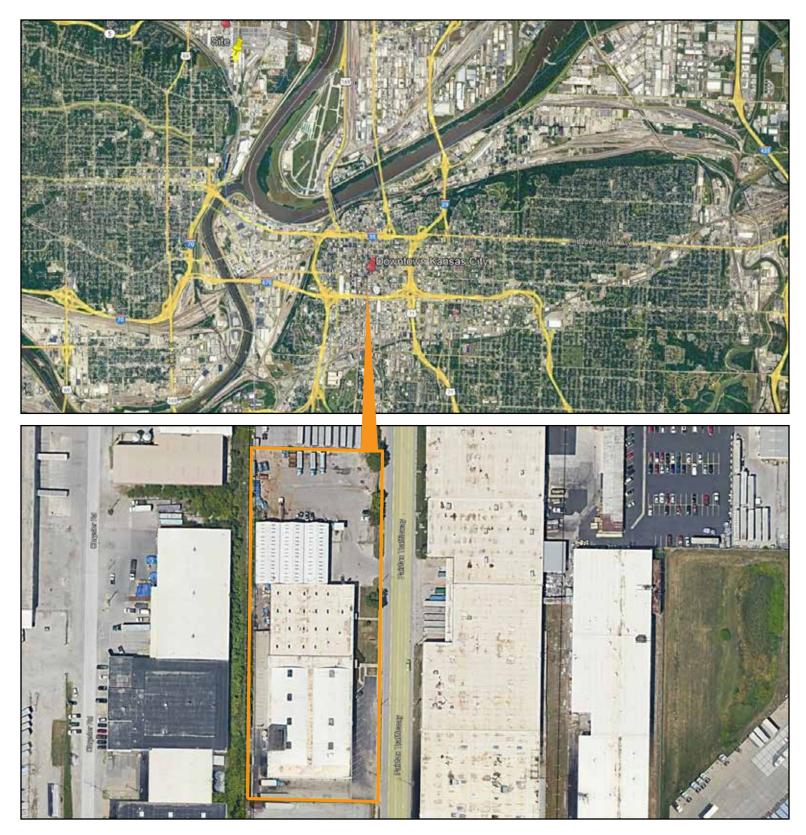

## **FOR SALE**

2920 Fairfax Trafficway | Kansas City, KS

### 2920 Fairfax Trafficway | Kansas City, KS

62,280 +/- square feet

Building Type: Office/Warehouse Sale price: \$3,500,000.00 Total Sq.Ft.: 62,280 +/- square feet

| SITE             |           | UTILITIES    |            |
|------------------|-----------|--------------|------------|
| Zoning:          | M3        | Electricity: | BPU        |
| Parking:         | 45 spaces | Gas:         | Kansas Gas |
| Outside storage: | Possible  | San sewer:   | KCK        |
|                  |           | Water:       | BPU        |