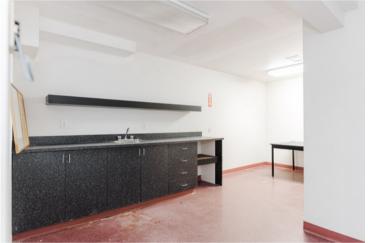

# Affordable, Flexible Use Lower Level Space Downtown

2875 SF Affordable, Flexible Use Lower Level Space in Fort McMurray. Centrally located in Downtown, conveniently situated near the corner of MacDonald Avenue and Morrison Street. Make a home for your business in this very affordable space with a large open area, washroom, and office/storage area. Current development could satisfy a wide range of business uses such as office, retail, professional uses, medical, spa, and more. Ample shared and street parking with front and rear access. Zoned CBD1. OP costs are \$5 PSF for TMI (Taxes, Maintenance/Snow Removal, Insurance).