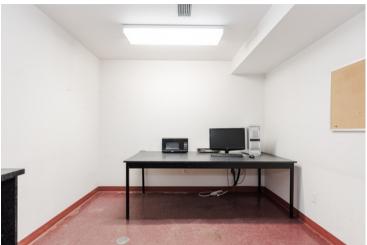

# Affordable, Flexible Use Lower Level Space Downtown

2875 SF Affordable, Flexible Use Lower Level Space in Fort McMurray. Centrally located in Downtown, conveniently situated near the corner of MacDonald Avenue and Morrison Street. Make a home for your business in this very affordable space with a large open area, washroom, and office/storage area. Current development could satisfy a wide range of business uses such as office, retail, professional uses, medical, spa, and more. Ample shared and street parking with front and rear access. Zoned CBD1. OP costs are \$5 PSF for TMI (Taxes, Maintenance/Snow Removal, Insurance).