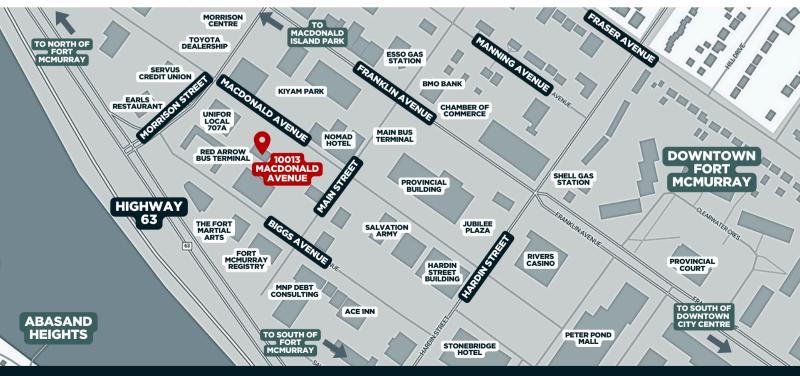

#### **LOCATION INFORMATION:**

RATE:

LOCATION:

This central accessible location is steps away from the new Kiyam Community Park, Nomad Hotel, and the Red Arrow and Main Bus Terminal. Take advantage of the close access to Highway 63 and the nearby restaurants, shopping centres, and gas stations. This location is also close to the MacDonald Island Park, Canada's largest community recreational, leisure centre with activities and events for all ages.