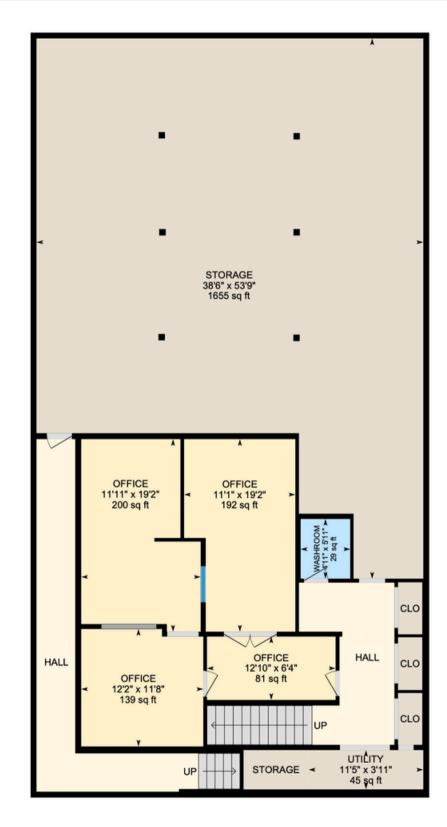

# Affordable, Flexible Use Lower Level Space Downtown

2875 SF Affordable, Flexible Use Lower Level Space in Fort McMurray. Centrally located in Downtown, conveniently situated near the corner of MacDonald Avenue and Morrison Street. Make a home for your business in this very affordable space with a large open area, washroom, and office/storage area. Current development could satisfy a wide range of business uses such as office, retail, professional uses, medical, spa, and more. Ample shared and street parking with front and rear access. Zoned CBD1. OP costs are \$5 PSF for TMI (Taxes, Maintenance/Snow Removal, Insurance).

### PROPERTY INFORMATION

\$5.00 PSF
(TMI - Tax, Maintenance/Snow Removal, Insurance)

LEGAL ADDRESS: Plan 616AO, Block 14, Lot 6,7

MUNICIPAL
ADDRESS: 10013 MacDonald Avenue,
Fort McMurray, AB T9H 1S9

ZONING: CBD1

\$10.00 PSF

Downtown

**PROPERTY SIZE:** 2,875 SF (+/-)