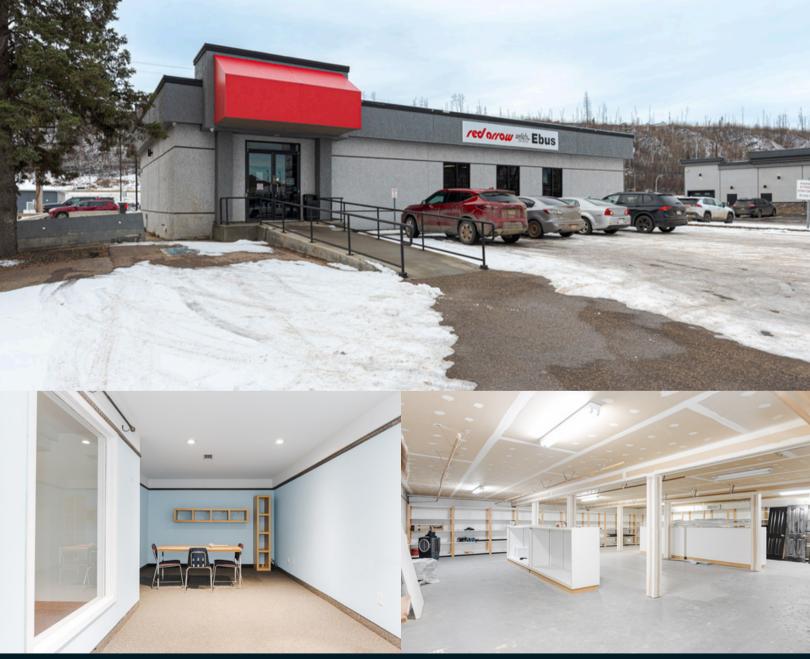

# Affordable, Flexible Use Lower Level Space Downtown

2875 SF Affordable, Flexible Use Lower Level Space in Fort McMurray. Centrally located in Downtown, conveniently situated near the corner of MacDonald Avenue and Morrison Street. Make a home for your business in this very affordable space with a large open area, washroom, and office/storage area. Current development could satisfy a wide range of business uses such as office, retail, professional uses, medical, spa, and more. Ample shared and street parking with front and rear access. Zoned CBD1. OP costs are \$5 PSF for TMI (Taxes, Maintenance/Snow Removal, Insurance).

### PROPERTY INFORMATION

\$5.00 PSF
(TMI - Tax, Maintenance/Snow Removal, Insurance)

LEGAL ADDRESS: Plan 616AO, Block 14, Lot 6,7

MUNICIPAL
ADDRESS: 10013 MacDonald Avenue,
Fort McMurray, AB T9H 1S9

ZONING: CBD1

\$10.00 PSF

Downtown

**PROPERTY SIZE:** 2,875 SF (+/-)