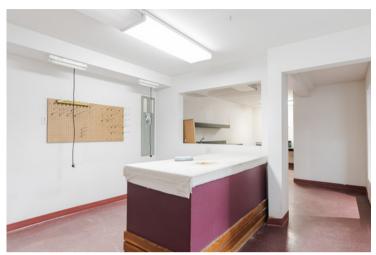

# Affordable, Flexible Use Lower Level Space Downtown

2875 SF Affordable, Flexible Use Lower Level Space in Fort McMurray. Centrally located in Downtown, conveniently situated near the corner of MacDonald Avenue and Morrison Street. Make a home for your business in this very affordable space with a large open area, washroom, and office/storage area. Current development could satisfy a wide range of business uses such as office, retail, professional uses, medical, spa, and more. Ample shared and street parking with front and rear access. Zoned CBD1. OP costs are \$5 PSF for TMI (Taxes, Maintenance/Snow Removal, Insurance).