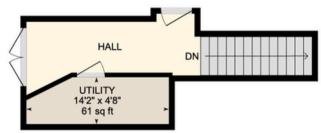

# Affordable, Flexible Use Lower Level Space Downtown

2875 SF Affordable, Flexible Use Lower Level Space in Fort McMurray. Centrally located in Downtown, conveniently situated near the corner of MacDonald Avenue and Morrison Street. Make a home for your business in this very affordable space with a large open area, washroom, and office/storage area. Current development could satisfy a wide range of business uses such as office, retail, professional uses, medical, spa, and more. Ample shared and street parking with front and rear access. Zoned CBD1. OP costs are \$5 PSF for TMI (Taxes, Maintenance/Snow Removal, Insurance).

### PROPERTY INFORMATION

\$5.00 PSF
(TMI - Tax, Maintenance/Snow Removal, Insurance)

LEGAL ADDRESS: Plan 616AO, Block 14, Lot 6,7

MUNICIPAL
ADDRESS: 10013 MacDonald Avenue,
Fort McMurray, AB T9H 1S9

ZONING: CBD1

\$10.00 PSF

Downtown

**PROPERTY SIZE:** 2,875 SF (+/-)