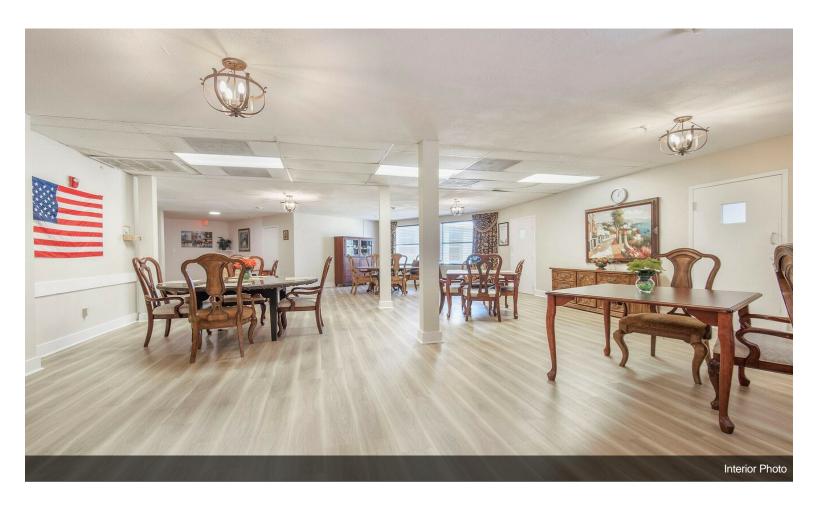

# Golden Grace Adult Day Care

\$3,200,000

A stunning building spanning over 26,000 sq.ft on 2 acres of prime land in of the fastest growing and the most desirable cities, McKinney. There are many architectural features in this building including 49 rooms, conference rooms, offices, dining rooms, reception office, a beautiful chapel, game room with pool table, leisure areas and a high quality commercial kitchen. This is a unique opportunity for a diversified sectors of different types of businesses including assisted living, adult day care, school, hotel and many other possibilities. The property is currently home to Gladen GraceAssisted Living & Adult Day Healthcare. The operation is currently running at the minimum and the projection income of \$3,447,000 /Year when all 5 wings are occupied with 20% vacancy factor....