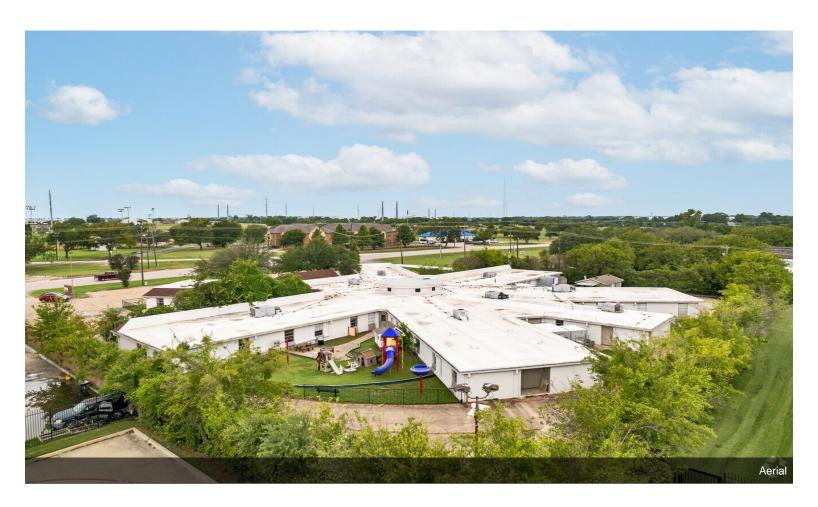

# Golden Grace Adult Day Care

\$3,200,000

A stunning building spanning over 26,000 sq.ft on 2 acres of prime land in of the fastest growing and the most desirable cities, McKinney. There are many architectural features in this building including 49 rooms, conference rooms, offices, dining rooms, reception office, a beautiful chapel, game room with pool table, leisure areas and a high quality commercial kitchen. This is a unique opportunity for a diversified sectors of different types of businesses including assisted living, adult day care, school, hotel and many other possibilities. The property is currently home to Gladen GraceAssisted Living & Adult Day Healthcare. The operation is currently running at the minimum and the projection income of \$3,447,000 /Year when all 5 wings are occupied with 20% vacancy factor....