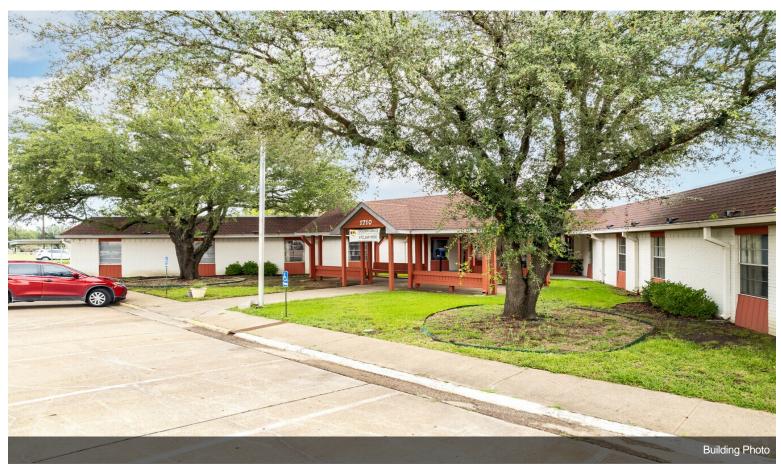

# Golden Grace Adult Day Care

\$3,200,000

A stunning building spanning over 26,000 sq.ft on 2 acres of prime land in of the fastest growing and the most desirable cities, McKinney. There are many architectural features in this building including 49 rooms, conference rooms, offices, dining rooms, reception office, a beautiful chapel, game room with pool table, leisure areas and a high quality commercial kitchen. This is a unique opportunity for a diversified sectors of different types of businesses including assisted living, adult day care, school, hotel and many other possibilities. The property is currently home to Gladen GraceAssisted Living & Adult Day Healthcare. The operation is currently running at the minimum and the projection income of \$3,447,000 /Year when all 5 wings are occupied with 20% vacancy factor....