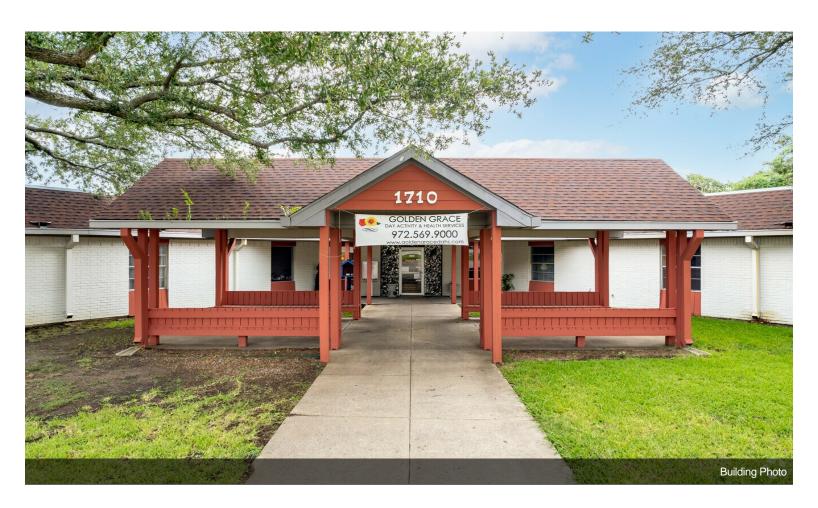

# Golden Grace Adult Day Care

\$3,200,000

A stunning building spanning over 26,000 sq.ft on 2 acres of prime land in of the fastest growing and the most desirable cities, McKinney. There are many architectural features in this building including 49 rooms, conference rooms, offices, dining rooms, reception office, a beautiful chapel, game room with pool table, leisure areas and a high quality commercial kitchen. This is a unique opportunity for a diversified sectors of different types of businesses including assisted living, adult day care, school, hotel and many other possibilities. The property is currently home to Gladen GraceAssisted Living & Adult Day Healthcare. The operation is currently running at the minimum and the projection income of \$3,447,000 /Year when all 5 wings are occupied with 20% vacancy factor....

- Stunning building
- Prime Location

1710 N McDonald St, McKinney, TX 75071