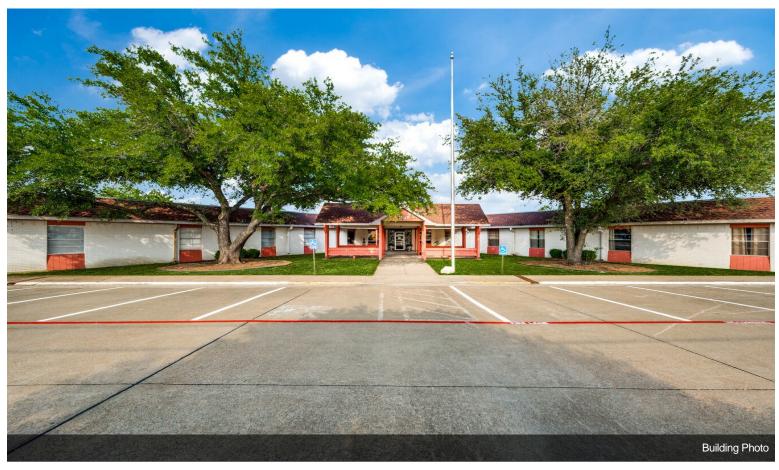

# Golden Grace Adult Day Care

\$3,200,000

A stunning building spanning over 26,000 sq.ft on 2 acres of prime land in of the fastest growing and the most desirable cities, McKinney. There are many architectural features in this building including 49 rooms, conference rooms, offices, dining rooms, reception office, a beautiful chapel, game room with pool table, leisure areas and a high quality commercial kitchen. This is a unique opportunity for a diversified sectors of different types of businesses including assisted living, adult day care, school, hotel and many other possibilities. The property is currently home to Gladen GraceAssisted Living & Adult Day Healthcare. The operation is currently running at the minimum and the projection income of \$3,447,000 /Year when all 5 wings are occupied with 20% vacancy factor....

- Stunning building
- Prime Location

1710 N McDonald St, McKinney, TX 75071