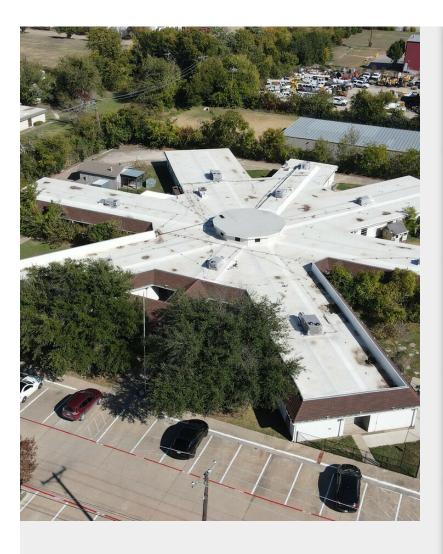

# Golden Grace Adult Day Care

\$3,200,000

A stunning building spanning over 26,000 sq.ft on 2 acres of prime land in of the fastest growing and the most desirable cities, McKinney. There are many architectural features in this building including 49 rooms, conference rooms, offices, dining rooms, reception office, a beautiful chapel, game room with pool table, leisure areas and a high quality commercial kitchen. This is a unique opportunity for a diversified sectors of different types of businesses including assisted living, adult day care, school, hotel and many other possibilities. The property is currently home to Gladen GraceAssisted Living & Adult Day Healthcare. The operation is currently running at the minimum and the projection income of \$3,447,000 /Year when all 5 wings are occupied with 20% vacancy factor....