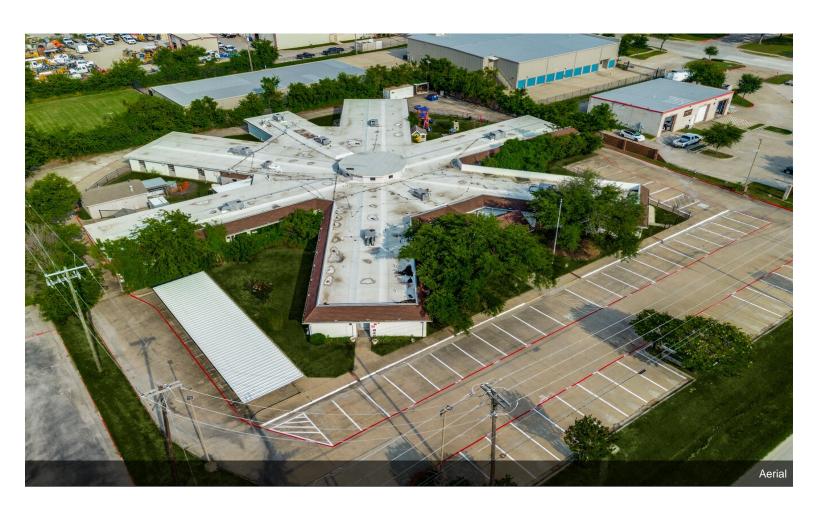

# Golden Grace Adult Day Care

\$3,200,000

A stunning building spanning over 26,000 sq.ft on 2 acres of prime land in of the fastest growing and the most desirable cities, McKinney. There are many architectural features in this building including 49 rooms, conference rooms, offices, dining rooms, reception office, a beautiful chapel, game room with pool table, leisure areas and a high quality commercial kitchen. This is a unique opportunity for a diversified sectors of different types of businesses including assisted living, adult day care, school, hotel and many other possibilities. The property is currently home to Gladen GraceAssisted Living & Adult Day Healthcare. The operation is currently running at the minimum and the projection income of \$3,447,000 /Year when all 5 wings are occupied with 20% vacancy factor....