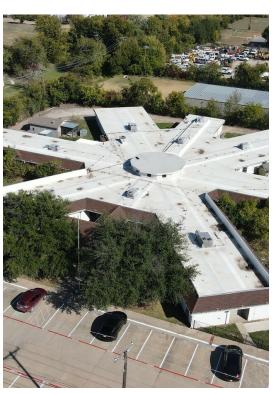

# Golden Grace Adult Day Care

\$3,200,000

A stunning building spanning over 26,000 sq.ft on 2 acres of prime land in of the fastest growing and the most desirable cities, McKinney. There are many architectural features in this building including 49 rooms, conference rooms, offices, dining rooms, reception office, a beautiful chapel, game room with pool table, leisure areas and a high quality commercial kitchen. This is a unique opportunity for a diversified sectors of different types of businesses including assisted living, adult day care, school, hotel and many other possibilities. The property is currently home to Gladen GraceAssisted Living & Adult Day Healthcare. The operation is currently running at the minimum and the projection income of \$3,447,000 /Year when all 5 wings are occupied with 20% vacancy factor....