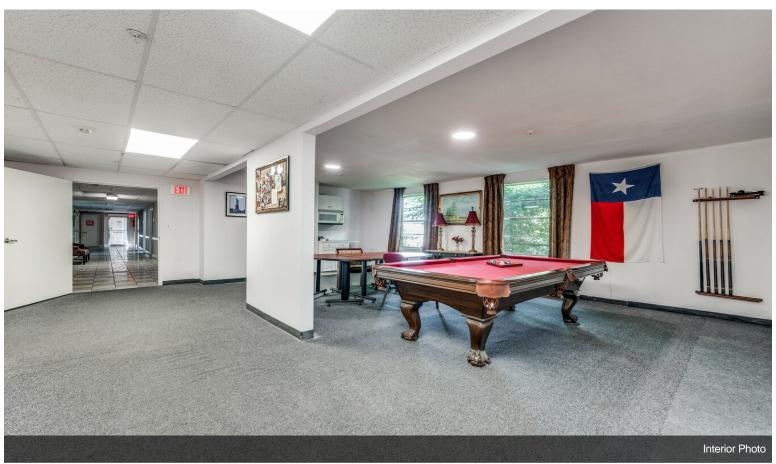

# Golden Grace Adult Day Care

\$3,200,000

A stunning building spanning over 26,000 sq.ft on 2 acres of prime land in of the fastest growing and the most desirable cities, McKinney. There are many architectural features in this building including 49 rooms, conference rooms, offices, dining rooms, reception office, a beautiful chapel, game room with pool table, leisure areas and a high quality commercial kitchen. This is a unique opportunity for a diversified sectors of different types of businesses including assisted living, adult day care, school, hotel and many other possibilities. The property is currently home to Gladen GraceAssisted Living & Adult Day Healthcare. The operation is currently running at the minimum and the projection income of \$3,447,000 /Year when all 5 wings are occupied with 20% vacancy factor....