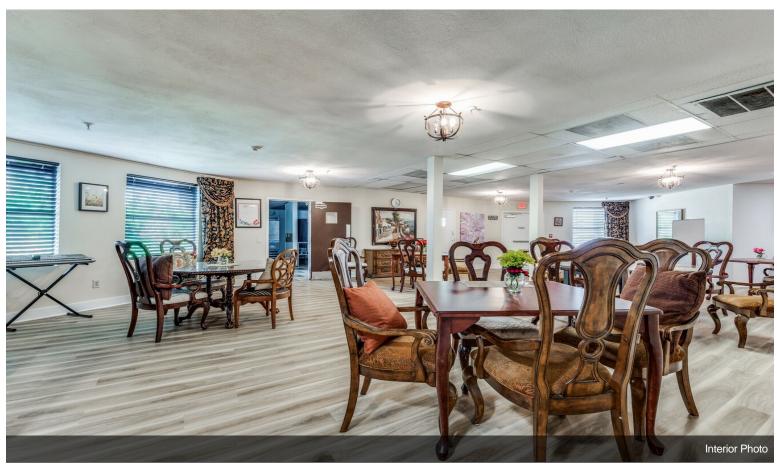

# Golden Grace Adult Day Care

\$3,200,000

A stunning building spanning over 26,000 sq.ft on 2 acres of prime land in of the fastest growing and the most desirable cities, McKinney. There are many architectural features in this building including 49 rooms, conference rooms, offices, dining rooms, reception office, a beautiful chapel, game room with pool table, leisure areas and a high quality commercial kitchen. This is a unique opportunity for a diversified sectors of different types of businesses including assisted living, adult day care, school, hotel and many other possibilities. The property is currently home to Gladen GraceAssisted Living & Adult Day Healthcare. The operation is currently running at the minimum and the projection income of \$3,447,000 /Year when all 5 wings are occupied with 20% vacancy factor....