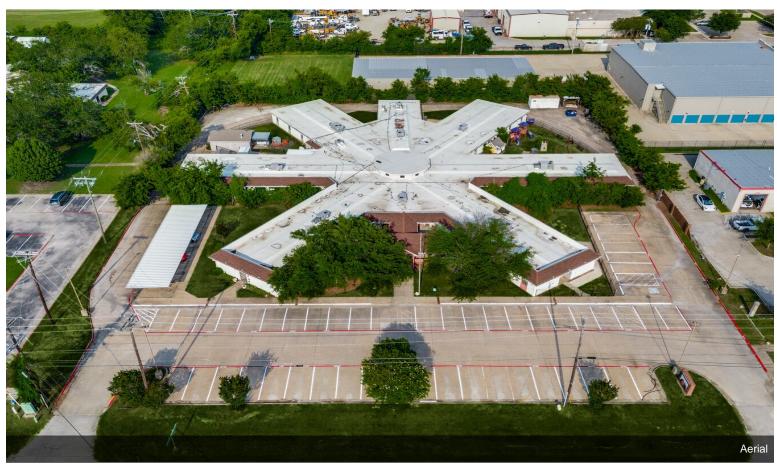

# Golden Grace Adult Day Care

\$3,200,000

A stunning building spanning over 26,000 sq.ft on 2 acres of prime land in of the fastest growing and the most desirable cities, McKinney. There are many architectural features in this building including 49 rooms, conference rooms, offices, dining rooms, reception office, a beautiful chapel, game room with pool table, leisure areas and a high quality commercial kitchen. This is a unique opportunity for a diversified sectors of different types of businesses including assisted living, adult day care, school, hotel and many other possibilities. The property is currently home to Gladen GraceAssisted Living & Adult Day Healthcare. The operation is currently running at the minimum and the projection income of \$3,447,000 /Year when all 5 wings are occupied with 20% vacancy factor....