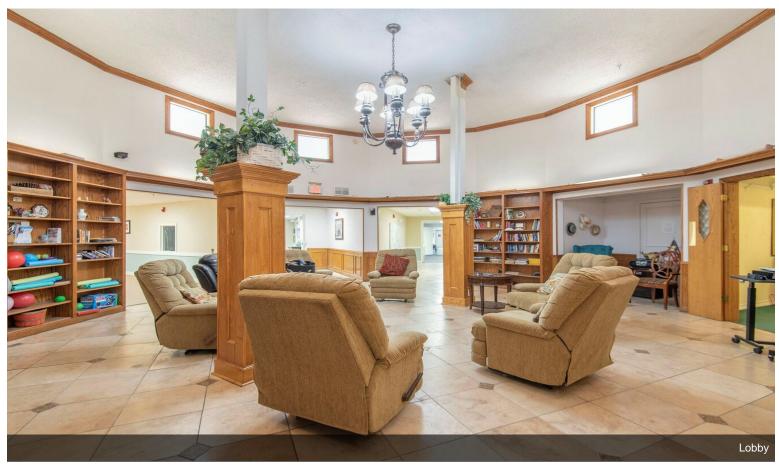

# Golden Grace Adult Day Care

\$3,200,000

A stunning building spanning over 26,000 sq.ft on 2 acres of prime land in of the fastest growing and the most desirable cities, McKinney. There are many architectural features in this building including 49 rooms, conference rooms, offices, dining rooms, reception office, a beautiful chapel, game room with pool table, leisure areas and a high quality commercial kitchen. This is a unique opportunity for a diversified sectors of different types of businesses including assisted living, adult day care, school, hotel and many other possibilities. The property is currently home to Gladen GraceAssisted Living & Adult Day Healthcare. The operation is currently running at the minimum and the projection income of \$3,447,000 /Year when all 5 wings are occupied with 20% vacancy factor....