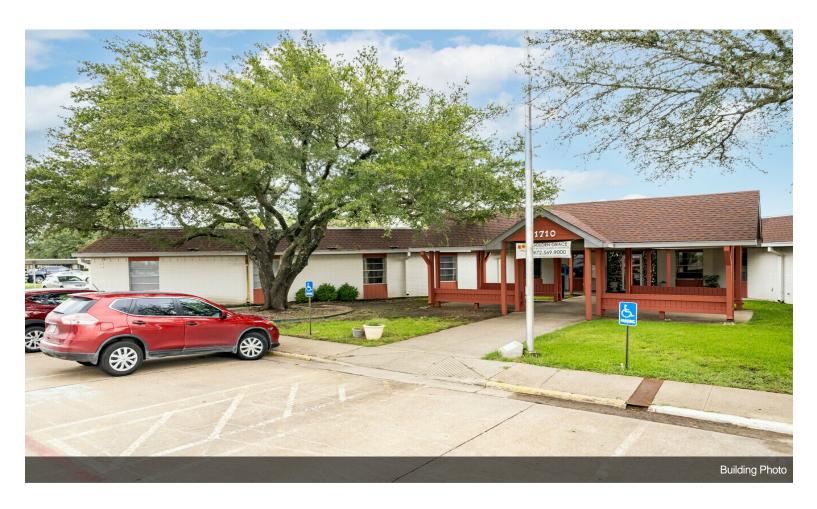

# Golden Grace Adult Day Care

\$3,200,000

A stunning building spanning over 26,000 sq.ft on 2 acres of prime land in of the fastest growing and the most desirable cities, McKinney. There are many architectural features in this building including 49 rooms, conference rooms, offices, dining rooms, reception office, a beautiful chapel, game room with pool table, leisure areas and a high quality commercial kitchen. This is a unique opportunity for a diversified sectors of different types of businesses including assisted living, adult day care, school, hotel and many other possibilities. The property is currently home to Gladen GraceAssisted Living & Adult Day Healthcare. The operation is currently running at the minimum and the projection income of \$3,447,000 /Year when all 5 wings are occupied with 20% vacancy factor....