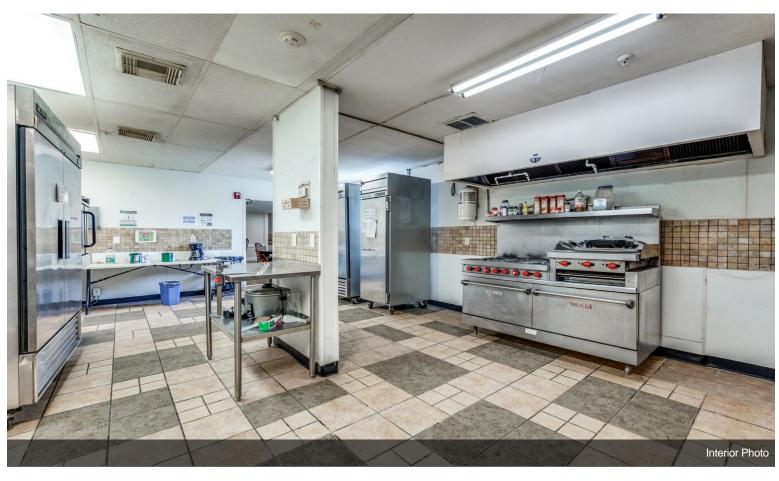

# Golden Grace Adult Day Care

\$3,200,000

A stunning building spanning over 26,000 sq.ft on 2 acres of prime land in of the fastest growing and the most desirable cities, McKinney. There are many architectural features in this building including 49 rooms, conference rooms, offices, dining rooms, reception office, a beautiful chapel, game room with pool table, leisure areas and a high quality commercial kitchen. This is a unique opportunity for a diversified sectors of different types of businesses including assisted living, adult day care, school, hotel and many other possibilities. The property is currently home to Gladen GraceAssisted Living & Adult Day Healthcare. The operation is currently running at the minimum and the projection income of \$3,447,000 /Year when all 5 wings are occupied with 20% vacancy factor....