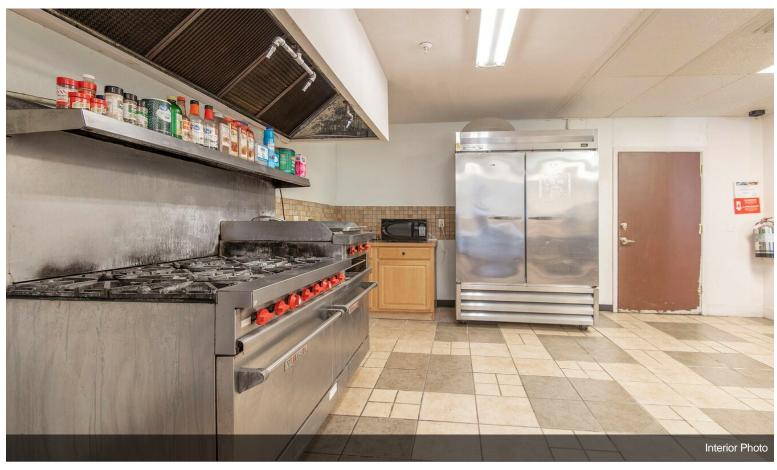

# Golden Grace Adult Day Care

\$3,200,000

A stunning building spanning over 26,000 sq.ft on 2 acres of prime land in of the fastest growing and the most desirable cities, McKinney. There are many architectural features in this building including 49 rooms, conference rooms, offices, dining rooms, reception office, a beautiful chapel, game room with pool table, leisure areas and a high quality commercial kitchen. This is a unique opportunity for a diversified sectors of different types of businesses including assisted living, adult day care, school, hotel and many other possibilities. The property is currently home to Gladen GraceAssisted Living & Adult Day Healthcare. The operation is currently running at the minimum and the projection income of \$3,447,000 /Year when all 5 wings are occupied with 20% vacancy factor....