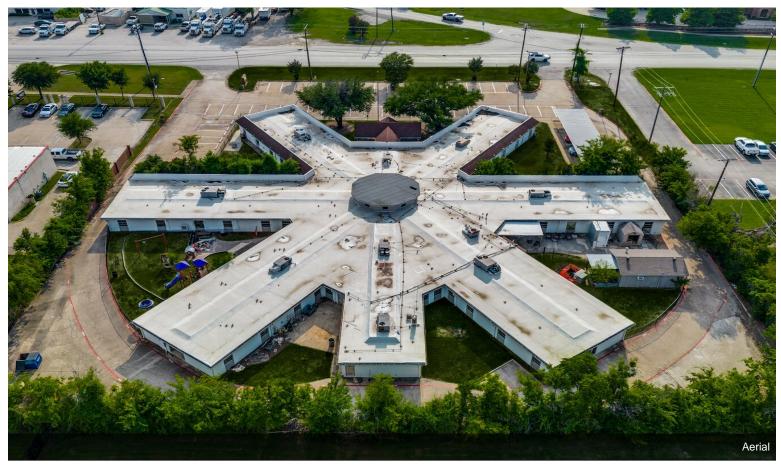

# Golden Grace Adult Day Care

\$3,200,000

A stunning building spanning over 26,000 sq.ft on 2 acres of prime land in of the fastest growing and the most desirable cities, McKinney. There are many architectural features in this building including 49 rooms, conference rooms, offices, dining rooms, reception office, a beautiful chapel, game room with pool table, leisure areas and a high quality commercial kitchen. This is a unique opportunity for a diversified sectors of different types of businesses including assisted living, adult day care, school, hotel and many other possibilities. The property is currently home to Gladen GraceAssisted Living & Adult Day Healthcare. The operation is currently running at the minimum and the projection income of \$3,447,000 /Year when all 5 wings are occupied with 20% vacancy factor....