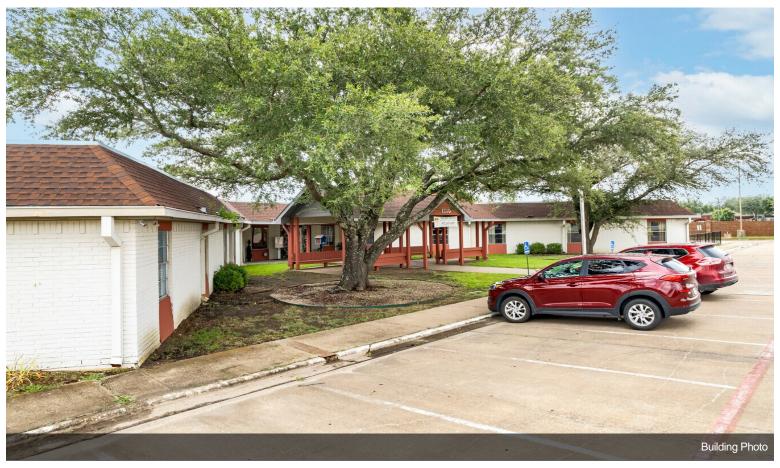

# Golden Grace Adult Day Care

\$3,200,000

A stunning building spanning over 26,000 sq.ft on 2 acres of prime land in of the fastest growing and the most desirable cities, McKinney. There are many architectural features in this building including 49 rooms, conference rooms, offices, dining rooms, reception office, a beautiful chapel, game room with pool table, leisure areas and a high quality commercial kitchen. This is a unique opportunity for a diversified sectors of different types of businesses including assisted living, adult day care, school, hotel and many other possibilities. The property is currently home to Gladen GraceAssisted Living & Adult Day Healthcare. The operation is currently running at the minimum and the projection income of \$3,447,000 /Year when all 5 wings are occupied with 20% vacancy factor....