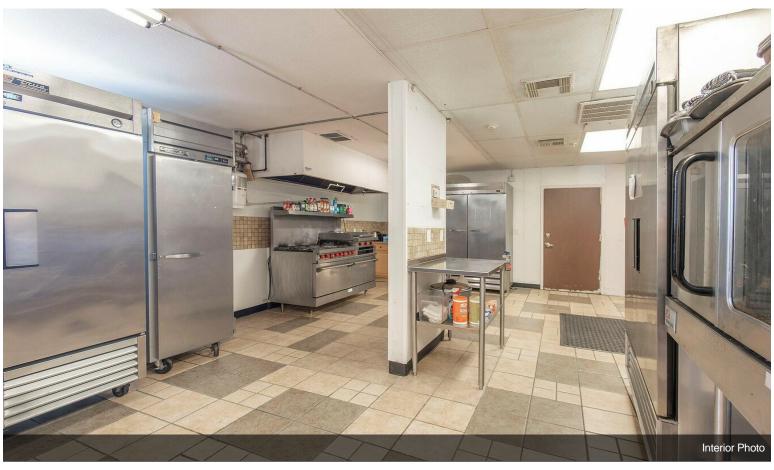

# Golden Grace Adult Day Care

\$3,200,000

A stunning building spanning over 26,000 sq.ft on 2 acres of prime land in of the fastest growing and the most desirable cities, McKinney. There are many architectural features in this building including 49 rooms, conference rooms, offices, dining rooms, reception office, a beautiful chapel, game room with pool table, leisure areas and a high quality commercial kitchen. This is a unique opportunity for a diversified sectors of different types of businesses including assisted living, adult day care, school, hotel and many other possibilities. The property is currently home to Gladen GraceAssisted Living & Adult Day Healthcare. The operation is currently running at the minimum and the projection income of \$3,447,000 /Year when all 5 wings are occupied with 20% vacancy factor....