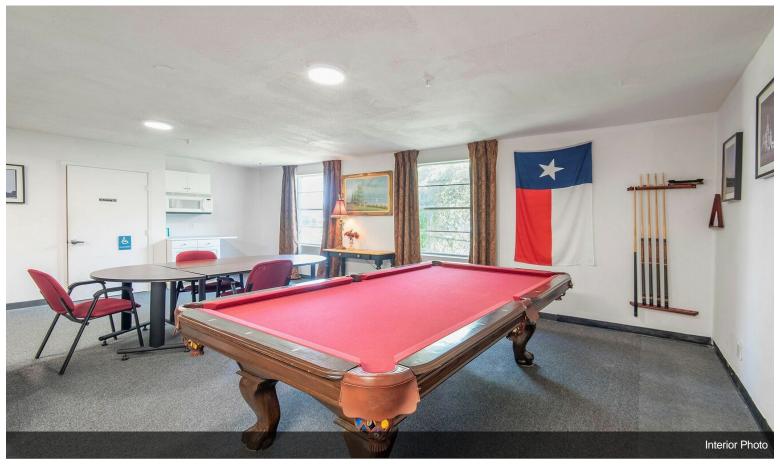

# Golden Grace Adult Day Care

\$3,200,000

A stunning building spanning over 26,000 sq.ft on 2 acres of prime land in of the fastest growing and the most desirable cities, McKinney. There are many architectural features in this building including 49 rooms, conference rooms, offices, dining rooms, reception office, a beautiful chapel, game room with pool table, leisure areas and a high quality commercial kitchen. This is a unique opportunity for a diversified sectors of different types of businesses including assisted living, adult day care, school, hotel and many other possibilities. The property is currently home to Gladen GraceAssisted Living & Adult Day Healthcare. The operation is currently running at the minimum and the projection income of \$3,447,000 /Year when all 5 wings are occupied with 20% vacancy factor....