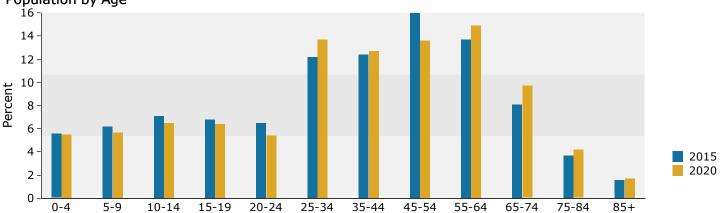

### Population by Age

Scotts Corners Office Site 2241 State Route 208, Montgomery Town of, New York, 12549 Ring: 5 mile radius Prepared by Esri Latitude: 41.52742 Longitude: -74.19878

| Summary                                                                                                                                | Cer                                                               | sus 2010                                               |                                                          | 2015                                                     |                                                      | 202                                       |  |
|----------------------------------------------------------------------------------------------------------------------------------------|-------------------------------------------------------------------|--------------------------------------------------------|----------------------------------------------------------|----------------------------------------------------------|------------------------------------------------------|-------------------------------------------|--|
| Population                                                                                                                             |                                                                   | 27,099                                                 |                                                          | 27,141                                                   |                                                      | 27,48                                     |  |
| Households                                                                                                                             |                                                                   | 9,541                                                  |                                                          | 9,585                                                    |                                                      | 9,7                                       |  |
| Families                                                                                                                               |                                                                   | 7,058                                                  |                                                          | 7,058                                                    |                                                      | 7,1                                       |  |
| Average Household Size                                                                                                                 |                                                                   | 2.80                                                   |                                                          | 2.79                                                     |                                                      | 2.                                        |  |
| Owner Occupied Housing Units                                                                                                           |                                                                   | 7,076                                                  |                                                          | 7,056                                                    |                                                      | 7,1                                       |  |
| Renter Occupied Housing Units                                                                                                          |                                                                   | 2,465                                                  |                                                          | 2,528                                                    |                                                      | 2,6                                       |  |
| Median Age                                                                                                                             |                                                                   | 38.7                                                   |                                                          | 39.8                                                     |                                                      | 40                                        |  |
| Trends: 2015 - 2020 Annual Rate                                                                                                        |                                                                   | Area                                                   |                                                          | State                                                    |                                                      | Nation                                    |  |
| Population                                                                                                                             |                                                                   | 0.26%                                                  |                                                          | 0.42%                                                    |                                                      | 0.75                                      |  |
| Households                                                                                                                             |                                                                   | 0.27%                                                  |                                                          | 0.46%                                                    |                                                      | 0.77                                      |  |
| Families                                                                                                                               |                                                                   | 0.23%                                                  |                                                          | 0.39%                                                    |                                                      | 0.69                                      |  |
| Owner HHs                                                                                                                              |                                                                   | 0.16%                                                  |                                                          | 0.19%                                                    |                                                      | 0.70                                      |  |
| Median Household Income                                                                                                                |                                                                   | 2.77%                                                  |                                                          | 2.84%                                                    |                                                      | 2.66                                      |  |
|                                                                                                                                        |                                                                   |                                                        | 20                                                       | 2015                                                     |                                                      | 2020                                      |  |
| Households by Income                                                                                                                   |                                                                   |                                                        | Number                                                   | Percent                                                  | Number                                               | Perce                                     |  |
| <\$15,000                                                                                                                              |                                                                   |                                                        | 735                                                      | 7.7%                                                     | 633                                                  | 6.5                                       |  |
| \$15,000 - \$24,999                                                                                                                    |                                                                   |                                                        | 705                                                      | 7.4%                                                     | 504                                                  | 5.2                                       |  |
| \$25,000 - \$34,999                                                                                                                    |                                                                   |                                                        | 743                                                      | 7.8%                                                     | 612                                                  | 6.3                                       |  |
| \$35,000 - \$49,999                                                                                                                    |                                                                   |                                                        | 1,074                                                    | 11.2%                                                    | 1,008                                                | 10.4                                      |  |
| \$50,000 - \$74,999                                                                                                                    |                                                                   |                                                        | 1,660                                                    | 17.3%                                                    | 1,493                                                | 15.4                                      |  |
| \$75,000 - \$99,999                                                                                                                    |                                                                   |                                                        | 1,410                                                    | 14.7%                                                    | 1,551                                                | 16.0                                      |  |
| \$100,000 - \$149,999                                                                                                                  |                                                                   |                                                        | 2,010                                                    | 21.0%                                                    | 2,274                                                | 23.4                                      |  |
| \$150,000 - \$199,999                                                                                                                  |                                                                   |                                                        | 672                                                      | 7.0%                                                     | 939                                                  | 9.7                                       |  |
| \$200,000+                                                                                                                             |                                                                   |                                                        | 575                                                      | 6.0%                                                     | 701                                                  | 7.2                                       |  |
| Median Household Income                                                                                                                |                                                                   |                                                        | \$72,405                                                 |                                                          | \$83,017                                             |                                           |  |
| Average Household Income                                                                                                               |                                                                   |                                                        | \$88,820                                                 |                                                          | \$102,424                                            |                                           |  |
| Per Capita Income                                                                                                                      |                                                                   |                                                        | \$31,462                                                 |                                                          | \$36,303                                             |                                           |  |
|                                                                                                                                        | Census 20                                                         | 10                                                     |                                                          | 15                                                       |                                                      | 20                                        |  |
| Population by Age                                                                                                                      | Number                                                            | Percent                                                | Number                                                   | Percent                                                  | Number                                               | Perce                                     |  |
| 0 - 4                                                                                                                                  | 1,628                                                             | 6.0%                                                   | 1,520                                                    | 5.6%                                                     | 1,514                                                | 5.5                                       |  |
| 5 - 9                                                                                                                                  | 1,855                                                             | 6.8%                                                   | 1,684                                                    | 6.2%                                                     | 1,564                                                | 5.7                                       |  |
| 10 - 14                                                                                                                                | 2,063                                                             | 7.6%                                                   | 1,928                                                    | 7.1%                                                     | 1,776                                                | 6.                                        |  |
| 15 - 19                                                                                                                                | 2,112                                                             | 7.8%                                                   | 1,853                                                    | 6.8%                                                     | 1,755                                                | 6.4                                       |  |
| 20 - 24                                                                                                                                | 1,583                                                             | 5.8%                                                   | 1,768                                                    | 6.5%                                                     | 1,484                                                | 5.4                                       |  |
| 25 - 34                                                                                                                                | 3,000                                                             | 11.1%                                                  | 3,307                                                    | 12.2%                                                    | 3,768                                                | 13.7                                      |  |
| 35 - 44                                                                                                                                | 3,940                                                             | 14.5%                                                  | 3,375                                                    | 12.4%                                                    | 3,503                                                | 12.7                                      |  |
| 45 - 54                                                                                                                                | 4,563                                                             | 16.8%                                                  | 4,333                                                    | 16.0%                                                    | 3,752                                                | 13.6                                      |  |
| 55 - 64                                                                                                                                | 3,274                                                             | 12.1%                                                  | 3,725                                                    | 13.7%                                                    | 4,102                                                | 14.9                                      |  |
| 65 - 74                                                                                                                                | 1,673                                                             | 6.2%                                                   | 2,203                                                    | 8.1%                                                     | 2,656                                                | 9.7                                       |  |
|                                                                                                                                        | 1,001                                                             | 3.7%                                                   | 999                                                      | 3.7%                                                     | 1,153                                                | 4.2                                       |  |
|                                                                                                                                        |                                                                   |                                                        |                                                          |                                                          |                                                      | 1.7                                       |  |
| 75 - 84                                                                                                                                |                                                                   |                                                        |                                                          | 1.6%                                                     | 401                                                  | 2020                                      |  |
|                                                                                                                                        | 404                                                               | 1.5%                                                   | 446                                                      | 1.6%                                                     | 461<br><b>20</b>                                     |                                           |  |
| 75 - 84<br>85+                                                                                                                         | 404<br><b>Census 20</b>                                           | 1.5%<br><b>10</b>                                      | 446<br><b>20</b>                                         | 15                                                       | 20                                                   | 20                                        |  |
| 75 - 84<br>85+<br>Race and Ethnicity                                                                                                   | 404<br><b>Census 20</b><br>Number                                 | 1.5%<br><b>10</b><br>Percent                           | 446<br><b>20</b><br>Number                               | Percent                                                  | <b>20</b><br>Number                                  | Perce                                     |  |
| 75 - 84<br>85+<br>Race and Ethnicity<br>White Alone                                                                                    | 404<br><b>Census 20</b><br>Number<br>22,952                       | 1.5%<br><b>10</b><br>Percent<br>84.7%                  | 446<br><b>20</b><br>Number<br>22,424                     | Percent<br>82.6%                                         | Number<br>22,038                                     | Perce<br>80.2                             |  |
| 75 - 84<br>85+<br>Race and Ethnicity<br>White Alone<br>Black Alone                                                                     | 404<br><b>Census 20</b><br>Number<br>22,952<br>1,912              | 1.5%<br><b>10</b><br>Percent<br>84.7%<br>7.1%          | 446<br><b>20</b><br>Number<br>22,424<br>2,141            | Percent<br>82.6%<br>7.9%                                 | Number<br>22,038<br>2,425                            | Perce<br>80.2<br>8.8                      |  |
| 75 - 84<br>85+<br>Race and Ethnicity<br>White Alone<br>Black Alone<br>American Indian Alone                                            | 404<br><b>Census 20</b><br>Number<br>22,952<br>1,912<br>59        | 1.5%<br><b>10</b><br>Percent<br>84.7%<br>7.1%<br>0.2%  | 446<br>20<br>Number<br>22,424<br>2,141<br>60             | Percent<br>82.6%<br>7.9%<br>0.2%                         | Number<br>22,038<br>2,425<br>63                      | Perco<br>80.2<br>8.8<br>0.2               |  |
| 75 - 84<br>85+<br>Race and Ethnicity<br>White Alone<br>Black Alone<br>American Indian Alone<br>Asian Alone                             | 404<br><b>Census 20</b><br>Number<br>22,952<br>1,912<br>59<br>389 | 1.5%<br>10<br>Percent<br>84.7%<br>7.1%<br>0.2%<br>1.4% | 446<br>Number<br>22,424<br>2,141<br>60<br>430            | Percent<br>82.6%<br>7.9%<br>0.2%<br>1.6%                 | Number<br>22,038<br>2,425<br>63<br>489               | Perco<br>80.2<br>8.8<br>0.2               |  |
| 75 - 84<br>85+<br>Race and Ethnicity<br>White Alone<br>Black Alone<br>American Indian Alone<br>Asian Alone<br>Pacific Islander Alone   | 404  Census 20  Number 22,952 1,912 59 389 5                      | 1.5%  Percent 84.7% 7.1% 0.2% 1.4% 0.0%                | 446<br>20<br>Number<br>22,424<br>2,141<br>60<br>430<br>6 | Percent<br>82.6%<br>7.9%<br>0.2%<br>1.6%<br>0.0%         | Number<br>22,038<br>2,425<br>63<br>489<br>8          | Perco<br>80.2<br>8.8<br>0.2<br>1.8        |  |
| 75 - 84 85+  Race and Ethnicity White Alone Black Alone American Indian Alone Asian Alone Pacific Islander Alone Some Other Race Alone | 404  Census 20  Number 22,952 1,912 59 389 5 1,013                | 1.5%  Percent 84.7% 7.1% 0.2% 1.4% 0.0% 3.7%           | 1,185                                                    | Percent<br>82.6%<br>7.9%<br>0.2%<br>1.6%<br>0.0%<br>4.4% | Number<br>22,038<br>2,425<br>63<br>489<br>8<br>1,421 | Perc.<br>80.2<br>8.8<br>0.2<br>1.8<br>0.0 |  |
| 75 - 84<br>85+<br>Race and Ethnicity<br>White Alone<br>Black Alone<br>American Indian Alone<br>Asian Alone<br>Pacific Islander Alone   | 404  Census 20  Number 22,952 1,912 59 389 5                      | 1.5%  Percent 84.7% 7.1% 0.2% 1.4% 0.0%                | 446<br>20<br>Number<br>22,424<br>2,141<br>60<br>430<br>6 | Percent<br>82.6%<br>7.9%<br>0.2%<br>1.6%<br>0.0%         | Number<br>22,038<br>2,425<br>63<br>489<br>8          | Perc<br>80.3<br>8.8<br>0.3<br>1.8         |  |