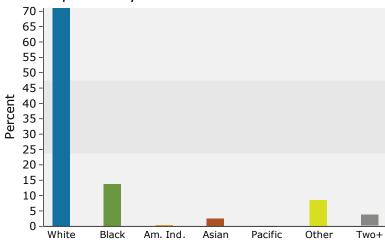

### 2015 Population by Race

2015 Percent Hispanic Origin: 16.0%

Source: U.S. Census Bureau, Census 2010 Summary File 1. Esri forecasts for 2015 and 2020.

©2015 Esri Page 2 of 6

Scotts Corners Office Site 2241 State Route 208, Montgomery Town of, New York, 12549 Ring: 10 mile radius Prepared by Esri Latitude: 41.52742 Longitude: -74.19878

Scotts Corners Office Site 2241 State Route 208, Montgomery Town of, New York, 12549 Ring: 5 mile radius Prepared by Esri Latitude: 41.52742 Longitude: -74.19878

| Summary                                                                                                                                | Cer                                                               | sus 2010                                               |                                                          | 2015                                                     |                                                      | 202                                       |  |
|----------------------------------------------------------------------------------------------------------------------------------------|-------------------------------------------------------------------|--------------------------------------------------------|----------------------------------------------------------|----------------------------------------------------------|------------------------------------------------------|-------------------------------------------|--|
| Population                                                                                                                             |                                                                   | 27,099                                                 |                                                          | 27,141                                                   |                                                      | 27,48                                     |  |
| Households                                                                                                                             |                                                                   | 9,541                                                  |                                                          | 9,585                                                    |                                                      | 9,7                                       |  |
| Families                                                                                                                               |                                                                   | 7,058                                                  |                                                          | 7,058                                                    |                                                      | 7,1                                       |  |
| Average Household Size                                                                                                                 |                                                                   | 2.80                                                   |                                                          | 2.79                                                     |                                                      | 2.                                        |  |
| Owner Occupied Housing Units                                                                                                           |                                                                   | 7,076                                                  |                                                          | 7,056                                                    |                                                      | 7,1                                       |  |
| Renter Occupied Housing Units                                                                                                          |                                                                   | 2,465                                                  |                                                          | 2,528                                                    |                                                      | 2,6                                       |  |
| Median Age                                                                                                                             |                                                                   | 38.7                                                   |                                                          | 39.8                                                     |                                                      | 40                                        |  |
| Trends: 2015 - 2020 Annual Rate                                                                                                        |                                                                   | Area                                                   |                                                          | State                                                    |                                                      | Nation                                    |  |
| Population                                                                                                                             |                                                                   | 0.26%                                                  |                                                          | 0.42%                                                    |                                                      | 0.75                                      |  |
| Households                                                                                                                             |                                                                   | 0.27%                                                  |                                                          | 0.46%                                                    |                                                      | 0.77                                      |  |
| Families                                                                                                                               |                                                                   | 0.23%                                                  |                                                          | 0.39%                                                    |                                                      | 0.69                                      |  |
| Owner HHs                                                                                                                              |                                                                   | 0.16%                                                  |                                                          | 0.19%                                                    |                                                      | 0.70                                      |  |
| Median Household Income                                                                                                                |                                                                   | 2.77%                                                  |                                                          | 2.84%                                                    |                                                      | 2.66                                      |  |
|                                                                                                                                        |                                                                   |                                                        | 20                                                       | 2015                                                     |                                                      | 2020                                      |  |
| Households by Income                                                                                                                   |                                                                   |                                                        | Number                                                   | Percent                                                  | Number                                               | Perce                                     |  |
| <\$15,000                                                                                                                              |                                                                   |                                                        | 735                                                      | 7.7%                                                     | 633                                                  | 6.5                                       |  |
| \$15,000 - \$24,999                                                                                                                    |                                                                   |                                                        | 705                                                      | 7.4%                                                     | 504                                                  | 5.2                                       |  |
| \$25,000 - \$34,999                                                                                                                    |                                                                   |                                                        | 743                                                      | 7.8%                                                     | 612                                                  | 6.3                                       |  |
| \$35,000 - \$49,999                                                                                                                    |                                                                   |                                                        | 1,074                                                    | 11.2%                                                    | 1,008                                                | 10.4                                      |  |
| \$50,000 - \$74,999                                                                                                                    |                                                                   |                                                        | 1,660                                                    | 17.3%                                                    | 1,493                                                | 15.4                                      |  |
| \$75,000 - \$99,999                                                                                                                    |                                                                   |                                                        | 1,410                                                    | 14.7%                                                    | 1,551                                                | 16.0                                      |  |
| \$100,000 - \$149,999                                                                                                                  |                                                                   |                                                        | 2,010                                                    | 21.0%                                                    | 2,274                                                | 23.4                                      |  |
| \$150,000 - \$199,999                                                                                                                  |                                                                   |                                                        | 672                                                      | 7.0%                                                     | 939                                                  | 9.7                                       |  |
| \$200,000+                                                                                                                             |                                                                   |                                                        | 575                                                      | 6.0%                                                     | 701                                                  | 7.2                                       |  |
| Median Household Income                                                                                                                |                                                                   |                                                        | \$72,405                                                 |                                                          | \$83,017                                             |                                           |  |
| Average Household Income                                                                                                               |                                                                   |                                                        | \$88,820                                                 |                                                          | \$102,424                                            |                                           |  |
| Per Capita Income                                                                                                                      |                                                                   |                                                        | \$31,462                                                 |                                                          | \$36,303                                             |                                           |  |
|                                                                                                                                        | Census 20                                                         | 10                                                     |                                                          | 15                                                       |                                                      | 20                                        |  |
| Population by Age                                                                                                                      | Number                                                            | Percent                                                | Number                                                   | Percent                                                  | Number                                               | Perce                                     |  |
| 0 - 4                                                                                                                                  | 1,628                                                             | 6.0%                                                   | 1,520                                                    | 5.6%                                                     | 1,514                                                | 5.5                                       |  |
| 5 - 9                                                                                                                                  | 1,855                                                             | 6.8%                                                   | 1,684                                                    | 6.2%                                                     | 1,564                                                | 5.7                                       |  |
| 10 - 14                                                                                                                                | 2,063                                                             | 7.6%                                                   | 1,928                                                    | 7.1%                                                     | 1,776                                                | 6.                                        |  |
| 15 - 19                                                                                                                                | 2,112                                                             | 7.8%                                                   | 1,853                                                    | 6.8%                                                     | 1,755                                                | 6.4                                       |  |
| 20 - 24                                                                                                                                | 1,583                                                             | 5.8%                                                   | 1,768                                                    | 6.5%                                                     | 1,484                                                | 5.4                                       |  |
| 25 - 34                                                                                                                                | 3,000                                                             | 11.1%                                                  | 3,307                                                    | 12.2%                                                    | 3,768                                                | 13.7                                      |  |
| 35 - 44                                                                                                                                | 3,940                                                             | 14.5%                                                  | 3,375                                                    | 12.4%                                                    | 3,503                                                | 12.7                                      |  |
| 45 - 54                                                                                                                                | 4,563                                                             | 16.8%                                                  | 4,333                                                    | 16.0%                                                    | 3,752                                                | 13.6                                      |  |
| 55 - 64                                                                                                                                | 3,274                                                             | 12.1%                                                  | 3,725                                                    | 13.7%                                                    | 4,102                                                | 14.9                                      |  |
| 65 - 74                                                                                                                                | 1,673                                                             | 6.2%                                                   | 2,203                                                    | 8.1%                                                     | 2,656                                                | 9.7                                       |  |
|                                                                                                                                        | 1,001                                                             | 3.7%                                                   | 999                                                      | 3.7%                                                     | 1,153                                                | 4.2                                       |  |
|                                                                                                                                        |                                                                   |                                                        |                                                          |                                                          |                                                      | 1.7                                       |  |
| 75 - 84                                                                                                                                |                                                                   |                                                        |                                                          | 1.6%                                                     | 401                                                  | 2020                                      |  |
|                                                                                                                                        | 404                                                               | 1.5%                                                   | 446                                                      | 1.6%                                                     | 461<br><b>20</b>                                     |                                           |  |
| 75 - 84<br>85+                                                                                                                         | 404<br><b>Census 20</b>                                           | 1.5%<br><b>10</b>                                      | 446<br><b>20</b>                                         | 15                                                       | 20                                                   | 20                                        |  |
| 75 - 84<br>85+<br>Race and Ethnicity                                                                                                   | 404<br><b>Census 20</b><br>Number                                 | 1.5%<br><b>10</b><br>Percent                           | 446<br><b>20</b><br>Number                               | Percent                                                  | <b>20</b><br>Number                                  | Perce                                     |  |
| 75 - 84<br>85+<br>Race and Ethnicity<br>White Alone                                                                                    | 404<br><b>Census 20</b><br>Number<br>22,952                       | 1.5%<br><b>10</b><br>Percent<br>84.7%                  | 446<br><b>20</b><br>Number<br>22,424                     | Percent<br>82.6%                                         | Number<br>22,038                                     | Perce<br>80.2                             |  |
| 75 - 84<br>85+<br>Race and Ethnicity<br>White Alone<br>Black Alone                                                                     | 404<br><b>Census 20</b><br>Number<br>22,952<br>1,912              | 1.5%<br><b>10</b><br>Percent<br>84.7%<br>7.1%          | 446<br><b>20</b><br>Number<br>22,424<br>2,141            | Percent<br>82.6%<br>7.9%                                 | Number<br>22,038<br>2,425                            | Perce<br>80.2<br>8.8                      |  |
| 75 - 84<br>85+<br>Race and Ethnicity<br>White Alone<br>Black Alone<br>American Indian Alone                                            | 404<br><b>Census 20</b><br>Number<br>22,952<br>1,912<br>59        | 1.5%<br><b>10</b><br>Percent<br>84.7%<br>7.1%<br>0.2%  | 446<br>20<br>Number<br>22,424<br>2,141<br>60             | Percent<br>82.6%<br>7.9%<br>0.2%                         | Number<br>22,038<br>2,425<br>63                      | Perco<br>80.2<br>8.8<br>0.2               |  |
| 75 - 84<br>85+<br>Race and Ethnicity<br>White Alone<br>Black Alone<br>American Indian Alone<br>Asian Alone                             | 404<br><b>Census 20</b><br>Number<br>22,952<br>1,912<br>59<br>389 | 1.5%<br>10<br>Percent<br>84.7%<br>7.1%<br>0.2%<br>1.4% | 446<br>Number<br>22,424<br>2,141<br>60<br>430            | Percent<br>82.6%<br>7.9%<br>0.2%<br>1.6%                 | Number<br>22,038<br>2,425<br>63<br>489               | Perco<br>80.2<br>8.8<br>0.2               |  |
| 75 - 84<br>85+<br>Race and Ethnicity<br>White Alone<br>Black Alone<br>American Indian Alone<br>Asian Alone<br>Pacific Islander Alone   | 404  Census 20  Number 22,952 1,912 59 389 5                      | 1.5%  Percent 84.7% 7.1% 0.2% 1.4% 0.0%                | 446<br>20<br>Number<br>22,424<br>2,141<br>60<br>430<br>6 | Percent<br>82.6%<br>7.9%<br>0.2%<br>1.6%<br>0.0%         | Number<br>22,038<br>2,425<br>63<br>489<br>8          | Perco<br>80.2<br>8.8<br>0.2<br>1.8        |  |
| 75 - 84 85+  Race and Ethnicity White Alone Black Alone American Indian Alone Asian Alone Pacific Islander Alone Some Other Race Alone | 404  Census 20  Number 22,952 1,912 59 389 5 1,013                | 1.5%  Percent 84.7% 7.1% 0.2% 1.4% 0.0% 3.7%           | 1,185                                                    | Percent<br>82.6%<br>7.9%<br>0.2%<br>1.6%<br>0.0%<br>4.4% | Number<br>22,038<br>2,425<br>63<br>489<br>8<br>1,421 | Perc.<br>80.2<br>8.8<br>0.2<br>1.8<br>0.0 |  |
| 75 - 84<br>85+<br>Race and Ethnicity<br>White Alone<br>Black Alone<br>American Indian Alone<br>Asian Alone<br>Pacific Islander Alone   | 404  Census 20  Number 22,952 1,912 59 389 5                      | 1.5%  Percent 84.7% 7.1% 0.2% 1.4% 0.0%                | 446<br>20<br>Number<br>22,424<br>2,141<br>60<br>430<br>6 | Percent<br>82.6%<br>7.9%<br>0.2%<br>1.6%<br>0.0%         | Number<br>22,038<br>2,425<br>63<br>489<br>8          | Perc<br>80.3<br>8.8<br>0.3<br>1.8         |  |