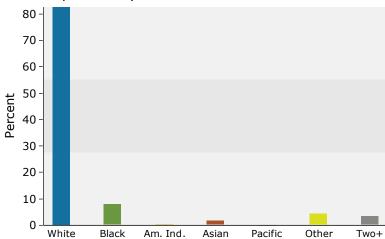

### 2015 Population by Race

2015 Percent Hispanic Origin: 16.0%

Source: U.S. Census Bureau, Census 2010 Summary File 1. Esri forecasts for 2015 and 2020.

©2015 Esri Page 2 of 6

Scotts Corners Office Site 2241 State Route 208, Montgomery Town of, New York, 12549 Ring: 10 mile radius Prepared by Esri Latitude: 41.52742 Longitude: -74.19878

Scotts Corners Office Site 2241 State Route 208, Montgomery Town of, New York, 12549 Ring: 5 mile radius Prepared by Esri Latitude: 41.52742 Longitude: -74.19878

| Summary                                                                                                                                | Cer                                                               | sus 2010                                               |                                                          | 2015                                                     |                                                      | 202                                       |  |
|----------------------------------------------------------------------------------------------------------------------------------------|-------------------------------------------------------------------|--------------------------------------------------------|----------------------------------------------------------|----------------------------------------------------------|------------------------------------------------------|-------------------------------------------|--|
| Population                                                                                                                             |                                                                   | 27,099                                                 |                                                          | 27,141                                                   |                                                      | 27,48                                     |  |
| Households                                                                                                                             |                                                                   | 9,541                                                  |                                                          | 9,585                                                    |                                                      | 9,7                                       |  |
| Families                                                                                                                               |                                                                   | 7,058                                                  |                                                          | 7,058                                                    |                                                      | 7,1                                       |  |
| Average Household Size                                                                                                                 |                                                                   | 2.80                                                   |                                                          | 2.79                                                     |                                                      | 2.                                        |  |
| Owner Occupied Housing Units                                                                                                           |                                                                   | 7,076                                                  |                                                          | 7,056                                                    |                                                      | 7,1                                       |  |
| Renter Occupied Housing Units                                                                                                          |                                                                   | 2,465                                                  |                                                          | 2,528                                                    |                                                      | 2,6                                       |  |
| Median Age                                                                                                                             |                                                                   | 38.7                                                   |                                                          | 39.8                                                     |                                                      | 40                                        |  |
| Trends: 2015 - 2020 Annual Rate                                                                                                        |                                                                   | Area                                                   |                                                          | State                                                    |                                                      | Nation                                    |  |
| Population                                                                                                                             |                                                                   | 0.26%                                                  |                                                          | 0.42%                                                    |                                                      | 0.75                                      |  |
| Households                                                                                                                             |                                                                   | 0.27%                                                  |                                                          | 0.46%                                                    |                                                      | 0.77                                      |  |
| Families                                                                                                                               |                                                                   | 0.23%                                                  |                                                          | 0.39%                                                    |                                                      | 0.69                                      |  |
| Owner HHs                                                                                                                              |                                                                   | 0.16%                                                  |                                                          | 0.19%                                                    |                                                      | 0.70                                      |  |
| Median Household Income                                                                                                                |                                                                   | 2.77%                                                  |                                                          | 2.84%                                                    |                                                      | 2.66                                      |  |
|                                                                                                                                        |                                                                   |                                                        | 20                                                       | 2015                                                     |                                                      | 2020                                      |  |
| Households by Income                                                                                                                   |                                                                   |                                                        | Number                                                   | Percent                                                  | Number                                               | Perce                                     |  |
| <\$15,000                                                                                                                              |                                                                   |                                                        | 735                                                      | 7.7%                                                     | 633                                                  | 6.5                                       |  |
| \$15,000 - \$24,999                                                                                                                    |                                                                   |                                                        | 705                                                      | 7.4%                                                     | 504                                                  | 5.2                                       |  |
| \$25,000 - \$34,999                                                                                                                    |                                                                   |                                                        | 743                                                      | 7.8%                                                     | 612                                                  | 6.3                                       |  |
| \$35,000 - \$49,999                                                                                                                    |                                                                   |                                                        | 1,074                                                    | 11.2%                                                    | 1,008                                                | 10.4                                      |  |
| \$50,000 - \$74,999                                                                                                                    |                                                                   |                                                        | 1,660                                                    | 17.3%                                                    | 1,493                                                | 15.4                                      |  |
| \$75,000 - \$99,999                                                                                                                    |                                                                   |                                                        | 1,410                                                    | 14.7%                                                    | 1,551                                                | 16.0                                      |  |
| \$100,000 - \$149,999                                                                                                                  |                                                                   |                                                        | 2,010                                                    | 21.0%                                                    | 2,274                                                | 23.4                                      |  |
| \$150,000 - \$199,999                                                                                                                  |                                                                   |                                                        | 672                                                      | 7.0%                                                     | 939                                                  | 9.7                                       |  |
| \$200,000+                                                                                                                             |                                                                   |                                                        | 575                                                      | 6.0%                                                     | 701                                                  | 7.2                                       |  |
| Median Household Income                                                                                                                |                                                                   |                                                        | \$72,405                                                 |                                                          | \$83,017                                             |                                           |  |
| Average Household Income                                                                                                               |                                                                   |                                                        | \$88,820                                                 |                                                          | \$102,424                                            |                                           |  |
| Per Capita Income                                                                                                                      |                                                                   |                                                        | \$31,462                                                 |                                                          | \$36,303                                             |                                           |  |
|                                                                                                                                        | Census 20                                                         | 10                                                     |                                                          | 15                                                       |                                                      | 20                                        |  |
| Population by Age                                                                                                                      | Number                                                            | Percent                                                | Number                                                   | Percent                                                  | Number                                               | Perce                                     |  |
| 0 - 4                                                                                                                                  | 1,628                                                             | 6.0%                                                   | 1,520                                                    | 5.6%                                                     | 1,514                                                | 5.5                                       |  |
| 5 - 9                                                                                                                                  | 1,855                                                             | 6.8%                                                   | 1,684                                                    | 6.2%                                                     | 1,564                                                | 5.7                                       |  |
| 10 - 14                                                                                                                                | 2,063                                                             | 7.6%                                                   | 1,928                                                    | 7.1%                                                     | 1,776                                                | 6.                                        |  |
| 15 - 19                                                                                                                                | 2,112                                                             | 7.8%                                                   | 1,853                                                    | 6.8%                                                     | 1,755                                                | 6.4                                       |  |
| 20 - 24                                                                                                                                | 1,583                                                             | 5.8%                                                   | 1,768                                                    | 6.5%                                                     | 1,484                                                | 5.4                                       |  |
| 25 - 34                                                                                                                                | 3,000                                                             | 11.1%                                                  | 3,307                                                    | 12.2%                                                    | 3,768                                                | 13.7                                      |  |
| 35 - 44                                                                                                                                | 3,940                                                             | 14.5%                                                  | 3,375                                                    | 12.4%                                                    | 3,503                                                | 12.7                                      |  |
| 45 - 54                                                                                                                                | 4,563                                                             | 16.8%                                                  | 4,333                                                    | 16.0%                                                    | 3,752                                                | 13.6                                      |  |
| 55 - 64                                                                                                                                | 3,274                                                             | 12.1%                                                  | 3,725                                                    | 13.7%                                                    | 4,102                                                | 14.9                                      |  |
| 65 - 74                                                                                                                                | 1,673                                                             | 6.2%                                                   | 2,203                                                    | 8.1%                                                     | 2,656                                                | 9.7                                       |  |
|                                                                                                                                        | 1,001                                                             | 3.7%                                                   | 999                                                      | 3.7%                                                     | 1,153                                                | 4.2                                       |  |
|                                                                                                                                        |                                                                   |                                                        |                                                          |                                                          |                                                      | 1.7                                       |  |
| 75 - 84                                                                                                                                |                                                                   |                                                        |                                                          | 1.6%                                                     | 401                                                  | 2020                                      |  |
|                                                                                                                                        | 404                                                               | 1.5%                                                   | 446                                                      | 1.6%                                                     | 461<br><b>20</b>                                     |                                           |  |
| 75 - 84<br>85+                                                                                                                         | 404<br><b>Census 20</b>                                           | 1.5%<br><b>10</b>                                      | 446<br><b>20</b>                                         | 15                                                       | 20                                                   | 20                                        |  |
| 75 - 84<br>85+<br>Race and Ethnicity                                                                                                   | 404<br><b>Census 20</b><br>Number                                 | 1.5%<br><b>10</b><br>Percent                           | 446<br><b>20</b><br>Number                               | Percent                                                  | <b>20</b><br>Number                                  | Perce                                     |  |
| 75 - 84<br>85+<br>Race and Ethnicity<br>White Alone                                                                                    | 404<br><b>Census 20</b><br>Number<br>22,952                       | 1.5%<br><b>10</b><br>Percent<br>84.7%                  | 446<br><b>20</b><br>Number<br>22,424                     | Percent<br>82.6%                                         | Number<br>22,038                                     | Perce<br>80.2                             |  |
| 75 - 84<br>85+<br>Race and Ethnicity<br>White Alone<br>Black Alone                                                                     | 404<br><b>Census 20</b><br>Number<br>22,952<br>1,912              | 1.5%<br><b>10</b><br>Percent<br>84.7%<br>7.1%          | 446<br><b>20</b><br>Number<br>22,424<br>2,141            | Percent<br>82.6%<br>7.9%                                 | Number<br>22,038<br>2,425                            | Perce<br>80.2<br>8.8                      |  |
| 75 - 84<br>85+<br>Race and Ethnicity<br>White Alone<br>Black Alone<br>American Indian Alone                                            | 404<br><b>Census 20</b><br>Number<br>22,952<br>1,912<br>59        | 1.5%<br><b>10</b><br>Percent<br>84.7%<br>7.1%<br>0.2%  | 446<br>20<br>Number<br>22,424<br>2,141<br>60             | Percent<br>82.6%<br>7.9%<br>0.2%                         | Number<br>22,038<br>2,425<br>63                      | Perco<br>80.2<br>8.8<br>0.2               |  |
| 75 - 84<br>85+<br>Race and Ethnicity<br>White Alone<br>Black Alone<br>American Indian Alone<br>Asian Alone                             | 404<br><b>Census 20</b><br>Number<br>22,952<br>1,912<br>59<br>389 | 1.5%<br>10<br>Percent<br>84.7%<br>7.1%<br>0.2%<br>1.4% | 446<br>Number<br>22,424<br>2,141<br>60<br>430            | Percent<br>82.6%<br>7.9%<br>0.2%<br>1.6%                 | Number<br>22,038<br>2,425<br>63<br>489               | Perco<br>80.2<br>8.8<br>0.2               |  |
| 75 - 84<br>85+<br>Race and Ethnicity<br>White Alone<br>Black Alone<br>American Indian Alone<br>Asian Alone<br>Pacific Islander Alone   | 404  Census 20  Number 22,952 1,912 59 389 5                      | 1.5%  Percent 84.7% 7.1% 0.2% 1.4% 0.0%                | 446<br>20<br>Number<br>22,424<br>2,141<br>60<br>430<br>6 | Percent<br>82.6%<br>7.9%<br>0.2%<br>1.6%<br>0.0%         | Number<br>22,038<br>2,425<br>63<br>489<br>8          | Perco<br>80.2<br>8.8<br>0.2<br>1.8        |  |
| 75 - 84 85+  Race and Ethnicity White Alone Black Alone American Indian Alone Asian Alone Pacific Islander Alone Some Other Race Alone | 404  Census 20  Number 22,952 1,912 59 389 5 1,013                | 1.5%  Percent 84.7% 7.1% 0.2% 1.4% 0.0% 3.7%           | 1,185                                                    | Percent<br>82.6%<br>7.9%<br>0.2%<br>1.6%<br>0.0%<br>4.4% | Number<br>22,038<br>2,425<br>63<br>489<br>8<br>1,421 | Perc.<br>80.2<br>8.8<br>0.2<br>1.8<br>0.0 |  |
| 75 - 84<br>85+<br>Race and Ethnicity<br>White Alone<br>Black Alone<br>American Indian Alone<br>Asian Alone<br>Pacific Islander Alone   | 404  Census 20  Number 22,952 1,912 59 389 5                      | 1.5%  Percent 84.7% 7.1% 0.2% 1.4% 0.0%                | 446<br>20<br>Number<br>22,424<br>2,141<br>60<br>430<br>6 | Percent<br>82.6%<br>7.9%<br>0.2%<br>1.6%<br>0.0%         | Number<br>22,038<br>2,425<br>63<br>489<br>8          | Perc<br>80.3<br>8.8<br>0.3<br>1.8         |  |