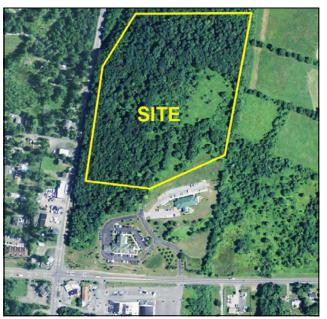

# **Premier Corporate Office Development Site**

Scotts Corners, Montgomery, New York

- 24.8 Acres
- Zoned OP /Office Park

Easy access to interstate highways. Exit 5 of I-84 just 1 mile, NYS Thruway and NYS Quickway (I-86) accessible with nearby interchanges.

Old Route 208 realignment negotiated, providing increased access

Large site can accommodate 70,000+ square feet of office

Includes potential to subdivide a parcel off on Route 208.

Survey, Topo, and Concept plans available.

 Scotts Corners Drive with secondary access from NYS Rt 208

For Sale: 1,250,000

- Located at the busy and well-known intersection known as Scotts Corners
- Join Walden Savings Bank, Community Foundation of Orange and Sullivan, the Orange County Chamber of Commerce, William A Smith and Son, and the Orange County United Way at this hilltop corporate park, with excellent access and notable location