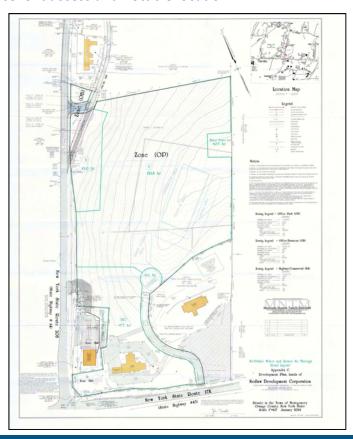

# **Premier Corporate Office Development Site**

Scotts Corners, Montgomery, New York

- 24.8 Acres
- Zoned OP /Office Park

Easy access to interstate highways. Exit 5 of I-84 just 1 mile, NYS Thruway and NYS Quickway (I-86) accessible with nearby interchanges.

Old Route 208 realignment negotiated, providing increased access

Large site can accommodate 70,000+ square feet of office

Includes potential to subdivide a parcel off on Route 208.

Survey, Topo, and Concept plans available.

 Scotts Corners Drive with secondary access from NYS Rt 208

For Sale: 1,250,000

- Located at the busy and well-known intersection known as Scotts Corners
- Join Walden Savings Bank, Community Foundation of Orange and Sullivan, the Orange County Chamber of Commerce, William A Smith and Son, and the Orange County United Way at this hilltop corporate park, with excellent access and notable location