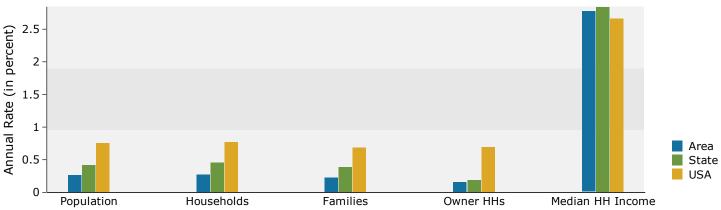

8<br>0.0 |  |
| 75 - 84<br>85+<br>Race and Ethnicity<br>White Alone<br>Black Alone<br>American Indian Alone<br>Asian Alone<br>Pacific Islander Alone   | 404  Census 20  Number 22,952 1,912 59 389 5                      | 1.5%  Percent 84.7% 7.1% 0.2% 1.4% 0.0%                | 446<br>20<br>Number<br>22,424<br>2,141<br>60<br>430<br>6 | Percent<br>82.6%<br>7.9%<br>0.2%<br>1.6%<br>0.0%         | Number<br>22,038<br>2,425<br>63<br>489<br>8          | Perc<br>80.3<br>8.8<br>0.3<br>1.8         |  |

October 12, 2015

©2015 Esri Page 1 of 6

Source: U.S. Census Bureau, Census 2010 Summary File 1. Esri forecasts for 2015 and 2020.



Scotts Corners Office Site 2241 State Route 208, Montgomery Town of, New York, 12549 Ring: 5 mile radius

Prepared by Esri Latitude: 41.52742 Longitude: -74.19878





### Population by Age



### 2015 Household Income



### 2015 Population by Race



2015 Percent Hispanic Origin: 16.0%

Source: U.S. Census Bureau, Census 2010 Summary File 1. Esri forecasts for 2015 and 2020.

©2015 Esri Page 2 of 6



Scotts Corners Office Site 2241 State Route 208, Montgomery Town of, New York, 12549 Ring: 10 mile radius Prepared by Esri Latitude: 41.52742 Longitude: -74.19878

| Summary                                      | •••                       | nsus 2010  |                    | 2015                |           |                  |
|----------------------------------------------|---------------------------|------------|--------------------|---------------------|-----------|------------------|
| Population                                   |