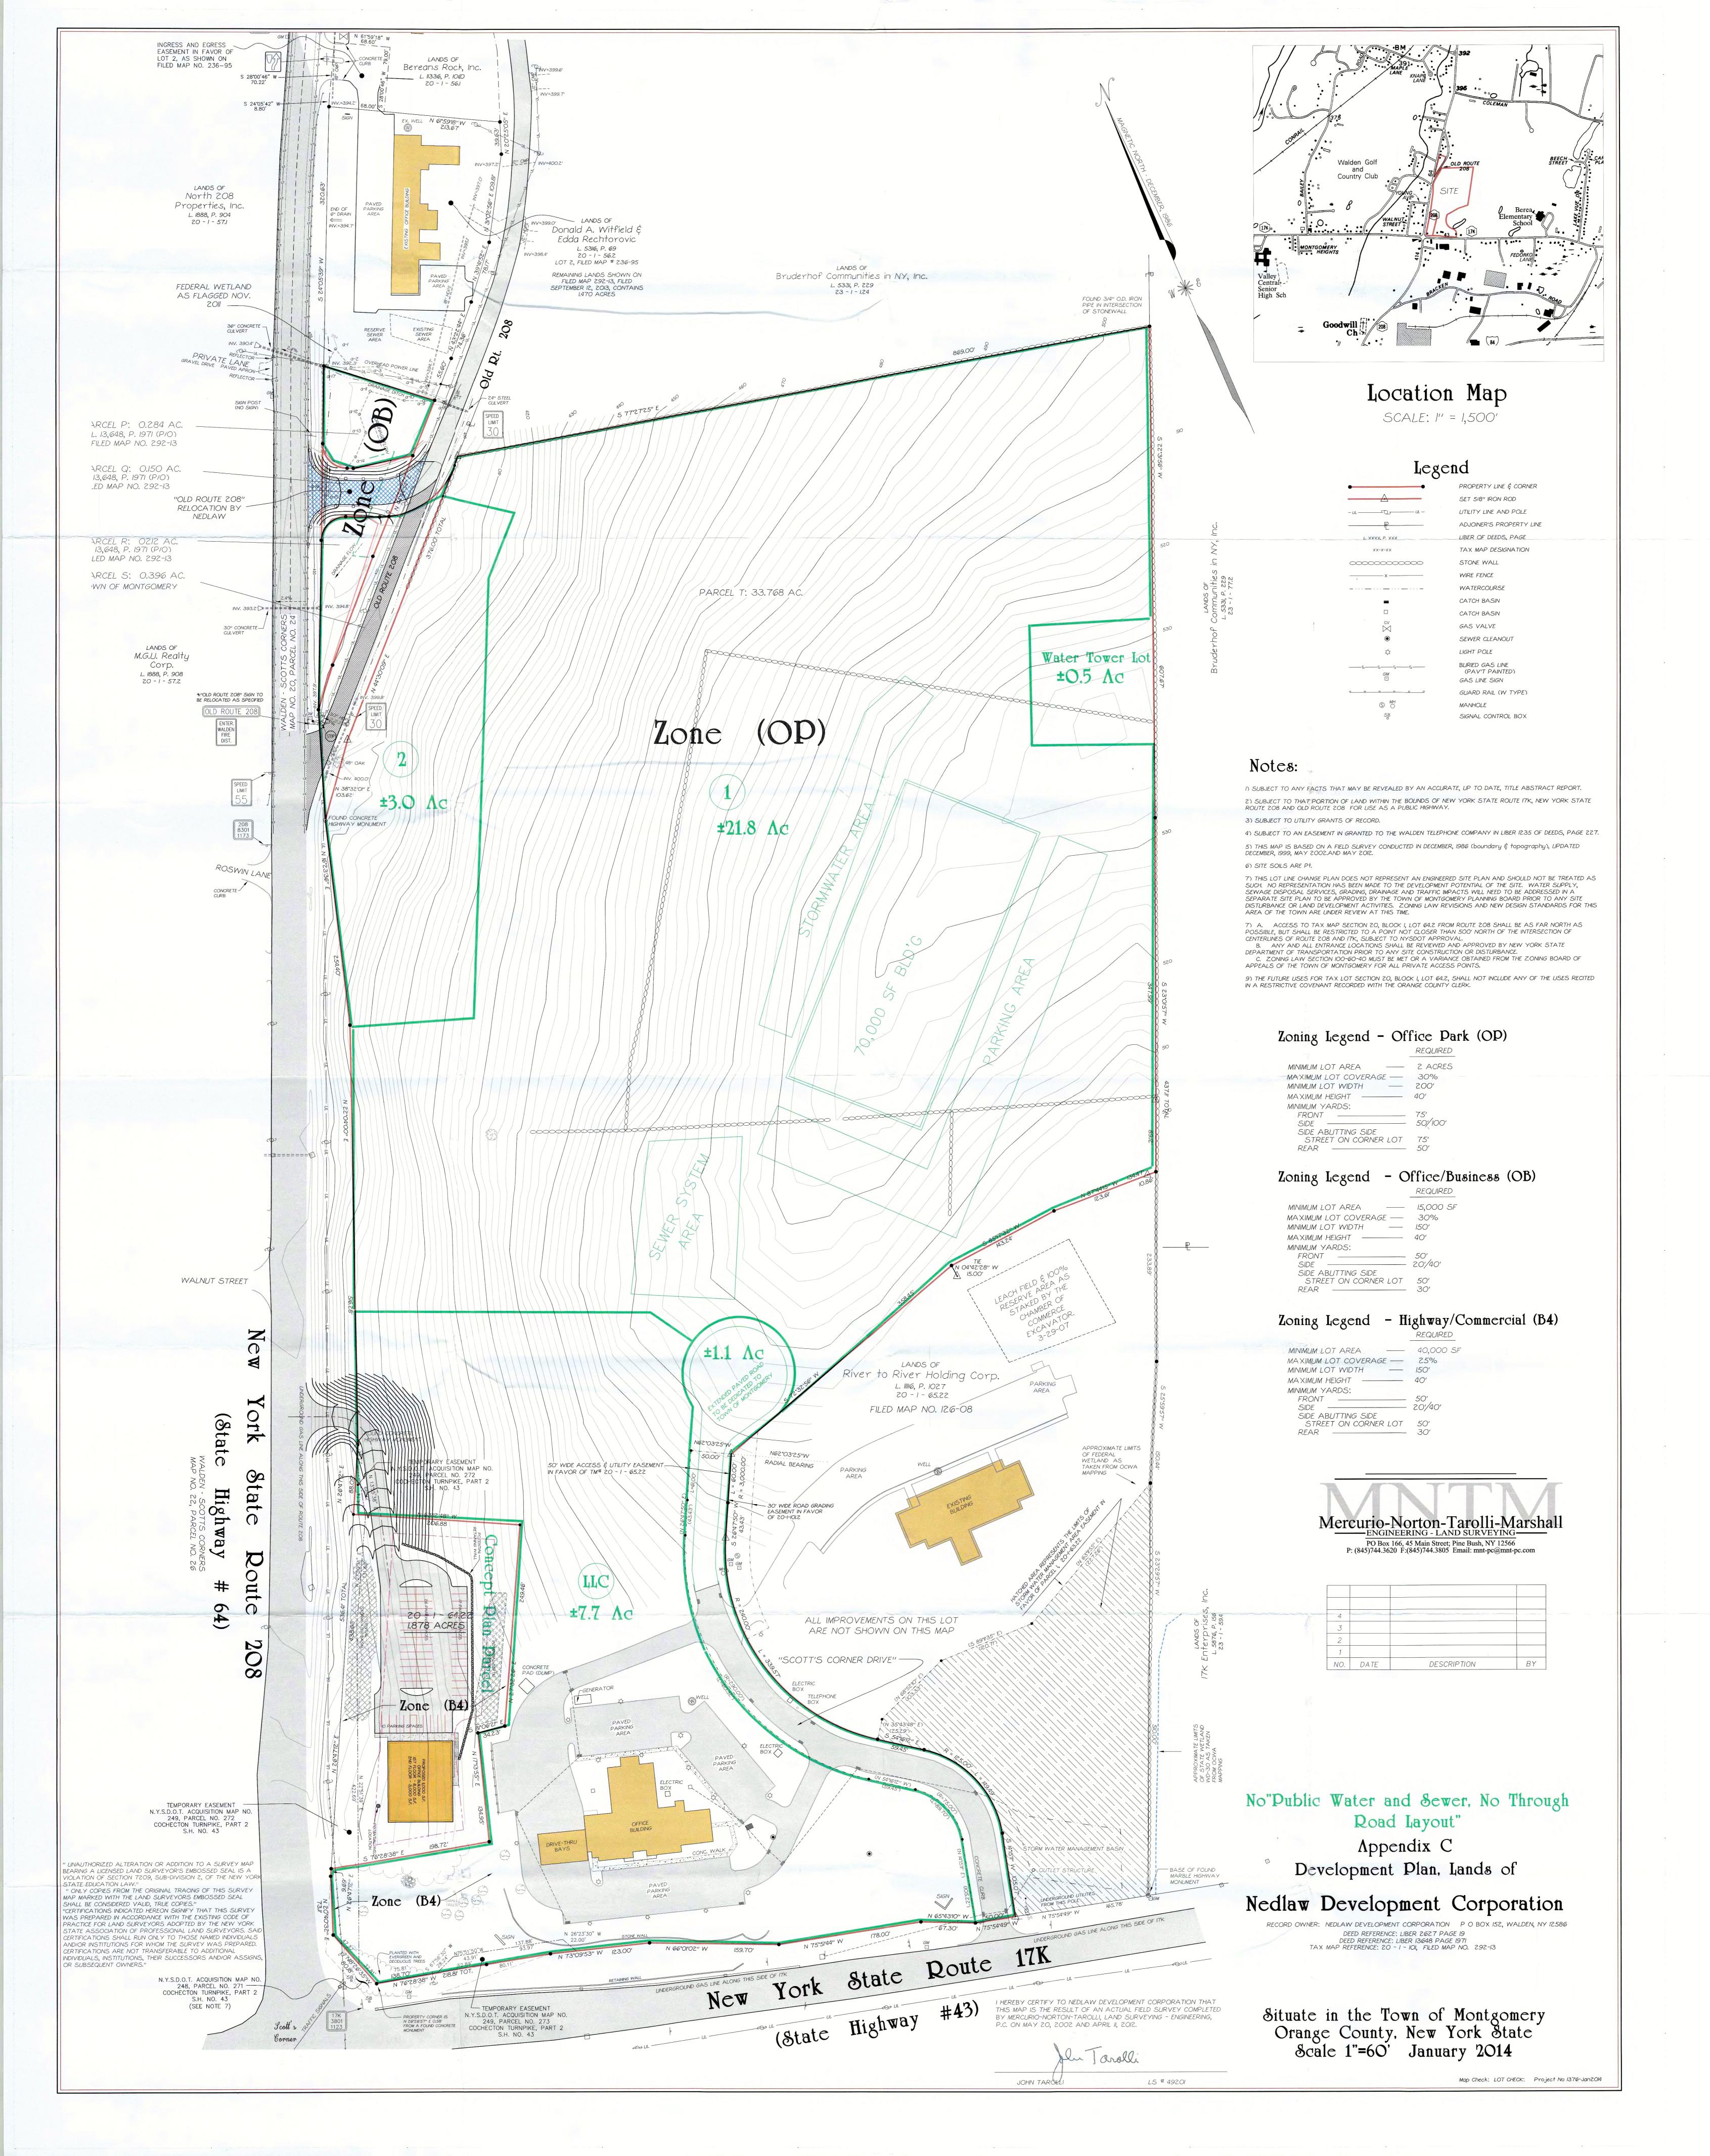

# **Premier Corporate Office Development Site**

Scotts Corners, Montgomery, New York

- 24.8 Acres
- Zoned OP /Office Park

Easy access to interstate highways. Exit 5 of I-84 just 1 mile, NYS Thruway and NYS Quickway (I-86) accessible with nearby interchanges.

Old Route 208 realignment negotiated, providing increased access

Large site can accommodate 70,000+ square feet of office

Includes potential to subdivide a parcel off on Route 208.

Survey, Topo, and Concept plans available.

 Scotts Corners Drive with secondary access from NYS Rt 208

For Sale: 1,250,000

- Located at the busy and well-known intersection known as Scotts Corners
- Join Walden Savings Bank, Community Foundation of Orange and Sullivan, the Orange County Chamber of Commerce, William A Smith and Son, and the Orange County United Way at this hilltop corporate park, with excellent access and notable location