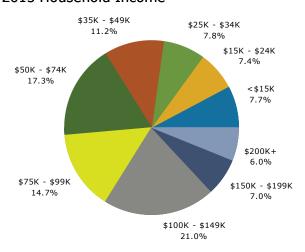

### 2015 Household Income

Scotts Corners Office Site 2241 State Route 208, Montgomery Town of, New York, 12549 Ring: 5 mile radius Prepared by Esri Latitude: 41.52742 Longitude: -74.19878

| Summary                                                                                                                                | Cer                                                               | sus 2010                                               |                                                          | 2015                                                     |                                                      | 202                                       |  |
|----------------------------------------------------------------------------------------------------------------------------------------|-------------------------------------------------------------------|--------------------------------------------------------|----------------------------------------------------------|----------------------------------------------------------|------------------------------------------------------|-------------------------------------------|--|
| Population                                                                                                                             |                                                                   | 27,099                                                 |                                                          | 27,141                                                   |                                                      | 27,48                                     |  |
| Households                                                                                                                             |                                                                   | 9,541                                                  |                                                          | 9,585                                                    |                                                      | 9,7                                       |  |
| Families                                                                                                                               |                                                                   | 7,058                                                  |                                                          | 7,058                                                    |                                                      | 7,1                                       |  |
| Average Household Size                                                                                                                 |                                                                   | 2.80                                                   |                                                          | 2.79                                                     |                                                      | 2.                                        |  |
| Owner Occupied Housing Units                                                                                                           |                                                                   | 7,076                                                  |                                                          | 7,056                                                    |                                                      | 7,1                                       |  |
| Renter Occupied Housing Units                                                                                                          |                                                                   | 2,465                                                  |                                                          | 2,528                                                    |                                                      | 2,6                                       |  |
| Median Age                                                                                                                             |                                                                   | 38.7                                                   |                                                          | 39.8                                                     |                                                      | 40                                        |  |
| Trends: 2015 - 2020 Annual Rate                                                                                                        |                                                                   | Area                                                   |                                                          | State                                                    |                                                      | Nation                                    |  |
| Population                                                                                                                             |                                                                   | 0.26%                                                  |                                                          | 0.42%                                                    |                                                      | 0.75                                      |  |
| Households                                                                                                                             |                                                                   | 0.27%                                                  |                                                          | 0.46%                                                    |                                                      | 0.77                                      |  |
| Families                                                                                                                               |                                                                   | 0.23%                                                  |                                                          | 0.39%                                                    |                                                      | 0.69                                      |  |
| Owner HHs                                                                                                                              |                                                                   | 0.16%                                                  |                                                          | 0.19%                                                    |                                                      | 0.70                                      |  |
| Median Household Income                                                                                                                |                                                                   | 2.77%                                                  |                                                          | 2.84%                                                    |                                                      | 2.66                                      |  |
|                                                                                                                                        |                                                                   |                                                        | 20                                                       | 2015                                                     |                                                      | 2020                                      |  |
| Households by Income                                                                                                                   |                                                                   |                                                        | Number                                                   | Percent                                                  | Number                                               | Perce                                     |  |
| <\$15,000                                                                                                                              |                                                                   |                                                        | 735                                                      | 7.7%                                                     | 633                                                  | 6.5                                       |  |
| \$15,000 - \$24,999                                                                                                                    |                                                                   |                                                        | 705                                                      | 7.4%                                                     | 504                                                  | 5.2                                       |  |
| \$25,000 - \$34,999                                                                                                                    |                                                                   |                                                        | 743                                                      | 7.8%                                                     | 612                                                  | 6.3                                       |  |
| \$35,000 - \$49,999                                                                                                                    |                                                                   |                                                        | 1,074                                                    | 11.2%                                                    | 1,008                                                | 10.4                                      |  |
| \$50,000 - \$74,999                                                                                                                    |                                                                   |                                                        | 1,660                                                    | 17.3%                                                    | 1,493                                                | 15.4                                      |  |
| \$75,000 - \$99,999                                                                                                                    |                                                                   |                                                        | 1,410                                                    | 14.7%                                                    | 1,551                                                | 16.0                                      |  |
| \$100,000 - \$149,999                                                                                                                  |                                                                   |                                                        | 2,010                                                    | 21.0%                                                    | 2,274                                                | 23.4                                      |  |
| \$150,000 - \$199,999                                                                                                                  |                                                                   |                                                        | 672                                                      | 7.0%                                                     | 939                                                  | 9.7                                       |  |
| \$200,000+                                                                                                                             |                                                                   |                                                        | 575                                                      | 6.0%                                                     | 701                                                  | 7.2                                       |  |
| Median Household Income                                                                                                                |                                                                   |                                                        | \$72,405                                                 |                                                          | \$83,017                                             |                                           |  |
| Average Household Income                                                                                                               |                                                                   |                                                        | \$88,820                                                 |                                                          | \$102,424                                            |                                           |  |
| Per Capita Income                                                                                                                      |                                                                   |                                                        | \$31,462                                                 |                                                          | \$36,303                                             |                                           |  |
|                                                                                                                                        | Census 20                                                         | 10                                                     |                                                          | 15                                                       |                                                      | 20                                        |  |
| Population by Age                                                                                                                      | Number                                                            | Percent                                                | Number                                                   | Percent                                                  | Number                                               | Perce                                     |  |
| 0 - 4                                                                                                                                  | 1,628                                                             | 6.0%                                                   | 1,520                                                    | 5.6%                                                     | 1,514                                                | 5.5                                       |  |
| 5 - 9                                                                                                                                  | 1,855                                                             | 6.8%                                                   | 1,684                                                    | 6.2%                                                     | 1,564                                                | 5.7                                       |  |
| 10 - 14                                                                                                                                | 2,063                                                             | 7.6%                                                   | 1,928                                                    | 7.1%                                                     | 1,776                                                | 6.                                        |  |
| 15 - 19                                                                                                                                | 2,112                                                             | 7.8%                                                   | 1,853                                                    | 6.8%                                                     | 1,755                                                | 6.4                                       |  |
| 20 - 24                                                                                                                                | 1,583                                                             | 5.8%                                                   | 1,768                                                    | 6.5%                                                     | 1,484                                                | 5.4                                       |  |
| 25 - 34                                                                                                                                | 3,000                                                             | 11.1%                                                  | 3,307                                                    | 12.2%                                                    | 3,768                                                | 13.7                                      |  |
| 35 - 44                                                                                                                                | 3,940                                                             | 14.5%                                                  | 3,375                                                    | 12.4%                                                    | 3,503                                                | 12.7                                      |  |
| 45 - 54                                                                                                                                | 4,563                                                             | 16.8%                                                  | 4,333                                                    | 16.0%                                                    | 3,752                                                | 13.6                                      |  |
| 55 - 64                                                                                                                                | 3,274                                                             | 12.1%                                                  | 3,725                                                    | 13.7%                                                    | 4,102                                                | 14.9                                      |  |
| 65 - 74                                                                                                                                | 1,673                                                             | 6.2%                                                   | 2,203                                                    | 8.1%                                                     | 2,656                                                | 9.7                                       |  |
|                                                                                                                                        | 1,001                                                             | 3.7%                                                   | 999                                                      | 3.7%                                                     | 1,153                                                | 4.2                                       |  |
|                                                                                                                                        |                                                                   |                                                        |                                                          |                                                          |                                                      | 1.7                                       |  |
| 75 - 84                                                                                                                                |                                                                   |                                                        |                                                          | 1.6%                                                     | 401                                                  | 2020                                      |  |
|                                                                                                                                        | 404                                                               | 1.5%                                                   | 446                                                      | 1.6%                                                     | 461<br><b>20</b>                                     |                                           |  |
| 75 - 84<br>85+                                                                                                                         | 404<br><b>Census 20</b>                                           | 1.5%<br><b>10</b>                                      | 446<br><b>20</b>                                         | 15                                                       | 20                                                   | 20                                        |  |
| 75 - 84<br>85+<br>Race and Ethnicity                                                                                                   | 404<br><b>Census 20</b><br>Number                                 | 1.5%<br><b>10</b><br>Percent                           | 446<br><b>20</b><br>Number                               | Percent                                                  | <b>20</b><br>Number                                  | Perce                                     |  |
| 75 - 84<br>85+<br>Race and Ethnicity<br>White Alone                                                                                    | 404<br><b>Census 20</b><br>Number<br>22,952                       | 1.5%<br><b>10</b><br>Percent<br>84.7%                  | 446<br><b>20</b><br>Number<br>22,424                     | Percent<br>82.6%                                         | Number<br>22,038                                     | Perce<br>80.2                             |  |
| 75 - 84<br>85+<br>Race and Ethnicity<br>White Alone<br>Black Alone                                                                     | 404<br><b>Census 20</b><br>Number<br>22,952<br>1,912              | 1.5%<br><b>10</b><br>Percent<br>84.7%<br>7.1%          | 446<br><b>20</b><br>Number<br>22,424<br>2,141            | Percent<br>82.6%<br>7.9%                                 | Number<br>22,038<br>2,425                            | Perce<br>80.2<br>8.8                      |  |
| 75 - 84<br>85+<br>Race and Ethnicity<br>White Alone<br>Black Alone<br>American Indian Alone                                            | 404<br><b>Census 20</b><br>Number<br>22,952<br>1,912<br>59        | 1.5%<br><b>10</b><br>Percent<br>84.7%<br>7.1%<br>0.2%  | 446<br>20<br>Number<br>22,424<br>2,141<br>60             | Percent<br>82.6%<br>7.9%<br>0.2%                         | Number<br>22,038<br>2,425<br>63                      | Perco<br>80.2<br>8.8<br>0.2               |  |
| 75 - 84<br>85+<br>Race and Ethnicity<br>White Alone<br>Black Alone<br>American Indian Alone<br>Asian Alone                             | 404<br><b>Census 20</b><br>Number<br>22,952<br>1,912<br>59<br>389 | 1.5%<br>10<br>Percent<br>84.7%<br>7.1%<br>0.2%<br>1.4% | 446<br>Number<br>22,424<br>2,141<br>60<br>430            | Percent<br>82.6%<br>7.9%<br>0.2%<br>1.6%                 | Number<br>22,038<br>2,425<br>63<br>489               | Perco<br>80.2<br>8.8<br>0.2               |  |
| 75 - 84<br>85+<br>Race and Ethnicity<br>White Alone<br>Black Alone<br>American Indian Alone<br>Asian Alone<br>Pacific Islander Alone   | 404  Census 20  Number 22,952 1,912 59 389 5                      | 1.5%  Percent 84.7% 7.1% 0.2% 1.4% 0.0%                | 446<br>20<br>Number<br>22,424<br>2,141<br>60<br>430<br>6 | Percent<br>82.6%<br>7.9%<br>0.2%<br>1.6%<br>0.0%         | Number<br>22,038<br>2,425<br>63<br>489<br>8          | Perco<br>80.2<br>8.8<br>0.2<br>1.8        |  |
| 75 - 84 85+  Race and Ethnicity White Alone Black Alone American Indian Alone Asian Alone Pacific Islander Alone Some Other Race Alone | 404  Census 20  Number 22,952 1,912 59 389 5 1,013                | 1.5%  Percent 84.7% 7.1% 0.2% 1.4% 0.0% 3.7%           | 1,185                                                    | Percent<br>82.6%<br>7.9%<br>0.2%<br>1.6%<br>0.0%<br>4.4% | Number<br>22,038<br>2,425<br>63<br>489<br>8<br>1,421 | Perc.<br>80.2<br>8.8<br>0.2<br>1.8<br>0.0 |  |
| 75 - 84<br>85+<br>Race and Ethnicity<br>White Alone<br>Black Alone<br>American Indian Alone<br>Asian Alone<br>Pacific Islander Alone   | 404  Census 20  Number 22,952 1,912 59 389 5                      | 1.5%  Percent 84.7% 7.1% 0.2% 1.4% 0.0%                | 446<br>20<br>Number<br>22,424<br>2,141<br>60<br>430<br>6 | Percent<br>82.6%<br>7.9%<br>0.2%<br>1.6%<br>0.0%         | Number<br>22,038<br>2,425<br>63<br>489<br>8          | Perc<br>80.3<br>8.8<br>0.3<br>1.8         |  |