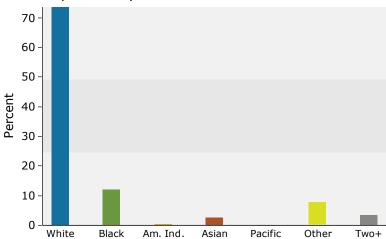

### 2015 Population by Race

2015 Percent Hispanic Origin: 16.0%

Source: U.S. Census Bureau, Census 2010 Summary File 1. Esri forecasts for 2015 and 2020.

©2015 Esri Page 2 of 6

Scotts Corners Office Site 2241 State Route 208, Montgomery Town of, New York, 12549 Ring: 10 mile radius Prepared by Esri Latitude: 41.52742 Longitude: -74.19878

Scotts Corners Office Site 2241 State Route 208, Montgomery Town of, New York, 12549 Ring: 5 mile radius Prepared by Esri Latitude: 41.52742 Longitude: -74.19878

| Summary                                                                                                                                | Cer                                                               | sus 2010                                               |                                                          | 2015                                                     |                                                      | 202                                       |  |
|----------------------------------------------------------------------------------------------------------------------------------------|-------------------------------------------------------------------|--------------------------------------------------------|----------------------------------------------------------|----------------------------------------------------------|------------------------------------------------------|-------------------------------------------|--|
| Population                                                                                                                             |                                                                   | 27,099                                                 |                                                          | 27,141                                                   |                                                      | 27,48                                     |  |
| Households                                                                                                                             |                                                                   | 9,541                                                  |                                                          | 9,585                                                    |                                                      | 9,7                                       |  |
| Families                                                                                                                               |                                                                   | 7,058                                                  |                                                          | 7,058                                                    |                                                      | 7,1                                       |  |
| Average Household Size                                                                                                                 |                                                                   | 2.80                                                   |                                                          | 2.79                                                     |                                                      | 2.                                        |  |
| Owner Occupied Housing Units                                                                                                           |                                                                   | 7,076                                                  |                                                          | 7,056                                                    |                                                      | 7,1                                       |  |
| Renter Occupied Housing Units                                                                                                          |                                                                   | 2,465                                                  |                                                          | 2,528                                                    |                                                      | 2,6                                       |  |
| Median Age                                                                                                                             |                                                                   | 38.7                                                   |                                                          | 39.8                                                     |                                                      | 40                                        |  |
| Trends: 2015 - 2020 Annual Rate                                                                                                        |                                                                   | Area                                                   |                                                          | State                                                    |                                                      | Nation                                    |  |
| Population                                                                                                                             |                                                                   | 0.26%                                                  |                                                          | 0.42%                                                    |                                                      | 0.75                                      |  |
| Households                                                                                                                             |                                                                   | 0.27%                                                  |                                                          | 0.46%                                                    |                                                      | 0.77                                      |  |
| Families                                                                                                                               |                                                                   | 0.23%                                                  |                                                          | 0.39%                                                    |                                                      | 0.69                                      |  |
| Owner HHs                                                                                                                              |                                                                   | 0.16%                                                  |                                                          | 0.19%                                                    |                                                      | 0.70                                      |  |
| Median Household Income                                                                                                                |                                                                   | 2.77%                                                  |                                                          | 2.84%                                                    |                                                      | 2.66                                      |  |
|                                                                                                                                        |                                                                   |                                                        | 20                                                       | 2015                                                     |                                                      | 2020                                      |  |
| Households by Income                                                                                                                   |                                                                   |                                                        | Number                                                   | Percent                                                  | Number                                               | Perce                                     |  |
| <\$15,000                                                                                                                              |                                                                   |                                                        | 735                                                      | 7.7%                                                     | 633                                                  | 6.5                                       |  |
| \$15,000 - \$24,999                                                                                                                    |                                                                   |                                                        | 705                                                      | 7.4%                                                     | 504                                                  | 5.2                                       |  |
| \$25,000 - \$34,999                                                                                                                    |                                                                   |                                                        | 743                                                      | 7.8%                                                     | 612                                                  | 6.3                                       |  |
| \$35,000 - \$49,999                                                                                                                    |                                                                   |                                                        | 1,074                                                    | 11.2%                                                    | 1,008                                                | 10.4                                      |  |
| \$50,000 - \$74,999                                                                                                                    |                                                                   |                                                        | 1,660                                                    | 17.3%                                                    | 1,493                                                | 15.4                                      |  |
| \$75,000 - \$99,999                                                                                                                    |                                                                   |                                                        | 1,410                                                    | 14.7%                                                    | 1,551                                                | 16.0                                      |  |
| \$100,000 - \$149,999                                                                                                                  |                                                                   |                                                        | 2,010                                                    | 21.0%                                                    | 2,274                                                | 23.4                                      |  |
| \$150,000 - \$199,999                                                                                                                  |                                                                   |                                                        | 672                                                      | 7.0%                                                     | 939                                                  | 9.7                                       |  |
| \$200,000+                                                                                                                             |                                                                   |                                                        | 575                                                      | 6.0%                                                     | 701                                                  | 7.2                                       |  |
| Median Household Income                                                                                                                |                                                                   |                                                        | \$72,405                                                 |                                                          | \$83,017                                             |                                           |  |
| Average Household Income                                                                                                               |                                                                   |                                                        | \$88,820                                                 |                                                          | \$102,424                                            |                                           |  |
| Per Capita Income                                                                                                                      |                                                                   |                                                        | \$31,462                                                 |                                                          | \$36,303                                             |                                           |  |
|                                                                                                                                        | Census 20                                                         | 10                                                     |                                                          | 15                                                       |                                                      | 20                                        |  |
| Population by Age                                                                                                                      | Number                                                            | Percent                                                | Number                                                   | Percent                                                  | Number                                               | Perce                                     |  |
| 0 - 4                                                                                                                                  | 1,628                                                             | 6.0%                                                   | 1,520                                                    | 5.6%                                                     | 1,514                                                | 5.5                                       |  |
| 5 - 9                                                                                                                                  | 1,855                                                             | 6.8%                                                   | 1,684                                                    | 6.2%                                                     | 1,564                                                | 5.7                                       |  |
| 10 - 14                                                                                                                                | 2,063                                                             | 7.6%                                                   | 1,928                                                    | 7.1%                                                     | 1,776                                                | 6.                                        |  |
| 15 - 19                                                                                                                                | 2,112                                                             | 7.8%                                                   | 1,853                                                    | 6.8%                                                     | 1,755                                                | 6.4                                       |  |
| 20 - 24                                                                                                                                | 1,583                                                             | 5.8%                                                   | 1,768                                                    | 6.5%                                                     | 1,484                                                | 5.4                                       |  |
| 25 - 34                                                                                                                                | 3,000                                                             | 11.1%                                                  | 3,307                                                    | 12.2%                                                    | 3,768                                                | 13.7                                      |  |
| 35 - 44                                                                                                                                | 3,940                                                             | 14.5%                                                  | 3,375                                                    | 12.4%                                                    | 3,503                                                | 12.7                                      |  |
| 45 - 54                                                                                                                                | 4,563                                                             | 16.8%                                                  | 4,333                                                    | 16.0%                                                    | 3,752                                                | 13.6                                      |  |
| 55 - 64                                                                                                                                | 3,274                                                             | 12.1%                                                  | 3,725                                                    | 13.7%                                                    | 4,102                                                | 14.9                                      |  |
| 65 - 74                                                                                                                                | 1,673                                                             | 6.2%                                                   | 2,203                                                    | 8.1%                                                     | 2,656                                                | 9.7                                       |  |
|                                                                                                                                        | 1,001                                                             | 3.7%                                                   | 999                                                      | 3.7%                                                     | 1,153                                                | 4.2                                       |  |
|                                                                                                                                        |                                                                   |                                                        |                                                          |                                                          |                                                      | 1.7                                       |  |
| 75 - 84                                                                                                                                |                                                                   |                                                        |                                                          | 1.6%                                                     | 401                                                  | 2020                                      |  |
|                                                                                                                                        | 404                                                               | 1.5%                                                   | 446                                                      | 1.6%                                                     | 461<br><b>20</b>                                     |                                           |  |
| 75 - 84<br>85+                                                                                                                         | 404<br><b>Census 20</b>                                           | 1.5%<br><b>10</b>                                      | 446<br><b>20</b>                                         | 15                                                       | 20                                                   | 20                                        |  |
| 75 - 84<br>85+<br>Race and Ethnicity                                                                                                   | 404<br><b>Census 20</b><br>Number                                 | 1.5%<br><b>10</b><br>Percent                           | 446<br><b>20</b><br>Number                               | Percent                                                  | <b>20</b><br>Number                                  | Perce                                     |  |
| 75 - 84<br>85+<br>Race and Ethnicity<br>White Alone                                                                                    | 404<br><b>Census 20</b><br>Number<br>22,952                       | 1.5%<br><b>10</b><br>Percent<br>84.7%                  | 446<br><b>20</b><br>Number<br>22,424                     | Percent<br>82.6%                                         | Number<br>22,038                                     | Perce<br>80.2                             |  |
| 75 - 84<br>85+<br>Race and Ethnicity<br>White Alone<br>Black Alone                                                                     | 404<br><b>Census 20</b><br>Number<br>22,952<br>1,912              | 1.5%<br><b>10</b><br>Percent<br>84.7%<br>7.1%          | 446<br><b>20</b><br>Number<br>22,424<br>2,141            | Percent<br>82.6%<br>7.9%                                 | Number<br>22,038<br>2,425                            | Perce<br>80.2<br>8.8                      |  |
| 75 - 84<br>85+<br>Race and Ethnicity<br>White Alone<br>Black Alone<br>American Indian Alone                                            | 404<br><b>Census 20</b><br>Number<br>22,952<br>1,912<br>59        | 1.5%<br><b>10</b><br>Percent<br>84.7%<br>7.1%<br>0.2%  | 446<br>20<br>Number<br>22,424<br>2,141<br>60             | Percent<br>82.6%<br>7.9%<br>0.2%                         | Number<br>22,038<br>2,425<br>63                      | Perco<br>80.2<br>8.8<br>0.2               |  |
| 75 - 84<br>85+<br>Race and Ethnicity<br>White Alone<br>Black Alone<br>American Indian Alone<br>Asian Alone                             | 404<br><b>Census 20</b><br>Number<br>22,952<br>1,912<br>59<br>389 | 1.5%<br>10<br>Percent<br>84.7%<br>7.1%<br>0.2%<br>1.4% | 446<br>Number<br>22,424<br>2,141<br>60<br>430            | Percent<br>82.6%<br>7.9%<br>0.2%<br>1.6%                 | Number<br>22,038<br>2,425<br>63<br>489               | Perco<br>80.2<br>8.8<br>0.2               |  |
| 75 - 84<br>85+<br>Race and Ethnicity<br>White Alone<br>Black Alone<br>American Indian Alone<br>Asian Alone<br>Pacific Islander Alone   | 404  Census 20  Number 22,952 1,912 59 389 5                      | 1.5%  Percent 84.7% 7.1% 0.2% 1.4% 0.0%                | 446<br>20<br>Number<br>22,424<br>2,141<br>60<br>430<br>6 | Percent<br>82.6%<br>7.9%<br>0.2%<br>1.6%<br>0.0%         | Number<br>22,038<br>2,425<br>63<br>489<br>8          | Perco<br>80.2<br>8.8<br>0.2<br>1.8        |  |
| 75 - 84 85+  Race and Ethnicity White Alone Black Alone American Indian Alone Asian Alone Pacific Islander Alone Some Other Race Alone | 404  Census 20  Number 22,952 1,912 59 389 5 1,013                | 1.5%  Percent 84.7% 7.1% 0.2% 1.4% 0.0% 3.7%           | 1,185                                                    | Percent<br>82.6%<br>7.9%<br>0.2%<br>1.6%<br>0.0%<br>4.4% | Number<br>22,038<br>2,425<br>63<br>489<br>8<br>1,421 | Perc.<br>80.2<br>8.8<br>0.2<br>1.8<br>0.0 |  |
| 75 - 84<br>85+<br>Race and Ethnicity<br>White Alone<br>Black Alone<br>American Indian Alone<br>Asian Alone<br>Pacific Islander Alone   | 404  Census 20  Number 22,952 1,912 59 389 5                      | 1.5%  Percent 84.7% 7.1% 0.2% 1.4% 0.0%                | 446<br>20<br>Number<br>22,424<br>2,141<br>60<br>430<br>6 | Percent<br>82.6%<br>7.9%<br>0.2%<br>1.6%<br>0.0%         | Number<br>22,038<br>2,425<br>63<br>489<br>8          | Perc<br>80.3<br>8.8<br>0.3<br>1.8         |  |