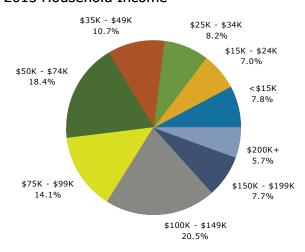

### 2015 Household Income

Scotts Corners Office Site 2241 State Route 208, Montgomery Town of, New York, 12549 Ring: 5 mile radius Prepared by Esri Latitude: 41.52742 Longitude: -74.19878

| Summary                                                                                                                                | Cer                                                               | sus 2010                                               |                                                          | 2015                                                     |                                                      | 202                                       |  |
|----------------------------------------------------------------------------------------------------------------------------------------|-------------------------------------------------------------------|--------------------------------------------------------|----------------------------------------------------------|----------------------------------------------------------|------------------------------------------------------|-------------------------------------------|--|
| Population                                                                                                                             |                                                                   | 27,099                                                 |                                                          | 27,141                                                   |                                                      | 27,48                                     |  |
| Households                                                                                                                             |                                                                   | 9,541                                                  |                                                          | 9,585                                                    |                                                      | 9,7                                       |  |
| Families                                                                                                                               |                                                                   | 7,058                                                  |                                                          | 7,058                                                    |                                                      | 7,1                                       |  |
| Average Household Size                                                                                                                 |                                                                   | 2.80                                                   |                                                          | 2.79                                                     |                                                      | 2.                                        |  |
| Owner Occupied Housing Units                                                                                                           |                                                                   | 7,076                                                  |                                                          | 7,056                                                    |                                                      | 7,1                                       |  |
| Renter Occupied Housing Units                                                                                                          |                                                                   | 2,465                                                  |                                                          | 2,528                                                    |                                                      | 2,6                                       |  |
| Median Age                                                                                                                             |                                                                   | 38.7                                                   |                                                          | 39.8                                                     |                                                      | 40                                        |  |
| Trends: 2015 - 2020 Annual Rate                                                                                                        |                                                                   | Area                                                   |                                                          | State                                                    |                                                      | Nation                                    |  |
| Population                                                                                                                             |                                                                   | 0.26%                                                  |                                                          | 0.42%                                                    |                                                      | 0.75                                      |  |
| Households                                                                                                                             |                                                                   | 0.27%                                                  |                                                          | 0.46%                                                    |                                                      | 0.77                                      |  |
| Families                                                                                                                               |                                                                   | 0.23%                                                  |                                                          | 0.39%                                                    |                                                      | 0.69                                      |  |
| Owner HHs                                                                                                                              |                                                                   | 0.16%                                                  |                                                          | 0.19%                                                    |                                                      | 0.70                                      |  |
| Median Household Income                                                                                                                |                                                                   | 2.77%                                                  |                                                          | 2.84%                                                    |                                                      | 2.66                                      |  |
|                                                                                                                                        |                                                                   |                                                        | 20                                                       | 2015                                                     |                                                      | 2020                                      |  |
| Households by Income                                                                                                                   |                                                                   |                                                        | Number                                                   | Percent                                                  | Number                                               | Perce                                     |  |
| <\$15,000                                                                                                                              |                                                                   |                                                        | 735                                                      | 7.7%                                                     | 633                                                  | 6.5                                       |  |
| \$15,000 - \$24,999                                                                                                                    |                                                                   |                                                        | 705                                                      | 7.4%                                                     | 504                                                  | 5.2                                       |  |
| \$25,000 - \$34,999                                                                                                                    |                                                                   |                                                        | 743                                                      | 7.8%                                                     | 612                                                  | 6.3                                       |  |
| \$35,000 - \$49,999                                                                                                                    |                                                                   |                                                        | 1,074                                                    | 11.2%                                                    | 1,008                                                | 10.4                                      |  |
| \$50,000 - \$74,999                                                                                                                    |                                                                   |                                                        | 1,660                                                    | 17.3%                                                    | 1,493                                                | 15.4                                      |  |
| \$75,000 - \$99,999                                                                                                                    |                                                                   |                                                        | 1,410                                                    | 14.7%                                                    | 1,551                                                | 16.0                                      |  |
| \$100,000 - \$149,999                                                                                                                  |                                                                   |                                                        | 2,010                                                    | 21.0%                                                    | 2,274                                                | 23.4                                      |  |
| \$150,000 - \$199,999                                                                                                                  |                                                                   |                                                        | 672                                                      | 7.0%                                                     | 939                                                  | 9.7                                       |  |
| \$200,000+                                                                                                                             |                                                                   |                                                        | 575                                                      | 6.0%                                                     | 701                                                  | 7.2                                       |  |
| Median Household Income                                                                                                                |                                                                   |                                                        | \$72,405                                                 |                                                          | \$83,017                                             |                                           |  |
| Average Household Income                                                                                                               |                                                                   |                                                        | \$88,820                                                 |                                                          | \$102,424                                            |                                           |  |
| Per Capita Income                                                                                                                      |                                                                   |                                                        | \$31,462                                                 |                                                          | \$36,303                                             |                                           |  |
|                                                                                                                                        | Census 20                                                         | 10                                                     |                                                          | 15                                                       |                                                      | 20                                        |  |
| Population by Age                                                                                                                      | Number                                                            | Percent                                                | Number                                                   | Percent                                                  | Number                                               | Perce                                     |  |
| 0 - 4                                                                                                                                  | 1,628                                                             | 6.0%                                                   | 1,520                                                    | 5.6%                                                     | 1,514                                                | 5.5                                       |  |
| 5 - 9                                                                                                                                  | 1,855                                                             | 6.8%                                                   | 1,684                                                    | 6.2%                                                     | 1,564                                                | 5.7                                       |  |
| 10 - 14                                                                                                                                | 2,063                                                             | 7.6%                                                   | 1,928                                                    | 7.1%                                                     | 1,776                                                | 6.                                        |  |
| 15 - 19                                                                                                                                | 2,112                                                             | 7.8%                                                   | 1,853                                                    | 6.8%                                                     | 1,755                                                | 6.4                                       |  |
| 20 - 24                                                                                                                                | 1,583                                                             | 5.8%                                                   | 1,768                                                    | 6.5%                                                     | 1,484                                                | 5.4                                       |  |
| 25 - 34                                                                                                                                | 3,000                                                             | 11.1%                                                  | 3,307                                                    | 12.2%                                                    | 3,768                                                | 13.7                                      |  |
| 35 - 44                                                                                                                                | 3,940                                                             | 14.5%                                                  | 3,375                                                    | 12.4%                                                    | 3,503                                                | 12.7                                      |  |
| 45 - 54                                                                                                                                | 4,563                                                             | 16.8%                                                  | 4,333                                                    | 16.0%                                                    | 3,752                                                | 13.6                                      |  |
| 55 - 64                                                                                                                                | 3,274                                                             | 12.1%                                                  | 3,725                                                    | 13.7%                                                    | 4,102                                                | 14.9                                      |  |
| 65 - 74                                                                                                                                | 1,673                                                             | 6.2%                                                   | 2,203                                                    | 8.1%                                                     | 2,656                                                | 9.7                                       |  |
|                                                                                                                                        | 1,001                                                             | 3.7%                                                   | 999                                                      | 3.7%                                                     | 1,153                                                | 4.2                                       |  |
|                                                                                                                                        |                                                                   |                                                        |                                                          |                                                          |                                                      | 1.7                                       |  |
| 75 - 84                                                                                                                                |                                                                   |                                                        |                                                          | 1.6%                                                     | 401                                                  | 2020                                      |  |
|                                                                                                                                        | 404                                                               | 1.5%                                                   | 446                                                      | 1.6%                                                     | 461<br><b>20</b>                                     |                                           |  |
| 75 - 84<br>85+                                                                                                                         | 404<br><b>Census 20</b>                                           | 1.5%<br><b>10</b>                                      | 446<br><b>20</b>                                         | 15                                                       | 20                                                   | 20                                        |  |
| 75 - 84<br>85+<br>Race and Ethnicity                                                                                                   | 404<br><b>Census 20</b><br>Number                                 | 1.5%<br><b>10</b><br>Percent                           | 446<br><b>20</b><br>Number                               | Percent                                                  | <b>20</b><br>Number                                  | Perce                                     |  |
| 75 - 84<br>85+<br>Race and Ethnicity<br>White Alone                                                                                    | 404<br><b>Census 20</b><br>Number<br>22,952                       | 1.5%<br><b>10</b><br>Percent<br>84.7%                  | 446<br><b>20</b><br>Number<br>22,424                     | Percent<br>82.6%                                         | Number<br>22,038                                     | Perce<br>80.2                             |  |
| 75 - 84<br>85+<br>Race and Ethnicity<br>White Alone<br>Black Alone                                                                     | 404<br><b>Census 20</b><br>Number<br>22,952<br>1,912              | 1.5%<br><b>10</b><br>Percent<br>84.7%<br>7.1%          | 446<br><b>20</b><br>Number<br>22,424<br>2,141            | Percent<br>82.6%<br>7.9%                                 | Number<br>22,038<br>2,425                            | Perce<br>80.2<br>8.8                      |  |
| 75 - 84<br>85+<br>Race and Ethnicity<br>White Alone<br>Black Alone<br>American Indian Alone                                            | 404<br><b>Census 20</b><br>Number<br>22,952<br>1,912<br>59        | 1.5%<br><b>10</b><br>Percent<br>84.7%<br>7.1%<br>0.2%  | 446<br>20<br>Number<br>22,424<br>2,141<br>60             | Percent<br>82.6%<br>7.9%<br>0.2%                         | Number<br>22,038<br>2,425<br>63                      | Perco<br>80.2<br>8.8<br>0.2               |  |
| 75 - 84<br>85+<br>Race and Ethnicity<br>White Alone<br>Black Alone<br>American Indian Alone<br>Asian Alone                             | 404<br><b>Census 20</b><br>Number<br>22,952<br>1,912<br>59<br>389 | 1.5%<br>10<br>Percent<br>84.7%<br>7.1%<br>0.2%<br>1.4% | 446<br>Number<br>22,424<br>2,141<br>60<br>430            | Percent<br>82.6%<br>7.9%<br>0.2%<br>1.6%                 | Number<br>22,038<br>2,425<br>63<br>489               | Perco<br>80.2<br>8.8<br>0.2               |  |
| 75 - 84<br>85+<br>Race and Ethnicity<br>White Alone<br>Black Alone<br>American Indian Alone<br>Asian Alone<br>Pacific Islander Alone   | 404  Census 20  Number 22,952 1,912 59 389 5                      | 1.5%  Percent 84.7% 7.1% 0.2% 1.4% 0.0%                | 446<br>20<br>Number<br>22,424<br>2,141<br>60<br>430<br>6 | Percent<br>82.6%<br>7.9%<br>0.2%<br>1.6%<br>0.0%         | Number<br>22,038<br>2,425<br>63<br>489<br>8          | Perco<br>80.2<br>8.8<br>0.2<br>1.8        |  |
| 75 - 84 85+  Race and Ethnicity White Alone Black Alone American Indian Alone Asian Alone Pacific Islander Alone Some Other Race Alone | 404  Census 20  Number 22,952 1,912 59 389 5 1,013                | 1.5%  Percent 84.7% 7.1% 0.2% 1.4% 0.0% 3.7%           | 1,185                                                    | Percent<br>82.6%<br>7.9%<br>0.2%<br>1.6%<br>0.0%<br>4.4% | Number<br>22,038<br>2,425<br>63<br>489<br>8<br>1,421 | Perc.<br>80.2<br>8.8<br>0.2<br>1.8<br>0.0 |  |
| 75 - 84<br>85+<br>Race and Ethnicity<br>White Alone<br>Black Alone<br>American Indian Alone<br>Asian Alone<br>Pacific Islander Alone   | 404  Census 20  Number 22,952 1,912 59 389 5                      | 1.5%  Percent 84.7% 7.1% 0.2% 1.4% 0.0%                | 446<br>20<br>Number<br>22,424<br>2,141<br>60<br>430<br>6 | Percent<br>82.6%<br>7.9%<br>0.2%<br>1.6%<br>0.0%         | Number<br>22,038<br>2,425<br>63<br>489<br>8          | Perc<br>80.3<br>8.8<br>0.3<br>1.8         |  |