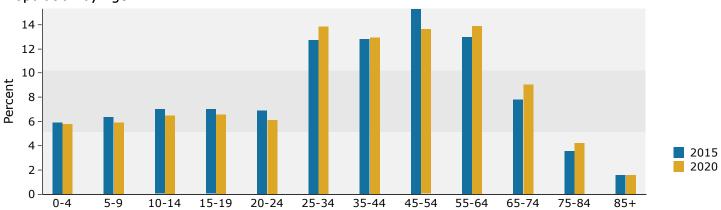

### Population by Age

Scotts Corners Office Site 2241 State Route 208, Montgomery Town of, New York, 12549 Ring: 5 mile radius Prepared by Esri Latitude: 41.52742 Longitude: -74.19878

| Summary                                                                                                                                | Cer                                                               | sus 2010                                               |                                                          | 2015                                                     |                                                      | 202                                       |  |
|----------------------------------------------------------------------------------------------------------------------------------------|-------------------------------------------------------------------|--------------------------------------------------------|----------------------------------------------------------|----------------------------------------------------------|------------------------------------------------------|-------------------------------------------|--|
| Population                                                                                                                             |                                                                   | 27,099                                                 |                                                          | 27,141                                                   |                                                      | 27,48                                     |  |
| Households                                                                                                                             |                                                                   | 9,541                                                  |                                                          | 9,585                                                    |                                                      | 9,7                                       |  |
| Families                                                                                                                               |                                                                   | 7,058                                                  |                                                          | 7,058                                                    |                                                      | 7,1                                       |  |
| Average Household Size                                                                                                                 |                                                                   | 2.80                                                   |                                                          | 2.79                                                     |                                                      | 2.                                        |  |
| Owner Occupied Housing Units                                                                                                           |                                                                   | 7,076                                                  |                                                          | 7,056                                                    |                                                      | 7,1                                       |  |
| Renter Occupied Housing Units                                                                                                          |                                                                   | 2,465                                                  |                                                          | 2,528                                                    |                                                      | 2,6                                       |  |
| Median Age                                                                                                                             |                                                                   | 38.7                                                   |                                                          | 39.8                                                     |                                                      | 40                                        |  |
| Trends: 2015 - 2020 Annual Rate                                                                                                        |                                                                   | Area                                                   |                                                          | State                                                    |                                                      | Nation                                    |  |
| Population                                                                                                                             |                                                                   | 0.26%                                                  |                                                          | 0.42%                                                    |                                                      | 0.75                                      |  |
| Households                                                                                                                             |                                                                   | 0.27%                                                  |                                                          | 0.46%                                                    |                                                      | 0.77                                      |  |
| Families                                                                                                                               |                                                                   | 0.23%                                                  |                                                          | 0.39%                                                    |                                                      | 0.69                                      |  |
| Owner HHs                                                                                                                              |                                                                   | 0.16%                                                  |                                                          | 0.19%                                                    |                                                      | 0.70                                      |  |
| Median Household Income                                                                                                                |                                                                   | 2.77%                                                  |                                                          | 2.84%                                                    |                                                      | 2.66                                      |  |
|                                                                                                                                        |                                                                   |                                                        | 20                                                       | 2015                                                     |                                                      | 2020                                      |  |
| Households by Income                                                                                                                   |                                                                   |                                                        | Number                                                   | Percent                                                  | Number                                               | Perce                                     |  |
| <\$15,000                                                                                                                              |                                                                   |                                                        | 735                                                      | 7.7%                                                     | 633                                                  | 6.5                                       |  |
| \$15,000 - \$24,999                                                                                                                    |                                                                   |                                                        | 705                                                      | 7.4%                                                     | 504                                                  | 5.2                                       |  |
| \$25,000 - \$34,999                                                                                                                    |                                                                   |                                                        | 743                                                      | 7.8%                                                     | 612                                                  | 6.3                                       |  |
| \$35,000 - \$49,999                                                                                                                    |                                                                   |                                                        | 1,074                                                    | 11.2%                                                    | 1,008                                                | 10.4                                      |  |
| \$50,000 - \$74,999                                                                                                                    |                                                                   |                                                        | 1,660                                                    | 17.3%                                                    | 1,493                                                | 15.4                                      |  |
| \$75,000 - \$99,999                                                                                                                    |                                                                   |                                                        | 1,410                                                    | 14.7%                                                    | 1,551                                                | 16.0                                      |  |
| \$100,000 - \$149,999                                                                                                                  |                                                                   |                                                        | 2,010                                                    | 21.0%                                                    | 2,274                                                | 23.4                                      |  |
| \$150,000 - \$199,999                                                                                                                  |                                                                   |                                                        | 672                                                      | 7.0%                                                     | 939                                                  | 9.7                                       |  |
| \$200,000+                                                                                                                             |                                                                   |                                                        | 575                                                      | 6.0%                                                     | 701                                                  | 7.2                                       |  |
| Median Household Income                                                                                                                |                                                                   |                                                        | \$72,405                                                 |                                                          | \$83,017                                             |                                           |  |
| Average Household Income                                                                                                               |                                                                   |                                                        | \$88,820                                                 |                                                          | \$102,424                                            |                                           |  |
| Per Capita Income                                                                                                                      |                                                                   |                                                        | \$31,462                                                 |                                                          | \$36,303                                             |                                           |  |
|                                                                                                                                        | Census 20                                                         | 10                                                     |                                                          | 15                                                       |                                                      | 20                                        |  |
| Population by Age                                                                                                                      | Number                                                            | Percent                                                | Number                                                   | Percent                                                  | Number                                               | Perce                                     |  |
| 0 - 4                                                                                                                                  | 1,628                                                             | 6.0%                                                   | 1,520                                                    | 5.6%                                                     | 1,514                                                | 5.5                                       |  |
| 5 - 9                                                                                                                                  | 1,855                                                             | 6.8%                                                   | 1,684                                                    | 6.2%                                                     | 1,564                                                | 5.7                                       |  |
| 10 - 14                                                                                                                                | 2,063                                                             | 7.6%                                                   | 1,928                                                    | 7.1%                                                     | 1,776                                                | 6.                                        |  |
| 15 - 19                                                                                                                                | 2,112                                                             | 7.8%                                                   | 1,853                                                    | 6.8%                                                     | 1,755                                                | 6.4                                       |  |
| 20 - 24                                                                                                                                | 1,583                                                             | 5.8%                                                   | 1,768                                                    | 6.5%                                                     | 1,484                                                | 5.4                                       |  |
| 25 - 34                                                                                                                                | 3,000                                                             | 11.1%                                                  | 3,307                                                    | 12.2%                                                    | 3,768                                                | 13.7                                      |  |
| 35 - 44                                                                                                                                | 3,940                                                             | 14.5%                                                  | 3,375                                                    | 12.4%                                                    | 3,503                                                | 12.7                                      |  |
| 45 - 54                                                                                                                                | 4,563                                                             | 16.8%                                                  | 4,333                                                    | 16.0%                                                    | 3,752                                                | 13.6                                      |  |
| 55 - 64                                                                                                                                | 3,274                                                             | 12.1%                                                  | 3,725                                                    | 13.7%                                                    | 4,102                                                | 14.9                                      |  |
| 65 - 74                                                                                                                                | 1,673                                                             | 6.2%                                                   | 2,203                                                    | 8.1%                                                     | 2,656                                                | 9.7                                       |  |
|                                                                                                                                        | 1,001                                                             | 3.7%                                                   | 999                                                      | 3.7%                                                     | 1,153                                                | 4.2                                       |  |
|                                                                                                                                        |                                                                   |                                                        |                                                          |                                                          |                                                      | 1.7                                       |  |
| 75 - 84                                                                                                                                |                                                                   |                                                        |                                                          | 1.6%                                                     | 401                                                  | 2020                                      |  |
|                                                                                                                                        | 404                                                               | 1.5%                                                   | 446                                                      | 1.6%                                                     | 461<br><b>20</b>                                     |                                           |  |
| 75 - 84<br>85+                                                                                                                         | 404<br><b>Census 20</b>                                           | 1.5%<br><b>10</b>                                      | 446<br><b>20</b>                                         | 15                                                       | 20                                                   | 20                                        |  |
| 75 - 84<br>85+<br>Race and Ethnicity                                                                                                   | 404<br><b>Census 20</b><br>Number                                 | 1.5%<br><b>10</b><br>Percent                           | 446<br><b>20</b><br>Number                               | Percent                                                  | <b>20</b><br>Number                                  | Perce                                     |  |
| 75 - 84<br>85+<br>Race and Ethnicity<br>White Alone                                                                                    | 404<br><b>Census 20</b><br>Number<br>22,952                       | 1.5%<br><b>10</b><br>Percent<br>84.7%                  | 446<br><b>20</b><br>Number<br>22,424                     | Percent<br>82.6%                                         | Number<br>22,038                                     | Perce<br>80.2                             |  |
| 75 - 84<br>85+<br>Race and Ethnicity<br>White Alone<br>Black Alone                                                                     | 404<br><b>Census 20</b><br>Number<br>22,952<br>1,912              | 1.5%<br><b>10</b><br>Percent<br>84.7%<br>7.1%          | 446<br><b>20</b><br>Number<br>22,424<br>2,141            | Percent<br>82.6%<br>7.9%                                 | Number<br>22,038<br>2,425                            | Perce<br>80.2<br>8.8                      |  |
| 75 - 84<br>85+<br>Race and Ethnicity<br>White Alone<br>Black Alone<br>American Indian Alone                                            | 404<br><b>Census 20</b><br>Number<br>22,952<br>1,912<br>59        | 1.5%<br><b>10</b><br>Percent<br>84.7%<br>7.1%<br>0.2%  | 446<br>20<br>Number<br>22,424<br>2,141<br>60             | Percent<br>82.6%<br>7.9%<br>0.2%                         | Number<br>22,038<br>2,425<br>63                      | Perco<br>80.2<br>8.8<br>0.2               |  |
| 75 - 84<br>85+<br>Race and Ethnicity<br>White Alone<br>Black Alone<br>American Indian Alone<br>Asian Alone                             | 404<br><b>Census 20</b><br>Number<br>22,952<br>1,912<br>59<br>389 | 1.5%<br>10<br>Percent<br>84.7%<br>7.1%<br>0.2%<br>1.4% | 446<br>Number<br>22,424<br>2,141<br>60<br>430            | Percent<br>82.6%<br>7.9%<br>0.2%<br>1.6%                 | Number<br>22,038<br>2,425<br>63<br>489               | Perco<br>80.2<br>8.8<br>0.2               |  |
| 75 - 84<br>85+<br>Race and Ethnicity<br>White Alone<br>Black Alone<br>American Indian Alone<br>Asian Alone<br>Pacific Islander Alone   | 404  Census 20  Number 22,952 1,912 59 389 5                      | 1.5%  Percent 84.7% 7.1% 0.2% 1.4% 0.0%                | 446<br>20<br>Number<br>22,424<br>2,141<br>60<br>430<br>6 | Percent<br>82.6%<br>7.9%<br>0.2%<br>1.6%<br>0.0%         | Number<br>22,038<br>2,425<br>63<br>489<br>8          | Perco<br>80.2<br>8.8<br>0.2<br>1.8        |  |
| 75 - 84 85+  Race and Ethnicity White Alone Black Alone American Indian Alone Asian Alone Pacific Islander Alone Some Other Race Alone | 404  Census 20  Number 22,952 1,912 59 389 5 1,013                | 1.5%  Percent 84.7% 7.1% 0.2% 1.4% 0.0% 3.7%           | 1,185                                                    | Percent<br>82.6%<br>7.9%<br>0.2%<br>1.6%<br>0.0%<br>4.4% | Number<br>22,038<br>2,425<br>63<br>489<br>8<br>1,421 | Perc.<br>80.2<br>8.8<br>0.2<br>1.8<br>0.0 |  |
| 75 - 84<br>85+<br>Race and Ethnicity<br>White Alone<br>Black Alone<br>American Indian Alone<br>Asian Alone<br>Pacific Islander Alone   | 404  Census 20  Number 22,952 1,912 59 389 5                      | 1.5%  Percent 84.7% 7.1% 0.2% 1.4% 0.0%                | 446<br>20<br>Number<br>22,424<br>2,141<br>60<br>430<br>6 | Percent<br>82.6%<br>7.9%<br>0.2%<br>1.6%<br>0.0%         | Number<br>22,038<br>2,425<br>63<br>489<br>8          | Perc<br>80.3<br>8.8<br>0.3<br>1.8         |  |