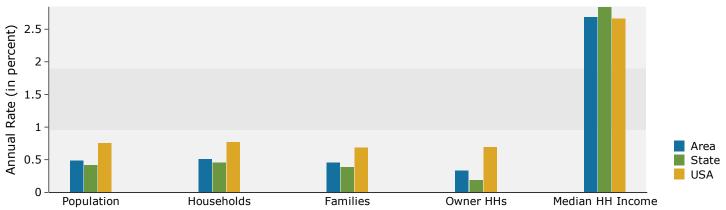

### Trends 2015-2020

| Summary                                      | •••                       | nsus 2010  |                    | 2015                |           |                  |
|----------------------------------------------|---------------------------|------------|--------------------|---------------------|-----------|------------------|
| Population                                   |                           | 161,291    |                    | 163,110             |           | 16               |
| Households                                   |                           | 54,561     |                    | 55,371              |           | 5                |
| Families                                     |                           | 39,936     |                    | 40,321              |           | 4                |
| Average Household Size                       |                           | 2.85       |                    | 2.84                |           |                  |
| Owner Occupied Housing Units                 |                           | 38,503     |                    | 38,664              |           | 3                |
| Renter Occupied Housing Units                |                           | 16,058     |                    | 16,708              |           | 1                |
| Median Age                                   |                           | 37.5       |                    | 38.4                |           |                  |
| Trends: 2015 - 2020 Annual Rate              |                           | Area       |                    | State               |           | Na               |
| Population                                   |                           | 0.36%      |                    | 0.42%               |           |                  |
| Households                                   |                           | 0.40%      |                    | 0.46%               |           | (                |
| Families                                     |                           | 0.34%      |                    | 0.39%               |           |                  |
| Owner HHs                                    |                           | 0.27%      |                    | 0.19%               |           | (                |
| Median Household Income                      |                           | 2.74%      |                    | 2.84%               |           |                  |
| riculan Household Income                     |                           |            | 20                 | 15                  | 20        | 020              |
| Households by Income                         |                           |            | Number             | Percent             | Number    | P                |
| <\$15,000                                    |                           |            | 4,312              | 7.8%                | 3,910     |                  |
| \$15,000 - \$24,999                          |                           |            | 3,895              | 7.0%                | 2,873     |                  |
| \$25,000 - \$34,999                          |                           |            | 4,539              | 8.2%                | 3,856     |                  |
| \$35,000 - \$34,999                          |                           |            | 5,918              | 10.7%               | 5,624     |                  |
| \$50,000 - \$49,999<br>\$50,000 - \$74,999   |                           |            | 10,165             | 18.4%               | 9,196     |                  |
| \$75,000 - \$74,999<br>\$75,000 - \$99,999   |                           |            | 7,810              | 14.1%               | 8,672     |                  |
| \$75,000 - \$99,999<br>\$100,000 - \$149,999 |                           |            | 11,359             | 20.5%               | 12,770    |                  |
|                                              |                           |            |                    | 7.7%                | ·         | •                |
| \$150,000 - \$199,999<br>\$200,000 -         |                           |            | 4,243              | 7.7%<br>5.7%        | 5,824     |                  |
| \$200,000+                                   |                           |            | 3,131              | J./ 70              | 3,760     |                  |
| Median Household Income                      |                           |            | \$71,148           |                     | \$81,449  |                  |
| Average Household Income                     |                           |            | \$88,414           |                     | \$100,845 |                  |
| Per Capita Income                            |                           |            | \$30,433           |                     | \$34,699  |                  |
| Tel capita meome                             | Census 20                 | 10         | · · ·              | 15                  |           | 020              |
| Population by Age                            | Number                    | Percent    | Number             | Percent             | Number    | P                |
| 0 - 4                                        | 10,093                    | 6.3%       | 9,598              | 5.9%                | 9,621     |                  |
| 5 - 9                                        | 11,102                    | 6.9%       | 10,427             | 6.4%                | 9,813     |                  |
| 10 - 14                                      | 12,019                    | 7.5%       | 11,377             | 7.0%                | 10,796    |                  |
| 15 - 19                                      | 12,368                    | 7.7%       | 11,482             | 7.0%                | 10,931    |                  |
| 20 - 24                                      | 10,417                    | 6.5%       | 11,192             | 6.9%                | 10,153    |                  |
| 25 - 34                                      | 19,082                    | 11.8%      | 20,787             | 12.7%               | 22,864    |                  |
| 35 - 44                                      | 23,670                    | 14.7%      | 20,798             | 12.8%               | 21,404    |                  |
| 45 - 54                                      | 26,104                    | 16.2%      | 25,023             | 15.3%               | 22,652    |                  |
| 55 - 64                                      | 18,540                    | 11.5%      | 21,253             | 13.0%               | 23,089    |                  |
| 65 - 74                                      | 9,926                     | 6.2%       | 12,771             | 7.8%                | 15,077    |                  |
| 75 - 84                                      | 5,668                     | 3.5%       | 5,841              | 3.6%                | 7,023     |                  |
|                                              |                           |            | •                  |                     |           |                  |
| 85+                                          | 2,302<br><b>Census 20</b> | 1.4%       | 2,561<br><b>20</b> | 1.6%<br><b>)15</b>  | 2,674     | 020              |
| Race and Ethnicity                           | Number                    | Percent    | Number             | Percent             | Number    | 7 <b>20</b><br>P |
| White Alone                                  | 118,436                   | 73.4%      | 115,793            | 71.0%               | 113,492   |                  |
| Black Alone                                  | 20,528                    | 12.7%      | 22,307             | 13.7%               | 24,258    |                  |
| American Indian Alone                        | 864                       | 0.5%       | 871                | 0.5%                | 897       |                  |
| Asian Alone                                  | 3,607                     | 2.2%       | 3,969              | 2.4%                | 4,454     |                  |
|                                              |                           | 0.0%       | 3,969<br>74        | 0.0%                |           |                  |
| Pacific Islander Alone                       | 61                        |            |                    |                     | 16.053    |                  |
| Some Other Race Alone                        | 12,489                    | 7.7%       | 14,064             | 8.6%                | 16,052    |                  |
| Two or More Races                            | 5,306                     | 3.3%       | 6,032              | 3.7%                | 6,859     |                  |
| Hispanic Origin (Any Race)                   | 33,978                    | 21.1%      | 38,097             | 23.4%               | 43,218    |                  |
| HISDAINC OHUILI (ANY RACE)                   | JJ.9/0                    | 7 1 . 1 70 | 20.097             | 43. <del>4</del> 70 | 43,210    |                  |