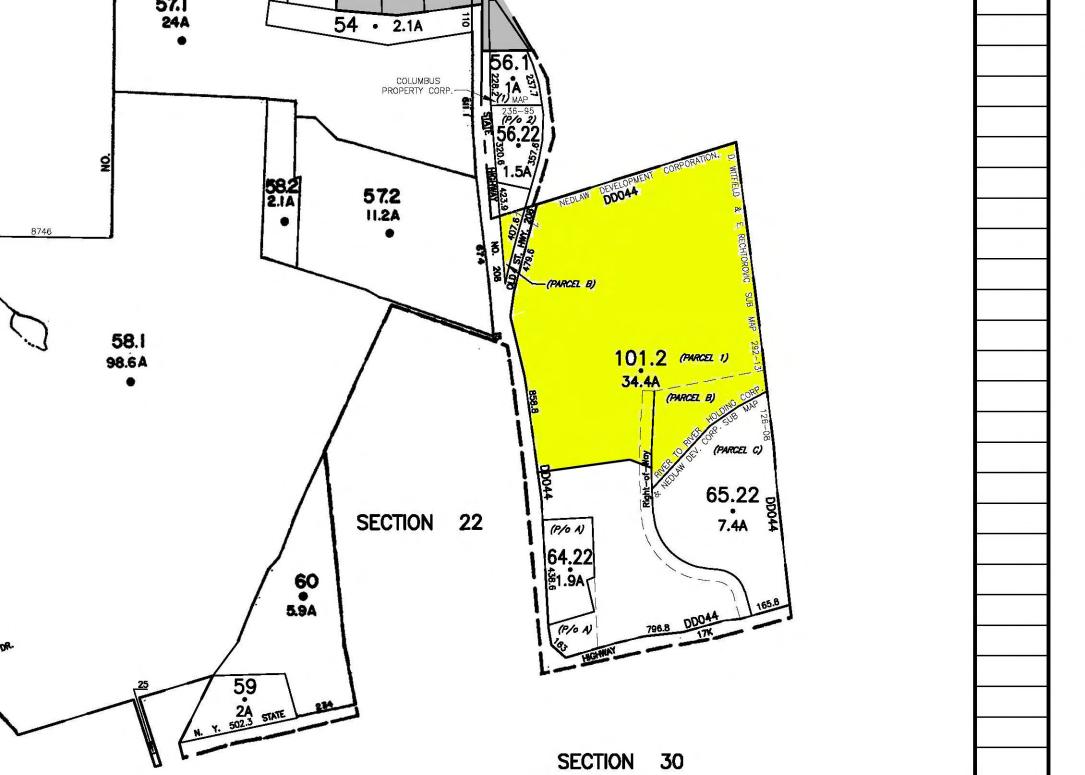

# **Premier Corporate Office Development Site**

Scotts Corners, Montgomery, New York

- 24.8 Acres
- Zoned OP /Office Park

Easy access to interstate highways. Exit 5 of I-84 just 1 mile, NYS Thruway and NYS Quickway (I-86) accessible with nearby interchanges.

Old Route 208 realignment negotiated, providing increased access

Large site can accommodate 70,000+ square feet of office

Includes potential to subdivide a parcel off on Route 208.

Survey, Topo, and Concept plans available.

 Scotts Corners Drive with secondary access from NYS Rt 208

For Sale: 1,250,000

- Located at the busy and well-known intersection known as Scotts Corners
- Join Walden Savings Bank, Community Foundation of Orange and Sullivan, the Orange County Chamber of Commerce, William A Smith and Son, and the Orange County United Way at this hilltop corporate park, with excellent access and notable location