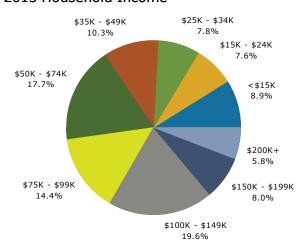

### 2015 Household Income

Scotts Corners Office Site 2241 State Route 208, Montgomery Town of, New York, 12549 Ring: 5 mile radius Prepared by Esri Latitude: 41.52742 Longitude: -74.19878

| Summary                                                                                                                                | Cer                                                               | sus 2010                                               |                                                          | 2015                                                     |                                                      | 202                                       |  |
|----------------------------------------------------------------------------------------------------------------------------------------|-------------------------------------------------------------------|--------------------------------------------------------|----------------------------------------------------------|----------------------------------------------------------|------------------------------------------------------|-------------------------------------------|--|
| Population                                                                                                                             |                                                                   | 27,099                                                 |                                                          | 27,141                                                   |                                                      | 27,48                                     |  |
| Households                                                                                                                             |                                                                   | 9,541                                                  |                                                          | 9,585                                                    |                                                      | 9,7                                       |  |
| Families                                                                                                                               |                                                                   | 7,058                                                  |                                                          | 7,058                                                    |                                                      | 7,1                                       |  |
| Average Household Size                                                                                                                 |                                                                   | 2.80                                                   |                                                          | 2.79                                                     |                                                      | 2.                                        |  |
| Owner Occupied Housing Units                                                                                                           |                                                                   | 7,076                                                  |                                                          | 7,056                                                    |                                                      | 7,1                                       |  |
| Renter Occupied Housing Units                                                                                                          |                                                                   | 2,465                                                  |                                                          | 2,528                                                    |                                                      | 2,6                                       |  |
| Median Age                                                                                                                             |                                                                   | 38.7                                                   |                                                          | 39.8                                                     |                                                      | 40                                        |  |
| Trends: 2015 - 2020 Annual Rate                                                                                                        |                                                                   | Area                                                   |                                                          | State                                                    |                                                      | Nation                                    |  |
| Population                                                                                                                             |                                                                   | 0.26%                                                  |                                                          | 0.42%                                                    |                                                      | 0.75                                      |  |
| Households                                                                                                                             |                                                                   | 0.27%                                                  |                                                          | 0.46%                                                    |                                                      | 0.77                                      |  |
| Families                                                                                                                               |                                                                   | 0.23%                                                  |                                                          | 0.39%                                                    |                                                      | 0.69                                      |  |
| Owner HHs                                                                                                                              |                                                                   | 0.16%                                                  |                                                          | 0.19%                                                    |                                                      | 0.70                                      |  |
| Median Household Income                                                                                                                |                                                                   | 2.77%                                                  |                                                          | 2.84%                                                    |                                                      | 2.66                                      |  |
|                                                                                                                                        |                                                                   |                                                        | 20                                                       | 2015                                                     |                                                      | 2020                                      |  |
| Households by Income                                                                                                                   |                                                                   |                                                        | Number                                                   | Percent                                                  | Number                                               | Perce                                     |  |
| <\$15,000                                                                                                                              |                                                                   |                                                        | 735                                                      | 7.7%                                                     | 633                                                  | 6.5                                       |  |
| \$15,000 - \$24,999                                                                                                                    |                                                                   |                                                        | 705                                                      | 7.4%                                                     | 504                                                  | 5.2                                       |  |
| \$25,000 - \$34,999                                                                                                                    |                                                                   |                                                        | 743                                                      | 7.8%                                                     | 612                                                  | 6.3                                       |  |
| \$35,000 - \$49,999                                                                                                                    |                                                                   |                                                        | 1,074                                                    | 11.2%                                                    | 1,008                                                | 10.4                                      |  |
| \$50,000 - \$74,999                                                                                                                    |                                                                   |                                                        | 1,660                                                    | 17.3%                                                    | 1,493                                                | 15.4                                      |  |
| \$75,000 - \$99,999                                                                                                                    |                                                                   |                                                        | 1,410                                                    | 14.7%                                                    | 1,551                                                | 16.0                                      |  |
| \$100,000 - \$149,999                                                                                                                  |                                                                   |                                                        | 2,010                                                    | 21.0%                                                    | 2,274                                                | 23.4                                      |  |
| \$150,000 - \$199,999                                                                                                                  |                                                                   |                                                        | 672                                                      | 7.0%                                                     | 939                                                  | 9.7                                       |  |
| \$200,000+                                                                                                                             |                                                                   |                                                        | 575                                                      | 6.0%                                                     | 701                                                  | 7.2                                       |  |
| Median Household Income                                                                                                                |                                                                   |                                                        | \$72,405                                                 |                                                          | \$83,017                                             |                                           |  |
| Average Household Income                                                                                                               |                                                                   |                                                        | \$88,820                                                 |                                                          | \$102,424                                            |                                           |  |
| Per Capita Income                                                                                                                      |                                                                   |                                                        | \$31,462                                                 |                                                          | \$36,303                                             |                                           |  |
|                                                                                                                                        | Census 20                                                         | 10                                                     |                                                          | 15                                                       |                                                      | 20                                        |  |
| Population by Age                                                                                                                      | Number                                                            | Percent                                                | Number                                                   | Percent                                                  | Number                                               | Perce                                     |  |
| 0 - 4                                                                                                                                  | 1,628                                                             | 6.0%                                                   | 1,520                                                    | 5.6%                                                     | 1,514                                                | 5.5                                       |  |
| 5 - 9                                                                                                                                  | 1,855                                                             | 6.8%                                                   | 1,684                                                    | 6.2%                                                     | 1,564                                                | 5.7                                       |  |
| 10 - 14                                                                                                                                | 2,063                                                             | 7.6%                                                   | 1,928                                                    | 7.1%                                                     | 1,776                                                | 6.                                        |  |
| 15 - 19                                                                                                                                | 2,112                                                             | 7.8%                                                   | 1,853                                                    | 6.8%                                                     | 1,755                                                | 6.4                                       |  |
| 20 - 24                                                                                                                                | 1,583                                                             | 5.8%                                                   | 1,768                                                    | 6.5%                                                     | 1,484                                                | 5.4                                       |  |
| 25 - 34                                                                                                                                | 3,000                                                             | 11.1%                                                  | 3,307                                                    | 12.2%                                                    | 3,768                                                | 13.7                                      |  |
| 35 - 44                                                                                                                                | 3,940                                                             | 14.5%                                                  | 3,375                                                    | 12.4%                                                    | 3,503                                                | 12.7                                      |  |
| 45 - 54                                                                                                                                | 4,563                                                             | 16.8%                                                  | 4,333                                                    | 16.0%                                                    | 3,752                                                | 13.6                                      |  |
| 55 - 64                                                                                                                                | 3,274                                                             | 12.1%                                                  | 3,725                                                    | 13.7%                                                    | 4,102                                                | 14.9                                      |  |
| 65 - 74                                                                                                                                | 1,673                                                             | 6.2%                                                   | 2,203                                                    | 8.1%                                                     | 2,656                                                | 9.7                                       |  |
|                                                                                                                                        | 1,001                                                             | 3.7%                                                   | 999                                                      | 3.7%                                                     | 1,153                                                | 4.2                                       |  |
|                                                                                                                                        |                                                                   |                                                        |                                                          |                                                          |                                                      | 1.7                                       |  |
| 75 - 84                                                                                                                                |                                                                   |                                                        |                                                          | 1.6%                                                     | 401                                                  | 2020                                      |  |
|                                                                                                                                        | 404                                                               | 1.5%                                                   | 446                                                      | 1.6%                                                     | 461<br><b>20</b>                                     |                                           |  |
| 75 - 84<br>85+                                                                                                                         | 404<br><b>Census 20</b>                                           | 1.5%<br><b>10</b>                                      | 446<br><b>20</b>                                         | 15                                                       | 20                                                   | 20                                        |  |
| 75 - 84<br>85+<br>Race and Ethnicity                                                                                                   | 404<br><b>Census 20</b><br>Number                                 | 1.5%<br><b>10</b><br>Percent                           | 446<br><b>20</b><br>Number                               | Percent                                                  | <b>20</b><br>Number                                  | Perce                                     |  |
| 75 - 84<br>85+<br>Race and Ethnicity<br>White Alone                                                                                    | 404<br><b>Census 20</b><br>Number<br>22,952                       | 1.5%<br><b>10</b><br>Percent<br>84.7%                  | 446<br><b>20</b><br>Number<br>22,424                     | Percent<br>82.6%                                         | Number<br>22,038                                     | Perce<br>80.2                             |  |
| 75 - 84<br>85+<br>Race and Ethnicity<br>White Alone<br>Black Alone                                                                     | 404<br><b>Census 20</b><br>Number<br>22,952<br>1,912              | 1.5%<br><b>10</b><br>Percent<br>84.7%<br>7.1%          | 446<br><b>20</b><br>Number<br>22,424<br>2,141            | Percent<br>82.6%<br>7.9%                                 | Number<br>22,038<br>2,425                            | Perce<br>80.2<br>8.8                      |  |
| 75 - 84<br>85+<br>Race and Ethnicity<br>White Alone<br>Black Alone<br>American Indian Alone                                            | 404<br><b>Census 20</b><br>Number<br>22,952<br>1,912<br>59        | 1.5%<br><b>10</b><br>Percent<br>84.7%<br>7.1%<br>0.2%  | 446<br>20<br>Number<br>22,424<br>2,141<br>60             | Percent<br>82.6%<br>7.9%<br>0.2%                         | Number<br>22,038<br>2,425<br>63                      | Perco<br>80.2<br>8.8<br>0.2               |  |
| 75 - 84<br>85+<br>Race and Ethnicity<br>White Alone<br>Black Alone<br>American Indian Alone<br>Asian Alone                             | 404<br><b>Census 20</b><br>Number<br>22,952<br>1,912<br>59<br>389 | 1.5%<br>10<br>Percent<br>84.7%<br>7.1%<br>0.2%<br>1.4% | 446<br>Number<br>22,424<br>2,141<br>60<br>430            | Percent<br>82.6%<br>7.9%<br>0.2%<br>1.6%                 | Number<br>22,038<br>2,425<br>63<br>489               | Perco<br>80.2<br>8.8<br>0.2               |  |
| 75 - 84<br>85+<br>Race and Ethnicity<br>White Alone<br>Black Alone<br>American Indian Alone<br>Asian Alone<br>Pacific Islander Alone   | 404  Census 20  Number 22,952 1,912 59 389 5                      | 1.5%  Percent 84.7% 7.1% 0.2% 1.4% 0.0%                | 446<br>20<br>Number<br>22,424<br>2,141<br>60<br>430<br>6 | Percent<br>82.6%<br>7.9%<br>0.2%<br>1.6%<br>0.0%         | Number<br>22,038<br>2,425<br>63<br>489<br>8          | Perco<br>80.2<br>8.8<br>0.2<br>1.8        |  |
| 75 - 84 85+  Race and Ethnicity White Alone Black Alone American Indian Alone Asian Alone Pacific Islander Alone Some Other Race Alone | 404  Census 20  Number 22,952 1,912 59 389 5 1,013                | 1.5%  Percent 84.7% 7.1% 0.2% 1.4% 0.0% 3.7%           | 1,185                                                    | Percent<br>82.6%<br>7.9%<br>0.2%<br>1.6%<br>0.0%<br>4.4% | Number<br>22,038<br>2,425<br>63<br>489<br>8<br>1,421 | Perc.<br>80.2<br>8.8<br>0.2<br>1.8<br>0.0 |  |
| 75 - 84<br>85+<br>Race and Ethnicity<br>White Alone<br>Black Alone<br>American Indian Alone<br>Asian Alone<br>Pacific Islander Alone   | 404  Census 20  Number 22,952 1,912 59 389 5                      | 1.5%  Percent 84.7% 7.1% 0.2% 1.4% 0.0%                | 446<br>20<br>Number<br>22,424<br>2,141<br>60<br>430<br>6 | Percent<br>82.6%<br>7.9%<br>0.2%<br>1.6%<br>0.0%         | Number<br>22,038<br>2,425<br>63<br>489<br>8          | Perc<br>80.3<br>8.8<br>0.3<br>1.8         |  |