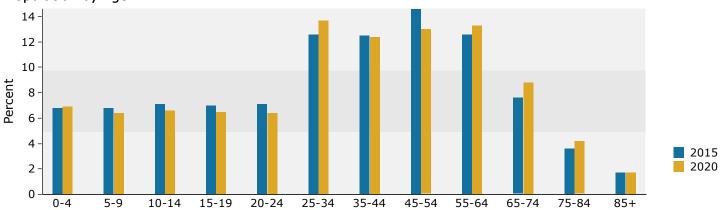

### Population by Age

Scotts Corners Office Site 2241 State Route 208, Montgomery Town of, New York, 12549 Ring: 5 mile radius Prepared by Esri Latitude: 41.52742 Longitude: -74.19878

| Summary                                                                                                                                | Cer                                                               | sus 2010                                               |                                                          | 2015                                                     |                                                      | 202                                       |  |
|----------------------------------------------------------------------------------------------------------------------------------------|-------------------------------------------------------------------|--------------------------------------------------------|----------------------------------------------------------|----------------------------------------------------------|------------------------------------------------------|-------------------------------------------|--|
| Population                                                                                                                             |                                                                   | 27,099                                                 |                                                          | 27,141                                                   |                                                      | 27,48                                     |  |
| Households                                                                                                                             |                                                                   | 9,541                                                  |                                                          | 9,585                                                    |                                                      | 9,7                                       |  |
| Families                                                                                                                               |                                                                   | 7,058                                                  |                                                          | 7,058                                                    |                                                      | 7,1                                       |  |
| Average Household Size                                                                                                                 |                                                                   | 2.80                                                   |                                                          | 2.79                                                     |                                                      | 2.                                        |  |
| Owner Occupied Housing Units                                                                                                           |                                                                   | 7,076                                                  |                                                          | 7,056                                                    |                                                      | 7,1                                       |  |
| Renter Occupied Housing Units                                                                                                          |                                                                   | 2,465                                                  |                                                          | 2,528                                                    |                                                      | 2,6                                       |  |
| Median Age                                                                                                                             |                                                                   | 38.7                                                   |                                                          | 39.8                                                     |                                                      | 40                                        |  |
| Trends: 2015 - 2020 Annual Rate                                                                                                        |                                                                   | Area                                                   |                                                          | State                                                    |                                                      | Nation                                    |  |
| Population                                                                                                                             |                                                                   | 0.26%                                                  |                                                          | 0.42%                                                    |                                                      | 0.75                                      |  |
| Households                                                                                                                             |                                                                   | 0.27%                                                  |                                                          | 0.46%                                                    |                                                      | 0.77                                      |  |
| Families                                                                                                                               |                                                                   | 0.23%                                                  |                                                          | 0.39%                                                    |                                                      | 0.69                                      |  |
| Owner HHs                                                                                                                              |                                                                   | 0.16%                                                  |                                                          | 0.19%                                                    |                                                      | 0.70                                      |  |
| Median Household Income                                                                                                                |                                                                   | 2.77%                                                  |                                                          | 2.84%                                                    |                                                      | 2.66                                      |  |
|                                                                                                                                        |                                                                   |                                                        | 20                                                       | 2015                                                     |                                                      | 2020                                      |  |
| Households by Income                                                                                                                   |                                                                   |                                                        | Number                                                   | Percent                                                  | Number                                               | Perce                                     |  |
| <\$15,000                                                                                                                              |                                                                   |                                                        | 735                                                      | 7.7%                                                     | 633                                                  | 6.5                                       |  |
| \$15,000 - \$24,999                                                                                                                    |                                                                   |                                                        | 705                                                      | 7.4%                                                     | 504                                                  | 5.2                                       |  |
| \$25,000 - \$34,999                                                                                                                    |                                                                   |                                                        | 743                                                      | 7.8%                                                     | 612                                                  | 6.3                                       |  |
| \$35,000 - \$49,999                                                                                                                    |                                                                   |                                                        | 1,074                                                    | 11.2%                                                    | 1,008                                                | 10.4                                      |  |
| \$50,000 - \$74,999                                                                                                                    |                                                                   |                                                        | 1,660                                                    | 17.3%                                                    | 1,493                                                | 15.4                                      |  |
| \$75,000 - \$99,999                                                                                                                    |                                                                   |                                                        | 1,410                                                    | 14.7%                                                    | 1,551                                                | 16.0                                      |  |
| \$100,000 - \$149,999                                                                                                                  |                                                                   |                                                        | 2,010                                                    | 21.0%                                                    | 2,274                                                | 23.4                                      |  |
| \$150,000 - \$199,999                                                                                                                  |                                                                   |                                                        | 672                                                      | 7.0%                                                     | 939                                                  | 9.7                                       |  |
| \$200,000+                                                                                                                             |                                                                   |                                                        | 575                                                      | 6.0%                                                     | 701                                                  | 7.2                                       |  |
| Median Household Income                                                                                                                |                                                                   |                                                        | \$72,405                                                 |                                                          | \$83,017                                             |                                           |  |
| Average Household Income                                                                                                               |                                                                   |                                                        | \$88,820                                                 |                                                          | \$102,424                                            |                                           |  |
| Per Capita Income                                                                                                                      |                                                                   |                                                        | \$31,462                                                 |                                                          | \$36,303                                             |                                           |  |
|                                                                                                                                        | Census 20                                                         | 10                                                     |                                                          | 15                                                       |                                                      | 20                                        |  |
| Population by Age                                                                                                                      | Number                                                            | Percent                                                | Number                                                   | Percent                                                  | Number                                               | Perce                                     |  |
| 0 - 4                                                                                                                                  | 1,628                                                             | 6.0%                                                   | 1,520                                                    | 5.6%                                                     | 1,514                                                | 5.5                                       |  |
| 5 - 9                                                                                                                                  | 1,855                                                             | 6.8%                                                   | 1,684                                                    | 6.2%                                                     | 1,564                                                | 5.7                                       |  |
| 10 - 14                                                                                                                                | 2,063                                                             | 7.6%                                                   | 1,928                                                    | 7.1%                                                     | 1,776                                                | 6.                                        |  |
| 15 - 19                                                                                                                                | 2,112                                                             | 7.8%                                                   | 1,853                                                    | 6.8%                                                     | 1,755                                                | 6.4                                       |  |
| 20 - 24                                                                                                                                | 1,583                                                             | 5.8%                                                   | 1,768                                                    | 6.5%                                                     | 1,484                                                | 5.4                                       |  |
| 25 - 34                                                                                                                                | 3,000                                                             | 11.1%                                                  | 3,307                                                    | 12.2%                                                    | 3,768                                                | 13.7                                      |  |
| 35 - 44                                                                                                                                | 3,940                                                             | 14.5%                                                  | 3,375                                                    | 12.4%                                                    | 3,503                                                | 12.7                                      |  |
| 45 - 54                                                                                                                                | 4,563                                                             | 16.8%                                                  | 4,333                                                    | 16.0%                                                    | 3,752                                                | 13.6                                      |  |
| 55 - 64                                                                                                                                | 3,274                                                             | 12.1%                                                  | 3,725                                                    | 13.7%                                                    | 4,102                                                | 14.9                                      |  |
| 65 - 74                                                                                                                                | 1,673                                                             | 6.2%                                                   | 2,203                                                    | 8.1%                                                     | 2,656                                                | 9.7                                       |  |
|                                                                                                                                        | 1,001                                                             | 3.7%                                                   | 999                                                      | 3.7%                                                     | 1,153                                                | 4.2                                       |  |
|                                                                                                                                        |                                                                   |                                                        |                                                          |                                                          |                                                      | 1.7                                       |  |
| 75 - 84                                                                                                                                |                                                                   |                                                        |                                                          | 1.6%                                                     | 401                                                  | 2020                                      |  |
|                                                                                                                                        | 404                                                               | 1.5%                                                   | 446                                                      | 1.6%                                                     | 461<br><b>20</b>                                     |                                           |  |
| 75 - 84<br>85+                                                                                                                         | 404<br><b>Census 20</b>                                           | 1.5%<br><b>10</b>                                      | 446<br><b>20</b>                                         | 15                                                       | 20                                                   | 20                                        |  |
| 75 - 84<br>85+<br>Race and Ethnicity                                                                                                   | 404<br><b>Census 20</b><br>Number                                 | 1.5%<br><b>10</b><br>Percent                           | 446<br><b>20</b><br>Number                               | Percent                                                  | <b>20</b><br>Number                                  | Perce                                     |  |
| 75 - 84<br>85+<br>Race and Ethnicity<br>White Alone                                                                                    | 404<br><b>Census 20</b><br>Number<br>22,952                       | 1.5%<br><b>10</b><br>Percent<br>84.7%                  | 446<br><b>20</b><br>Number<br>22,424                     | Percent<br>82.6%                                         | Number<br>22,038                                     | Perce<br>80.2                             |  |
| 75 - 84<br>85+<br>Race and Ethnicity<br>White Alone<br>Black Alone                                                                     | 404<br><b>Census 20</b><br>Number<br>22,952<br>1,912              | 1.5%<br><b>10</b><br>Percent<br>84.7%<br>7.1%          | 446<br><b>20</b><br>Number<br>22,424<br>2,141            | Percent<br>82.6%<br>7.9%                                 | Number<br>22,038<br>2,425                            | Perce<br>80.2<br>8.8                      |  |
| 75 - 84<br>85+<br>Race and Ethnicity<br>White Alone<br>Black Alone<br>American Indian Alone                                            | 404<br><b>Census 20</b><br>Number<br>22,952<br>1,912<br>59        | 1.5%<br><b>10</b><br>Percent<br>84.7%<br>7.1%<br>0.2%  | 446<br>20<br>Number<br>22,424<br>2,141<br>60             | Percent<br>82.6%<br>7.9%<br>0.2%                         | Number<br>22,038<br>2,425<br>63                      | Perco<br>80.2<br>8.8<br>0.2               |  |
| 75 - 84<br>85+<br>Race and Ethnicity<br>White Alone<br>Black Alone<br>American Indian Alone<br>Asian Alone                             | 404<br><b>Census 20</b><br>Number<br>22,952<br>1,912<br>59<br>389 | 1.5%<br>10<br>Percent<br>84.7%<br>7.1%<br>0.2%<br>1.4% | 446<br>Number<br>22,424<br>2,141<br>60<br>430            | Percent<br>82.6%<br>7.9%<br>0.2%<br>1.6%                 | Number<br>22,038<br>2,425<br>63<br>489               | Perco<br>80.2<br>8.8<br>0.2               |  |
| 75 - 84<br>85+<br>Race and Ethnicity<br>White Alone<br>Black Alone<br>American Indian Alone<br>Asian Alone<br>Pacific Islander Alone   | 404  Census 20  Number 22,952 1,912 59 389 5                      | 1.5%  Percent 84.7% 7.1% 0.2% 1.4% 0.0%                | 446<br>20<br>Number<br>22,424<br>2,141<br>60<br>430<br>6 | Percent<br>82.6%<br>7.9%<br>0.2%<br>1.6%<br>0.0%         | Number<br>22,038<br>2,425<br>63<br>489<br>8          | Perco<br>80.2<br>8.8<br>0.2<br>1.8        |  |
| 75 - 84 85+  Race and Ethnicity White Alone Black Alone American Indian Alone Asian Alone Pacific Islander Alone Some Other Race Alone | 404  Census 20  Number 22,952 1,912 59 389 5 1,013                | 1.5%  Percent 84.7% 7.1% 0.2% 1.4% 0.0% 3.7%           | 1,185                                                    | Percent<br>82.6%<br>7.9%<br>0.2%<br>1.6%<br>0.0%<br>4.4% | Number<br>22,038<br>2,425<br>63<br>489<br>8<br>1,421 | Perc.<br>80.2<br>8.8<br>0.2<br>1.8<br>0.0 |  |
| 75 - 84<br>85+<br>Race and Ethnicity<br>White Alone<br>Black Alone<br>American Indian Alone<br>Asian Alone<br>Pacific Islander Alone   | 404  Census 20  Number 22,952 1,912 59 389 5                      | 1.5%  Percent 84.7% 7.1% 0.2% 1.4% 0.0%                | 446<br>20<br>Number<br>22,424<br>2,141<br>60<br>430<br>6 | Percent<br>82.6%<br>7.9%<br>0.2%<br>1.6%<br>0.0%         | Number<br>22,038<br>2,425<br>63<br>489<br>8          | Perc<br>80.3<br>8.8<br>0.3<br>1.8         |  |