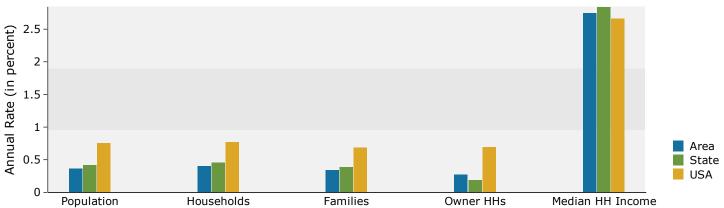

### Trends 2015-2020

| Summary                                      | •••                       | nsus 2010  |                    | 2015                |           |                  |
|----------------------------------------------|---------------------------|------------|--------------------|---------------------|-----------|------------------|
| Population                                   |                           | 161,291    |                    | 163,110             |           | 16               |
| Households                                   |                           | 54,561     |                    | 55,371              |           | 5                |
| Families                                     |                           | 39,936     |                    | 40,321              |           | 4                |
| Average Household Size                       |                           | 2.85       |                    | 2.84                |           |                  |
| Owner Occupied Housing Units                 |                           | 38,503     |                    | 38,664              |           | 3                |
| Renter Occupied Housing Units                |                           | 16,058     |                    | 16,708              |           | 1                |
| Median Age                                   |                           | 37.5       |                    | 38.4                |           |                  |
| Trends: 2015 - 2020 Annual Rate              |                           | Area       |                    | State               |           | Na               |
| Population                                   |                           | 0.36%      |                    | 0.42%               |           |                  |
| Households                                   |                           | 0.40%      |                    | 0.46%               |           | (                |
| Families                                     |                           | 0.34%      |                    | 0.39%               |           |                  |
| Owner HHs                                    |                           | 0.27%      |                    | 0.19%               |           | (                |
| Median Household Income                      |                           | 2.74%      |                    | 2.84%               |           |                  |
| riculan Household Income                     |                           |            | 20                 | 15                  | 20        | 020              |
| Households by Income                         |                           |            | Number             | Percent             | Number    | P                |
| <\$15,000                                    |                           |            | 4,312              | 7.8%                | 3,910     |                  |
| \$15,000 - \$24,999                          |                           |            | 3,895              | 7.0%                | 2,873     |                  |
| \$25,000 - \$34,999                          |                           |            | 4,539              | 8.2%                | 3,856     |                  |
| \$35,000 - \$34,999                          |                           |            | 5,918              | 10.7%               | 5,624     |                  |
| \$50,000 - \$49,999<br>\$50,000 - \$74,999   |                           |            | 10,165             | 18.4%               | 9,196     |                  |
| \$75,000 - \$74,999<br>\$75,000 - \$99,999   |                           |            | 7,810              | 14.1%               | 8,672     |                  |
| \$75,000 - \$99,999<br>\$100,000 - \$149,999 |                           |            | 11,359             | 20.5%               | 12,770    |                  |
|                                              |                           |            |                    | 7.7%                | ·         | •                |
| \$150,000 - \$199,999<br>\$200,000 -         |                           |            | 4,243              | 7.7%<br>5.7%        | 5,824     |                  |
| \$200,000+                                   |                           |            | 3,131              | J./ 70              | 3,760     |                  |
| Median Household Income                      |                           |            | \$71,148           |                     | \$81,449  |                  |
| Average Household Income                     |                           |            | \$88,414           |                     | \$100,845 |                  |
| Per Capita Income                            |                           |            | \$30,433           |                     | \$34,699  |                  |
| Tel capita meome                             | Census 20                 | 10         | · · ·              | 15                  |           | 020              |
| Population by Age                            | Number                    | Percent    | Number             | Percent             | Number    | P                |
| 0 - 4                                        | 10,093                    | 6.3%       | 9,598              | 5.9%                | 9,621     |                  |
| 5 - 9                                        | 11,102                    | 6.9%       | 10,427             | 6.4%                | 9,813     |                  |
| 10 - 14                                      | 12,019                    | 7.5%       | 11,377             | 7.0%                | 10,796    |                  |
| 15 - 19                                      | 12,368                    | 7.7%       | 11,482             | 7.0%                | 10,931    |                  |
| 20 - 24                                      | 10,417                    | 6.5%       | 11,192             | 6.9%                | 10,153    |                  |
| 25 - 34                                      | 19,082                    | 11.8%      | 20,787             | 12.7%               | 22,864    |                  |
| 35 - 44                                      | 23,670                    | 14.7%      | 20,798             | 12.8%               | 21,404    |                  |
| 45 - 54                                      | 26,104                    | 16.2%      | 25,023             | 15.3%               | 22,652    |                  |
| 55 - 64                                      | 18,540                    | 11.5%      | 21,253             | 13.0%               | 23,089    |                  |
| 65 - 74                                      | 9,926                     | 6.2%       | 12,771             | 7.8%                | 15,077    |                  |
| 75 - 84                                      | 5,668                     | 3.5%       | 5,841              | 3.6%                | 7,023     |                  |
|                                              |                           |            | •                  |                     |           |                  |
| 85+                                          | 2,302<br><b>Census 20</b> | 1.4%       | 2,561<br><b>20</b> | 1.6%<br><b>)15</b>  | 2,674     | 020              |
| Race and Ethnicity                           | Number                    | Percent    | Number             | Percent             | Number    | 7 <b>20</b><br>P |
| White Alone                                  | 118,436                   | 73.4%      | 115,793            | 71.0%               | 113,492   |                  |
| Black Alone                                  | 20,528                    | 12.7%      | 22,307             | 13.7%               | 24,258    |                  |
| American Indian Alone                        | 864                       | 0.5%       | 871                | 0.5%                | 897       |                  |
| Asian Alone                                  | 3,607                     | 2.2%       | 3,969              | 2.4%                | 4,454     |                  |
|                                              |                           | 0.0%       | 3,969<br>74        | 0.0%                |           |                  |
| Pacific Islander Alone                       | 61                        |            |                    |                     | 16.053    |                  |
| Some Other Race Alone                        | 12,489                    | 7.7%       | 14,064             | 8.6%                | 16,052    |                  |
| Two or More Races                            | 5,306                     | 3.3%       | 6,032              | 3.7%                | 6,859     |                  |
| Hispanic Origin (Any Race)                   | 33,978                    | 21.1%      | 38,097             | 23.4%               | 43,218    |                  |
| HISDAINC OHUILI (ANY RACE)                   | JJ.9/0                    | 7 1 . 1 70 | 20.097             | 43. <del>4</del> 70 | 43,210    |                  |