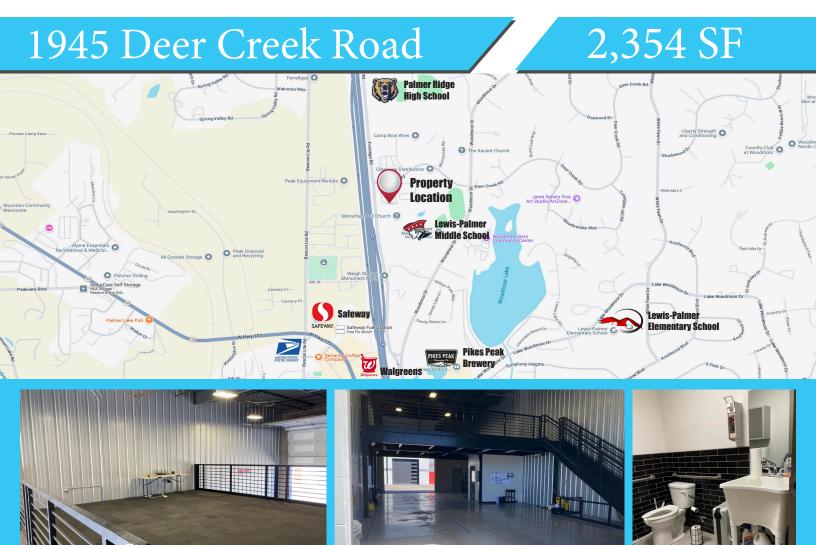

## Personal Warehouse

1945 Deer Creek Road, Unit A-106/(111), Monument, CO 80132

14' x 14' Overhead Doors (2)

Wall Mount, Lift Master Openers

Easy Access to I-25

Large, Carpeted Mezzanine / Office Space

- Rare, Drive through Unit (can demise into 2 units)
- Many Nearby Amenities (within 5 minute drive)
- Finished Private Restroom
- Fire Suppression System
- Large, twin Electrical Panels, 200 Amp, 3-Phase each
- Well Distributed LED Lighting & Electrical Outlets
- Insulated Masonry, Energy Efficient Construction
- Electrical Heating Units
- Ample Parking
- > 24/7 Access, Wide Asphalt Isles
- Beautiful Mountain Views

Uses: Business, Storage, Workshop, Etc.

**Owner Benefits:** Tax Benefits for Business Users & Investors; Equity Build