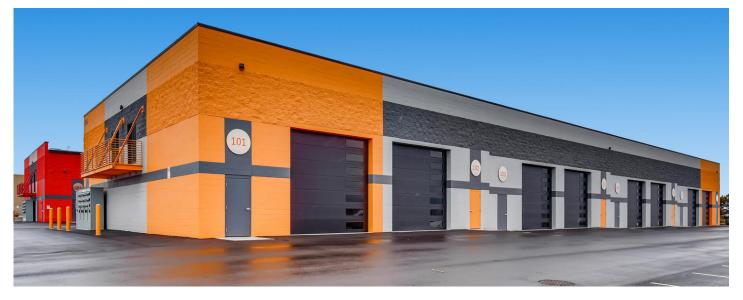

## Personal Warehouse

1945 Deer Creek Road, Unit A-106/(111), Monument, CO 80132

14' x 14' Overhead Doors (2)

Wall Mount, Lift Master Openers

Easy Access to I-25

Large, Carpeted Mezzanine / Office Space

- Rare, Drive through Unit (can demise into 2 units)
- Many Nearby Amenities (within 5 minute drive)
- Finished Private Restroom
- Fire Suppression System
- Large, twin Electrical Panels, 200 Amp, 3-Phase each
- Well Distributed LED Lighting & Electrical Outlets
- Insulated Masonry, Energy Efficient Construction
- Electrical Heating Units
- Ample Parking
- > 24/7 Access, Wide Asphalt Isles
- Beautiful Mountain Views