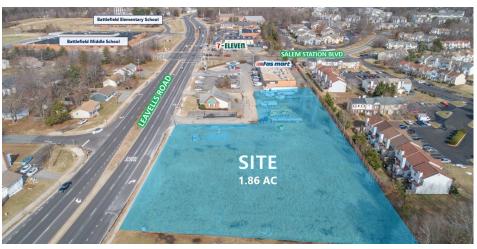

# SALE

## 11011 LEAVELLS ROAD

Fredericksburg, VA 22407



SALE PRICE

\$899,000



# PROPERTY SUMMARY

#### 11011 LEAVELLS ROAD

Fredericksburg, VA 22407





#### PROPERTY DESCRIPTION

Approved for C1 or C2 use. Confirmed with Spotsylvania Zoning Dept. 1.86 Acre commercial property located on main corridor between Plank Road and Courthouse Road. High traffic fare through, close to shopping, schools and restaurants. One of the few commercial properties left on Leavells Road. Great for retail, auto industry or office locations. Site plan available. Owner will allow time for study period. Lease option and Owner Financing Available. High Traffic Count 7 days a week

Great for retail or office location.gentle slope off the road and then property flattens out. Approved site plan for C1-2 use. Very high traffic fare through area, between route 3 communities. close to shopping center/schools & restaurants. Owner Financing

#### **OFFERING SUMMARY**