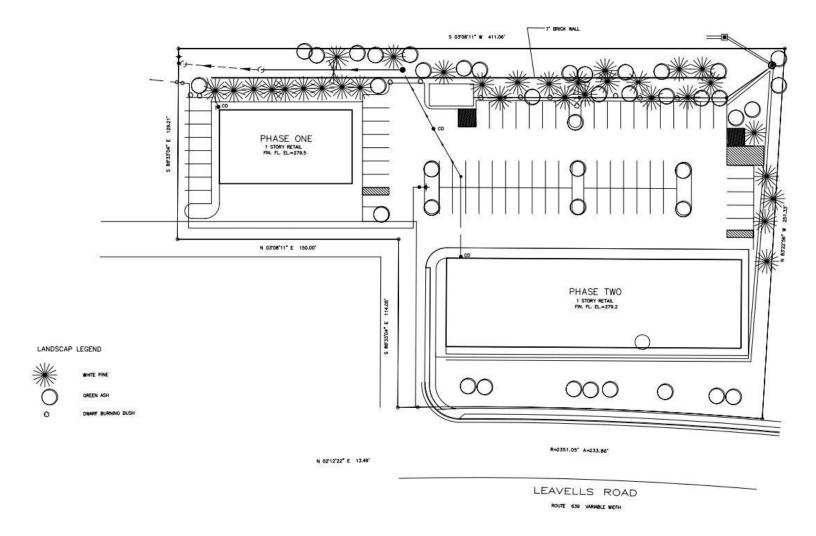

Approved site plan for C1-2 use. Very high traffic fare through area, between route 3 communities. close to shopping center/schools & restaurants. Owner Financing

#### **OFFERING SUMMARY**

| Sale Price: | \$899,000  |
|-------------|------------|
| Lot Size:   | 1.86 Acres |
| Zoning:     | C1 or C2   |
| APN:        | 23-15-A    |

| DEMOGRAPHICS      | 1 MILE   | 3 MILES  | 5 MILES  |
|-------------------|----------|----------|----------|
| Total Households  | 2,347    | 16,922   | 33,322   |
| Total Population  | 6,223    | 47,932   | 94,386   |
| Average HH Income | \$83,755 | \$83,784 | \$83,080 |



# **GALLERY**

## 11011 LEAVELLS ROAD

Fredericksburg, VA 22407













**Brian Cunningham, CCIM** 540 429 3414



## SITE PLAN

### 11011 LEAVELLS ROAD

Fredericksburg, VA 22407







### 11011 LEAVELLS ROAD

Fredericksburg, VA 22407





## **DEMOGRAPHICS**

### 11011 LEAVELLS ROAD

Fredericksburg, VA 22407

| POPULATION           | 1 MILE | 3 MILES | 5 MILES |
|----------------------|--------|---------|---------|
| Total Population     | 6,223  | 47,932  | 94,386  |
| Average Age          | 34.7   | 35.4    | 34.5    |
| Average Age (Male)   | 33.9   | 33.3    | 32.6    |
| Average Age (Female) | 36.4   | 37.3    | 36.1    |
| HOUSEHOLDS & INCOME  | 1 MILE | 3 MILES | 5 MILES |

| HOUSEHOLDS & INCOME | 1 MILE    | 3 MILES   | 5 MILES   |
|---------------------|-----------|-----------|-----------|
| Total Households    | 2,347     | 16,922    | 33,322    |
| # of Persons per HH | 2.7       | 2.8       | 2.8       |
| Average HH Income   | \$83,755  | \$83,784  |