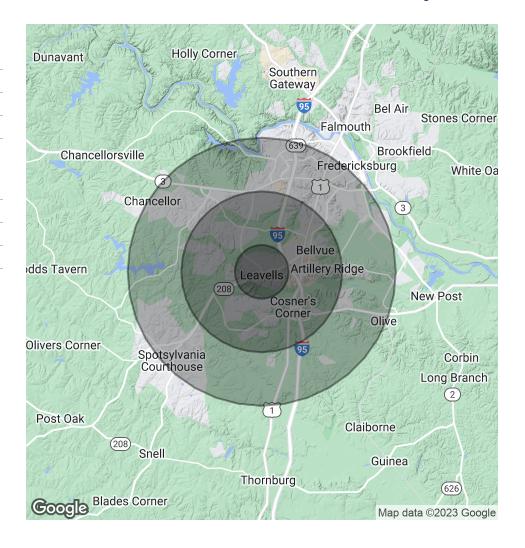

## **DEMOGRAPHICS**

### 11011 LEAVELLS ROAD

Fredericksburg, VA 22407

| POPULATION           | 1 MILE | 3 MILES | 5 MILES |
|----------------------|--------|---------|---------|
| Total Population     | 6,223  | 47,932  | 94,386  |
| Average Age          | 34.7   | 35.4    | 34.5    |
| Average Age (Male)   | 33.9   | 33.3    | 32.6    |
| Average Age (Female) | 36.4   | 37.3    | 36.1    |
| HOUSEHOLDS & INCOME  | 1 MILE | 3 MILES | 5 MILES |

| HOUSEHOLDS & INCOME | 1 MILE    | 3 MILES   | 5 MILES   |
|---------------------|-----------|-----------|-----------|
| Total Households    | 2,347     | 16,922    | 33,322    |
| # of Persons per HH | 2.7       | 2.8       | 2.8       |
| Average HH Income   | \$83,755  | \$83,784  | \$83,080  |
| Average House Value | \$301,710 | \$315,939 | \$316,867 |