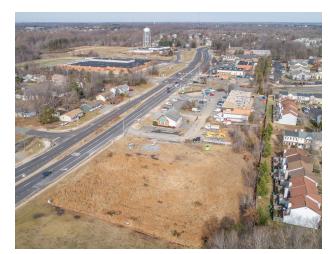

#### PROPERTY DESCRIPTION

Approved for C1 or C2 use. Confirmed with Spotsylvania Zoning Dept. 1.86 Acre commercial property located on main corridor between Plank Road and Courthouse Road. High traffic fare through, close to shopping, schools and restaurants. One of the few commercial properties left on Leavells Road. Great for retail, auto industry or office locations. Site plan available. Owner will allow time for study period. Lease option and Owner Financing Available. High Traffic Count 7 days a week

Great for retail or office location.gentle slope off the road and then property flattens out. Approved site plan for C1-2 use. Very high traffic fare through area, between route 3 communities. close to shopping center/schools & restaurants. Owner Financing