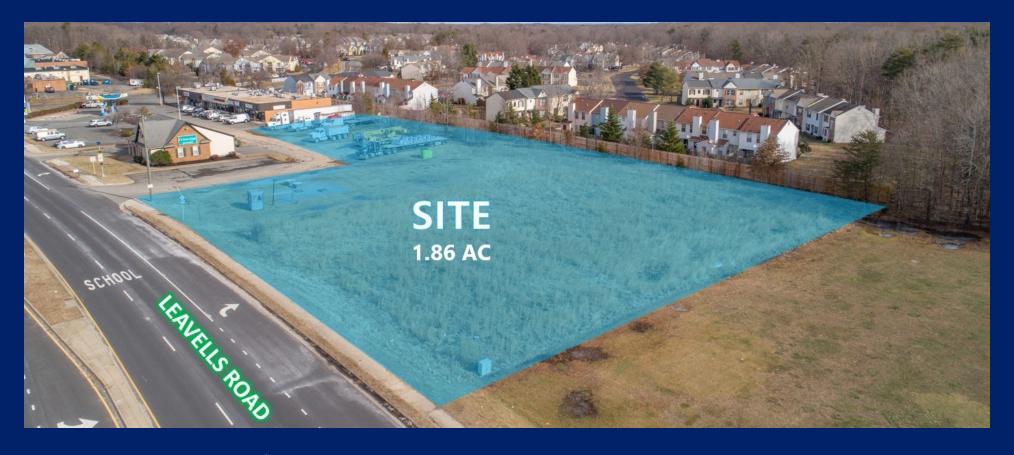

# SALE

## 11011 LEAVELLS ROAD

Fredericksburg, VA 22407

SALE PRICE

\$899,000

#### PROPERTY DESCRIPTION

Approved for C1 or C2 use. Confirmed with Spotsylvania Zoning Dept. 1.86 Acre commercial property located on main corridor between Plank Road and Courthouse Road. High traffic fare through, close to shopping, schools and restaurants. One of the few commercial properties left on Leavells Road. Great for retail, auto industry or office locations. Site plan available. Owner will allow time for study period. Lease option and Owner Financing Available. High Traffic Count 7 days a week

Great for retail or office location.gentle slope off the road and then property flattens out. Approved site plan for C1-2 use. Very high traffic fare through area, between route 3 communities. close to shopping center/schools & restaurants. Owner Financing

#### **OFFERING SUMMARY**

| Sale Price: | \$899,000  |
|-------------|------------|
| Lot Size:   | 1.86 Acres |
| Zoning:     | C1 or C2   |
| APN:        | 23-15-A    |

| DEMOGRAPHICS      | 1 MILE   | 3 MILES  | 5 MILES  |
|-------------------|----------|----------|----------|
| Total Households  | 2,347    | 16,922   | 33,322   |
| Total Population  | 6,223    | 47,932   | 94,386   |
| Average HH Income | \$83,755 | \$83,784 | \$83,080 |