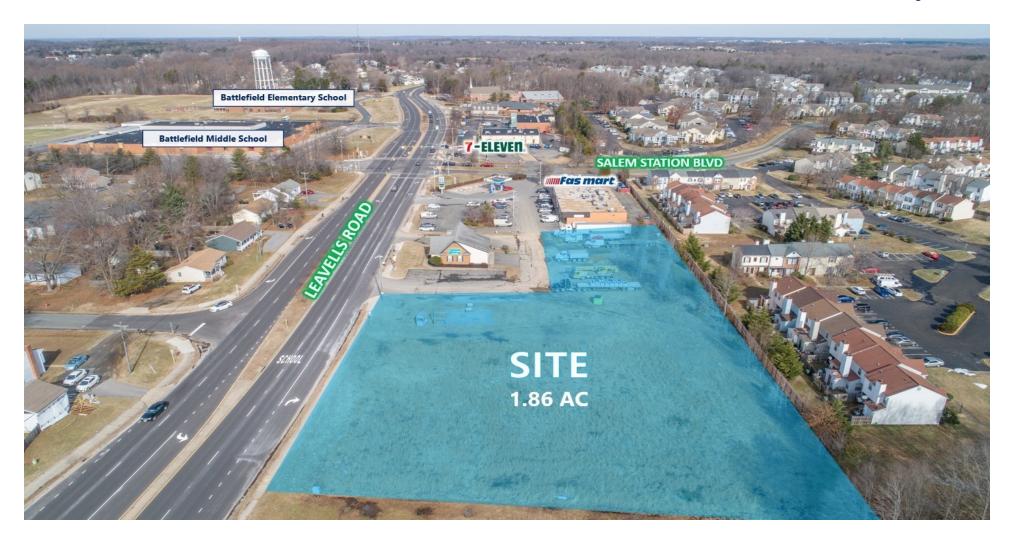

#### PROPERTY DESCRIPTION

Approved for C1 or C2 use. Confirmed with Spotsylvania Zoning Dept. 1.86 Acre commercial property located on main corridor between Plank Road and Courthouse Road. High traffic fare through, close to shopping, schools and restaurants. One of the few commercial properties left on Leavells Road. Great for retail, auto industry or office locations. Site plan available. Owner will allow time for study period. Lease option and Owner Financing Available. High Traffic Count 7 days a week

Great for retail or office location.gentle slope off the road and then property flattens out. Approved site plan for C1-2 use. Very high traffic fare through area, between route 3 communities. close to shopping center/schools & restaurants. Owner Financing