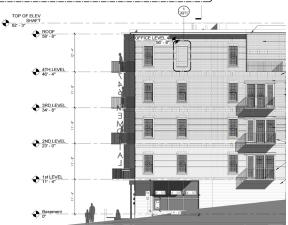

HA

H H

Up to 6,600SF of Office & Retail

Space in MIXED-USE DEVELOPMENT

**Todd Semrau** tsemrau@oakrep.com 404-371-4100 www.oakrep.com

## **FOR LEASE** PRIME OFFICE & RETAIL SPACE 764 Memorial Drive, Atlanta, GA 30316

Up to 6,600SF of Office & Retail Space in MIXED-USE DEVELOPMENT

Located adjacent to the Beltline, **764 Memorial** Drive is a sought-after address featuring up to **6,600SF of Office and Retail space**.