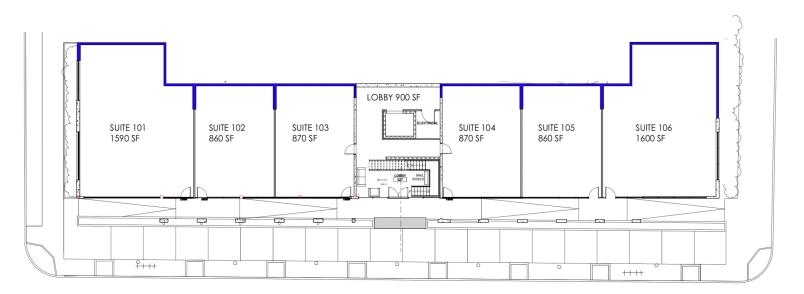

HA

H H

Up to 6,600SF of Office & Retail

Space in MIXED-USE DEVELOPMENT

**Todd Semrau** tsemrau@oakrep.com 404-371-4100 www.oakrep.com

## **FOR LEASE** PRIME OFFICE & RETAIL SPACE 764 Memorial Drive, Atlanta, GA 30316

Up to 6,600SF of Office & Retail Space in MIXED-USE DEVELOPMENT

Located adjacent to the Beltline, **764 Memorial** Drive is a sought-after address featuring up to **6,600SF of Office and Retail space**.