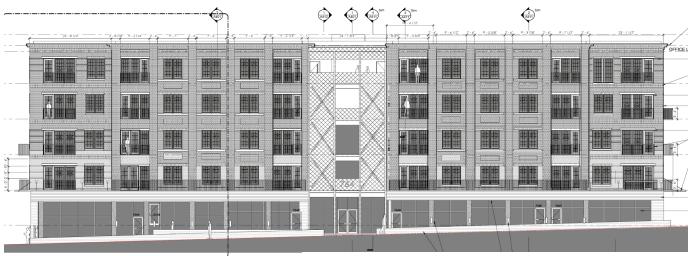

HA

H H

Up to 6,600SF of Office & Retail

Space in MIXED-USE DEVELOPMENT

**Todd Semrau** tsemrau@oakrep.com 404-371-4100 www.oakrep.com

## **FOR LEASE** PRIME OFFICE & RETAIL SPACE 764 Memorial Drive, Atlanta, GA 30316

Up to 6,600SF of Office & Retail Space in MIXED-USE DEVELOPMENT

Located adjacent to the Beltline, **764 Memorial** Drive is a sought-after address featuring up to **6,600SF of Office and Retail space**.