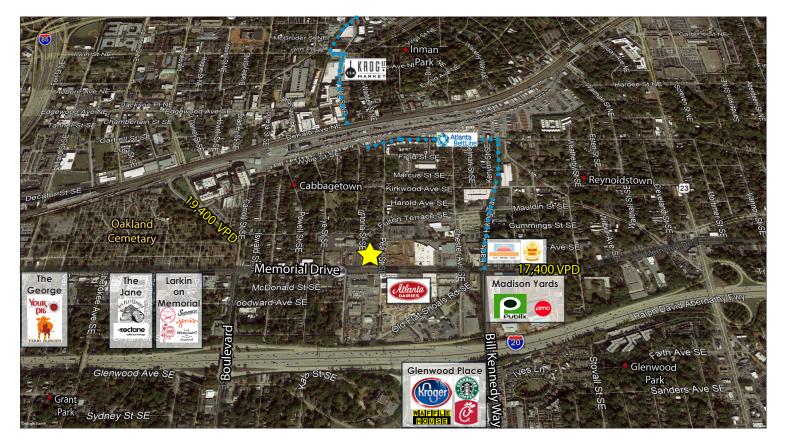

## **FOR LEASE** PRIME OFFICE & RETAIL SPACE 764 Memorial Drive, Atlanta, GA 30316

Up to 6,600SF of Office & Retail Space in MIXED-USE DEVELOPMENT

Located adjacent to the Beltline, **764 Memorial** Drive is a sought-after address featuring up to **6,600SF of Office and Retail space**.

This **new urban lifestyle**, mixed-use development borders the popular neighborhoods of Cabbagetown, Grant Park and Reynoldstown. The area is home to young affluent professionals and families who frequent the many new restaurants, entertainment and shopping options. With high visibility along Memorial Drive and quick access to I-20 and I-75/85, 764 Memorial Drive is both a prominent and convenient site. The street level suites are perfect for professional firms, creative offices, medical/dental or consumer product retailers.