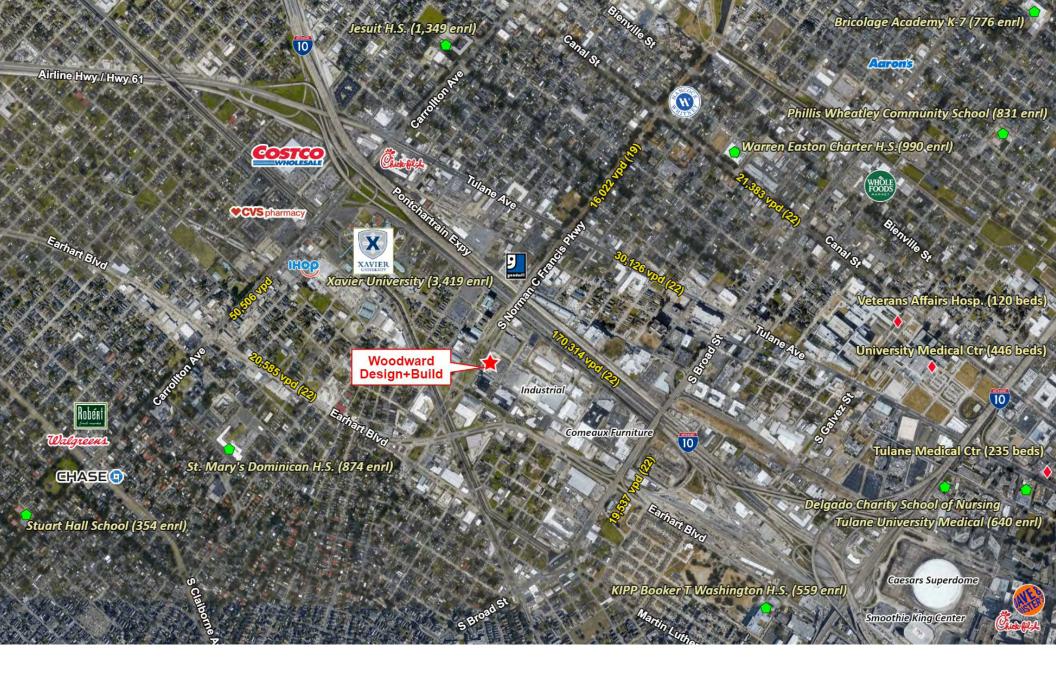

It is just across the street from Xavier University and has convenient access to major thoroughfares I-10 and Earhart Expressway for quick travel to Downtown, Uptown, Mid-City, and all points beyond.

#### **DEMOGRAPHICS (EST. 2023)**

| Drivetime          | <u>5 min.</u> | <u>10 min.</u> | <u>15 min.</u> |
|--------------------|---------------|----------------|----------------|
| Population         | 71,530        | 208,465        | 352,720        |
| Daytime Population | 34,956        | 151,173        | 228,768        |