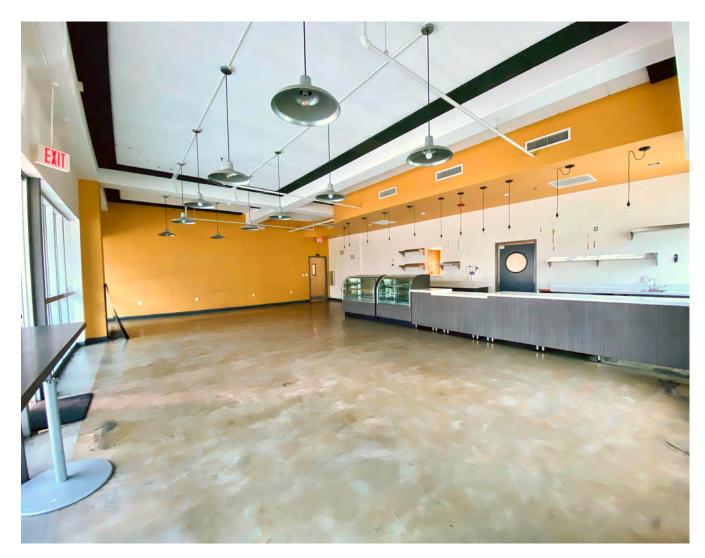

#### PROPERTY DESCRIPTION

This highly visible 1,750-rsf endcap space is located on the first floor of the Woodward Design+Build headquarters. A new tenant would join Express Employment Professionals on the ground floor of this owner-occupied building.

The owner is looking for restaurant-type user to fill this former bakery space. Breakfast/lunch concepts, bakeries, or a coffee shop would be ideal.

While some parking is available in the building parking lot, there is plenty of street parking along S Norman C. Francis Pkwy, Euphrosine Street, and other surrounding streets.

#### **GENERAL INFORMATION**

- » Modern design
- » Endcap space
- » Owner-occupied building
- » Indoor and outdoor seating area
- » Shared restroom with co-tenant
- » Lighting and counter in very good condition

#### **PHYSICAL SPECIFICATIONS**

- » Sinks (1-compartment sink &
  3-compartment sink) and grease
  trap in place
- » HVAC in great condition
- » Display cases may be available for purchase
- » Please note that the space does not have gas service