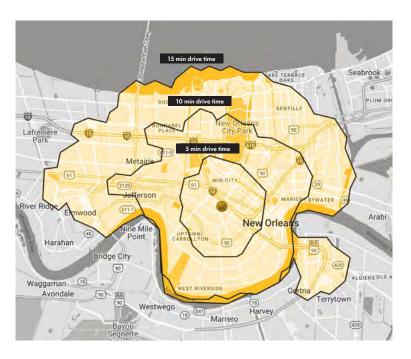

#### **DEMOGRAPHICS (EST. 2023)**

| Drivetime          | <u>5 min.</u> | <u>10 min.</u> | <u>15 min.</u> |
|--------------------|---------------|----------------|----------------|
| Population         | 71,530        | 208,465        | 352,720        |
| Daytime Population | 34,956        | 151,173        | 228,768        |