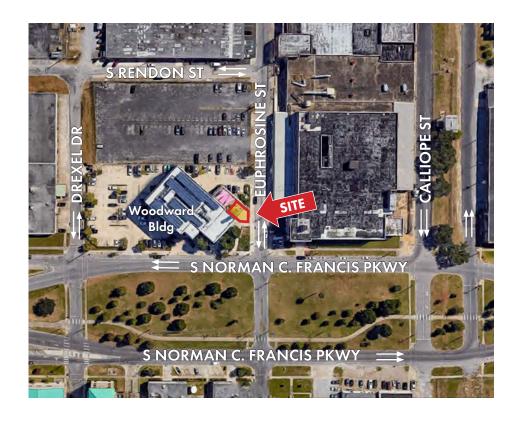

It is just across the street from Xavier University and has convenient access to major thoroughfares I-10 and Earhart Expressway for quick travel to Downtown, Uptown, Mid-City, and all points beyond.