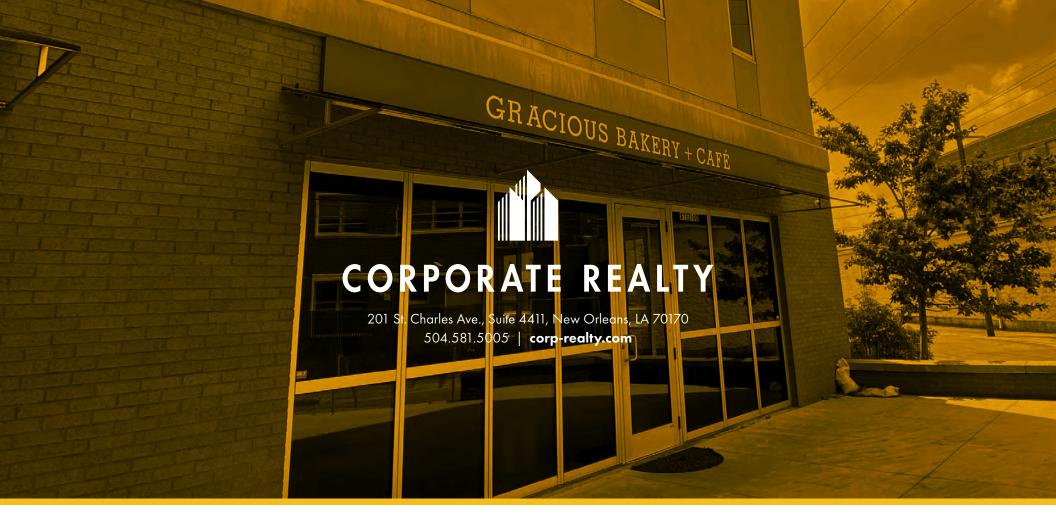

#### PROPERTY DESCRIPTION

This highly visible 1,750-rsf endcap space is located on the first floor of the Woodward Design+Build headquarters. A new tenant would join Express Employment Professionals on the ground floor of this owner-occupied building.

The owner is looking for restaurant-type user to fill this former bakery space. Breakfast/lunch concepts, bakeries, or a coffee shop would be ideal.

While some parking is available in the building parking lot, there is plenty of street parking along S Norman C. Francis Pkwy, Euphrosine Street, and other surrounding streets.